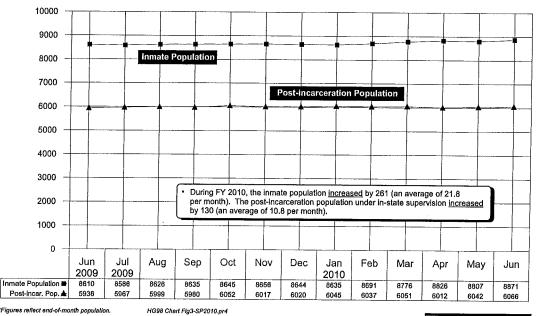

#### Inmate Population and Post-incarceration Population Under In-state Supervision: Fiscal Year 2010 By Month\*

res reflect end-of-month population

Kansas Department of Corrections Statistical Profile, FY 2010

989883

KDOC000015

5

HG98 Chart Fig4-SP2010.pr4

Kansas Department of Corrections Statistical Profile, FY 2010