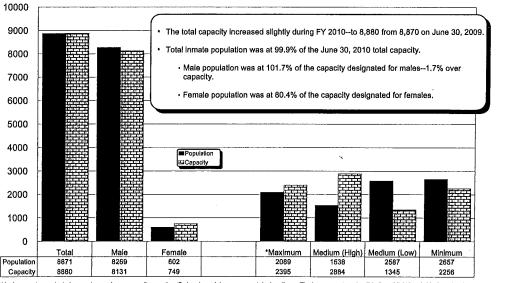

#### Figure 8 Capacity vs. Inmate Population as of June 30, 2010: by Gender and Security/Custody Designation

\*Maximum category includes regular maximum as well as unclassified and special management designations. The two new categories "Medium (High)" and "Medium (Low)" comprise the former single category "Medium." HG98 Chart Fig8-SP2010.pr4