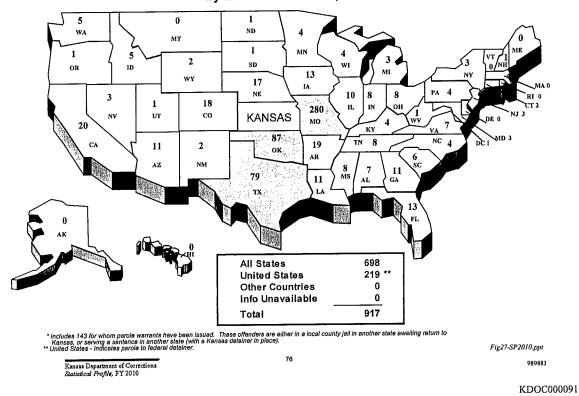

for All child/cension remeat status on along the the type of the specific protocol and the specific was excluded entirely from this table.
- The second set of the state and the state.
  \*\* Not included as a separate racial category is "Hispanic," of which there were 442 in the population of 5,900 offenders for whom this information was available. Of the 442, 425 were in the "White" racial category, 9 in "Black," and 8 in the remaining racial categories.

Note: Each percentage total is given as 100 even though the sum may vary slightly due to rounding.

73

Kansas Department of Corrections Statistical Profile, FY 2010

Excel Doc. Table19-SP2010.xls89883





74

.



989883 KDOC000089

Figure 27 Kansas Cases Under Out-of-State Post-Incarceration Supervision by Location: June 30, 2010\*