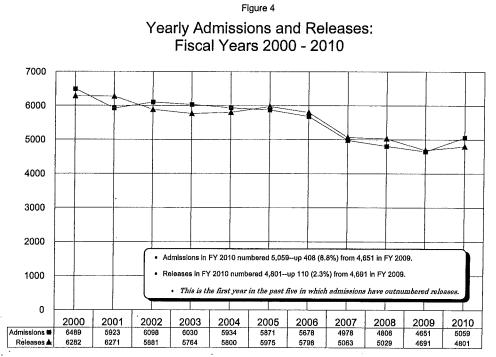

989883

KDOC000015

5

HG98 Chart Fig4-SP2010.pr4

Kansas Department of Corrections Statistical Profile, FY 2010