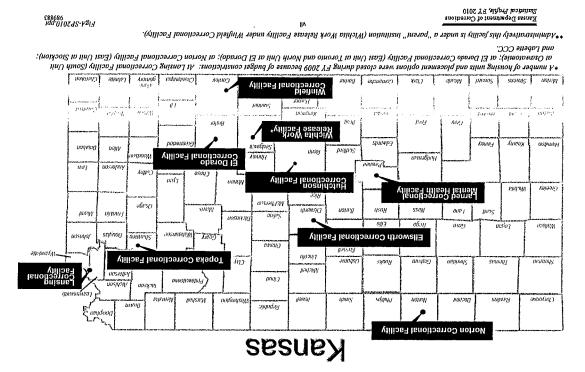

Table A lists current facilities and unit designations along with prior names and designations. In addition to the facilities listed, inmates were also housed at Lamed State Hospital (LSH) during FY 2010. Figure A is a Kansas map showing locations of the correctional facilities.

#### Figure A Kansas Department of Corrections Correctional Facility Location: June 30, 2010\*

**Introduction** 

KDOC00000

The Statistical Profile Report provides recent levels, more specific topics in greater detail. Section II inmate population and housing describes custody. Section IV provides a description of information about offenders within the Kansas Correctional System. The report begins with offender Subsequent sections present from KDOC offenders in prison on June 30, 2010, while Section V contains a summary of information on the post-incarceration supervision population. summary Section 1 by graphically summarizing population Ξ æ and releases Section with trends and focuses on begins trends, and and levels admissions to section characteristics. commitment compares capacity Each