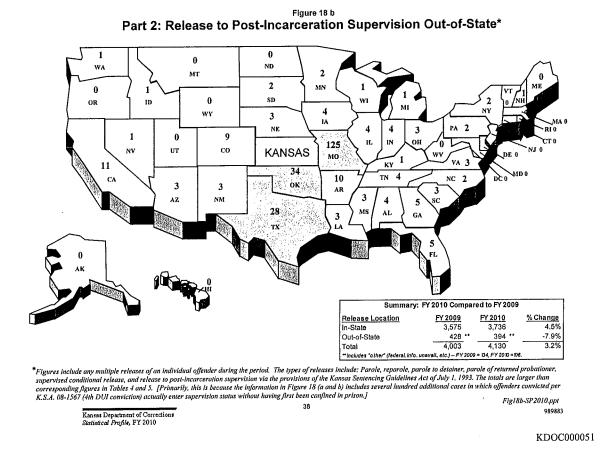

1<br>Au houb  | La Brow         | small Nena      | sew notenin | 158W 9        | llewet           | thim2      | sqilling  | νομου      | Decatur  | sui      | MBH 1   | enneyenne |
| <u>گ</u> ہ     | <u>,</u>       | )L g            | ) ZL            | 3           | Republic<br>0 | 0                | 2          | L         | 7          | 3        | '        |         | L         |
|                | -              |                 |                 |             | SI            | 129              | <b>iey</b> | <b></b>   | I          |          | <b>I</b> |         |           |

Vote: Four counties, those projected on the map, accounted for 60.3% of the statewide total. Figle-572010 ppt Figle-572000 ppt Figle-57

28

Kansas Department of Corrections Suntencal Profile, FY 2010

£88686



Figure 19

Return Rate of Offenders Released from Kansas Correctional Facilities During FY 2005, 2006, and 2007: by Type of Return and Length of Follow-up Period\*



#### Table 9

Return Rate of Offenders Released From KDOC Facilities During FY 2002-2009 by Type of Readmission and Length of Follow-up Period\*

|