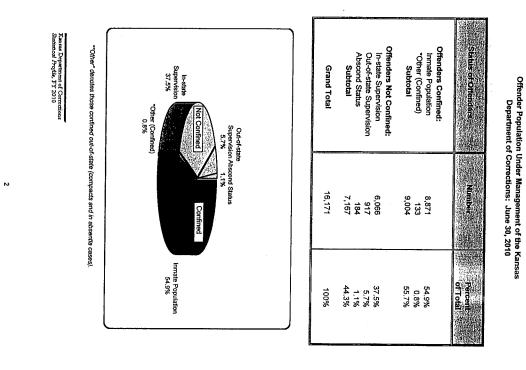

#### Components of the System-wide Offender Population

- Total number of offenders under management is 16,171, an increase of 2.1% from 15,832 the previous year.
- Primary components of June 30, 2010 system population are as follows:
  - <u>Offenders Confined</u>. Inmates confined in Kansas correctional facilities numbered 8,871 or 55% of the system population. Additional offenders under management are 133 inmates serving in absentia or on compact status out-of-state.
  - <u>Offenders Not Confined</u>. In-state parole caseload-Kansas offenders on parole/conditional release or post-release supervision in Kansas and compact parole/probation cases supervised in Kansas numbered 6,066 or 38% of the system population. Additional offenders under management include 917 under out-of-state supervision and 184 on abscond status.
- [SEE Figure 1: Offender Population Under Management of the Kansas Department of Corrections: June 30, 2010 – page 2]
- [SEE Table 1: Status and Physical Location of Offenders in the Correctional System: Comparison of June 30, 2009 and June 30, 2010 Populations -- page 17]