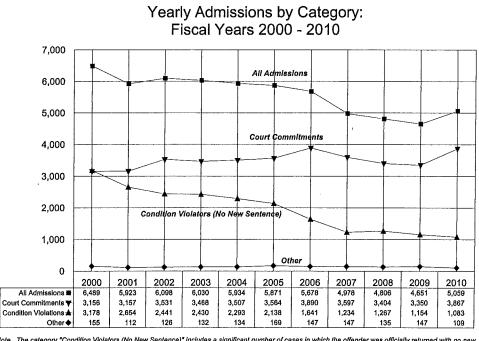

7

Kansas Department of Corrections Statistical Profile, FY 2010

Figure 7 Yearly Return Admissions for Violation While on Post-incarceration Status: FY 2000 - 2010

Condition Violation" reflects the number of return admissions for violation of the conditions of release – no new felony offense involved. "New Sentence" reflects the number of return admissions resulting from new felony convictions while on release status. Note that the "Condition Violation" category includes a significant number of cases in which the offender was officially returned with no new sentence, but actually had been convicted of a new felony offense, the date of offense for which was before the return to prison. Documentation for the new sentence did not become available until after the offender was admitted. HG98 Chart Fig7-SP2010.pr4