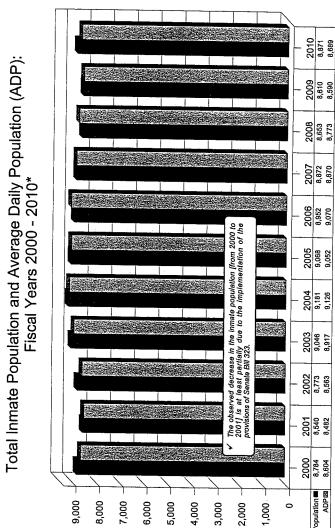

#### Inmate Population Trends

 Year-end inmate population and the average daily population for each of the last 10 years are presented graphically in Figure 13 – page 18.

14

Month-end inmate population figures for FY 2000–FY 2010 are presented in Figure 14 – page 19.

Kansas Department of Corrections Statistical Profile, FY 2010

989883

| The average monthly change in inmate population has fluctuated markedly over the past 10 years, with | ۱a |
|------------------------------------------------------------------------------------------------------|----|
| downward trend the past four years.                                                                  |    |