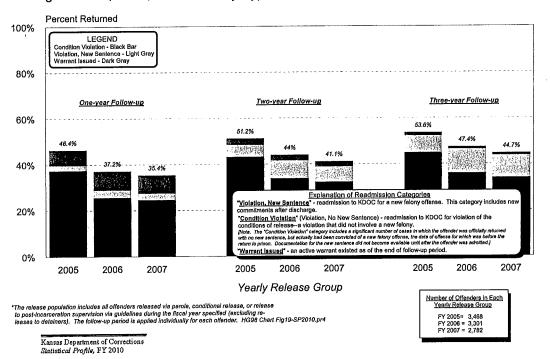

| enneyenne |
| <u>گ</u> ہ     | <u>,</u>       | )L g            | ) ZL            | 3           | Republic<br>0 | 0                | 2          | L         | 7          | 3        | '        |         | L         |
|                | -              |                 |                 |             | SI            | 129              | <b>iey</b> | <b></b>   | I          |          | <b>I</b> |         |           |

Vote: Four counties, those projected on the map, accounted for 60.3% of the statewide total. Figle-572010 ppt Figle-572000 ppt Figle-57

28

Kansas Department of Corrections Suntencal Profile, FY 2010

£88686



Figure 19

Return Rate of Offenders Released from Kansas Correctional Facilities During FY 2005, 2006, and 2007: by Type of Return and Length of Follow-up Period\*



#### Table 9

Return Rate of Offenders Released From KDOC Facilities During FY 2002-2009 by Type of Readmission and Length of Follow-up Period\*

|