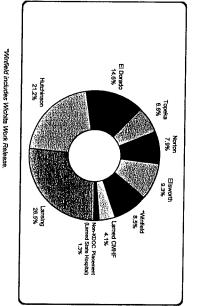

KDOC000021

989883

Jue, FY 2010

#

| Total: All Facilities/ Placements | Lansing<br>Hutchinson<br>El Dorado<br>Topeka<br>Notoon<br>Ellsworth<br>"Winfied<br>Lamed CMHF<br>Non-KDOC Placement (Lamed State Hospita) | Correctional Facility |
|-----------------------------------|-------------------------------------------------------------------------------------------------------------------------------------------|-----------------------|
| 8,871                             | 2,354<br>1,879<br>5,883<br>701<br>823<br>758<br>360<br>360<br>360<br>315                                                                  | No.of<br>Inmates      |

Figure 10 June 30, 2010 Inmate Population by Housing Location

KDOC000022

Figure 11 Demographics: June 30, 2010 Inmate Population\*

\*N=8,871 inmates. Information unavailable as follows: Current Age (n=0); Gender (n=0); Racial Group (n=0); Education Level (n=172). HG98 Chart Fig11-SP2010.pr4 \*Not included as a separate racial category is "Hispanic" of which there were 891 inmates (872 of whom were in the "White" category, 15 in "Black," and 4 in other racial groups).