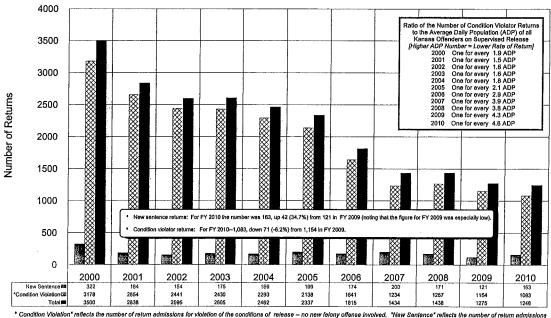

7

Kansas Department of Corrections Statistical Profile, FY 2010

Figure 7 Yearly Return Admissions for Violation While on Post-incarceration Status: FY 2000 - 2010

Condition Violation" reflects the number of return admissions for violation of the conditions of release – no new felony offense involved. "New Sentence" reflects the number of return admissions resulting from new felony convictions while on release status. Note that the "Condition Violation" category includes a significant number of cases in which the offender was officially returned with no new sentence, but actually had been convicted of a new felony offense, the date of offense for which was before the return to prison. Documentation for the new sentence did not become available until after the offender was admitted. HG98 Chart Fig7-SP2010.pr4