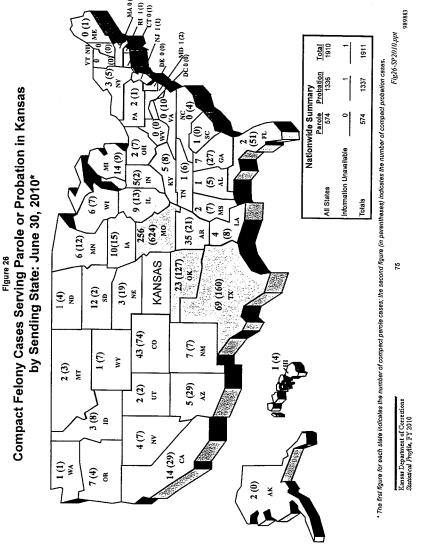

|

- \*\* All characteristics reflect status on June 30 of the specified year. The total number of inmates for All child/cension remeat status on along the the type of the specific protocol and the specific was excluded entirely from this table.
- The second set of the state and the state.
  \*\* Not included as a separate racial category is "Hispanic," of which there were 442 in the population of 5,900 offenders for whom this information was available. Of the 442, 425 were in the "White" racial category, 9 in "Black," and 8 in the remaining racial categories.

Note: Each percentage total is given as 100 even though the sum may vary slightly due to rounding.

73

Kansas Department of Corrections Statistical Profile, FY 2010

Excel Doc. Table19-SP2010.xls89883





74

.



989883 KDOC000089

Figure 27 Kansas Cases Under Out-of-State Post-Incarceration Supervision by Location: June 30, 2010\*