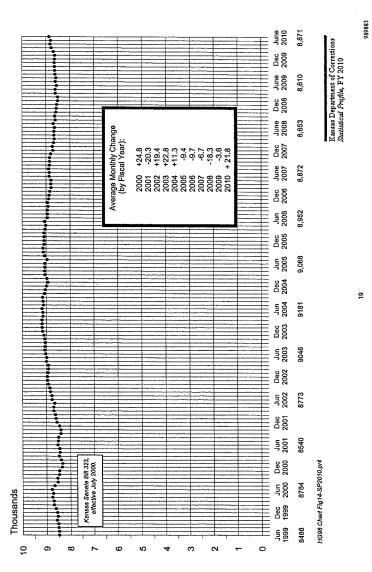

#### Inmate Population Trends

 Year-end inmate population and the average daily population for each of the last 10 years are presented graphically in Figure 13 – page 18.

14

Month-end inmate population figures for FY 2000–FY 2010 are presented in Figure 14 – page 19.

Kansas Department of Corrections Statistical Profile, FY 2010

989883

| The average monthly change in inmate population has fluctuated markedly over the past 10 years, with | ۱a |
|------------------------------------------------------------------------------------------------------|----|
| downward trend the past four years.                                                                  |    |