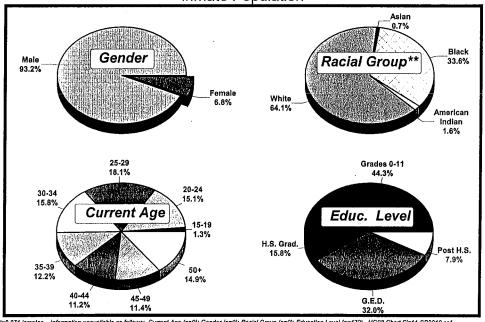

Figure 10 June 30, 2010 Inmate Population by Housing Location

KDOC000022

Figure 11 Demographics: June 30, 2010 Inmate Population\*

\*N=8,871 inmates. Information unavailable as follows: Current Age (n=0); Gender (n=0); Racial Group (n=0); Education Level (n=172). HG98 Chart Fig11-SP2010.pr4 \*Not included as a separate racial category is "Hispanic" of which there were 891 inmates (872 of whom were in the "White" category, 15 in "Black," and 4 in other racial groups).