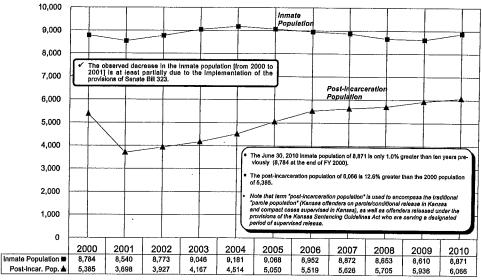

1

[SEE Figures: 1 – 12 – pages 2 - 13]

Kansas Department of Corrections Statistical Profile, FY 2010

KDOC000013

589883

Figure 2 Inmate Population and Post-incarceration Population Under In-state Supervision: Fiscal Years 2000-2010\*

\*As of the end of the fiscal year (June 30). HG98 Chart Fig2-SP2010.pr4

·

Kansas Department of Corrections Statistical Profile, FY 2010 Figure 1

Figure 3

#### Inmate Population Trends

 Year-end inmate population and the average daily population for each of the last 10 years are presented graphically in Figure 13 – page 18.

14

Month-end inmate population figures for FY 2000–FY 2010 are presented in Figure 14 – page 19.

Kansas Department of Corrections Statistical Profile, FY 2010

989883

| The average monthly change in inmate population has fluctuated markedly over the past 10 years, with | ۱a |
|------------------------------------------------------------------------------------------------------|----|
| downward trend the past four years.                                                                  |    |