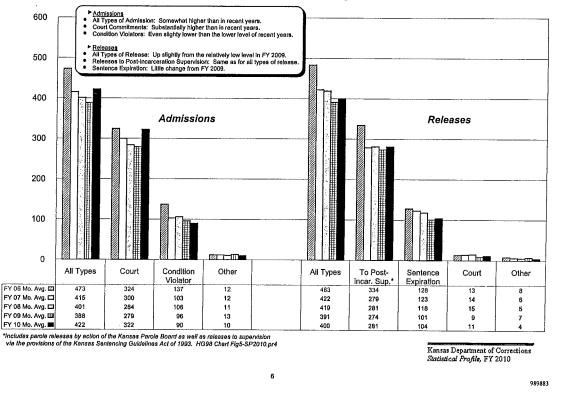

#### Figure 5 Average Number of Admissions and Releases Per Month by Major Category: Comparison of FY 2006 Through FY 2010

KDOC000017

Information pertains only to those cases that are still subject to release via the Kansas Parole Board (indeterminate or "old law" cases) and reflects decisions resulting from regular parole hearings. [The large majority of releases from prison are via the provisions of the Kansas Sentencing Guidelines Act of 1993 (determinate sentencing).] HG98 Chart Fig6-SP2010.pr4