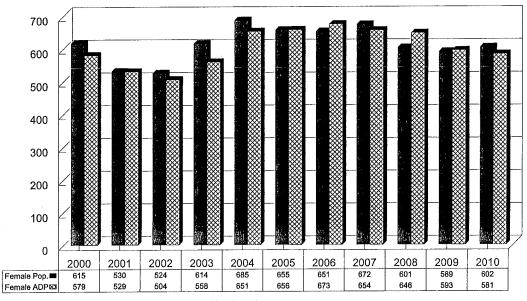

| 524                                                             | 1,459                                   | 71                           | 28                   | 644               | 741                           |
| ***** The figures for segregation status were taken<br>among the various pay classification and prov   | from a dilferent i<br>gram/work assign | computerized rep<br>ment categories | port (PGM-ISR03<br>presented in Pa                              | 133, formerly PG<br>rts 1 and 2 of this | M-POPRP1), Th<br>stable.     | e offenders repr     | esented are distr | ibuled                        |

Kansas Department of Corrections Statistical Profile, FY 2010

Figure 21

Female Inmate Population and Average Daily Population: Fiscal Years 2000 - 2010\*



\*The population figures reflect the number of women as of June 30 each year. The average daily population (ADP) is the average daily count for the year. HG88 Chart Fig21-SP2010.pr4

Kansas Department of Corrections Statistical Profile, FY 2010

57

KDOC000071

989883



HG98 Chart Fig22-SP2010.pr4

Kansas Department of Corrections Statistical Profile, FY 2010

58

#### Table 14

#### Comparison of the Characteristics of Male and Female Inmates: June 30, 2010 Population

|                                                         | Ma           | le             |              | nale?                    |
|---------------------------------------------------------|--------------|----------------|--------------|--------------------------|
| Characteristic