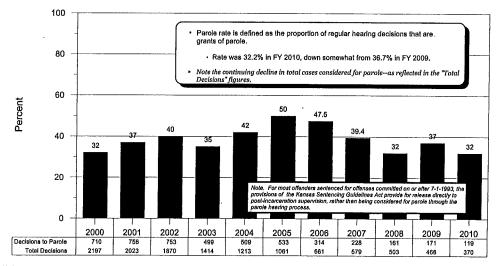

#### Figure 5 Average Number of Admissions and Releases Per Month by Major Category: Comparison of FY 2006 Through FY 2010

KDOC000017

Information pertains only to those cases that are still subject to release via the Kansas Parole Board (indeterminate or "old law" cases) and reflects decisions resulting from regular parole hearings. [The large majority of releases from prison are via the provisions of the Kansas Sentencing Guidelines Act of 1993 (determinate sentencing).] HG98 Chart Fig6-SP2010.pr4