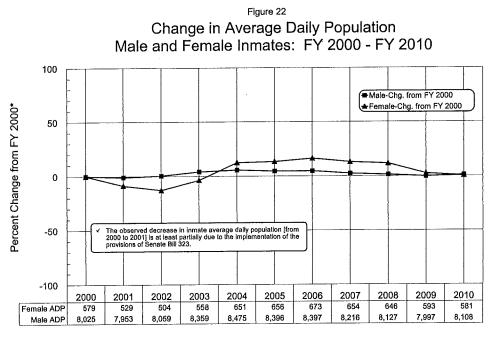

ation status were taken<br>among the various pay classification and prov   | from a dilferent i<br>gram/work assign | computerized rep<br>ment categories | port (PGM-ISR03<br>presented in Pa                              | 133, formerly PG<br>rts 1 and 2 of this | M-POPRP1), Th<br>stable.     | e offenders repr     | esented are distr | ibuled                        |

Kansas Department of Corrections Statistical Profile, FY 2010

Figure 21

Female Inmate Population and Average Daily Population: Fiscal Years 2000 - 2010\*



\*The population figures reflect the number of women as of June 30 each year. The average daily population (ADP) is the average daily count for the year. HG88 Chart Fig21-SP2010.pr4

Kansas Department of Corrections Statistical Profile, FY 2010

57

KDOC000071

989883



HG98 Chart Fig22-SP2010.pr4

Kansas Department of Corrections Statistical Profile, FY 2010

58

#### Table 14

#### Comparison of the Characteristics of Male and Female Inmates: June 30, 2010 Population

|                                                         | Ma           | le             |              | nale?                    |
|---------------------------------------------------------|--------------|----------------|--------------|--------------------------|
| Characteristic                                          | Number       | %              | 「「「「「「「「「」」」 | w                        |
| Age Group (Years)                                       | age (995     |                | - number a   | 29 - <b>7</b> 0 - 199    |
| 15-19