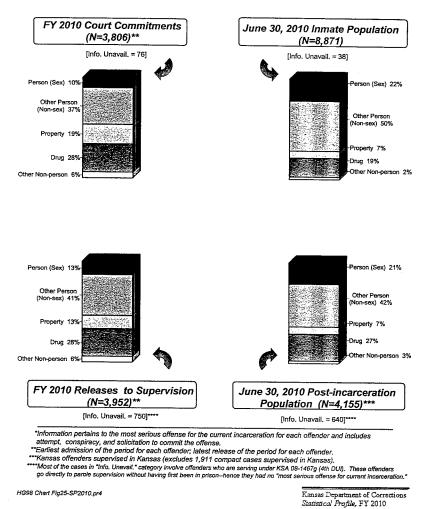

|                    |

- \*\* All characteristics reflect status on June 30 of the specified year. The total number of inmates for All child/cension remeat status on along the the type of the specific protocol and the specific was excluded entirely from this table.
- The second set of the state and the state.
  \*\* Not included as a separate racial category is "Hispanic," of which there were 442 in the population of 5,900 offenders for whom this information was available. Of the 442, 425 were in the "White" racial category, 9 in "Black," and 8 in the remaining racial categories.

Note: Each percentage total is given as 100 even though the sum may vary slightly due to rounding.

73

Kansas Department of Corrections Statistical Profile, FY 2010

Excel Doc. Table19-SP2010.xls89883





74

.



989883 KDOC000089

Figure 27 Kansas Cases Under Out-of-State Post-Incarceration Supervision by Location: June 30, 2010\*