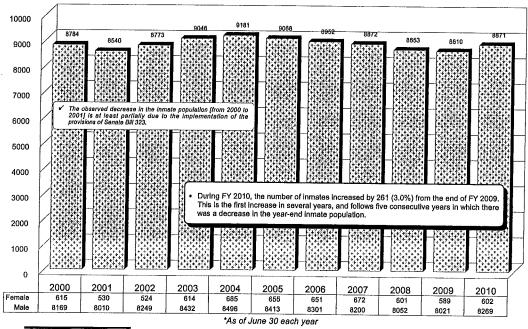

9

Kansas Department of Corrections Statistical Profile, FY 2010

Figure 9 Total Inmate Population: FY 2000 - 2010\*

10

Kansas Department of Corrections Statistical Profile, FY 2010

HG98 Chart Fig9-SP2010.pr4

Kansas Department of Corrections Statistical Profile, FY 2010

989883

| The average monthly change in inmate population has fluctuated markedly over the past 10 years, with | ۱a |
|------------------------------------------------------------------------------------------------------|----|
| downward trend the past four years.                                                                  |    |