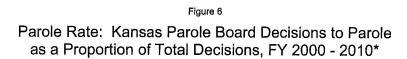

#### Figure 5 Average Number of Admissions and Releases Per Month by Major Category: Comparison of FY 2006 Through FY 2010

KDOC000017

Information pertains only to those cases that are still subject to release via the Kansas Parole Board (indeterminate or "old law" cases) and reflects decisions resulting from regular parole hearings. [The large majority of releases from prison are via the provisions of the Kansas Sentencing Guidelines Act of 1993 (determinate sentencing).] HG98 Chart Fig6-SP2010.pr4