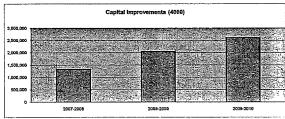

#### Summary of Total Expenditures By Function (All Funds)

|                                  | 2009-2010<br>Actual | %<br>of<br>Tot | 2010-2011<br>Actual | %<br>of<br>Tot | %<br>inc/<br>dec | 2011-2012<br>Budget | %<br>of<br>Tot | %<br>inc/<br>dec |
|----------------------------------|---------------------|----------------|---------------------|----------------|------------------|---------------------|----------------|------------------|
| Instruction                      | 29,974,981          | 55%            | 30,828,761          | 54%            | 3%               | 33,678,185          | 55%            | 9%               |
| Student & Instructional Support  | 5,659,098           | 10%            | 5,835,795           | 10%            | 3%               | 6,272,573           | 10%            | 7%               |
| General Administration           | 1,090,466           | 2%             | 932,418             | 2%             | -14%             | 1,128,478           | 2%             | 21%              |
| School Administration (Building) | 2,515,660           | 5%             | 2,409,675           | 4%             | -4%              | 2,743,690           | 5%             | 14%              |
| Operations & Maintenance         | 5,373,365           | 10%            | 4,845,364           | 9%             | -10%             | 5,318,125           | 9%             | 10%              |
| Capital Improvements             | 848,384             | 2%             | 1,628,306           | 3%             | 92%              | 2,131,591           | 4%             | 31%              |
| Debt Services                    | 4,693,565           | 9%             | 5,196,705           | 9%             | 11%              | 4,057,235           | 7%             | -22%             |
| Other Costs                      | 4,663,071           | 9%             | 4,980,289           | 9%             | 7%               | 5,563,191           | 9%             | 12%              |
| Total Expenditures               | 54,818,590          | 100%           | 56,657,313          | 100%           | 3%               | 60,893,068          | 100%           | 7%               |
| Amount per Pupil                 | \$11,849            |                | \$12,208            |                | 3%               | \$13,121            |                | 7%               |

Capital Improvements - 4000

Debt Services - 5100 Transfers - 5200