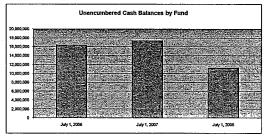

|



NOTE: Gifts/Grants includes private grants and grants from nonfederal sources.

Amount per pupil excludes the following funds: Area Vocational School, Adult Education, Adult Supplemental Education, Special Education Coop and Tuition Reimbursement.

"Enrollment (FTE) includes the enrollment of the district used for state aid and budget authority, and all other preschool enrollment and kindergarten students attending full time.

10/8/2008 3:45 PM

Sumexpenxis

Page 14 of 19

10/8/2008 3:45 PM

Sumexpen.xls

Page 15 of 19

USD308 000117 USD308 000118

USD#

308

### Reserve Funds Unencumbered Cash Balance

|                  | July 1, 2008 | July 1, 2007 |
|------------------|--------------|--------------|
| Special Reserve  | 3,016,477    | 3,547,87     |
| TOTAL OTHER      | 3,018,477