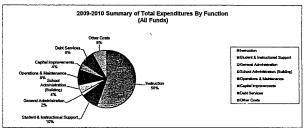

#### Summary of Total Expenditures By Function (All Funds)

|                                  | 2009-2010<br>Actual | %<br>of<br>Tot | 2010-2011<br>Actual | %<br>of<br>Tot | %<br>inc/<br>dec | 2011-2012<br>Budget | %<br>of<br>Tot | %<br>inc/<br>dec |
|----------------------------------|---------------------|----------------|---------------------|----------------|------------------|---------------------|----------------|------------------|
| Instruction                      | 29,974,981          | 55%            | 30,828,761          | 54%            | 3%               | 33,678,185          | 55%            | 9%               |
| Student & Instructional Support  | 5,659,098           | 10%            | 5,835,795           | 10%            | 3%               | 6,272,573           | 10%            | 7%               |
| General Administration           | 1,090,466           | 2%             | 932,418             | 2%             | -14%             | 1,128,478           | 2%             | 21%              |
| School Administration (Building) | 2,515,660           | 5%             | 2,409,675           | 4%             | -4%              | 2,743,690           | 5%             | 14%              |
| Operations & Maintenance         | 5,373,365           | 10%            | 4,845,364           | 9%             | -10%             | 5,318,125           | 9%             | 10%              |
| Capital Improvements             | 848,384             | 2%             | 1,628,306           | 3%             | 92%              | 2,131,591           | 4%             | 31%              |
| Debt Services                    | 4,693,565           | 9%             | 5,196,705           | 9%             | 11%              | 4,057,235           | 7%             | -22%             |
| Other Costs                      | 4,663,071           | 9%             | 4,980,289           | 9%             | 7%               | 5,563,191           | 9%             | 12%              |
| Total Expenditures               | 54,818,590          | 100%           | 56,657,313          | 100%           | 3%               | 60,893,068          | 100%           | 7%               |
| Amount per Pupil                 | \$11,849            |                | \$12,208            |                | 3%               | \$13,121            |                | 7%               |

The funds that are included in the categories above are: General, Supplemental General, Bilingual Education, At Risk(4yr Old), At Risk(K-12), Virtual Education, Capital Outlay, Driver Education, Extraordinary School Program, Summer School, Special Education, Vocational Education, Professional Development, Bond & Interest #1, Bond & Interest #2, No-Fund Warrant, Special Assessment, Parent Education, School Retirement, Student Materials Revolving & Textbook Rental, Tuition Reimbursement, Gitts/Grants, KPERS Special Retirement Contribution, Contingency, Special Liability Expense, Federal Funds, Adult Education, Adult Supplemental Education, Activity Fund and Special Education Coop Fund.

Note: Percentages on charts are within +1% due to rounding used. Pie graph percentages may differ from charts for this reason also.

#### Further definition of what goes into each category:

Instruction - 1000 Student & Instructional Support - 2100 & 2200 General Administration - 2300

Operations & Maintenance - 2600

Other Costs - 2500, 2900 and 3000 and all others not included elsewhere

Capital Improvements - 4000

Debt Services - 5100 Transfers - 5200