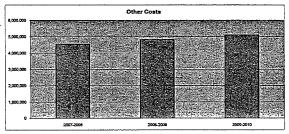

#### Summary of Total Expenditures By Function (All Funds)

|                                  | 2009-2010<br>Actual | %<br>of<br>Tot | 2010-2011<br>Actual | %<br>of<br>Tot | %<br>inc/<br>dec | 2011-2012<br>Budget | %<br>of<br>Tot | %<br>inc/<br>dec |
|----------------------------------|---------------------|----------------|---------------------|----------------|------------------|---------------------|----------------|------------------|
| Instruction                      | 29,974,981          | 55%            | 30,828,761          | 54%            | 3%               | 33,678,185          | 55%            | 9%               |
| Student & Instructional Support  | 5,659,098           | 10%            | 5,835,795           | 10%            | 3%               | 6,272,573           | 10%            | 7%               |
| General Administration           | 1,090,466           | 2%             | 932,418             | 2%             | -14%             | 1,128,478           | 2%             | 21%              |
| School Administration (Building) | 2,515,660           | 5%             | 2,409,675           | 4%             | -4%              | 2,743,690           | 5%             | 14%              |
| Operations & Maintenance         | 5,373,365           | 10%            | 4,845,364           | 9%             | -10%             | 5,318,125           | 9%             | 10%              |
| Capital Improvements             | 848,384             | 2%             | 1,628,306           | 3%             | 92%              | 2,131,591           | 4%             | 31%              |
| Debt Services                    | 4,693,565           | 9%             | 5,196,705           | 9%             | 11%              | 4,057,235           | 7%             | -22%             |
| Other Costs                      | 4,663,071           | 9%             | 4,980,289           | 9%             | 7%               | 5,563,191           | 9%             | 12%              |
| Total Expenditures               | 54,818,590          | 100%           | 56,657,313          | 100%           | 3%               | 60,893,068          | 100%           | 7%               |
| Amount per Pupil                 | \$11,849            |                | \$12,208            |                | 3%               | \$13,121            |                | 7%               |

#### Summary of General and Supplemental General Fund **Expenditures by Function**

|                                  |            | %    |            | %    | %    |            | %    | %    |
|----------------------------------|------------|------|------------|------|------|------------|------|------|
| i                                | 2009-2010  | of   | 2010-2011  | of   | inc/ | 2011-2012  | of   | inc/ |
|                                  | Actual     | Tot  | Actual     | Tot  | dec  | Budget     | Tot  | dec  |
| Instruction                      | 13,687,595 | 53%  | 13,605,093 | 55%  | -1%  | 13,581,456 | 53%  | 0%   |
| Student & Instructional Support  | 2,713,641  | 10%  | 2,413,131  | 10%  | -11% | 2,553,650  | 10%  | 6%   |
| General Administration           | 684,847    | 3%   | 510,249    | 2%   | -25% | 533,606    | 2%   | 5%   |
| School Administration (Building) | 2,208,623  | 9%   | 2,131,450  | 9%   | -3%  | 2,321,182  | 9%   | 9%   |
| Operations & Maintenance         | 4,996,749  | 19%  | 4,460,330  | 18%  | -11% | 4,573,100  | 18%  | 3%   |
| Capital Improvements             | 10,029     | 0%   | 8,565      | 0%   | -15% | 10,000     | 0%   | 17%  |
| Other Costs                      | 1,672,995  | 6%   | 1,642,757  | 7%   | -2%  | 1,887,466  | 7%   | 15%  |
| Total Expenditures               | 25,974,479 | 100% | 24,771,575 | 100% | -5%  | 25,460,460 | 100% | 3%   |
| Amount per Pupil                 | \$5,614    |      | \$5,338    |      | -5%  | \$5,486    |      | 3%   |