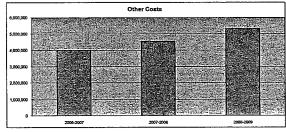

#### Summary of Total Expenditures By Function (All Funds)

|                                  | 2009-2010<br>Actual | %<br>of<br>Tot | 2010-2011<br>Actual | %<br>of<br>Tot | %<br>inc/<br>dec | 2011-2012<br>Budget | %<br>of<br>Tot | %<br>inc/<br>dec |
|----------------------------------|---------------------|----------------|---------------------|----------------|------------------|---------------------|----------------|------------------|
| Instruction                      | 29,974,981          | 55%            | 30,828,761          | 54%            | 3%               | 33,678,185          | 55%            | 9%               |
| Student & Instructional Support  | 5,659,098           | 10%            | 5,835,795           | 10%            | 3%               | 6,272,573           | 10%            | 7%               |
| General Administration           | 1,090,466           | 2%             | 932,418             | 2%             | -14%             | 1,128,478           | 2%             | 21%              |
| School Administration (Building) | 2,515,660           | 5%             | 2,409,675           | 4%             | -4%              | 2,743,690           | 5%             | 14%              |
| Operations & Maintenance         | 5,373,365           | 10%            | 4,845,364           | 9%             | -10%             | 5,318,125           | 9%             | 10%              |
| Capital Improvements             | 848,384             | 2%             | 1,628,306           | 3%             | 92%              | 2,131,591           | 4%             | 31%              |
| Debt Services                    | 4,693,565           | 9%             | 5,196,705           | 9%             | 11%              | 4,057,235           | 7%             | -22%             |
| Other Costs                      | 4,663,071           | 9%             | 4,980,289           | 9%             | 7%               | 5,563,191           | 9%             | 12%              |
| Total Expenditures               | 54,818,590          | 100%           | 56,657,313          | 100%           | 3%               | 60,893,068          | 100%           | 7%               |
| Amount per Pupil                 | \$11,849            |                | \$12,208            |                | 3%               | \$13,121            |                | 7%               |

#### Summary of General and Supplemental General Fund **Expenditures by Function**

|                                  |            | %    |            | %    | %    |            | %    | %    |
|----------------------------------|------------|------|------------|------|------|------------|------|------|
| i                                | 2009-2010  | of   | 2010-2011  | of   | inc/ | 2011-2012  | of   | inc/ |
|                                  | Actual     | Tot  | Actual     | Tot  | dec  | Budget     | Tot  | dec  |
| Instruction                      | 13,687,595 | 53%  | 13,605,093 | 55%  | -1%  | 13,581,456 | 53%  | 0%   |
| Student & Instructional Support  | 2,713,641  | 10%  | 2,413,131  | 10%  | -11% | 2,553,650  | 10%  | 6%   |
| General Administration           | 684,847    | 3%   | 510,249    | 2%   | -25% | 533,606    | 2%   | 5%   |
| School Administration (Building) | 2,208,623  | 9%   | 2,131,450  | 9%   | -3%  | 2,321,182  | 9%   | 9%   |
| Operations & Maintenance         | 4,996,749  | 19%  | 4,460,330  | 18%  | -11% | 4,573,100  | 18%  | 3%   |
| Capital Improvements             | 10,029     | 0%   | 8,565      | 0%   | -15% | 10,000     | 0%   | 17%  |
| Other Costs                      | 1,672,995  | 6%   | 1,642,757  | 7%   | -2%  | 1,887,466  | 7%   | 15%  |
| Total Expenditures               | 25,974,479 | 100% | 24,771,575 | 100% | -5%  | 25,460,460 | 100% | 3%   |
| Amount per Pupil                 | \$5,614    |      | \$5,338    |      | -5%  | \$5,486    |      | 3%   |