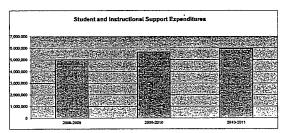

#### Summary of Total Expenditures By Function (All Funds)

|                                  | 2009-2010<br>Actual | %<br>of<br>Tot | 2010-2011<br>Actual | %<br>of<br>Tot | %<br>inc/<br>dec | 2011-2012<br>Budget | %<br>of<br>Tot | %<br>inc/<br>dec |
|----------------------------------|---------------------|----------------|---------------------|----------------|------------------|---------------------|----------------|------------------|
| Instruction                      | 29,974,981          | 55%            | 30,828,761          | 54%            | 3%               | 33,678,185          | 55%            | 9%               |
| Student & Instructional Support  | 5,659,098           | 10%            | 5,835,795           | 10%            | 3%               | 6,272,573           | 10%            | 7%               |
| General Administration           | 1,090,466           | 2%             | 932,418             | 2%             | -14%             | 1,128,478           | 2%             | 21%              |
| School Administration (Building) | 2,515,660           | 5%             | 2,409,675           | 4%             | -4%              | 2,743,690           | 5%             | 14%              |
| Operations & Maintenance         | 5,373,365           | 10%            | 4,845,364           | 9%             | -10%             | 5,318,125           | 9%             | 10%              |
| Capital Improvements             | 848,384             | 2%             | 1,628,306           | 3%             | 92%              | 2,131,591           | 4%             | 31%              |
| Debt Services                    | 4,693,565           | 9%             | 5,196,705           | 9%             | 11%              | 4,057,235           | 7%             | -22%             |
| Other Costs                      | 4,663,071           | 9%             | 4,980,289           | 9%             | 7%               | 5,563,191           | 9%             | 12%              |
| Total Expenditures               | 54,818,590          | 100%           | 56,657,313          | 100%           | 3%               | 60,893,068          | 100%           | 7%               |
| Amount per Pupil                 | \$11,849            |                | \$12,208            |                | 3%               | \$13,121            |                | 7%               |

#### Summary of General and Supplemental General Fund **Expenditures by Function**

|                                  |            | %    |            | %    | %    |            | %    | %    |
|----------------------------------|------------|------|------------|------|------|------------|------|------|
| i                                | 2009-2010  | of   | 2010-2011  | of   | inc/ | 2011-2012  | of   | inc/ |
|                                  | Actual     | Tot  | Actual     | Tot  | dec  | Budget     | Tot  | dec  |
| Instruction                      | 13,687,595 | 53%  | 13,605,093 | 55%  | -1%  | 13,581,456 | 53%  | 0%   |
| Student & Instructional Support  | 2,713,641  | 10%  | 2,413,131  | 10%  | -11% | 2,553,650  | 10%  | 6%   |
| General Administration           | 684,847    | 3%   | 510,249    | 2%   | -25% | 533,606    | 2%   | 5%   |
| School Administration (Building) | 2,208,623  | 9%   | 2,131,450  | 9%   | -3%  | 2,321,182  | 9%   | 9%   |
| Operations & Maintenance         | 4,996,749  | 19%  | 4,460,330  | 18%  | -11% | 4,573,100  | 18%  | 3%   |
| Capital Improvements             | 10,029     | 0%   | 8,565      | 0%   | -15% | 10,000     | 0%   | 17%  |
| Other Costs                      | 1,672,995  | 6%   | 1,642,757  | 7%   | -2%  | 1,887,466  | 7%   | 15%  |
| Total Expenditures               | 25,974,479 | 100% | 24,771,575 | 100% | -5%  | 25,460,460 | 100% | 3%   |
| Amount per Pupil                 | \$5,614    |      | \$5,338    |      | -5%  | \$5,486    |      | 3%   |