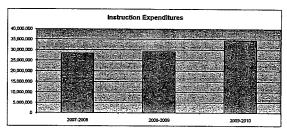

#### Summary of Total Expenditures By Function (All Funds)

|                                  | 2009-2010<br>Actual | %<br>of<br>Tot | 2010-2011<br>Actual | %<br>of<br>Tot | %<br>inc/<br>dec | 2011-2012<br>Budget | %<br>of<br>Tot | %<br>inc/<br>dec |
|----------------------------------|---------------------|----------------|---------------------|----------------|------------------|---------------------|----------------|------------------|
| Instruction                      | 29,974,981          | 55%            | 30,828,761          | 54%            | 3%               | 33,678,185          | 55%            | 9%               |
| Student & Instructional Support  | 5,659,098           | 10%            | 5,835,795           | 10%            | 3%               | 6,272,573           | 10%            | 7%               |
| General Administration           | 1,090,466           | 2%             | 932,418             | 2%             | -14%             | 1,128,478           | 2%             | 21%              |
| School Administration (Building) | 2,515,660           | 5%             | 2,409,675           | 4%             | -4%              | 2,743,690           | 5%             | 14%              |
| Operations & Maintenance         | 5,373,365           | 10%            | 4,845,364           | 9%             | -10%             | 5,318,125           | 9%             | 10%              |
| Capital Improvements             | 848,384             | 2%             | 1,628,306           | 3%             | 92%              | 2,131,591           | 4%             | 31%              |
| Debt Services                    | 4,693,565           | 9%             | 5,196,705           | 9%             | 11%              | 4,057,235           | 7%             | -22%             |
| Other Costs                      | 4,663,071           | 9%             | 4,980,289           | 9%             | 7%               | 5,563,191           | 9%             | 12%              |
| Total Expenditures               | 54,818,590          | 100%           | 56,657,313          | 100%           | 3%               | 60,893,068          | 100%           | 7%               |
| Amount per Pupil                 | \$11,849            |                | \$12,208            |                | 3%               | \$13,121            |                | 7%               |