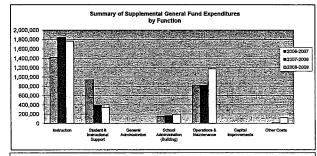

School Administration (Building) | 153,956   | 5%   | 164,650   | 5%   | 7%   | 181,355   | 5%   | 169  |
| Operations & Maintenance         | 824,842   | 25%  | 821,797   | 25%  | 0%   | 1,174,845 | 33%  | 439  |
| Capital Improvements             | D         | 0%   | 0         | 0%   | 0%   | 0         | 0%   | 09   |
| Other Costs                      | 0         | 0%   | 19,573    | 1%   | 0%   | 123,000   | 3%   | 5289 |
| Total Expenditures               | 3,337,727 | 100% | 3,242,801 | 100% | -3%  | 3,595,736 | 100% | 119  |
| Amount per Pupit                 | \$710     |      | \$701     |      | -1%  | \$777     |      | 119  |

The Summery of Supplemental General Fund Expenditures chert information comes from pages 6-13 and only uses the 'Supplemental General Fund' line forms.





Page 2 of 19 10/8/2008 3:45 PM Sumexpends · Page 3 of 19

USD308 000105 USD308 000106

USD# 308
Summary of General and Supplemental General Fund
Expenditures by Function

| I                                |            | %    |            | %    | %    |            | %    | %    |
|----------------------------------|------------|------|------------|------|------|------------|------|------|
|                                  | 2006-2007  | of   | 2007-2008  | of   | inc/ | 2008-2009  | of   | inc/ |
|                                  | Actual     | Tat  | Actual     | _Tot | dec  | Budget     | Tot  | dec  |
| Instruction                      | 12,447,294 | 53%  | 12,895,030 | 53%  | 4%   | 13,823,608 | 52%  | 79   |
| Student & instructional Support  | 2,849,916  | 12%  | 2,650,513  |