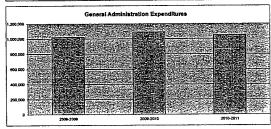

#### Summary of Total Expenditures By Function (All Funds)

|                                  | 2009-2010<br>Actual | %<br>of<br>Tot | 2010-2011<br>Actual | %<br>of<br>Tot | %<br>inc/<br>dec | 2011-2012<br>Budget | %<br>of<br>Tot | %<br>inc/<br>dec |
|----------------------------------|---------------------|----------------|---------------------|----------------|------------------|---------------------|----------------|------------------|
| Instruction                      | 29,974,981          | 55%            | 30,828,761          | 54%            | 3%               | 33,678,185          | 55%            | 9%               |
| Student & Instructional Support  | 5,659,098           | 10%            | 5,835,795           | 10%            | 3%               | 6,272,573           | 10%            | 7%               |
| General Administration           | 1,090,466           | 2%             | 932,418             | 2%             | -14%             | 1,128,478           | 2%             | 21%              |
| School Administration (Building) | 2,515,660           | 5%             | 2,409,675           | 4%             | -4%              | 2,743,690           | 5%             | 14%              |
| Operations & Maintenance         | 5,373,365           | 10%            | 4,845,364           | 9%             | -10%             | 5,318,125           | 9%             | 10%              |
| Capital Improvements             | 848,384             | 2%             | 1,628,306           | 3%             | 92%              | 2,131,591           | 4%             | 31%              |
| Debt Services                    | 4,693,565           | 9%             | 5,196,705           | 9%             | 11%              | 4,057,235           | 7%             | -22%             |
| Other Costs                      | 4,663,071           | 9%             | 4,980,289           | 9%             | 7%               | 5,563,191           | 9%             | 12%              |
| Total Expenditures               | 54,818,590          | 100%           | 56,657,313          | 100%           | 3%               | 60,893,068          | 100%           | 7%               |
| Amount per Pupil                 | \$11,849            |                | \$12,208            |                | 3%               | \$13,121            |                | 7%               |