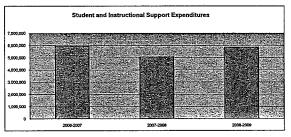

#### Summary of Total Expenditures By Function (All Funds)

|                                  | 2009-2010<br>Actual | %<br>of<br>Tot | 2010-2011<br>Actual | %<br>of<br>Tot | %<br>inc/<br>dec | 2011-2012<br>Budget | %<br>of<br>Tot | %<br>inc/<br>dec |
|----------------------------------|---------------------|----------------|---------------------|----------------|------------------|---------------------|----------------|------------------|
| Instruction                      | 29,974,981          | 55%            | 30,828,761          | 54%            | 3%               | 33,678,185          | 55%            | 9%               |
| Student & Instructional Support  | 5,659,098           | 10%            | 5,835,795           | 10%            | 3%               | 6,272,573           | 10%            | 7%               |
| General Administration           | 1,090,466           | 2%             | 932,418             | 2%             | -14%             | 1,128,478           | 2%             | 21%              |
| School Administration (Building) | 2,515,660           | 5%             | 2,409,675           | 4%             | -4%              | 2,743,690           | 5%             | 14%              |
| Operations & Maintenance         | 5,373,365           | 10%            | 4,845,364           | 9%             | -10%             | 5,318,125           | 9%             | 10%              |
| Capital Improvements             | 848,384             | 2%             | 1,628,306           | 3%             | 92%              | 2,131,591           | 4%             | 31%              |
| Debt Services                    | 4,693,565           | 9%             | 5,196,705           | 9%             | 11%              | 4,057,235           | 7%             | -22%             |
| Other Costs                      | 4,663,071           | 9%             | 4,980,289           | 9%             | 7%               | 5,563,191           | 9%             | 12%              |
| Total Expenditures               | 54,818,590          | 100%           | 56,657,313          | 100%           | 3%               | 60,893,068          | 100%           | 7%               |
| Amount per Pupil                 | \$11,849            |                | \$12,208            |                | 3%               | \$13,121            |                | 7%               |

#### Summary of General and Supplemental General Fund **Expenditures by Function**

|                                  |            | %    |            | %    | %    |            | %    | %    |
|----------------------------------|------------|------|------------|------|------|------------|------|------|
| i                                | 2009-2010  | of   | 2010-2011  | of   | inc/ | 2011-2012  | of   | inc/ |
|                                  | Actual     | Tot  | Actual     | Tot  | dec  | Budget     | Tot  | dec  |
| Instruction                      | 13,687,595 | 53%  | 13,605,093 | 55%  | -1%  | 13,581,456 | 53%  | 0%   |
| Student & Instructional Support  | 2,713,641  | 10%  | 2,413,131  | 10%  | -11% | 2,553,650  | 10%  | 6%   |
| General Administration           | 684,847    | 3%   | 510,249    | 2%   | -25% | 533,606    | 2%   | 5%   |
| School Administration (Building) | 2,208,623  | 9%   | 2,131,450  | 9%   | -3%  | 2,321,182  | 9%   | 9%   |
| Operations & Maintenance         | 4,996,749  | 19%  | 4,460,330  | 18%  | -11% | 4,573,100  | 18%  | 3%   |
| Capital Improvements             | 10,029     | 0%   | 8,565      | 0%   | -15% | 10,000     | 0%   | 17%  |
| Other Costs                      | 1,672,995  | 6%   | 1,642,757  | 7%   | -2%  | 1,887,466  | 7%   | 15%  |
| Total Expenditures               | 25,974,479 | 100% | 24,771,575 | 100% | -5%  | 25,460,460 | 100% | 3%   |
| Amount per Pupil                 | \$5,614    |      | \$5,338    |      | -5%  | \$5,486    |      | 3%   |