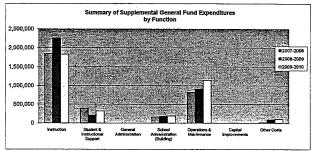

| 0                   | 0%             | -1009            |
| Other Costs                      | 19,573              | 1%             | 90,598              | 2%             | 363%             | 108,000             | 3%             | 199              |
| Total Expenditures               | 3,242,801           | 100%           | 3,652,242           | 100%           | 13%              | 3,589,123           | 100%           | -29              |
| Amount per Pupil                 | \$720               |                | \$804               |                | 12%              | \$790               |                | -29              |

The Summery of Supplemental General Fund Expenditures chart information comes from pages 6-13 and only uses the 'Supplemental General Fund' line items.





9/21/2009 12:41 PM

Sumexpen.xls

Page 2 of 19

9/21/2009 12:41 PM

Sumexpen.xls

Page 3 of 19

USD# 308
Summary of General and Supplemental General Fund
Expenditures by Function

|                                  | 2007-2008<br>Actual | %<br>of<br>Tot | 2008-2009<br>Actual | %<br>of<br>Tot | %<br>inc/<br>dec | 2009-2010<br>Budget | %<br>of<br>Tot | %<br>inc/<br>dec |
|----------------------------------|---------------------|----------------|---------------------|----------------|------------------|---------------------|----------------|------------------|
| Instruction                      | 12,895,030          | 53%            | 13,205,838          | 52%            | 2%               | 14,244,778          | 54%            | . 85             |
| Student & Instructional Support  | 2,6