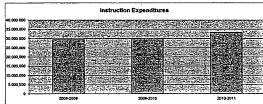

#### Summary of Total Expenditures By Function (All Funds)

|                                  | 2009-2010<br>Actual | %<br>of<br>Tot | 2010-2011<br>Actual | %<br>of<br>Tot | %<br>inc/<br>dec | 2011-2012<br>Budget | %<br>of<br>Tot | %<br>inc/<br>dec |
|----------------------------------|---------------------|----------------|---------------------|----------------|------------------|---------------------|----------------|------------------|
| Instruction                      | 29,974,981          | 55%            | 30,828,761          | 54%            | 3%               | 33,678,185          | 55%            | 9%               |
| Student & Instructional Support  | 5,659,098           | 10%            | 5,835,795           | 10%            | 3%               | 6,272,573           | 10%            | 7%               |
| General Administration           | 1,090,466           | 2%             | 932,418             | 2%             | -14%             | 1,128,478           | 2%             | 21%              |
| School Administration (Building) | 2,515,660           | 5%             | 2,409,675           | 4%             | -4%              | 2,743,690           | 5%             | 14%              |
| Operations & Maintenance         | 5,373,365           | 10%            | 4,845,364           | 9%             | -10%             | 5,318,125           | 9%             | 10%              |
| Capital Improvements             | 848,384             | 2%             | 1,628,306           | 3%             | 92%              | 2,131,591           | 4%             | 31%              |
| Debt Services                    | 4,693,565           | 9%             | 5,196,705           | 9%             | 11%              | 4,057,235           | 7%             | -22%             |
| Other Costs                      | 4,663,071           | 9%             | 4,980,289           | 9%             | 7%               | 5,563,191           | 9%             | 12%              |
| Total Expenditures               | 54,818,590          | 100%           | 56,657,313          | 100%           | 3%               | 60,893,068          | 100%           | 7%               |
| Amount per Pupil                 | \$11,849            |                | \$12,208            |                | 3%               | \$13,121            |                | 7%               |

#### Summary of General and Supplemental General Fund **Expenditures by Function**

|                                  |            | %    |            | %    | %    |            | %    | %    |
|----------------------------------|------------|------|------------|------|------|------------|------|------|
| i                                | 2009-2010  | of   | 2010-2011  | of   | inc/ | 2011-2012  | of   | inc/ |
|                                  | Actual     | Tot  | Actual     | Tot  | dec  | Budget     | Tot  | dec  |
| Instruction                      | 13,687,595 | 53%  | 13,605,093 | 55%  | -1%  | 13,581,456 | 53%  | 0%   |
| Student & Instructional Support  | 2,713,641  | 10%  | 2,413,131  | 10%  | -11% | 2,553,650  | 10%  | 6%   |
| General Administration           | 684,847    | 3%   | 510,249    | 2%   | -25% | 533,606    | 2%   | 5%   |
| School Administration (Building) | 2,208,623  | 9%   | 2,131,450  | 9%   | -3%  | 2,321,182  | 9%   | 9%   |
| Operations & Maintenance         | 4,996,749  | 19%  | 4,460,330  | 18%  | -11% | 4,573,100  | 18%  | 3%   |
| Capital Improvements             | 10,029     | 0%   | 8,565      | 0%   | -15% | 10,000     | 0%   | 17%  |
| Other Costs                      | 1,672,995  | 6%   | 1,642,757  | 7%   | -2%  | 1,887,466  | 7%   | 15%  |
| Total Expenditures               | 25,974,479 | 100% | 24,771,575 | 100% | -5%  | 25,460,460 | 100% | 3%   |
| Amount per Pupil                 | \$5,614    |      | \$5,338    |      | -5%  | \$5,486    |      | 3%   |