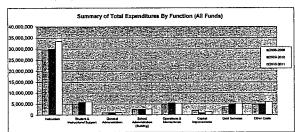

#### Summary of Total Expenditures By Function (All Funds)

|                                  | 2009-2010<br>Actual | %<br>of<br>Tot | 2010-2011<br>Actual | %<br>of<br>Tot | %<br>inc/<br>dec | 2011-2012<br>Budget | %<br>of<br>Tot | %<br>inc/<br>dec |
|----------------------------------|---------------------|----------------|---------------------|----------------|------------------|---------------------|----------------|------------------|
| Instruction                      | 29,974,981          | 55%            | 30,828,761          | 54%            | 3%               | 33,678,185          | 55%            | 9%               |
| Student & Instructional Support  | 5,659,098           | 10%            | 5,835,795           | 10%            | 3%               | 6,272,573           | 10%            | 7%               |
| General Administration           | 1,090,466           | 2%             | 932,418             | 2%             | -14%             | 1,128,478           | 2%             | 21%              |
| School Administration (Building) | 2,515,660           | 5%             | 2,409,675           | 4%             | -4%              | 2,743,690           | 5%             | 14%              |
| Operations & Maintenance         | 5,373,365           | 10%            | 4,845,364           | 9%             | -10%             | 5,318,125           | 9%             | 10%              |
| Capital Improvements             | 848,384             | 2%             | 1,628,306           | 3%             | 92%              | 2,131,591           | 4%             | 31%              |
| Debt Services                    | 4,693,565           | 9%             | 5,196,705           | 9%             | 11%              | 4,057,235           | 7%             | -22%             |
| Other Costs                      | 4,663,071           | 9%             | 4,980,289           | 9%             | 7%               | 5,563,191           | 9%             | 12%              |
| Total Expenditures               | 54,818,590          | 100%           | 56,657,313          | 100%           | 3%               | 60,893,068          | 100%           | 7%               |
| Amount per Pupil                 | \$11,849            |                | \$12,208            |                | 3%               | \$13,121            |                | 7%               |

The funds that are included in the categories above are: General, Supplemental General, Bilingual Education, At Risk(4yr Old), At Risk(K-12), Virtual Education, Capital Outlay, Driver Education, Extraordinary School Program, Summer School, Special Education, Vocational Education, Professional Development, Bond & Interest #1, Bond & Interest #2, No-Fund Warrant, Special Assessment, Parent Education, School Retirement, Student Materials Revolving & Textbook Rental, Tuition Reimbursement, Gitts/Grants, KPERS Special Retirement Contribution, Contingency, Special Liability Expense, Federal Funds, Adult Education, Adult Supplemental Education, Activity Fund and Special Education Coop Fund.

Note: Percentages on charts are within +1% due to rounding used. Pie graph percentages may differ from charts for this reason also.

#### Further definition of what goes into each category:

Instruction - 1000 Student & Instructional Support - 2100 & 2200 General Administration - 2300

Operations & Maintenance - 2600

Other Costs - 2500, 2900 and 3000 and all others not included elsewhere

Capital Improvements - 4000

Debt Services - 5100 Transfers - 5200