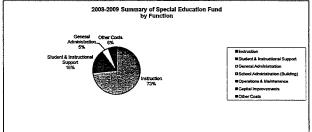

#### Summary of Total Expenditures By Function (All Funds)

|                                  | 2009-2010<br>Actual | %<br>of<br>Tot | 2010-2011<br>Actual | %<br>of<br>Tot | %<br>inc/<br>dec | 2011-2012<br>Budget | %<br>of<br>Tot | %<br>inc/<br>dec |
|----------------------------------|---------------------|----------------|---------------------|----------------|------------------|---------------------|----------------|------------------|
| Instruction                      | 29,974,981          | 55%            | 30,828,761          | 54%            | 3%               | 33,678,185          | 55%            | 9%               |
| Student & Instructional Support  | 5,659,098           | 10%            | 5,835,795           | 10%            | 3%               | 6,272,573           | 10%            | 7%               |
| General Administration           | 1,090,466           | 2%             | 932,418             | 2%             | -14%             | 1,128,478           | 2%             | 21%              |
| School Administration (Building) | 2,515,660           | 5%             | 2,409,675           | 4%             | -4%              | 2,743,690           | 5%             | 14%              |
| Operations & Maintenance         | 5,373,365           | 10%            | 4,845,364           | 9%             | -10%             | 5,318,125           | 9%             | 10%              |
| Capital Improvements             | 848,384             | 2%             | 1,628,306           | 3%             | 92%              | 2,131,591           | 4%             | 31%              |
| Debt Services                    | 4,693,565           | 9%             | 5,196,705           | 9%             | 11%              | 4,057,235           | 7%             | -22%             |
| Other Costs                      | 4,663,071           | 9%             | 4,980,289           | 9%             | 7%               | 5,563,191           | 9%             | 12%              |
| Total Expenditures               | 54,818,590          | 100%           | 56,657,313          | 100%           | 3%               | 60,893,068          | 100%           | 7%               |
| Amount per Pupil                 | \$11,849            |                | \$12,208            |                | 3%               | \$13,121            |                | 7%               |

Note: Percentages on charts are within +1% due to rounding used. Pie graph percentages may differ from charts for this reason also.

#### Further definition of what goes into each category:

Instruction - 1000 Student & Instructional Support - 2100 & 2200 General Administration - 2300

Operations & Maintenance - 2600

Other Costs - 2500, 2900 and 3000 and all others not included elsewhere

Capital Improvements - 4000

Debt Services - 5100 Transfers - 5200