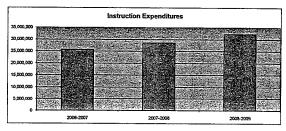

#### Summary of Total Expenditures By Function (All Funds)

|                                  | 2009-2010<br>Actual | %<br>of<br>Tot | 2010-2011<br>Actual | %<br>of<br>Tot | %<br>inc/<br>dec | 2011-2012<br>Budget | %<br>of<br>Tot | %<br>inc/<br>dec |
|----------------------------------|---------------------|----------------|---------------------|----------------|------------------|---------------------|----------------|------------------|
| Instruction                      | 29,974,981          | 55%            | 30,828,761          | 54%            | 3%               | 33,678,185          | 55%            | 9%               |
| Student & Instructional Support  | 5,659,098           | 10%            | 5,835,795           | 10%            | 3%               | 6,272,573           | 10%            | 7%               |
| General Administration           | 1,090,466           | 2%             | 932,418             | 2%             | -14%             | 1,128,478           | 2%             | 21%              |
| School Administration (Building) | 2,515,660           | 5%             | 2,409,675           | 4%             | -4%              | 2,743,690           | 5%             | 14%              |
| Operations & Maintenance         | 5,373,365           | 10%            | 4,845,364           | 9%             | -10%             | 5,318,125           | 9%             | 10%              |
| Capital Improvements             | 848,384             | 2%             | 1,628,306           | 3%             | 92%              | 2,131,591           | 4%             | 31%              |
| Debt Services                    | 4,693,565           | 9%             | 5,196,705           | 9%             | 11%              | 4,057,235           | 7%             | -22%             |
| Other Costs                      | 4,663,071           | 9%             | 4,980,289           | 9%             | 7%               | 5,563,191           | 9%             | 12%              |
| Total Expenditures               | 54,818,590          | 100%           | 56,657,313          | 100%           | 3%               | 60,893,068          | 100%           | 7%               |
| Amount per Pupil                 | \$11,849            |                | \$12,208            |                | 3%               | \$13,121            |                | 7%               |