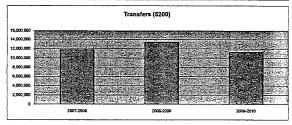

#### Summary of Total Expenditures By Function (All Funds)

|                                  | 2009-2010<br>Actual | %<br>of<br>Tot | 2010-2011<br>Actual | %<br>of<br>Tot | %<br>inc/<br>dec | 2011-2012<br>Budget | %<br>of<br>Tot | %<br>inc/<br>dec |
|----------------------------------|---------------------|----------------|---------------------|----------------|------------------|---------------------|----------------|------------------|
| Instruction                      | 29,974,981          | 55%            | 30,828,761          | 54%            | 3%               | 33,678,185          | 55%            | 9%               |
| Student & Instructional Support  | 5,659,098           | 10%            | 5,835,795           | 10%            | 3%               | 6,272,573           | 10%            | 7%               |
| General Administration           | 1,090,466           | 2%             | 932,418             | 2%             | -14%             | 1,128,478           | 2%             | 21%              |
| School Administration (Building) | 2,515,660           | 5%             | 2,409,675           | 4%             | -4%              | 2,743,690           | 5%             | 14%              |
| Operations & Maintenance         | 5,373,365           | 10%            | 4,845,364           | 9%             | -10%             | 5,318,125           | 9%             | 10%              |
| Capital Improvements             | 848,384             | 2%             | 1,628,306           | 3%             | 92%              | 2,131,591           | 4%             | 31%              |
| Debt Services                    | 4,693,565           | 9%             | 5,196,705           | 9%             | 11%              | 4,057,235           | 7%             | -22%             |
| Other Costs                      | 4,663,071           | 9%             | 4,980,289           | 9%             | 7%               | 5,563,191           | 9%             | 12%              |
| Total Expenditures               | 54,818,590          | 100%           | 56,657,313          | 100%           | 3%               | 60,893,068          | 100%           | 7%               |
| Amount per Pupil                 | \$11,849            |                | \$12,208            |                | 3%               | \$13,121            |                | 7%               |

Capital Improvements - 4000

Debt Services - 5100 Transfers - 5200