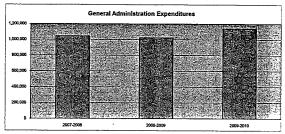

#### Summary of Total Expenditures By Function (All Funds)

|                                  | 2009-2010<br>Actual | %<br>of<br>Tot | 2010-2011<br>Actual | %<br>of<br>Tot | %<br>inc/<br>dec | 2011-2012<br>Budget | %<br>of<br>Tot | %<br>inc/<br>dec |
|----------------------------------|---------------------|----------------|---------------------|----------------|------------------|---------------------|----------------|------------------|
| Instruction                      | 29,974,981          | 55%            | 30,828,761          | 54%            | 3%               | 33,678,185          | 55%            | 9%               |
| Student & Instructional Support  | 5,659,098           | 10%            | 5,835,795           | 10%            | 3%               | 6,272,573           | 10%            | 7%               |
| General Administration           | 1,090,466           | 2%             | 932,418             | 2%             | -14%             | 1,128,478           | 2%             | 21%              |
| School Administration (Building) | 2,515,660           | 5%             | 2,409,675           | 4%             | -4%              | 2,743,690           | 5%             | 14%              |
| Operations & Maintenance         | 5,373,365           | 10%            | 4,845,364           | 9%             | -10%             | 5,318,125           | 9%             | 10%              |
| Capital Improvements             | 848,384             | 2%             | 1,628,306           | 3%             | 92%              | 2,131,591           | 4%             | 31%              |
| Debt Services                    | 4,693,565           | 9%             | 5,196,705           | 9%             | 11%              | 4,057,235           | 7%             | -22%             |
| Other Costs                      | 4,663,071           | 9%             | 4,980,289           | 9%             | 7%               | 5,563,191           | 9%             | 12%              |
| Total Expenditures               | 54,818,590          | 100%           | 56,657,313          | 100%           | 3%               | 60,893,068          | 100%           | 7%               |
| Amount per Pupil                 | \$11,849            |                | \$12,208            |                | 3%               | \$13,121            |                | 7%               |

#### Summary of General and Supplemental General Fund **Expenditures by Function**

|                                  |            | %    |            | %    | %    |            | %    | %    |
|----------------------------------|------------|------|------------|------|------|------------|------|------|
| i                                | 2009-2010  | of   | 2010-2011  | of   | inc/ | 2011-2012  | of   | inc/ |
|                                  | Actual     | Tot  | Actual     | Tot  | dec  | Budget     | Tot  | dec  |
| Instruction                      | 13,687,595 | 53%  | 13,605,093 | 55%  | -1%  | 13,581,456 | 53%  | 0%   |
| Student & Instructional Support  | 2,713,641  | 10%  | 2,413,131  | 10%  | -11% | 2,553,650  | 10%  | 6%   |
| General Administration           | 684,847    | 3%   | 510,249    | 2%   | -25% | 533,606    | 2%   | 5%   |
| School Administration (Building) | 2,208,623  | 9%   | 2,131,450  | 9%   | -3%  | 2,321,182  | 9%   | 9%   |
| Operations & Maintenance         | 4,996,749  | 19%  | 4,460,330  | 18%  | -11% | 4,573,100  | 18%  | 3%   |
| Capital Improvements             | 10,029     | 0%   | 8,565      | 0%   | -15% | 10,000     | 0%   | 17%  |
| Other Costs                      | 1,672,995  | 6%   | 1,642,757  | 7%   | -2%  | 1,887,466  | 7%   | 15%  |
| Total Expenditures               | 25,974,479 | 100% | 24,771,575 | 100% | -5%  | 25,460,460 | 100% | 3%   |
| Amount per Pupil                 | \$5,614    |      | \$5,338    |      | -5%  | \$5,486    |      | 3%   |