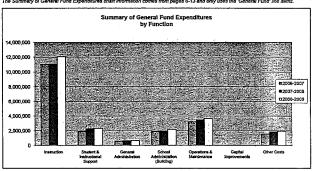

#### Summary of General and Supplemental General Fund **Expenditures by Function**

|                                  |            | %    |            | %    | %    |            | %    | %    |
|----------------------------------|------------|------|------------|------|------|------------|------|------|
| i                                | 2009-2010  | of   | 2010-2011  | of   | inc/ | 2011-2012  | of   | inc/ |
|                                  | Actual     | Tot  | Actual     | Tot  | dec  | Budget     | Tot  | dec  |
| Instruction                      | 13,687,595 | 53%  | 13,605,093 | 55%  | -1%  | 13,581,456 | 53%  | 0%   |
| Student & Instructional Support  | 2,713,641  | 10%  | 2,413,131  | 10%  | -11% | 2,553,650  | 10%  | 6%   |
| General Administration           | 684,847    | 3%   | 510,249    | 2%   | -25% | 533,606    | 2%   | 5%   |
| School Administration (Building) | 2,208,623  | 9%   | 2,131,450  | 9%   | -3%  | 2,321,182  | 9%   | 9%   |
| Operations & Maintenance         | 4,996,749  | 19%  | 4,460,330  | 18%  | -11% | 4,573,100  | 18%  | 3%   |
| Capital Improvements             | 10,029     | 0%   | 8,565      | 0%   | -15% | 10,000     | 0%   | 17%  |
| Other Costs                      | 1,672,995  | 6%   | 1,642,757  | 7%   | -2%  | 1,887,466  | 7%   | 15%  |
| Total Expenditures               | 25,974,479 | 100% | 24,771,575 | 100% | -5%  | 25,460,460 | 100% | 3%   |
| Amount per Pupil                 | \$5,614    |      | \$5,338    |      | -5%  | \$5,486    |      | 3%   |