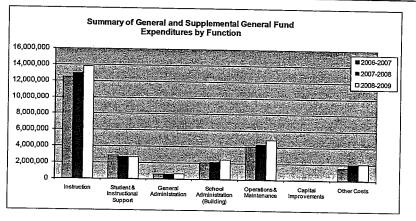

#### Summary of General and Supplemental General Fund **Expenditures by Function**

|                                  |            | %    |            | %    | %    |            | %    | %    |
|----------------------------------|------------|------|------------|------|------|------------|------|------|
| i                                | 2009-2010  | of   | 2010-2011  | of   | inc/ | 2011-2012  | of   | inc/ |
|                                  | Actual     | Tot  | Actual     | Tot  | dec  | Budget     | Tot  | dec  |
| Instruction                      | 13,687,595 | 53%  | 13,605,093 | 55%  | -1%  | 13,581,456 | 53%  | 0%   |
| Student & Instructional Support  | 2,713,641  | 10%  | 2,413,131  | 10%  | -11% | 2,553,650  | 10%  | 6%   |
| General Administration           | 684,847    | 3%   | 510,249    | 2%   | -25% | 533,606    | 2%   | 5%   |
| School Administration (Building) | 2,208,623  | 9%   | 2,131,450  | 9%   | -3%  | 2,321,182  | 9%   | 9%   |
| Operations & Maintenance         | 4,996,749  | 19%  | 4,460,330  | 18%  | -11% | 4,573,100  | 18%  | 3%   |
| Capital Improvements             | 10,029     | 0%   | 8,565      | 0%   | -15% | 10,000     | 0%   | 17%  |
| Other Costs                      | 1,672,995  | 6%   | 1,642,757  | 7%   | -2%  | 1,887,466  | 7%   | 15%  |
| Total Expenditures               | 25,974,479 | 100% | 24,771,575 | 100% | -5%  | 25,460,460 | 100% | 3%   |
| Amount per Pupil                 | \$5,614    |      | \$5,338    |      | -5%  | \$5,486    |      | 3%   |