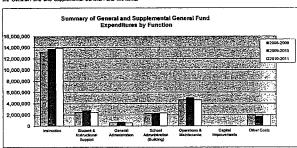

#### Summary of Total Expenditures By Function (All Funds)

|                                  | 2009-2010<br>Actual | %<br>of<br>Tot | 2010-2011<br>Actual | %<br>of<br>Tot | %<br>inc/<br>dec | 2011-2012<br>Budget | %<br>of<br>Tot | %<br>inc/<br>dec |
|----------------------------------|---------------------|----------------|---------------------|----------------|------------------|---------------------|----------------|------------------|
| Instruction                      | 29,974,981          | 55%            | 30,828,761          | 54%            | 3%               | 33,678,185          | 55%            | 9%               |
| Student & Instructional Support  | 5,659,098           | 10%            | 5,835,795           | 10%            | 3%               | 6,272,573           | 10%            | 7%               |
| General Administration           | 1,090,466           | 2%             | 932,418             | 2%             | -14%             | 1,128,478           | 2%             | 21%              |
| School Administration (Building) | 2,515,660           | 5%             | 2,409,675           | 4%             | -4%              | 2,743,690           | 5%             | 14%              |
| Operations & Maintenance         | 5,373,365           | 10%            | 4,845,364           | 9%             | -10%             | 5,318,125           | 9%             | 10%              |
| Capital Improvements             | 848,384             | 2%             | 1,628,306           | 3%             | 92%              | 2,131,591           | 4%             | 31%              |
| Debt Services                    | 4,693,565           | 9%             | 5,196,705           | 9%             | 11%              | 4,057,235           | 7%             | -22%             |
| Other Costs                      | 4,663,071           | 9%             | 4,980,289           | 9%             | 7%               | 5,563,191           | 9%             | 12%              |
| Total Expenditures               | 54,818,590          | 100%           | 56,657,313          | 100%           | 3%               | 60,893,068          | 100%           | 7%               |
| Amount per Pupil                 | \$11,849            |                | \$12,208            |                | 3%               | \$13,121            |                | 7%               |