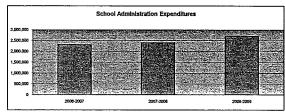

#### Summary of Total Expenditures By Function (All Funds)

|                                  | 2009-2010<br>Actual | %<br>of<br>Tot | 2010-2011<br>Actual | %<br>of<br>Tot | %<br>inc/<br>dec | 2011-2012<br>Budget | %<br>of<br>Tot | %<br>inc/<br>dec |
|----------------------------------|---------------------|----------------|---------------------|----------------|------------------|---------------------|----------------|------------------|
| Instruction                      | 29,974,981          | 55%            | 30,828,761          | 54%            | 3%               | 33,678,185          | 55%            | 9%               |
| Student & Instructional Support  | 5,659,098           | 10%            | 5,835,795           | 10%            | 3%               | 6,272,573           | 10%            | 7%               |
| General Administration           | 1,090,466           | 2%             | 932,418             | 2%             | -14%             | 1,128,478           | 2%             | 21%              |
| School Administration (Building) | 2,515,660           | 5%             | 2,409,675           | 4%             | -4%              | 2,743,690           | 5%             | 14%              |
| Operations & Maintenance         | 5,373,365           | 10%            | 4,845,364           | 9%             | -10%             | 5,318,125           | 9%             | 10%              |
| Capital Improvements             | 848,384             | 2%             | 1,628,306           | 3%             | 92%              | 2,131,591           | 4%             | 31%              |
| Debt Services                    | 4,693,565           | 9%             | 5,196,705           | 9%             | 11%              | 4,057,235           | 7%             | -22%             |
| Other Costs                      | 4,663,071           | 9%             | 4,980,289           | 9%             | 7%               | 5,563,191           | 9%             | 12%              |
| Total Expenditures               | 54,818,590          | 100%           | 56,657,313          | 100%           | 3%               | 60,893,068          | 100%           | 7%               |
| Amount per Pupil                 | \$11,849            |                | \$12,208            |                | 3%               | \$13,121            |                | 7%               |

#### Summary of General and Supplemental General Fund **Expenditures by Function**

|                                  |            | %    |            | %    | %    |            | %    | %    |
|----------------------------------|------------|------|------------|------|------|------------|------|------|
| i                                | 2009-2010  | of   | 2010-2011  | of   | inc/ | 2011-2012  | of   | inc/ |
|                                  | Actual     | Tot  | Actual     | Tot  | dec  | Budget     | Tot  | dec  |
| Instruction                      | 13,687,595 | 53%  | 13,605,093 | 55%  | -1%  | 13,581,456 | 53%  | 0%   |
| Student & Instructional Support  | 2,713,641  | 10%  | 2,413,131  | 10%  | -11% | 2,553,650  | 10%  | 6%   |
| General Administration           | 684,847    | 3%   | 510,249    | 2%   | -25% | 533,606    | 2%   | 5%   |
| School Administration (Building) | 2,208,623  | 9%   | 2,131,450  | 9%   | -3%  | 2,321,182  | 9%   | 9%   |
| Operations & Maintenance         | 4,996,749  | 19%  | 4,460,330  | 18%  | -11% | 4,573,100  | 18%  | 3%   |
| Capital Improvements             | 10,029     | 0%   | 8,565      | 0%   | -15% | 10,000     | 0%   | 17%  |
| Other Costs                      | 1,672,995  | 6%   | 1,642,757  | 7%   | -2%  | 1,887,466  | 7%   | 15%  |
| Total Expenditures               | 25,974,479 | 100% | 24,771,575 | 100% | -5%  | 25,460,460 | 100% | 3%   |
| Amount per Pupil                 | \$5,614    |      | \$5,338    |      | -5%  | \$5,486    |      | 3%   |