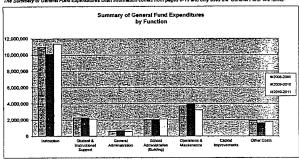

#### Summary of General and Supplemental General Fund **Expenditures by Function**

|                                  |            | %    |            | %    | %    |            | %    | %    |
|----------------------------------|------------|------|------------|------|------|------------|------|------|
| i                                | 2009-2010  | of   | 2010-2011  | of   | inc/ | 2011-2012  | of   | inc/ |
|                                  | Actual     | Tot  | Actual     | Tot  | dec  | Budget     | Tot  | dec  |
| Instruction                      | 13,687,595 | 53%  | 13,605,093 | 55%  | -1%  | 13,581,456 | 53%  | 0%   |
| Student & Instructional Support  | 2,713,641  | 10%  | 2,413,131  | 10%  | -11% | 2,553,650  | 10%  | 6%   |
| General Administration           | 684,847    | 3%   | 510,249    | 2%   | -25% | 533,606    | 2%   | 5%   |
| School Administration (Building) | 2,208,623  | 9%   | 2,131,450  | 9%   | -3%  | 2,321,182  | 9%   | 9%   |
| Operations & Maintenance         | 4,996,749  | 19%  | 4,460,330  | 18%  | -11% | 4,573,100  | 18%  | 3%   |
| Capital Improvements             | 10,029     | 0%   | 8,565      | 0%   | -15% | 10,000     | 0%   | 17%  |
| Other Costs                      | 1,672,995  | 6%   | 1,642,757  | 7%   | -2%  | 1,887,466  | 7%   | 15%  |
| Total Expenditures               | 25,974,479 | 100% | 24,771,575 | 100% | -5%  | 25,460,460 | 100% | 3%   |
| Amount per Pupil                 | \$5,614    |      | \$5,338    |      | -5%  | \$5,486    |      | 3%   |