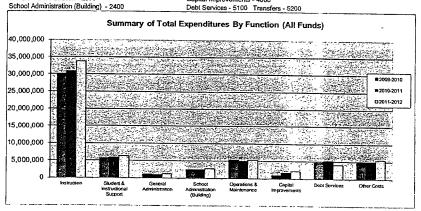

#### Summary of Total Expenditures By Function (All Funds)

|                                  | 2009-2010<br>Actual | %<br>of<br>Tot | 2010-2011<br>Actual | %<br>of<br>Tot | %<br>inc/<br>dec | 2011-2012<br>Budget | %<br>of<br>Tot | %<br>inc/<br>dec |
|----------------------------------|---------------------|----------------|---------------------|----------------|------------------|---------------------|----------------|------------------|
| Instruction                      | 29,974,981          | 55%            | 30,828,761          | 54%            | 3%               | 33,678,185          | 55%            | 9%               |
| Student & Instructional Support  | 5,659,098           | 10%            | 5,835,795           | 10%            | 3%               | 6,272,573           | 10%            | 7%               |
| General Administration           | 1,090,466           | 2%             | 932,418             | 2%             | -14%             | 1,128,478           | 2%             | 21%              |
| School Administration (Building) | 2,515,660           | 5%             | 2,409,675           | 4%             | -4%              | 2,743,690           | 5%             | 14%              |
| Operations & Maintenance         | 5,373,365           | 10%            | 4,845,364           | 9%             | -10%             | 5,318,125           | 9%             | 10%              |
| Capital Improvements             | 848,384             | 2%             | 1,628,306           | 3%             | 92%              | 2,131,591           | 4%             | 31%              |
| Debt Services                    | 4,693,565           | 9%             | 5,196,705           | 9%             | 11%              | 4,057,235           | 7%             | -22%             |
| Other Costs                      | 4,663,071           | 9%             | 4,980,289           | 9%             | 7%               | 5,563,191           | 9%             | 12%              |
| Total Expenditures               | 54,818,590          | 100%           | 56,657,313          | 100%           | 3%               | 60,893,068          | 100%           | 7%               |
| Amount per Pupil                 | \$11,849            |                | \$12,208            |                | 3%               | \$13,121            |                | 7%               |

The funds that are included in the categories above are: General, Supplemental General, Bilingual Education, At Risk(4yr Old), At Risk(K-12), Virtual Education, Capital Outlay, Driver Education, Extraordinary School Program, Summer School, Special Education, Vocational Education, Professional Development, Bond & Interest #1, Bond & Interest #2, No-Fund Warrant, Special Assessment, Parent Education, School Retirement, Student Materials Revolving & Textbook Rental, Tuition Reimbursement, Gitts/Grants, KPERS Special Retirement Contribution, Contingency, Special Liability Expense, Federal Funds, Adult Education, Adult Supplemental Education, Activity Fund and Special Education Coop Fund.

Note: Percentages on charts are within +1% due to rounding used. Pie graph percentages may differ from charts for this reason also.

#### Further definition of what goes into each category:

Instruction - 1000 Student & Instructional Support - 2100 & 2200 General Administration - 2300

Operations & Maintenance - 2600

Other Costs - 2500, 2900 and 3000 and all others not included elsewhere

Capital Improvements - 4000

Debt Services - 5100 Transfers - 5200