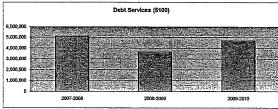

#### Summary of Total Expenditures By Function (All Funds)

|                                  | 2009-2010<br>Actual | %<br>of<br>Tot | 2010-2011<br>Actual | %<br>of<br>Tot | %<br>inc/<br>dec | 2011-2012<br>Budget | %<br>of<br>Tot | %<br>inc/<br>dec |
|----------------------------------|---------------------|----------------|---------------------|----------------|------------------|---------------------|----------------|------------------|
| Instruction                      | 29,974,981          | 55%            | 30,828,761          | 54%            | 3%               | 33,678,185          | 55%            | 9%               |
| Student & Instructional Support  | 5,659,098           | 10%            | 5,835,795           | 10%            | 3%               | 6,272,573           | 10%            | 7%               |
| General Administration           | 1,090,466           | 2%             | 932,418             | 2%             | -14%             | 1,128,478           | 2%             | 21%              |
| School Administration (Building) | 2,515,660           | 5%             | 2,409,675           | 4%             | -4%              | 2,743,690           | 5%             | 14%              |
| Operations & Maintenance         | 5,373,365           | 10%            | 4,845,364           | 9%             | -10%             | 5,318,125           | 9%             | 10%              |
| Capital Improvements             | 848,384             | 2%             | 1,628,306           | 3%             | 92%              | 2,131,591           | 4%             | 31%              |
| Debt Services                    | 4,693,565           | 9%             | 5,196,705           | 9%             | 11%              | 4,057,235           | 7%             | -22%             |
| Other Costs                      | 4,663,071           | 9%             | 4,980,289           | 9%             | 7%               | 5,563,191           | 9%             | 12%              |
| Total Expenditures               | 54,818,590          | 100%           | 56,657,313          | 100%           | 3%               | 60,893,068          | 100%           | 7%               |
| Amount per Pupil                 | \$11,849            |                | \$12,208            |                | 3%               | \$13,121            |                | 7%               |

Capital Improvements - 4000

Debt Services - 5100 Transfers - 5200