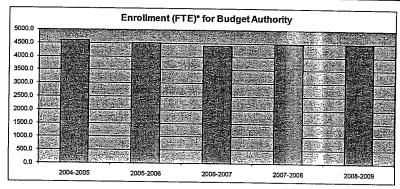

------------|------------------|---------------------|------------------|---------------------|------------------|
| Enrollment (FTE)*                     | 4,599.0             | 4,516.7             | -2%              | 4,401.9             | -3%              | 4,482.5             | 2%               | 4,482.5             | 0%               |
| Number of Students -<br>Free Meals    | 1,994               | 2,088               | 5%               | 2,045               | -2%              |                     | 9%               |                     | 0%               |
| Number of Students -<br>Reduced Meals | 501                 | 534                 | 7%               | 488                 | -9%              |                     | 8%               | 360                 | -32%             |





<sup>\*</sup>FTE for state aid and budget authority purposes for the general fund.

# Miscellaneous Information Mill Rates by Fund

|                                          | 2006-2007 | 2007-2008 | 2008-2009 |
|------------------------------------------|-----------|-----------|-----------|
|                                          | Actual    | Actual    | Budget    |
| General                                  | 20.000    | 20.000    | 20,000    |
| Supplemental General                     | 15.310    | 15,310    | 15,483    |
| Adult Education                          | 0.000     | 0.000     | 0,000     |
| Capital Outlay                           | 3.910     | 3,950     | 4.000     |
| Declining Enrollment                     | 0.000     | 0.000     | 0.000     |
| Cost of Living