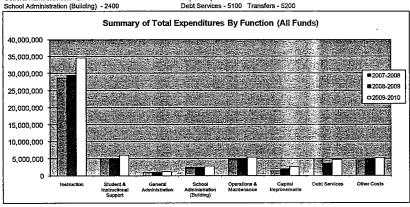

#### Summary of Total Expenditures By Function (All Funds)

|                                  | 2009-2010<br>Actual | %<br>of<br>Tot | 2010-2011<br>Actual | %<br>of<br>Tot | %<br>inc/<br>dec | 2011-2012<br>Budget | %<br>of<br>Tot | %<br>inc/<br>dec |
|----------------------------------|---------------------|----------------|---------------------|----------------|------------------|---------------------|----------------|------------------|
| Instruction                      | 29,974,981          | 55%            | 30,828,761          | 54%            | 3%               | 33,678,185          | 55%            | 9%               |
| Student & Instructional Support  | 5,659,098           | 10%            | 5,835,795           | 10%            | 3%               | 6,272,573           | 10%            | 7%               |
| General Administration           | 1,090,466           | 2%             | 932,418             | 2%             | -14%             | 1,128,478           | 2%             | 21%              |
| School Administration (Building) | 2,515,660           | 5%             | 2,409,675           | 4%             | -4%              | 2,743,690           | 5%             | 14%              |
| Operations & Maintenance         | 5,373,365           | 10%            | 4,845,364           | 9%             | -10%             | 5,318,125           | 9%             | 10%              |
| Capital Improvements             | 848,384             | 2%             | 1,628,306           | 3%             | 92%              | 2,131,591           | 4%             | 31%              |
| Debt Services                    | 4,693,565           | 9%             | 5,196,705           | 9%             | 11%              | 4,057,235           | 7%             | -22%             |
| Other Costs                      | 4,663,071           | 9%             | 4,980,289           | 9%             | 7%               | 5,563,191           | 9%             | 12%              |
| Total Expenditures               | 54,818,590          | 100%           | 56,657,313          | 100%           | 3%               | 60,893,068          | 100%           | 7%               |
| Amount per Pupil                 | \$11,849            |                | \$12,208            |                | 3%               | \$13,121            |                | 7%               |

#### Further definition of what goes into each category:

Instruction - 1000 Student & Instructional Support - 2100 & 2200 General Administration - 2300

Operations & Maintenance - 2600

Other Costs - 2500, 2900 and 3000 and all others not included elsewhere

Capital Improvements - 4000

Debt Services - 5100 Transfers - 5200