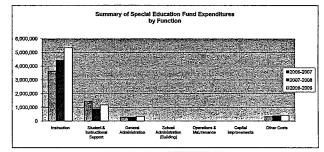

enance         | 0         | 0%   | 219       | 0%   | 0%   | 1,000     | 0%   | 357% |
| Capital Improvements             | 0         | 0%   | 0         | 0%   | 0%   | D         | 0%   | 0%   |
| Other Costs                      | 320,101   | 6%   | 381,582   | 6%   | 19%  | 412,452   | 8%   | 8%   |
| Total Expenditures               | 5,724,084 | 100% | 5,980,523 | 100% | 4%   | 7,289,875 | 100% | 22%  |
| Amount per Pupil                 | \$1,218   |      | \$1,293   |      | 6%   | \$1,575   |      | 229  |

The Summary of Special Education Fund Expenditures chart information comes from pages 6-13 and only uses the "Special Education Fund" line items. (Total expenditures excludes Special Ed Coop Fund because it would include expenditures for all schools participating in the Coop.)





10/8/2008 3:45 PM

Sumexpertxls

Page 4 of 19

10/8/2008 3:45 PM

Sumexpen,xla

Page 5 of 19

USD# Instruction Expenditures (1000)

|                                         |                              |            |                    | %     |               |                   | %