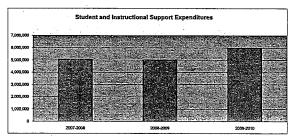

#### Summary of General and Supplemental General Fund **Expenditures by Function**

|                                  |            | %    |            | %    | %    |            | %    | %    |
|----------------------------------|------------|------|------------|------|------|------------|------|------|
| i                                | 2009-2010  | of   | 2010-2011  | of   | inc/ | 2011-2012  | of   | inc/ |
|                                  | Actual     | Tot  | Actual     | Tot  | dec  | Budget     | Tot  | dec  |
| Instruction                      | 13,687,595 | 53%  | 13,605,093 | 55%  | -1%  | 13,581,456 | 53%  | 0%   |
| Student & Instructional Support  | 2,713,641  | 10%  | 2,413,131  | 10%  | -11% | 2,553,650  | 10%  | 6%   |
| General Administration           | 684,847    | 3%   | 510,249    | 2%   | -25% | 533,606    | 2%   | 5%   |
| School Administration (Building) | 2,208,623  | 9%   | 2,131,450  | 9%   | -3%  | 2,321,182  | 9%   | 9%   |
| Operations & Maintenance         | 4,996,749  | 19%  | 4,460,330  | 18%  | -11% | 4,573,100  | 18%  | 3%   |
| Capital Improvements             | 10,029     | 0%   | 8,565      | 0%   | -15% | 10,000     | 0%   | 17%  |
| Other Costs                      | 1,672,995  | 6%   | 1,642,757  | 7%   | -2%  | 1,887,466  | 7%   | 15%  |
| Total Expenditures               | 25,974,479 | 100% | 24,771,575 | 100% | -5%  | 25,460,460 | 100% | 3%   |
| Amount per Pupil                 | \$5,614    |      | \$5,338    |      | -5%  | \$5,486    |      | 3%   |