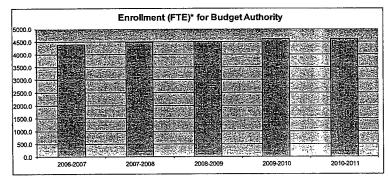

------------|------------------|---------------------|------------------|---------------------|------------------|
| Enrollment (FTE)*                     | 4,401.9             | 4,482.5             | 2%               | 4,514.4             | 1%               | 4,626.5             | 2%               | 4,626.5             | 0%               |
| Number of Students -<br>Free Meals    | 2,045               | 2,221               | 9%               | 2,334               | 5%               | 2,435               | 4%               | 2,435               | 0%               |
| Number of Students -<br>Reduced Meals | 488                 | 526                 | 8%               | 532                 | 1%               | 663                 | 25%              | 360                 | -46%             |





<sup>\*</sup>FTE for state aid and budget authority purposes for the general fund.

#### Miscellaneous Information Mill Rates by Fund

|                                       | 2008-2009 | 2009-2010 | 2010-2011 |
|---------------------------------------|-----------|-----------|-----------|
|                                       | Actual    | Actual    | Budget    |
| General                               | 20.000    | 20.000    | 20.000    |
| Supplemental General                  | 15.120    | 18.310    | 19.782    |
| Adult Education                       | 0.000     | 0.000     | 0.000     |
| Capital Outlay                        | 3.900     | 3.950     | 2.000     |
| Declining Enrollment                  | 0.000     | 0.000     | 0.000     |
| Cost of Living