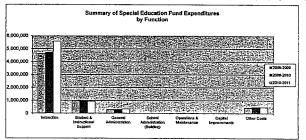

,080             | 7%        | 488,824             | 8%             | 12%              | 462,452             | 6%             | -5%              |
| Total Expenditures               | 6,309,174           | 100%      | 6,488,168           | 100%           | 3%               | 7,315,105           | 100%           | 13%              |
| Amount per Pupil                 | \$1,389             |           | \$1,402             |                | 1%               | \$1,581             | •              | 13%              |

The Summary of Special Education Fund Expenditures chart information comes from pages 6-13 and only uses the "Special Education Fund line items. (Total expenditures excludes Special Ed Coop Fund because it would include expenditures for all schools participating in the Coop.)





10/8/2010 2/54 PM Sumexpen.uts Pege 4 of 19 10/8/2010 3/54 PM Sumexpen.uts Pege 5 of 19

USD308 000326 USD308 000327

Actual Budget dec Budget dec 11.33 [50 12% | 12% | 12% | 12% | 12% | 12% | 12% | 12% | 12% | 12% | 12% | 12% | 12% | 12% | 12% | 12% | 12% | 12% | 12% | 12% | 12% | 12% | 12% | 12% | 12% | 12% | 12% | 12% | 12% | 12% | 12% | 12% | 12% | 12% | 12% | 12% | 12% | 12% | 12% | 12% | 12% | 12% | 12% | 12% | 12% | 12% | 12% | 12% | 12% | 12% | 12% | 12% | 12% | 12% | 12% | 12% | 12% | 12% | 12% | 12% | 12% | 12% | 12% | 12% | 12% | 12% | 12% | 12% | 12% | 12% | 12% | 12% | 12% | 12% | 12% | 12% | 12% | 12% | 12% | 12% | 12% | 12% | 12% | 12% | 12% | 12% | 12% | 12% | 12% | 12% | 12% | 12% | 12% | 12% | 12% | 12% | 12% | 12% | 12% | 12% | 12% | 12% | 12% | 12% | 12% | 12% | 12%