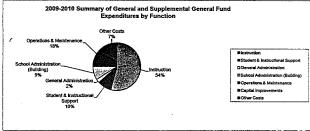

#### Summary of General and Supplemental General Fund **Expenditures by Function**

|                                  |            | %    |            | %    | %    |            | %    | %    |
|----------------------------------|------------|------|------------|------|------|------------|------|------|
| i                                | 2009-2010  | of   | 2010-2011  | of   | inc/ | 2011-2012  | of   | inc/ |
|                                  | Actual     | Tot  | Actual     | Tot  | dec  | Budget     | Tot  | dec  |
| Instruction                      | 13,687,595 | 53%  | 13,605,093 | 55%  | -1%  | 13,581,456 | 53%  | 0%   |
| Student & Instructional Support  | 2,713,641  | 10%  | 2,413,131  | 10%  | -11% | 2,553,650  | 10%  | 6%   |
| General Administration           | 684,847    | 3%   | 510,249    | 2%   | -25% | 533,606    | 2%   | 5%   |
| School Administration (Building) | 2,208,623  | 9%   | 2,131,450  | 9%   | -3%  | 2,321,182  | 9%   | 9%   |
| Operations & Maintenance         | 4,996,749  | 19%  | 4,460,330  | 18%  | -11% | 4,573,100  | 18%  | 3%   |
| Capital Improvements             | 10,029     | 0%   | 8,565      | 0%   | -15% | 10,000     | 0%   | 17%  |
| Other Costs                      | 1,672,995  | 6%   | 1,642,757  | 7%   | -2%  | 1,887,466  | 7%   | 15%  |
| Total Expenditures               | 25,974,479 | 100% | 24,771,575 | 100% | -5%  | 25,460,460 | 100% | 3%   |
| Amount per Pupil                 | \$5,614    |      | \$5,338    |      | -5%  | \$5,486    |      | 3%   |