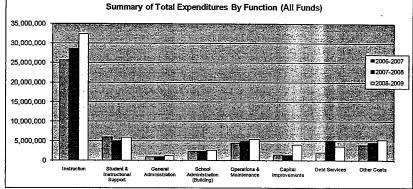

#### Summary of Total Expenditures By Function (All Funds)

|                                  | 2009-2010<br>Actual | %<br>of<br>Tot | 2010-2011<br>Actual | %<br>of<br>Tot | %<br>inc/<br>dec | 2011-2012<br>Budget | %<br>of<br>Tot | %<br>inc/<br>dec |
|----------------------------------|---------------------|----------------|---------------------|----------------|------------------|---------------------|----------------|------------------|
| Instruction                      | 29,974,981          | 55%            | 30,828,761          | 54%            | 3%               | 33,678,185          | 55%            | 9%               |
| Student & Instructional Support  | 5,659,098           | 10%            | 5,835,795           | 10%            | 3%               | 6,272,573           | 10%            | 7%               |
| General Administration           | 1,090,466           | 2%             | 932,418             | 2%             | -14%             | 1,128,478           | 2%             | 21%              |
| School Administration (Building) | 2,515,660           | 5%             | 2,409,675           | 4%             | -4%              | 2,743,690           | 5%             | 14%              |
| Operations & Maintenance         | 5,373,365           | 10%            | 4,845,364           | 9%             | -10%             | 5,318,125           | 9%             | 10%              |
| Capital Improvements             | 848,384             | 2%             | 1,628,306           | 3%             | 92%              | 2,131,591           | 4%             | 31%              |
| Debt Services                    | 4,693,565           | 9%             | 5,196,705           | 9%             | 11%              | 4,057,235           | 7%             | -22%             |
| Other Costs                      | 4,663,071           | 9%             | 4,980,289           | 9%             | 7%               | 5,563,191           | 9%             | 12%              |
| Total Expenditures               | 54,818,590          | 100%           | 56,657,313          | 100%           | 3%               | 60,893,068          | 100%           | 7%               |
| Amount per Pupil                 | \$11,849            |                | \$12,208            |                | 3%               | \$13,121            |                | 7%               |

The funds that are included in the categories above are: General, Supplemental General, Bilingual Education, At Risk(4yr Old), At Risk(K-12), Virtual Education, Capital Outlay, Driver Education, Extraordinary School Program, Summer School, Special Education, Vocational Education, Professional Development, Bond & Interest #1, Bond & Interest #2, No-Fund Warrant, Special Assessment, Parent Education, School Retirement, Student Materials Revolving & Textbook Rental, Tuition Reimbursement, Gitts/Grants, KPERS Special Retirement Contribution, Contingency, Special Liability Expense, Federal Funds, Adult Education, Adult Supplemental Education, Activity Fund and Special Education Coop Fund.

Note: Percentages on charts are within +1% due to rounding used. Pie graph percentages may differ from charts for this reason also.