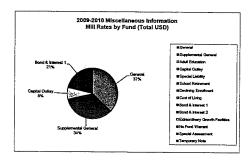

The funds that are included in the categories above are: General, Supplemental General, Bilingual Education, At Risk(4yr Old), At Risk(K-12), Virtual Education, Capital Outlay, Driver Education, Extraordinary School Program, Summer School, Special Education, Vocational Education, Professional Development, Bond & Interest #1, Bond & Interest #2, No-Fund Warrant, Special Assessment, Parent Education, School Retirement, Student Materials Revolving & Textbook Rental, Tuition Reimbursement, Gitts/Grants, KPERS Special Retirement Contribution, Contingency, Special Liability Expense, Federal Funds, Adult Education, Adult Supplemental Education, Activity Fund and Special Education Coop Fund.