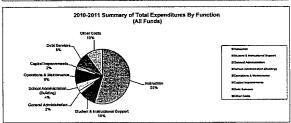

#### Summary of Total Expenditures By Function (All Funds)

|                                  | 2009-2010<br>Actual | %<br>of<br>Tot | 2010-2011<br>Actual | %<br>of<br>Tot | %<br>inc/<br>dec | 2011-2012<br>Budget | %<br>of<br>Tot | %<br>inc/<br>dec |
|----------------------------------|---------------------|----------------|---------------------|----------------|------------------|---------------------|----------------|------------------|
| Instruction                      | 29,974,981          | 55%            | 30,828,761          | 54%            | 3%               | 33,678,185          | 55%            | 9%               |
| Student & Instructional Support  | 5,659,098           | 10%            | 5,835,795           | 10%            | 3%               | 6,272,573           | 10%            | 7%               |
| General Administration           | 1,090,466           | 2%             | 932,418             | 2%             | -14%             | 1,128,478           | 2%             | 21%              |
| School Administration (Building) | 2,515,660           | 5%             | 2,409,675           | 4%             | -4%              | 2,743,690           | 5%             | 14%              |
| Operations & Maintenance         | 5,373,365           | 10%            | 4,845,364           | 9%             | -10%             | 5,318,125           | 9%             | 10%              |
| Capital Improvements             | 848,384             | 2%             | 1,628,306           | 3%             | 92%              | 2,131,591           | 4%             | 31%              |
| Debt Services                    | 4,693,565           | 9%             | 5,196,705           | 9%             | 11%              | 4,057,235           | 7%             | -22%             |
| Other Costs                      | 4,663,071           | 9%             | 4,980,289           | 9%             | 7%               | 5,563,191           | 9%             | 12%              |
| Total Expenditures               | 54,818,590          | 100%           | 56,657,313          | 100%           | 3%               | 60,893,068          | 100%           | 7%               |
| Amount per Pupil                 | \$11,849            |                | \$12,208            |                | 3%               | \$13,121            |                | 7%               |

Note: Percentages on charts are within +1% due to rounding used. Pie graph percentages may differ from charts for this reason also.