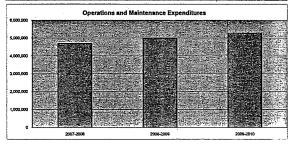

#### Summary of Total Expenditures By Function (All Funds)

|                                  | 2009-2010<br>Actual | %<br>of<br>Tot | 2010-2011<br>Actual | %<br>of<br>Tot | %<br>inc/<br>dec | 2011-2012<br>Budget | %<br>of<br>Tot | %<br>inc/<br>dec |
|----------------------------------|---------------------|----------------|---------------------|----------------|------------------|---------------------|----------------|------------------|
| Instruction                      | 29,974,981          | 55%            | 30,828,761          | 54%            | 3%               | 33,678,185          | 55%            | 9%               |
| Student & Instructional Support  | 5,659,098           | 10%            | 5,835,795           | 10%            | 3%               | 6,272,573           | 10%            | 7%               |
| General Administration           | 1,090,466           | 2%             | 932,418             | 2%             | -14%             | 1,128,478           | 2%             | 21%              |
| School Administration (Building) | 2,515,660           | 5%             | 2,409,675           | 4%             | -4%              | 2,743,690           | 5%             | 14%              |
| Operations & Maintenance         | 5,373,365           | 10%            | 4,845,364           | 9%             | -10%             | 5,318,125           | 9%             | 10%              |
| Capital Improvements             | 848,384             | 2%             | 1,628,306           | 3%             | 92%              | 2,131,591           | 4%             | 31%              |
| Debt Services                    | 4,693,565           | 9%             | 5,196,705           | 9%             | 11%              | 4,057,235           | 7%             | -22%             |
| Other Costs                      | 4,663,071           | 9%             | 4,980,289           | 9%             | 7%               | 5,563,191           | 9%             | 12%              |
| Total Expenditures               | 54,818,590          | 100%           | 56,657,313          | 100%           | 3%               | 60,893,068          | 100%           | 7%               |
| Amount per Pupil                 | \$11,849            |                | \$12,208            |                | 3%               | \$13,121            |                | 7%               |

#### Summary of General and Supplemental General Fund **Expenditures by Function**

|                                  |            | %    |            | %    | %    |            | %    | %    |
|----------------------------------|------------|------|------------|------|------|------------|------|------|
| i                                | 2009-2010  | of   | 2010-2011  | of   | inc/ | 2011-2012  | of   | inc/ |
|                                  | Actual     | Tot  | Actual     | Tot  | dec  | Budget     | Tot  | dec  |
| Instruction                      | 13,687,595 | 53%  | 13,605,093 | 55%  | -1%  | 13,581,456 | 53%  | 0%   |
| Student & Instructional Support  | 2,713,641  | 10%  | 2,413,131  | 10%  | -11% | 2,553,650  | 10%  | 6%   |
| General Administration           | 684,847    | 3%   | 510,249    | 2%   | -25% | 533,606    | 2%   | 5%   |
| School Administration (Building) | 2,208,623  | 9%   | 2,131,450  | 9%   | -3%  | 2,321,182  | 9%   | 9%   |
| Operations & Maintenance         | 4,996,749  | 19%  | 4,460,330  | 18%  | -11% | 4,573,100  | 18%  | 3%   |
| Capital Improvements             | 10,029     | 0%   | 8,565      | 0%   | -15% | 10,000     | 0%   | 17%  |
| Other Costs                      | 1,672,995  | 6%   | 1,642,757  | 7%   | -2%  | 1,887,466  | 7%   | 15%  |
| Total Expenditures               | 25,974,479 | 100% | 24,771,575 | 100% | -5%  | 25,460,460 | 100% | 3%   |
| Amount per Pupil                 | \$5,614    |      | \$5,338    |      | -5%  | \$5,486    |      | 3%   |