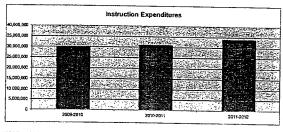

| 29,974,981   |           | 30,828,761                              | 3%        |        | 33,678,185 | 9%        |



NOTE: Gifts/Grants include private grants and grants from federal sources.

Amount per pupil excludes the following funds: Adult Education, Adult Supplemental Education, Special Education Coop and Tuition Reimbursement

\*Enrollment (FTE) includes the enrollment of the district used for state aid and budget authority, and all other preschool enrollment and kindergarten students attending full time

3

# Sources of Revenue and Proposed Budget for 2011-12

|                                        | 2011-12    |              |               | Estimated   | Sources of Reve | Due2011-12     |             | F-II-        |
|----------------------------------------|------------|--------------|---------------|-------------|-----------------|----------------|-------------|--------------|
| Fund