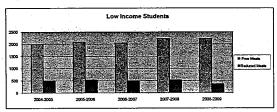

|
|           |      |
| 534       | 7%   |

| 2005-2007<br>Actual | %<br>inc/<br>dec | 2007-2008<br>Actual | %<br>inc/<br>dec | 2008-2009<br>Budget | %<br>inc/<br>dec |
|---------------------|------------------|---------------------|------------------|---------------------|------------------|
| 4,401.9             | -3%              | 4,482.5             | 2%               | 4,482.5             | 0%               |
| 4,700.0             | -2%              | 4,627.0             | -2%              | 4,827.0             | 0%               |
| 2,045               | -2%              | 2,221               | 9%               | 2,221               | 0%               |
| 488                 | -9%              | 526                 | 8%               | 380                 | -32%             |







<sup>\*</sup>FTE for state aid and budget authority purposes for general fund (excludes 4 yr old at-risk).

10/8/2008 3:45 PM

Page 16 of 19

10/8/2008 3:45 PM

Sumexpen,xls

Page 17 of 19

<sup>\*\*</sup> FTE Includes 9/20 enrollment used for state aid purposes and adding the additional FTE for preschool programs, headstart, and all-day kindergarian. For example, preschool students attending half days on September 20th would be counted as 5.FTE. Kindergarten students attending full time every day would be counted as 1.0 FTE.

## Miscellaneous Information Mill Rates by Fund

308

Page 18 of 19

| ·                               | 2006-2007<br>Actual | 2607-2008<br>Actual | 2008-2009<br>Budget |
|---------------------------------|---------------------|---------------------|---------------