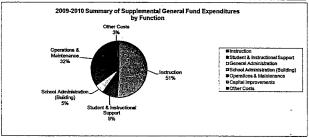

#### Summary of General and Supplemental General Fund **Expenditures by Function**

|                                  |            | %    |            | %    | %    |            | %    | %    |
|----------------------------------|------------|------|------------|------|------|------------|------|------|
| i                                | 2009-2010  | of   | 2010-2011  | of   | inc/ | 2011-2012  | of   | inc/ |
|                                  | Actual     | Tot  | Actual     | Tot  | dec  | Budget     | Tot  | dec  |
| Instruction                      | 13,687,595 | 53%  | 13,605,093 | 55%  | -1%  | 13,581,456 | 53%  | 0%   |
| Student & Instructional Support  | 2,713,641  | 10%  | 2,413,131  | 10%  | -11% | 2,553,650  | 10%  | 6%   |
| General Administration           | 684,847    | 3%   | 510,249    | 2%   | -25% | 533,606    | 2%   | 5%   |
| School Administration (Building) | 2,208,623  | 9%   | 2,131,450  | 9%   | -3%  | 2,321,182  | 9%   | 9%   |
| Operations & Maintenance         | 4,996,749  | 19%  | 4,460,330  | 18%  | -11% | 4,573,100  | 18%  | 3%   |
| Capital Improvements             | 10,029     | 0%   | 8,565      | 0%   | -15% | 10,000     | 0%   | 17%  |
| Other Costs                      | 1,672,995  | 6%   | 1,642,757  | 7%   | -2%  | 1,887,466  | 7%   | 15%  |
| Total Expenditures               | 25,974,479 | 100% | 24,771,575 | 100% | -5%  | 25,460,460 | 100% | 3%   |
| Amount per Pupil                 | \$5,614    |      | \$5,338    |      | -5%  | \$5,486    |      | 3%   |