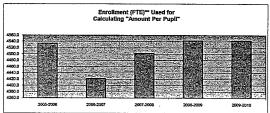

#### Summary of Total Expenditures By Function (All Funds)

|                                  | 2009-2010<br>Actual | %<br>of<br>Tot | 2010-2011<br>Actual | %<br>of<br>Tot | %<br>inc/<br>dec | 2011-2012<br>Budget | %<br>of<br>Tot | %<br>inc/<br>dec |
|----------------------------------|---------------------|----------------|---------------------|----------------|------------------|---------------------|----------------|------------------|
| Instruction                      | 29,974,981          | 55%            | 30,828,761          | 54%            | 3%               | 33,678,185          | 55%            | 9%               |
| Student & Instructional Support  | 5,659,098           | 10%            | 5,835,795           | 10%            | 3%               | 6,272,573           | 10%            | 7%               |
| General Administration           | 1,090,466           | 2%             | 932,418             | 2%             | -14%             | 1,128,478           | 2%             | 21%              |
| School Administration (Building) | 2,515,660           | 5%             | 2,409,675           | 4%             | -4%              | 2,743,690           | 5%             | 14%              |
| Operations & Maintenance         | 5,373,365           | 10%            | 4,845,364           | 9%             | -10%             | 5,318,125           | 9%             | 10%              |
| Capital Improvements             | 848,384             | 2%             | 1,628,306           | 3%             | 92%              | 2,131,591           | 4%             | 31%              |
| Debt Services                    | 4,693,565           | 9%             | 5,196,705           | 9%             | 11%              | 4,057,235           | 7%             | -22%             |
| Other Costs                      | 4,663,071           | 9%             | 4,980,289           | 9%             | 7%               | 5,563,191           | 9%             | 12%              |
| Total Expenditures               | 54,818,590          | 100%           | 56,657,313          | 100%           | 3%               | 60,893,068          | 100%           | 7%               |
| Amount per Pupil                 | \$11,849            |                | \$12,208            |                | 3%               | \$13,121            |                | 7%               |