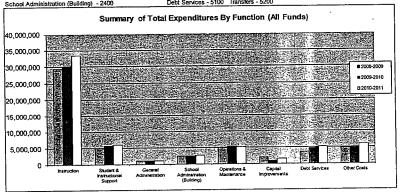

#### Summary of Total Expenditures By Function (All Funds)

|                                  | 2009-2010<br>Actual | %<br>of<br>Tot | 2010-2011<br>Actual | %<br>of<br>Tot | %<br>inc/<br>dec | 2011-2012<br>Budget | %<br>of<br>Tot | %<br>inc/<br>dec |
|----------------------------------|---------------------|----------------|---------------------|----------------|------------------|---------------------|----------------|------------------|
| Instruction                      | 29,974,981          | 55%            | 30,828,761          | 54%            | 3%               | 33,678,185          | 55%            | 9%               |
| Student & Instructional Support  | 5,659,098           | 10%            | 5,835,795           | 10%            | 3%               | 6,272,573           | 10%            | 7%               |
| General Administration           | 1,090,466           | 2%             | 932,418             | 2%             | -14%             | 1,128,478           | 2%             | 21%              |
| School Administration (Building) | 2,515,660           | 5%             | 2,409,675           | 4%             | -4%              | 2,743,690           | 5%             | 14%              |
| Operations & Maintenance         | 5,373,365           | 10%            | 4,845,364           | 9%             | -10%             | 5,318,125           | 9%             | 10%              |
| Capital Improvements             | 848,384             | 2%             | 1,628,306           | 3%             | 92%              | 2,131,591           | 4%             | 31%              |
| Debt Services                    | 4,693,565           | 9%             | 5,196,705           | 9%             | 11%              | 4,057,235           | 7%             | -22%             |
| Other Costs                      | 4,663,071           | 9%             | 4,980,289           | 9%             | 7%               | 5,563,191           | 9%             | 12%              |
| Total Expenditures               | 54,818,590          | 100%           | 56,657,313          | 100%           | 3%               | 60,893,068          | 100%           | 7%               |
| Amount per Pupil                 | \$11,849            |                | \$12,208            |                | 3%               | \$13,121            |                | 7%               |

The funds that are included in the categories above are: General, Supplemental General, Bilingual Education, At Risk(4yr Old), At Risk(K-12), Virtual Education, Capital Outlay, Driver Education, Extraordinary School Program, Summer School, Special Education, Vocational Education, Professional Development, Bond & Interest #1, Bond & Interest #2, No-Fund Warrant, Special Assessment, Parent Education, School Retirement, Student Materials Revolving & Textbook Rental, Tuition Reimbursement, Gitts/Grants, KPERS Special Retirement Contribution, Contingency, Special Liability Expense, Federal Funds, Adult Education, Adult Supplemental Education, Activity Fund and Special Education Coop Fund.

Note: Percentages on charts are within +1% due to rounding used. Pie graph percentages may differ from charts for this reason also.

#### Further definition of what goes into each category:

Instruction - 1000 Student & Instructional Support - 2100 & 2200 General Administration - 2300

Operations & Maintenance - 2600

Other Costs - 2500, 2900 and 3000 and all others not included elsewhere

Capital Improvements - 4000

Debt Services - 5100 Transfers - 5200