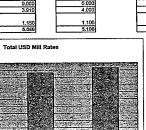

Note: Percentages on charts are within +1% due to rounding used. Pie graph percentages may differ from charts for this reason also.