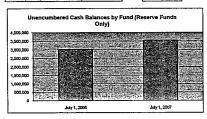

al sources.

Amount per pupil excludes the following funds: Area Vocational School, Adult Education, Adult Supplemental Education, Special Education Coop and Tuition Reimbursement.

"Enrollment (FTE) includes the enrollment of the district used for state aid and budget authority, and all other preschool enrollment and kindergarten students attending full time.

10/8/2008 3:45 PM

Sumexpenxis

Page 14 of 19

10/8/2008 3:45 PM

Sumexpen.xls

Page 15 of 19

USD308 000117 USD308 000118

USD#

308

### Reserve Funds Unencumbered Cash Balance

|                  | July 1, 2008 | July 1, 2007 |
|------------------|--------------|--------------|
| Special Reserve  | 3,016,477    | 3,547,87     |
| TOTAL OTHER      | 3,018,477    | 3,547,87     |
| Amount per Pupil | \$842        | \$76         |



"School districts are authorized by law to self insure rather than purchase insurance for the following categories: Worker's Comp, Health insurance, If insurance, Properly and Cessally (Risk Management) and Disability income insurance. Montes are placed in the Self Insurance Fund to a yet or dainer which may arise from the categories listed about

USD# Other Information

308

|                                       | 2004-2005<br>Actual |
|---------------------------------------|---------------------|
| Enrollment (FTE)*                     | 4,599.0             |
| Enrollment (FTE)**                    | 4,782.0             |
| Number of Students -<br>Free Meals    | 1,994               |
| Number of Students -<br>Reduced Meals | 501                 |

| 2005-2006 | *    |
|-----------|