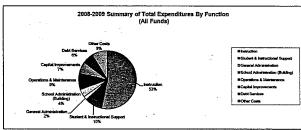

#### Summary of Total Expenditures By Function (All Funds)

|                                  | 2009-2010<br>Actual | %<br>of<br>Tot | 2010-2011<br>Actual | %<br>of<br>Tot | %<br>inc/<br>dec | 2011-2012<br>Budget | %<br>of<br>Tot | %<br>inc/<br>dec |
|----------------------------------|---------------------|----------------|---------------------|----------------|------------------|---------------------|----------------|------------------|
| Instruction                      | 29,974,981          | 55%            | 30,828,761          | 54%            | 3%               | 33,678,185          | 55%            | 9%               |
| Student & Instructional Support  | 5,659,098           | 10%            | 5,835,795           | 10%            | 3%               | 6,272,573           | 10%            | 7%               |
| General Administration           | 1,090,466           | 2%             | 932,418             | 2%             | -14%             | 1,128,478           | 2%             | 21%              |
| School Administration (Building) | 2,515,660           | 5%             | 2,409,675           | 4%             | -4%              | 2,743,690           | 5%             | 14%              |
| Operations & Maintenance         | 5,373,365           | 10%            | 4,845,364           | 9%             | -10%             | 5,318,125           | 9%             | 10%              |
| Capital Improvements             | 848,384             | 2%             | 1,628,306           | 3%             | 92%              | 2,131,591           | 4%             | 31%              |
| Debt Services                    | 4,693,565           | 9%             | 5,196,705           | 9%             | 11%              | 4,057,235           | 7%             | -22%             |
| Other Costs                      | 4,663,071           | 9%             | 4,980,289           | 9%             | 7%               | 5,563,191           | 9%             | 12%              |
| Total Expenditures               | 54,818,590          | 100%           | 56,657,313          | 100%           | 3%               | 60,893,068          | 100%           | 7%               |
| Amount per Pupil                 | \$11,849            |                | \$12,208            |                | 3%               | \$13,121            |                | 7%               |

Note: Percentages on charts are within +1% due to rounding used. Pie graph percentages may differ from charts for this reason also.

#### Further definition of what goes into each category:

Instruction - 1000 Student & Instructional Support - 2100 & 2200 General Administration - 2300

Operations & Maintenance - 2600

Other Costs - 2500, 2900 and 3000 and all others not included elsewhere

Capital Improvements - 4000

Debt Services - 5100 Transfers - 5200