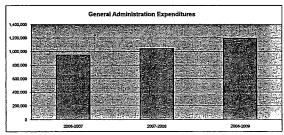

#### Summary of Total Expenditures By Function (All Funds)

|                                  | 2009-2010<br>Actual | %<br>of<br>Tot | 2010-2011<br>Actual | %<br>of<br>Tot | %<br>inc/<br>dec | 2011-2012<br>Budget | %<br>of<br>Tot | %<br>inc/<br>dec |
|----------------------------------|---------------------|----------------|---------------------|----------------|------------------|---------------------|----------------|------------------|
| Instruction                      | 29,974,981          | 55%            | 30,828,761          | 54%            | 3%               | 33,678,185          | 55%            | 9%               |
| Student & Instructional Support  | 5,659,098           | 10%            | 5,835,795           | 10%            | 3%               | 6,272,573           | 10%            | 7%               |
| General Administration           | 1,090,466           | 2%             | 932,418             | 2%             | -14%             | 1,128,478           | 2%             | 21%              |
| School Administration (Building) | 2,515,660           | 5%             | 2,409,675           | 4%             | -4%              | 2,743,690           | 5%             | 14%              |
| Operations & Maintenance         | 5,373,365           | 10%            | 4,845,364           | 9%             | -10%             | 5,318,125           | 9%             | 10%              |
| Capital Improvements             | 848,384             | 2%             | 1,628,306           | 3%             | 92%              | 2,131,591           | 4%             | 31%              |
| Debt Services                    | 4,693,565           | 9%             | 5,196,705           | 9%             | 11%              | 4,057,235           | 7%             | -22%             |
| Other Costs                      | 4,663,071           | 9%             | 4,980,289           | 9%             | 7%               | 5,563,191           | 9%             | 12%              |
| Total Expenditures               | 54,818,590          | 100%           | 56,657,313          | 100%           | 3%               | 60,893,068          | 100%           | 7%               |
| Amount per Pupil                 | \$11,849            |                | \$12,208            |                | 3%               | \$13,121            |                | 7%               |

#### Summary of General and Supplemental General Fund **Expenditures by Function**

|                                  |            | %    |            | %    | %    |            | %    | %    |
|----------------------------------|------------|------|------------|------|------|------------|------|------|
| i                                | 2009-2010  | of   | 2010-2011  | of   | inc/ | 2011-2012  | of   | inc/ |
|                                  | Actual     | Tot  | Actual     | Tot  | dec  | Budget     | Tot  | dec  |
| Instruction                      | 13,687,595 | 53%  | 13,605,093 | 55%  | -1%  | 13,581,456 | 53%  | 0%   |
| Student & Instructional Support  | 2,713,641  | 10%  | 2,413,131  | 10%  | -11% | 2,553,650  | 10%  | 6%   |
| General Administration           | 684,847    | 3%   | 510,249    | 2%   | -25% | 533,606    | 2%   | 5%   |
| School Administration (Building) | 2,208,623  | 9%   | 2,131,450  | 9%   | -3%  | 2,321,182  | 9%   | 9%   |
| Operations & Maintenance         | 4,996,749  | 19%  | 4,460,330  | 18%  | -11% | 4,573,100  | 18%  | 3%   |
| Capital Improvements             | 10,029     | 0%   | 8,565      | 0%   | -15% | 10,000     | 0%   | 17%  |
| Other Costs                      | 1,672,995  | 6%   | 1,642,757  | 7%   | -2%  | 1,887,466  | 7%   | 15%  |
| Total Expenditures               | 25,974,479 | 100% | 24,771,575 | 100% | -5%  | 25,460,460 | 100% | 3%   |
| Amount per Pupil                 | \$5,614    |      | \$5,338    |      | -5%  | \$5,486    |      | 3%   |