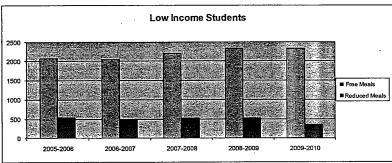

----------|------------------|---------------------|------------------|---------------------|------------------|
| Enroliment (FTE)*                     | 4,516.7             | 4,401.9             | -3%              | 4,482.5             | 2%               | 4,514.4             | 1%               | 4,514.4             | 0%               |
| Number of Students -<br>Free Meals    | 2,088               | 2,045               | -2%              | 2,221               | 9%               | 2,334               | 5%               | 2,334               | 0%               |
| Number of Students -<br>Reduced Meals | 534                 | 488                 | -9%              | 526                 | 8%               | 532                 | 1%               | 360                 | -32%             |





\*FTE for state aid and budget authority purposes for the general fund.

### Miscellaneous Information Mill Rates by Fund

|                                          | 2007-2008 | 2008-2009 | 2009-2010 |
|------------------------------------------|-----------|-----------|-----------|
|                                          | Actual    | Actual    | Budget    |
| General                                  | 20.000    | 20.000    | 20.000    |
| Supplemental General                     | 15.310    | 15.120    | 18.503    |
| Adult Education                          | 0.000     | 0.000     | 0.000     |
| Capital Outlay                           | 3.950     | 3.900     | 4.000     |
| Declining Enrollment                     | 0.000     | 0.000     | 0.000     |
| Cost of Living