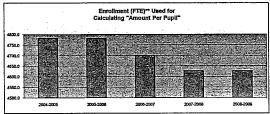

|
|           |      |
| 534       | 7%   |

| 2005-2007<br>Actual | %<br>inc/<br>dec | 2007-2008<br>Actual | %<br>inc/<br>dec | 2008-2009<br>Budget | %<br>inc/<br>dec |
|---------------------|------------------|---------------------|------------------|---------------------|------------------|
| 4,401.9             | -3%              | 4,482.5             | 2%               | 4,482.5             | 0%               |
| 4,700.0             | -2%              | 4,627.0             | -2%              | 4,827.0             | 0%               |
| 2,045               | -2%              | 2,221               | 9%               | 2,221               | 0%               |
| 488                 | -9%              | 526                 | 8%               | 380                 | -32%             |







<sup>\*</sup>FTE for state aid and budget authority purposes for general fund (excludes 4 yr old at-risk).

10/8/2008 3:45 PM

Page 16 of 19

10/8/2008 3:45 PM

Sumexpen,xls

Page 17 of 19

<sup>\*\*</sup> FTE Includes 9/20 enrollment used for state aid purposes and adding the additional FTE for preschool programs, headstart, and all-day kindergarian. For example, preschool students attending half days on September 20th would be counted as 5.FTE. Kindergarten students attending full time every day would be counted as 1.0 FTE.

## Miscellaneous Information Mill Rates by Fund

308

Page 18 of 19

| ·                               | 2006-2007<br>Actual | 2607-2008<br>Actual | 2008-2009<br>Budget |
|---------------------------------|---------------------|---------------------|-------------