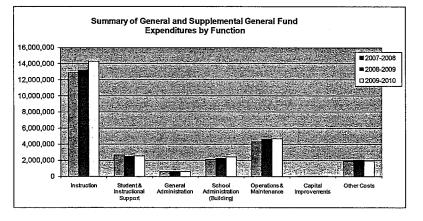

#### Summary of General and Supplemental General Fund **Expenditures by Function**

|                                  |            | %    |            | %    | %    |            | %    | %    |
|----------------------------------|------------|------|------------|------|------|------------|------|------|
| i                                | 2009-2010  | of   | 2010-2011  | of   | inc/ | 2011-2012  | of   | inc/ |
|                                  | Actual     | Tot  | Actual     | Tot  | dec  | Budget     | Tot  | dec  |
| Instruction                      | 13,687,595 | 53%  | 13,605,093 | 55%  | -1%  | 13,581,456 | 53%  | 0%   |
| Student & Instructional Support  | 2,713,641  | 10%  | 2,413,131  | 10%  | -11% | 2,553,650  | 10%  | 6%   |
| General Administration           | 684,847    | 3%   | 510,249    | 2%   | -25% | 533,606    | 2%   | 5%   |
| School Administration (Building) | 2,208,623  | 9%   | 2,131,450  | 9%   | -3%  | 2,321,182  | 9%   | 9%   |
| Operations & Maintenance         | 4,996,749  | 19%  | 4,460,330  | 18%  | -11% | 4,573,100  | 18%  | 3%   |
| Capital Improvements             | 10,029     | 0%   | 8,565      | 0%   | -15% | 10,000     | 0%   | 17%  |
| Other Costs                      | 1,672,995  | 6%   | 1,642,757  | 7%   | -2%  | 1,887,466  | 7%   | 15%  |
| Total Expenditures               | 25,974,479 | 100% | 24,771,575 | 100% | -5%  | 25,460,460 | 100% | 3%   |
| Amount per Pupil                 | \$5,614    |      | \$5,338    |      | -5%  | \$5,486    |      | 3%   |