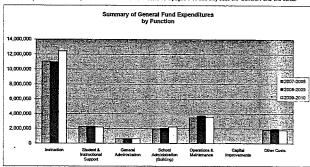

#### Summary of General and Supplemental General Fund **Expenditures by Function**

|                                  |            | %    |            | %    | %    |            | %    | %    |
|----------------------------------|------------|------|------------|------|------|------------|------|------|
| i                                | 2009-2010  | of   | 2010-2011  | of   | inc/ | 2011-2012  | of   | inc/ |
|                                  | Actual     | Tot  | Actual     | Tot  | dec  | Budget     | Tot  | dec  |
| Instruction                      | 13,687,595 | 53%  | 13,605,093 | 55%  | -1%  | 13,581,456 | 53%  | 0%   |
| Student & Instructional Support  | 2,713,641  | 10%  | 2,413,131  | 10%  | -11% | 2,553,650  | 10%  | 6%   |
| General Administration           | 684,847    | 3%   | 510,249    | 2%   | -25% | 533,606    | 2%   | 5%   |
| School Administration (Building) | 2,208,623  | 9%   | 2,131,450  | 9%   | -3%  | 2,321,182  | 9%   | 9%   |
| Operations & Maintenance         | 4,996,749  | 19%  | 4,460,330  | 18%  | -11% | 4,573,100  | 18%  | 3%   |
| Capital Improvements             | 10,029     | 0%   | 8,565      | 0%   | -15% | 10,000     | 0%   | 17%  |
| Other Costs                      | 1,672,995  | 6%   | 1,642,757  | 7%   | -2%  | 1,887,466  | 7%   | 15%  |
| Total Expenditures               | 25,974,479 | 100% | 24,771,575 | 100% | -5%  | 25,460,460 | 100% | 3%   |
| Amount per Pupil                 | \$5,614    |      | \$5,338    |      | -5%  | \$5,486    |      | 3%   |