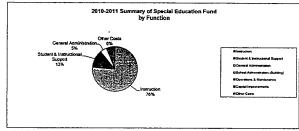

#### Summary of Total Expenditures By Function (All Funds)

|                                  | 2009-2010<br>Actual | %<br>of<br>Tot | 2010-2011<br>Actual | %<br>of<br>Tot | %<br>inc/<br>dec | 2011-2012<br>Budget | %<br>of<br>Tot | %<br>inc/<br>dec |
|----------------------------------|---------------------|----------------|---------------------|----------------|------------------|---------------------|----------------|------------------|
| Instruction                      | 29,974,981          | 55%            | 30,828,761          | 54%            | 3%               | 33,678,185          | 55%            | 9%               |
| Student & Instructional Support  | 5,659,098           | 10%            | 5,835,795           | 10%            | 3%               | 6,272,573           | 10%            | 7%               |
| General Administration           | 1,090,466           | 2%             | 932,418             | 2%             | -14%             | 1,128,478           | 2%             | 21%              |
| School Administration (Building) | 2,515,660           | 5%             | 2,409,675           | 4%             | -4%              | 2,743,690           | 5%             | 14%              |
| Operations & Maintenance         | 5,373,365           | 10%            | 4,845,364           | 9%             | -10%             | 5,318,125           | 9%             | 10%              |
| Capital Improvements             | 848,384             | 2%             | 1,628,306           | 3%             | 92%              | 2,131,591           | 4%             | 31%              |
| Debt Services                    | 4,693,565           | 9%             | 5,196,705           | 9%             | 11%              | 4,057,235           | 7%             | -22%             |
| Other Costs                      | 4,663,071           | 9%             | 4,980,289           | 9%             | 7%               | 5,563,191           | 9%             | 12%              |
| Total Expenditures               | 54,818,590          | 100%           | 56,657,313          | 100%           | 3%               | 60,893,068          | 100%           | 7%               |
| Amount per Pupil                 | \$11,849            |                | \$12,208            |                | 3%               | \$13,121            |                | 7%               |

Note: Percentages on charts are within +1% due to rounding used. Pie graph percentages may differ from charts for this reason also.