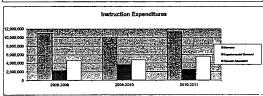

#### Summary of Total Expenditures By Function (All Funds)

|                                  | 2009-2010<br>Actual | %<br>of<br>Tot | 2010-2011<br>Actual | %<br>of<br>Tot | %<br>inc/<br>dec | 2011-2012<br>Budget | %<br>of<br>Tot | %<br>inc/<br>dec |
|----------------------------------|---------------------|----------------|---------------------|----------------|------------------|---------------------|----------------|------------------|
| Instruction                      | 29,974,981          | 55%            | 30,828,761          | 54%            | 3%               | 33,678,185          | 55%            | 9%               |
| Student & Instructional Support  | 5,659,098           | 10%            | 5,835,795           | 10%            | 3%               | 6,272,573           | 10%            | 7%               |
| General Administration           | 1,090,466           | 2%             | 932,418             | 2%             | -14%             | 1,128,478           | 2%             | 21%              |
| School Administration (Building) | 2,515,660           | 5%             | 2,409,675           | 4%             | -4%              | 2,743,690           | 5%             | 14%              |
| Operations & Maintenance         | 5,373,365           | 10%            | 4,845,364           | 9%             | -10%             | 5,318,125           | 9%             | 10%              |
| Capital Improvements             | 848,384             | 2%             | 1,628,306           | 3%             | 92%              | 2,131,591           | 4%             | 31%              |
| Debt Services                    | 4,693,565           | 9%             | 5,196,705           | 9%             | 11%              | 4,057,235           | 7%             | -22%             |
| Other Costs                      | 4,663,071           | 9%             | 4,980,289           | 9%             | 7%               | 5,563,191           | 9%             | 12%              |
| Total Expenditures               | 54,818,590          | 100%           | 56,657,313          | 100%           | 3%               | 60,893,068          | 100%           | 7%               |
| Amount per Pupil                 | \$11,849            |                | \$12,208            |                | 3%               | \$13,121            |                | 7%               |

#### Summary of General and Supplemental General Fund **Expenditures by Function**

|                                  |            | %    |            | %    | %    |            | %    | %    |
|----------------------------------|------------|------|------------|------|------|------------|------|------|
| i                                | 2009-2010  | of   | 2010-2011  | of   | inc/ | 2011-2012  | of   | inc/ |
|                                  | Actual     | Tot  | Actual     | Tot  | dec  | Budget     | Tot  | dec  |
| Instruction                      | 13,687,595 | 53%  | 13,605,093 | 55%  | -1%  | 13,581,456 | 53%  | 0%   |
| Student & Instructional Support  | 2,713,641  | 10%  | 2,413,131  | 10%  | -11% | 2,553,650  | 10%  | 6%   |
| General Administration           | 684,847    | 3%   | 510,249    | 2%   | -25% | 533,606    | 2%   | 5%   |
| School Administration (Building) | 2,208,623  | 9%   | 2,131,450  | 9%   | -3%  | 2,321,182  | 9%   | 9%   |
| Operations & Maintenance         | 4,996,749  | 19%  | 4,460,330  | 18%  | -11% | 4,573,100  | 18%  | 3%   |
| Capital Improvements             | 10,029     | 0%   | 8,565      | 0%   | -15% | 10,000     | 0%   | 17%  |
| Other Costs                      | 1,672,995  | 6%   | 1,642,757  | 7%   | -2%  | 1,887,466  | 7%   | 15%  |
| Total Expenditures               | 25,974,479 | 100% | 24,771,575 | 100% | -5%  | 25,460,460 | 100% | 3%   |
| Amount per Pupil                 | \$5,614    |      | \$5,338    |      | -5%  | \$5,486    |      | 3%   |