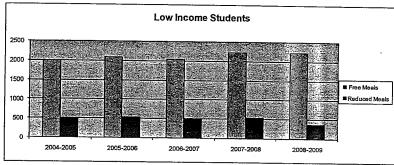

----------|------------------|---------------------|------------------|---------------------|------------------|
| Enrollment (FTE)*                     | 4,599.0             | 4,516.7             | -2%              | 4,401.9             | -3%              | 4,482.5             | 2%               | 4,482.5             | 0%               |
| Number of Students -<br>Free Meals    | 1,994               | 2,088               | 5%               | 2,045               | -2%              |                     | 9%               |                     | 0%               |
| Number of Students -<br>Reduced Meals | 501                 | 534                 | 7%               | 488                 | -9%              |                     | 8%               | 360                 | -32%             |





<sup>\*</sup>FTE for state aid and budget authority purposes for the general fund.

# Miscellaneous Information Mill Rates by Fund

|                                          | 2006-2007 | 2007-2008 | 2008-2009 |
|------------------------------------------|-----------|-----------|-----------|
|                                          | Actual    | Actual    | Budget    |
| General                                  | 20.000    | 20.000    | 20,000    |
| Supplemental General                     | 15.310    | 15,310    | 15,483    |
| Adult Education                          | 0.000     | 0.000     | 0,000     |
| Capital Outlay                           | 3.910     | 3,950     | 4.000     |
| Declining Enrollment                     | 0.000     | 0.000     | 0.000     |
| Cost of Living