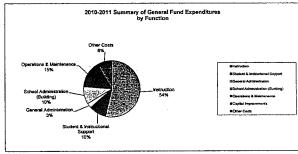

#### Summary of General and Supplemental General Fund **Expenditures by Function**

|                                  |            | %    |            | %    | %    |            | %    | %    |
|----------------------------------|------------|------|------------|------|------|------------|------|------|
| i                                | 2009-2010  | of   | 2010-2011  | of   | inc/ | 2011-2012  | of   | inc/ |
|                                  | Actual     | Tot  | Actual     | Tot  | dec  | Budget     | Tot  | dec  |
| Instruction                      | 13,687,595 | 53%  | 13,605,093 | 55%  | -1%  | 13,581,456 | 53%  | 0%   |
| Student & Instructional Support  | 2,713,641  | 10%  | 2,413,131  | 10%  | -11% | 2,553,650  | 10%  | 6%   |
| General Administration           | 684,847    | 3%   | 510,249    | 2%   | -25% | 533,606    | 2%   | 5%   |
| School Administration (Building) | 2,208,623  | 9%   | 2,131,450  | 9%   | -3%  | 2,321,182  | 9%   | 9%   |
| Operations & Maintenance         | 4,996,749  | 19%  | 4,460,330  | 18%  | -11% | 4,573,100  | 18%  | 3%   |
| Capital Improvements             | 10,029     | 0%   | 8,565      | 0%   | -15% | 10,000     | 0%   | 17%  |
| Other Costs                      | 1,672,995  | 6%   | 1,642,757  | 7%   | -2%  | 1,887,466  | 7%   | 15%  |
| Total Expenditures               | 25,974,479 | 100% | 24,771,575 | 100% | -5%  | 25,460,460 | 100% | 3%   |
| Amount per Pupil                 | \$5,614    |      | \$5,338    |      | -5%  | \$5,486    |      | 3%   |

Note: Percentages on charts are within +1% due to rounding used. Pie graph percentages may differ from charts for this reason also.