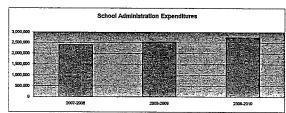

#### Summary of Total Expenditures By Function (All Funds)

|                                  | 2009-2010<br>Actual | %<br>of<br>Tot | 2010-2011<br>Actual | %<br>of<br>Tot | %<br>inc/<br>dec | 2011-2012<br>Budget | %<br>of<br>Tot | %<br>inc/<br>dec |
|----------------------------------|---------------------|----------------|---------------------|----------------|------------------|---------------------|----------------|------------------|
| Instruction                      | 29,974,981          | 55%            | 30,828,761          | 54%            | 3%               | 33,678,185          | 55%            | 9%               |
| Student & Instructional Support  | 5,659,098           | 10%            | 5,835,795           | 10%            | 3%               | 6,272,573           | 10%            | 7%               |
| General Administration           | 1,090,466           | 2%             | 932,418             | 2%             | -14%             | 1,128,478           | 2%             | 21%              |
| School Administration (Building) | 2,515,660           | 5%             | 2,409,675           | 4%             | -4%              | 2,743,690           | 5%             | 14%              |
| Operations & Maintenance         | 5,373,365           | 10%            | 4,845,364           | 9%             | -10%             | 5,318,125           | 9%             | 10%              |
| Capital Improvements             | 848,384             | 2%             | 1,628,306           | 3%             | 92%              | 2,131,591           | 4%             | 31%              |
| Debt Services                    | 4,693,565           | 9%             | 5,196,705           | 9%             | 11%              | 4,057,235           | 7%             | -22%             |
| Other Costs                      | 4,663,071           | 9%             | 4,980,289           | 9%             | 7%               | 5,563,191           | 9%             | 12%              |
| Total Expenditures               | 54,818,590          | 100%           | 56,657,313          | 100%           | 3%               | 60,893,068          | 100%           | 7%               |
| Amount per Pupil                 | \$11,849            |                | \$12,208            |                | 3%               | \$13,121            |                | 7%               |

#### Summary of General and Supplemental General Fund **Expenditures by Function**

|                                  |            | %    |            | %    | %    |            | %    | %    |
|----------------------------------|------------|------|------------|------|------|------------|------|------|
| i                                | 2009-2010  | of   | 2010-2011  | of   | inc/ | 2011-2012  | of   | inc/ |
|                                  | Actual     | Tot  | Actual     | Tot  | dec  | Budget     | Tot  | dec  |
| Instruction                      | 13,687,595 | 53%  | 13,605,093 | 55%  | -1%  | 13,581,456 | 53%  | 0%   |
| Student & Instructional Support  | 2,713,641  | 10%  | 2,413,131  | 10%  | -11% | 2,553,650  | 10%  | 6%   |
| General Administration           | 684,847    | 3%   | 510,249    | 2%   | -25% | 533,606    | 2%   | 5%   |
| School Administration (Building) | 2,208,623  | 9%   | 2,131,450  | 9%   | -3%  | 2,321,182  | 9%   | 9%   |
| Operations & Maintenance         | 4,996,749  | 19%  | 4,460,330  | 18%  | -11% | 4,573,100  | 18%  | 3%   |
| Capital Improvements             | 10,029     | 0%   | 8,565      | 0%   | -15% | 10,000     | 0%   | 17%  |
| Other Costs                      | 1,672,995  | 6%   | 1,642,757  | 7%   | -2%  | 1,887,466  | 7%   | 15%  |
| Total Expenditures               | 25,974,479 | 100% | 24,771,575 | 100% | -5%  | 25,460,460 | 100% | 3%   |
| Amount per Pupil                 | \$5,614    |      | \$5,338    |      | -5%  | \$5,486    |      | 3%   |