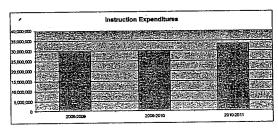

#### Summary of Total Expenditures By Function (All Funds)

|                                  | 2009-2010<br>Actual | %<br>of<br>Tot | 2010-2011<br>Actual | %<br>of<br>Tot | %<br>inc/<br>dec | 2011-2012<br>Budget | %<br>of<br>Tot | %<br>inc/<br>dec |
|----------------------------------|---------------------|----------------|---------------------|----------------|------------------|---------------------|----------------|------------------|
| Instruction                      | 29,974,981          | 55%            | 30,828,761          | 54%            | 3%               | 33,678,185          | 55%            | 9%               |
| Student & Instructional Support  | 5,659,098           | 10%            | 5,835,795           | 10%            | 3%               | 6,272,573           | 10%            | 7%               |
| General Administration           | 1,090,466           | 2%             | 932,418             | 2%             | -14%             | 1,128,478           | 2%             | 21%              |
| School Administration (Building) | 2,515,660           | 5%             | 2,409,675           | 4%             | -4%              | 2,743,690           | 5%             | 14%              |
| Operations & Maintenance         | 5,373,365           | 10%            | 4,845,364           | 9%             | -10%             | 5,318,125           | 9%             | 10%              |
| Capital Improvements             | 848,384             | 2%             | 1,628,306           | 3%             | 92%              | 2,131,591           | 4%             | 31%              |
| Debt Services                    | 4,693,565           | 9%             | 5,196,705           | 9%             | 11%              | 4,057,235           | 7%             | -22%             |
| Other Costs                      | 4,663,071           | 9%             | 4,980,289           | 9%             | 7%               | 5,563,191           | 9%             | 12%              |
| Total Expenditures               | 54,818,590          | 100%           | 56,657,313          | 100%           | 3%               | 60,893,068          | 100%           | 7%               |
| Amount per Pupil                 | \$11,849            |                | \$12,208            |                | 3%               | \$13,121            |                | 7%               |

#### Summary of General and Supplemental General Fund **Expenditures by Function**

|                                  |            | %    |            | %    | %    |            | %    | %    |
|----------------------------------|------------|------|------------|------|------|------------|------|------|
| i                                | 2009-2010  | of   | 2010-2011  | of   | inc/ | 2011-2012  | of   | inc/ |
|                                  | Actual     | Tot  | Actual     | Tot  | dec  | Budget     | Tot  | dec  |
| Instruction                      | 13,687,595 | 53%  | 13,605,093 | 55%  | -1%  | 13,581,456 | 53%  | 0%   |
| Student & Instructional Support  | 2,713,641  | 10%  | 2,413,131  | 10%  | -11% | 2,553,650  | 10%  | 6%   |
| General Administration           | 684,847    | 3%   | 510,249    | 2%   | -25% | 533,606    | 2%   | 5%   |
| School Administration (Building) | 2,208,623  | 9%   | 2,131,450  | 9%   | -3%  | 2,321,182  | 9%   | 9%   |
| Operations & Maintenance         | 4,996,749  | 19%  | 4,460,330  | 18%  | -11% | 4,573,100  | 18%  | 3%   |
| Capital Improvements             | 10,029     | 0%   | 8,565      | 0%   | -15% | 10,000     | 0%   | 17%  |
| Other Costs                      | 1,672,995  | 6%   | 1,642,757  | 7%   | -2%  | 1,887,466  | 7%   | 15%  |
| Total Expenditures               | 25,974,479 | 100% | 24,771,575 | 100% | -5%  | 25,460,460 | 100% | 3%   |
| Amount per Pupil                 | \$5,614    |      | \$5,338    |      | -5%  | \$5,486    |      | 3%   |