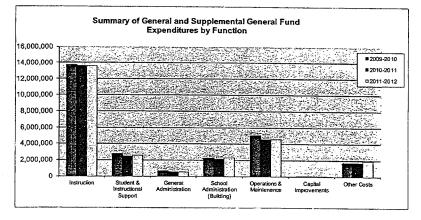

#### Summary of General and Supplemental General Fund **Expenditures by Function**

|                                  |            | %    |            | %    | %    |            | %    | %    |
|----------------------------------|------------|------|------------|------|------|------------|------|------|
| i                                | 2009-2010  | of   | 2010-2011  | of   | inc/ | 2011-2012  | of   | inc/ |
|                                  | Actual     | Tot  | Actual     | Tot  | dec  | Budget     | Tot  | dec  |
| Instruction                      | 13,687,595 | 53%  | 13,605,093 | 55%  | -1%  | 13,581,456 | 53%  | 0%   |
| Student & Instructional Support  | 2,713,641  | 10%  | 2,413,131  | 10%  | -11% | 2,553,650  | 10%  | 6%   |
| General Administration           | 684,847    | 3%   | 510,249    | 2%   | -25% | 533,606    | 2%   | 5%   |
| School Administration (Building) | 2,208,623  | 9%   | 2,131,450  | 9%   | -3%  | 2,321,182  | 9%   | 9%   |
| Operations & Maintenance         | 4,996,749  | 19%  | 4,460,330  | 18%  | -11% | 4,573,100  | 18%  | 3%   |
| Capital Improvements             | 10,029     | 0%   | 8,565      | 0%   | -15% | 10,000     | 0%   | 17%  |
| Other Costs                      | 1,672,995  | 6%   | 1,642,757  | 7%   | -2%  | 1,887,466  | 7%   | 15%  |
| Total Expenditures               | 25,974,479 | 100% | 24,771,575 | 100% | -5%  | 25,460,460 | 100% | 3%   |
| Amount per Pupil                 | \$5,614    |      | \$5,338    |      | -5%  | \$5,486    |      | 3%   |