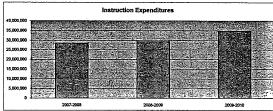

#### Summary of Total Expenditures By Function (All Funds)

|                                  | 2009-2010<br>Actual | %<br>of<br>Tot | 2010-2011<br>Actual | %<br>of<br>Tot | %<br>inc/<br>dec | 2011-2012<br>Budget | %<br>of<br>Tot | %<br>inc/<br>dec |
|----------------------------------|---------------------|----------------|---------------------|----------------|------------------|---------------------|----------------|------------------|
| Instruction                      | 29,974,981          | 55%            | 30,828,761          | 54%            | 3%               | 33,678,185          | 55%            | 9%               |
| Student & Instructional Support  | 5,659,098           | 10%            | 5,835,795           | 10%            | 3%               | 6,272,573           | 10%            | 7%               |
| General Administration           | 1,090,466           | 2%             | 932,418             | 2%             | -14%             | 1,128,478           | 2%             | 21%              |
| School Administration (Building) | 2,515,660           | 5%             | 2,409,675           | 4%             | -4%              | 2,743,690           | 5%             | 14%              |
| Operations & Maintenance         | 5,373,365           | 10%            | 4,845,364           | 9%             | -10%             | 5,318,125           | 9%             | 10%              |
| Capital Improvements             | 848,384             | 2%             | 1,628,306           | 3%             | 92%              | 2,131,591           | 4%             | 31%              |
| Debt Services                    | 4,693,565           | 9%             | 5,196,705           | 9%             | 11%              | 4,057,235           | 7%             | -22%             |
| Other Costs                      | 4,663,071           | 9%             | 4,980,289           | 9%             | 7%               | 5,563,191           | 9%             | 12%              |
| Total Expenditures               | 54,818,590          | 100%           | 56,657,313          | 100%           | 3%               | 60,893,068          | 100%           | 7%               |
| Amount per Pupil                 | \$11,849            |                | \$12,208            |                | 3%               | \$13,121            |                | 7%               |