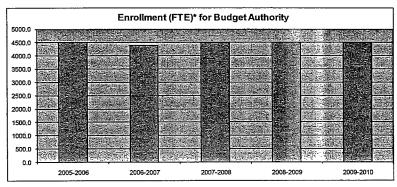

------------|------------------|---------------------|------------------|---------------------|------------------|
| Enroliment (FTE)*                     | 4,516.7             | 4,401.9             | -3%              | 4,482.5             | 2%               | 4,514.4             | 1%               | 4,514.4             | 0%               |
| Number of Students -<br>Free Meals    | 2,088               | 2,045               | -2%              | 2,221               | 9%               | 2,334               | 5%               | 2,334               | 0%               |
| Number of Students -<br>Reduced Meals | 534                 | 488                 | -9%              | 526                 | 8%               | 532                 | 1%               | 360                 | -32%             |





\*FTE for state aid and budget authority purposes for the general fund.

### Miscellaneous Information Mill Rates by Fund

|                                          | 2007-2008 | 2008-2009 | 2009-2010 |
|------------------------------------------|-----------|-----------|-----------|
|                                          | Actual    | Actual    | Budget    |
| General                                  | 20.000    | 20.000    | 20.000    |
| Supplemental General                     | 15.310    | 15.120    | 18.503    |
| Adult Education                          | 0.000     | 0.000     | 0.000     |
| Capital Outlay                           | 3.950     | 3.900     | 4.000     |
| Declining Enrollment                     | 0.000     | 0.000     | 0.000     |
| Cost of Living