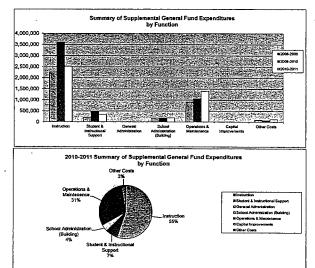

#### Summary of General and Supplemental General Fund **Expenditures by Function**

|                                  |            | %    |            | %    | %    |            | %    | %    |
|----------------------------------|------------|------|------------|------|------|------------|------|------|
| i                                | 2009-2010  | of   | 2010-2011  | of   | inc/ | 2011-2012  | of   | inc/ |
|                                  | Actual     | Tot  | Actual     | Tot  | dec  | Budget     | Tot  | dec  |
| Instruction                      | 13,687,595 | 53%  | 13,605,093 | 55%  | -1%  | 13,581,456 | 53%  | 0%   |
| Student & Instructional Support  | 2,713,641  | 10%  | 2,413,131  | 10%  | -11% | 2,553,650  | 10%  | 6%   |
| General Administration           | 684,847    | 3%   | 510,249    | 2%   | -25% | 533,606    | 2%   | 5%   |
| School Administration (Building) | 2,208,623  | 9%   | 2,131,450  | 9%   | -3%  | 2,321,182  | 9%   | 9%   |
| Operations & Maintenance         | 4,996,749  | 19%  | 4,460,330  | 18%  | -11% | 4,573,100  | 18%  | 3%   |
| Capital Improvements             | 10,029     | 0%   | 8,565      | 0%   | -15% | 10,000     | 0%   | 17%  |
| Other Costs                      | 1,672,995  | 6%   | 1,642,757  | 7%   | -2%  | 1,887,466  | 7%   | 15%  |
| Total Expenditures               | 25,974,479 | 100% | 24,771,575 | 100% | -5%  | 25,460,460 | 100% | 3%   |
| Amount per Pupil                 | \$5,614    |      | \$5,338    |      | -5%  | \$5,486    |      | 3%   |