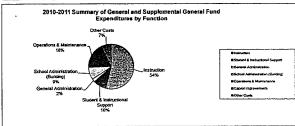

#### Summary of Total Expenditures By Function (All Funds)

|                                  | 2009-2010<br>Actual | %<br>of<br>Tot | 2010-2011<br>Actual | %<br>of<br>Tot | %<br>inc/<br>dec | 2011-2012<br>Budget | %<br>of<br>Tot | %<br>inc/<br>dec |
|----------------------------------|---------------------|----------------|---------------------|----------------|------------------|---------------------|----------------|------------------|
| Instruction                      | 29,974,981          | 55%            | 30,828,761          | 54%            | 3%               | 33,678,185          | 55%            | 9%               |
| Student & Instructional Support  | 5,659,098           | 10%            | 5,835,795           | 10%            | 3%               | 6,272,573           | 10%            | 7%               |
| General Administration           | 1,090,466           | 2%             | 932,418             | 2%             | -14%             | 1,128,478           | 2%             | 21%              |
| School Administration (Building) | 2,515,660           | 5%             | 2,409,675           | 4%             | -4%              | 2,743,690           | 5%             | 14%              |
| Operations & Maintenance         | 5,373,365           | 10%            | 4,845,364           | 9%             | -10%             | 5,318,125           | 9%             | 10%              |
| Capital Improvements             | 848,384             | 2%             | 1,628,306           | 3%             | 92%              | 2,131,591           | 4%             | 31%              |
| Debt Services                    | 4,693,565           | 9%             | 5,196,705           | 9%             | 11%              | 4,057,235           | 7%             | -22%             |
| Other Costs                      | 4,663,071           | 9%             | 4,980,289           | 9%             | 7%               | 5,563,191           | 9%             | 12%              |
| Total Expenditures               | 54,818,590          | 100%           | 56,657,313          | 100%           | 3%               | 60,893,068          | 100%           | 7%               |
| Amount per Pupil                 | \$11,849            |                | \$12,208            |                | 3%               | \$13,121            |                | 7%               |