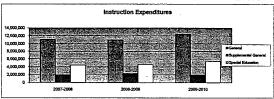

#### Summary of Total Expenditures By Function (All Funds)

|                                  | 2009-2010<br>Actual | %<br>of<br>Tot | 2010-2011<br>Actual | %<br>of<br>Tot | %<br>inc/<br>dec | 2011-2012<br>Budget | %<br>of<br>Tot | %<br>inc/<br>dec |
|----------------------------------|---------------------|----------------|---------------------|----------------|------------------|---------------------|----------------|------------------|
| Instruction                      | 29,974,981          | 55%            | 30,828,761          | 54%            | 3%               | 33,678,185          | 55%            | 9%               |
| Student & Instructional Support  | 5,659,098           | 10%            | 5,835,795           | 10%            | 3%               | 6,272,573           | 10%            | 7%               |
| General Administration           | 1,090,466           | 2%             | 932,418             | 2%             | -14%             | 1,128,478           | 2%             | 21%              |
| School Administration (Building) | 2,515,660           | 5%             | 2,409,675           | 4%             | -4%              | 2,743,690           | 5%             | 14%              |
| Operations & Maintenance         | 5,373,365           | 10%            | 4,845,364           | 9%             | -10%             | 5,318,125           | 9%             | 10%              |
| Capital Improvements             | 848,384             | 2%             | 1,628,306           | 3%             | 92%              | 2,131,591           | 4%             | 31%              |
| Debt Services                    | 4,693,565           | 9%             | 5,196,705           | 9%             | 11%              | 4,057,235           | 7%             | -22%             |
| Other Costs                      | 4,663,071           | 9%             | 4,980,289           | 9%             | 7%               | 5,563,191           | 9%             | 12%              |
| Total Expenditures               | 54,818,590          | 100%           | 56,657,313          | 100%           | 3%               | 60,893,068          | 100%           | 7%               |
| Amount per Pupil                 | \$11,849            |                | \$12,208            |                | 3%               | \$13,121            |                | 7%               |

#### Summary of General and Supplemental General Fund **Expenditures by Function**

|                                  |            | %    |            | %    | %    |            | %    | %    |
|----------------------------------|------------|------|------------|------|------|------------|------|------|
| i                                | 2009-2010  | of   | 2010-2011  | of   | inc/ | 2011-2012  | of   | inc/ |
|                                  | Actual     | Tot  | Actual     | Tot  | dec  | Budget     | Tot  | dec  |
| Instruction                      | 13,687,595 | 53%  | 13,605,093 | 55%  | -1%  | 13,581,456 | 53%  | 0%   |
| Student & Instructional Support  | 2,713,641  | 10%  | 2,413,131  | 10%  | -11% | 2,553,650  | 10%  | 6%   |
| General Administration           | 684,847    | 3%   | 510,249    | 2%   | -25% | 533,606    | 2%   | 5%   |
| School Administration (Building) | 2,208,623  | 9%   | 2,131,450  | 9%   | -3%  | 2,321,182  | 9%   | 9%   |
| Operations & Maintenance         | 4,996,749  | 19%  | 4,460,330  | 18%  | -11% | 4,573,100  | 18%  | 3%   |
| Capital Improvements             | 10,029     | 0%   | 8,565      | 0%   | -15% | 10,000     | 0%   | 17%  |
| Other Costs                      | 1,672,995  | 6%   | 1,642,757  | 7%   | -2%  | 1,887,466  | 7%   | 15%  |
| Total Expenditures               | 25,974,479 | 100% | 24,771,575 | 100% | -5%  | 25,460,460 | 100% | 3%   |
| Amount per Pupil                 | \$5,614    |      | \$5,338    |      | -5%  | \$5,486    |      | 3%   |