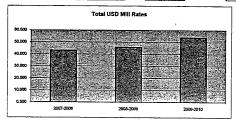

#### Summary of Total Expenditures By Function (All Funds)

|                                  | 2009-2010<br>Actual | %<br>of<br>Tot | 2010-2011<br>Actual | %<br>of<br>Tot | %<br>inc/<br>dec | 2011-2012<br>Budget | %<br>of<br>Tot | %<br>inc/<br>dec |
|----------------------------------|---------------------|----------------|---------------------|----------------|------------------|---------------------|----------------|------------------|
| Instruction                      | 29,974,981          | 55%            | 30,828,761          | 54%            | 3%               | 33,678,185          | 55%            | 9%               |
| Student & Instructional Support  | 5,659,098           | 10%            | 5,835,795           | 10%            | 3%               | 6,272,573           | 10%            | 7%               |
| General Administration           | 1,090,466           | 2%             | 932,418             | 2%             | -14%             | 1,128,478           | 2%             | 21%              |
| School Administration (Building) | 2,515,660           | 5%             | 2,409,675           | 4%             | -4%              | 2,743,690           | 5%             | 14%              |
| Operations & Maintenance         | 5,373,365           | 10%            | 4,845,364           | 9%             | -10%             | 5,318,125           | 9%             | 10%              |
| Capital Improvements             | 848,384             | 2%             | 1,628,306           | 3%             | 92%              | 2,131,591           | 4%             | 31%              |
| Debt Services                    | 4,693,565           | 9%             | 5,196,705           | 9%             | 11%              | 4,057,235           | 7%             | -22%             |
| Other Costs                      | 4,663,071           | 9%             | 4,980,289           | 9%             | 7%               | 5,563,191           | 9%             | 12%              |
| Total Expenditures               | 54,818,590          | 100%           | 56,657,313          | 100%           | 3%               | 60,893,068          | 100%           | 7%               |
| Amount per Pupil                 | \$11,849            |                | \$12,208            |                | 3%               | \$13,121            |                | 7%               |