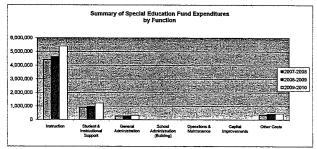

| 6%             | 436,080             | 7%             | 14%              | 462,452             | 8%             | 6'               |
| Total Expenditures               | 5,980,523           | 100%           | 8,309,174           | 100%           | 5%               | 7,427,487           | 100%           | 18'              |
| Amount per Pupil                 | \$1,328             |                | \$1,389             |                | 5%               | \$1,635             |                | 18'              |

The Summary of Special Education Fund Expenditures chart information comes from pages 6-13 and only uses the "Special Education Fund" fine items. (Total expenditures excludes Special Ed Coop Fund because it would include expenditures for all schools participating in the Coop.)





9/21/2009 12:41 PM Sumaxperxis Page 5 of 19

USD308 000133 USD308 000134

|                                   |                                               |                    |             | %        |         |                   | 95      |
|-----------------------------------|-----------------------------------------------|--------------------|-------------|----------|---------|-------------------|---------|
|                                   | 2007-2008                                     |                    | 2008-2009   | inc/     | l       | 2009-2010         | lnc/    |
|                                   | Actual                                        |                    | Actual      | dec      | l       | Budget            | dec     |
| General