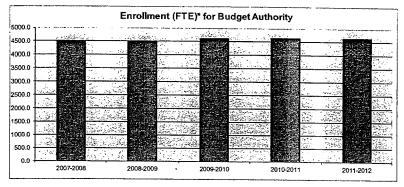

## Table of Contents

| Summary of Total Expenditures                                 |     |
|---------------------------------------------------------------|-----|
| Summary of General and Supplemental General Fund Expenditures |     |
| Instruction Expenditures.                                     |     |
| Sources of Revenue and Proposed Budget for 2011-12            | ۷.  |
| Enrollment and Low Income Students                            |     |
| Mill Rates by Fund                                            |     |
| Assessed Valuation and Bonded Indebtedness                    |     |
| Average Salary                                                | . 8 |
| KSDE Website Information                                      | Ç   |