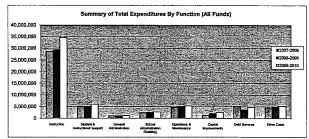

#### Summary of Total Expenditures By Function (All Funds)

|                                  | 2009-2010<br>Actual | %<br>of<br>Tot | 2010-2011<br>Actual | %<br>of<br>Tot | %<br>inc/<br>dec | 2011-2012<br>Budget | %<br>of<br>Tot | %<br>inc/<br>dec |
|----------------------------------|---------------------|----------------|---------------------|----------------|------------------|---------------------|----------------|------------------|
| Instruction                      | 29,974,981          | 55%            | 30,828,761          | 54%            | 3%               | 33,678,185          | 55%            | 9%               |
| Student & Instructional Support  | 5,659,098           | 10%            | 5,835,795           | 10%            | 3%               | 6,272,573           | 10%            | 7%               |
| General Administration           | 1,090,466           | 2%             | 932,418             | 2%             | -14%             | 1,128,478           | 2%             | 21%              |
| School Administration (Building) | 2,515,660           | 5%             | 2,409,675           | 4%             | -4%              | 2,743,690           | 5%             | 14%              |
| Operations & Maintenance         | 5,373,365           | 10%            | 4,845,364           | 9%             | -10%             | 5,318,125           | 9%             | 10%              |
| Capital Improvements             | 848,384             | 2%             | 1,628,306           | 3%             | 92%              | 2,131,591           | 4%             | 31%              |
| Debt Services                    | 4,693,565           | 9%             | 5,196,705           | 9%             | 11%              | 4,057,235           | 7%             | -22%             |
| Other Costs                      | 4,663,071           | 9%             | 4,980,289           | 9%             | 7%               | 5,563,191           | 9%             | 12%              |
| Total Expenditures               | 54,818,590          | 100%           | 56,657,313          | 100%           | 3%               | 60,893,068          | 100%           | 7%               |
| Amount per Pupil                 | \$11,849            |                | \$12,208            |                | 3%               | \$13,121            |                | 7%               |

The funds that are included in the categories above are: General, Supplemental General, Bilingual Education, At Risk(4yr Old), At Risk(K-12), Virtual Education, Capital Outlay, Driver Education, Extraordinary School Program, Summer School, Special Education, Vocational Education, Professional Development, Bond & Interest #1, Bond & Interest #2, No-Fund Warrant, Special Assessment, Parent Education, School Retirement, Student Materials Revolving & Textbook Rental, Tuition Reimbursement, Gitts/Grants, KPERS Special Retirement Contribution, Contingency, Special Liability Expense, Federal Funds, Adult Education, Adult Supplemental Education, Activity Fund and Special Education Coop Fund.

Note: Percentages on charts are within +1% due to rounding used. Pie graph percentages may differ from charts for this reason also.

#### Further definition of what goes into each category:

Instruction - 1000 Student & Instructional Support - 2100 & 2200 General Administration - 2300

Operations & Maintenance - 2600

Other Costs - 2500, 2900 and 3000 and all others not included elsewhere

Capital Improvements - 4000

Debt Services - 5100 Transfers - 5200