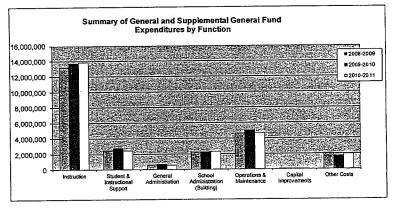

#### Summary of General and Supplemental General Fund **Expenditures by Function**

|                                  |            | %    |            | %    | %    |            | %    | %    |
|----------------------------------|------------|------|------------|------|------|------------|------|------|
| i                                | 2009-2010  | of   | 2010-2011  | of   | inc/ | 2011-2012  | of   | inc/ |
|                                  | Actual     | Tot  | Actual     | Tot  | dec  | Budget     | Tot  | dec  |
| Instruction                      | 13,687,595 | 53%  | 13,605,093 | 55%  | -1%  | 13,581,456 | 53%  | 0%   |
| Student & Instructional Support  | 2,713,641  | 10%  | 2,413,131  | 10%  | -11% | 2,553,650  | 10%  | 6%   |
| General Administration           | 684,847    | 3%   | 510,249    | 2%   | -25% | 533,606    | 2%   | 5%   |
| School Administration (Building) | 2,208,623  | 9%   | 2,131,450  | 9%   | -3%  | 2,321,182  | 9%   | 9%   |
| Operations & Maintenance         | 4,996,749  | 19%  | 4,460,330  | 18%  | -11% | 4,573,100  | 18%  | 3%   |
| Capital Improvements             | 10,029     | 0%   | 8,565      | 0%   | -15% | 10,000     | 0%   | 17%  |
| Other Costs                      | 1,672,995  | 6%   | 1,642,757  | 7%   | -2%  | 1,887,466  | 7%   | 15%  |
| Total Expenditures               | 25,974,479 | 100% | 24,771,575 | 100% | -5%  | 25,460,460 | 100% | 3%   |
| Amount per Pupil                 | \$5,614    |      | \$5,338    |      | -5%  | \$5,486    |      | 3%   |