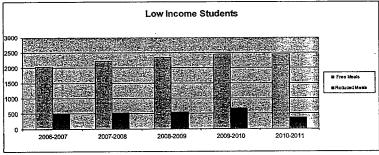

----------|------------------|---------------------|------------------|---------------------|------------------|
| Enrollment (FTE)*                     | 4,401.9             | 4,482.5             | 2%               | 4,514.4             | 1%               | 4,626.5             | 2%               | 4,626.5             | 0%               |
| Number of Students -<br>Free Meals    | 2,045               | 2,221               | 9%               | 2,334               | 5%               | 2,435               | 4%               | 2,435               | 0%               |
| Number of Students -<br>Reduced Meals | 488                 | 526                 | 8%               | 532                 | 1%               | 663                 | 25%              | 360                 | -46%             |





<sup>\*</sup>FTE for state aid and budget authority purposes for the general fund.

#### Miscellaneous Information Mill Rates by Fund

|                                       | 2008-2009 | 2009-2010 | 2010-2011 |
|---------------------------------------|-----------|-----------|-----------|
|                                       | Actual    | Actual    | Budget    |
| General                               | 20.000    | 20.000    | 20.000    |
| Supplemental General                  | 15.120    | 18.310    | 19.782    |
| Adult Education                       | 0.000     | 0.000     | 0.000     |
| Capital Outlay                        | 3.900     | 3.950     | 2.000     |
| Declining Enrollment                  | 0.000     | 0.000     | 0.000     |
| Cost of Living