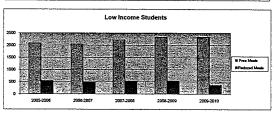

#### Summary of Total Expenditures By Function (All Funds)

|                                  | 2009-2010<br>Actual | %<br>of<br>Tot | 2010-2011<br>Actual | %<br>of<br>Tot | %<br>inc/<br>dec | 2011-2012<br>Budget | %<br>of<br>Tot | %<br>inc/<br>dec |
|----------------------------------|---------------------|----------------|---------------------|----------------|------------------|---------------------|----------------|------------------|
| Instruction                      | 29,974,981          | 55%            | 30,828,761          | 54%            | 3%               | 33,678,185          | 55%            | 9%               |
| Student & Instructional Support  | 5,659,098           | 10%            | 5,835,795           | 10%            | 3%               | 6,272,573           | 10%            | 7%               |
| General Administration           | 1,090,466           | 2%             | 932,418             | 2%             | -14%             | 1,128,478           | 2%             | 21%              |
| School Administration (Building) | 2,515,660           | 5%             | 2,409,675           | 4%             | -4%              | 2,743,690           | 5%             | 14%              |
| Operations & Maintenance         | 5,373,365           | 10%            | 4,845,364           | 9%             | -10%             | 5,318,125           | 9%             | 10%              |
| Capital Improvements             | 848,384             | 2%             | 1,628,306           | 3%             | 92%              | 2,131,591           | 4%             | 31%              |
| Debt Services                    | 4,693,565           | 9%             | 5,196,705           | 9%             | 11%              | 4,057,235           | 7%             | -22%             |
| Other Costs                      | 4,663,071           | 9%             | 4,980,289           | 9%             | 7%               | 5,563,191           | 9%             | 12%              |
| Total Expenditures               | 54,818,590          | 100%           | 56,657,313          | 100%           | 3%               | 60,893,068          | 100%           | 7%               |
| Amount per Pupil                 | \$11,849            |                | \$12,208            |                | 3%               | \$13,121            |                | 7%               |