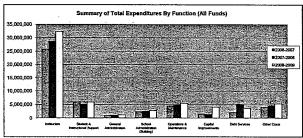

#### Summary of Total Expenditures By Function (All Funds)

|                                  | 2009-2010<br>Actual | %<br>of<br>Tot | 2010-2011<br>Actual | %<br>of<br>Tot | %<br>inc/<br>dec | 2011-2012<br>Budget | %<br>of<br>Tot | %<br>inc/<br>dec |
|----------------------------------|---------------------|----------------|---------------------|----------------|------------------|---------------------|----------------|------------------|
| Instruction                      | 29,974,981          | 55%            | 30,828,761          | 54%            | 3%               | 33,678,185          | 55%            | 9%               |
| Student & Instructional Support  | 5,659,098           | 10%            | 5,835,795           | 10%            | 3%               | 6,272,573           | 10%            | 7%               |
| General Administration           | 1,090,466           | 2%             | 932,418             | 2%             | -14%             | 1,128,478           | 2%             | 21%              |
| School Administration (Building) | 2,515,660           | 5%             | 2,409,675           | 4%             | -4%              | 2,743,690           | 5%             | 14%              |
| Operations & Maintenance         | 5,373,365           | 10%            | 4,845,364           | 9%             | -10%             | 5,318,125           | 9%             | 10%              |
| Capital Improvements             | 848,384             | 2%             | 1,628,306           | 3%             | 92%              | 2,131,591           | 4%             | 31%              |
| Debt Services                    | 4,693,565           | 9%             | 5,196,705           | 9%             | 11%              | 4,057,235           | 7%             | -22%             |
| Other Costs                      | 4,663,071           | 9%             | 4,980,289           | 9%             | 7%               | 5,563,191           | 9%             | 12%              |
| Total Expenditures               | 54,818,590          | 100%           | 56,657,313          | 100%           | 3%               | 60,893,068          | 100%           | 7%               |
| Amount per Pupil                 | \$11,849            |                | \$12,208            |                | 3%               | \$13,121            |                | 7%               |

The funds that are included in the categories above are: General, Supplemental General, Bilingual Education, At Risk(4yr Old), At Risk(K-12), Virtual Education, Capital Outlay, Driver Education, Extraordinary School Program, Summer School, Special Education, Vocational Education, Professional Development, Bond & Interest #1, Bond & Interest #2, No-Fund Warrant, Special Assessment, Parent Education, School Retirement, Student Materials Revolving & Textbook Rental, Tuition Reimbursement, Gitts/Grants, KPERS Special Retirement Contribution, Contingency, Special Liability Expense, Federal Funds, Adult Education, Adult Supplemental Education, Activity Fund and Special Education Coop Fund.

Note: Percentages on charts are within +1% due to rounding used. Pie graph percentages may differ from charts for this reason also.

#### Further definition of what goes into each category:

Instruction - 1000 Student & Instructional Support - 2100 & 2200 General Administration - 2300

Operations & Maintenance - 2600

Other Costs - 2500, 2900 and 3000 and all others not included elsewhere

Capital Improvements - 4000

Debt Services - 5100 Transfers - 5200