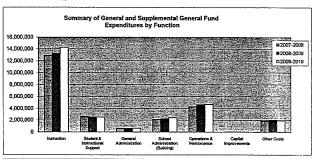

#### Summary of Total Expenditures By Function (All Funds)

|                                  | 2009-2010<br>Actual | %<br>of<br>Tot | 2010-2011<br>Actual | %<br>of<br>Tot | %<br>inc/<br>dec | 2011-2012<br>Budget | %<br>of<br>Tot | %<br>inc/<br>dec |
|----------------------------------|---------------------|----------------|---------------------|----------------|------------------|---------------------|----------------|------------------|
| Instruction                      | 29,974,981          | 55%            | 30,828,761          | 54%            | 3%               | 33,678,185          | 55%            | 9%               |
| Student & Instructional Support  | 5,659,098           | 10%            | 5,835,795           | 10%            | 3%               | 6,272,573           | 10%            | 7%               |
| General Administration           | 1,090,466           | 2%             | 932,418             | 2%             | -14%             | 1,128,478           | 2%             | 21%              |
| School Administration (Building) | 2,515,660           | 5%             | 2,409,675           | 4%             | -4%              | 2,743,690           | 5%             | 14%              |
| Operations & Maintenance         | 5,373,365           | 10%            | 4,845,364           | 9%             | -10%             | 5,318,125           | 9%             | 10%              |
| Capital Improvements             | 848,384             | 2%             | 1,628,306           | 3%             | 92%              | 2,131,591           | 4%             | 31%              |
| Debt Services                    | 4,693,565           | 9%             | 5,196,705           | 9%             | 11%              | 4,057,235           | 7%             | -22%             |
| Other Costs                      | 4,663,071           | 9%             | 4,980,289           | 9%             | 7%               | 5,563,191           | 9%             | 12%              |
| Total Expenditures               | 54,818,590          | 100%           | 56,657,313          | 100%           | 3%               | 60,893,068          | 100%           | 7%               |
| Amount per Pupil                 | \$11,849            |                | \$12,208            |                | 3%               | \$13,121            |                | 7%               |

#### Summary of General and Supplemental General Fund **Expenditures by Function**

|                                  |            | %    |            | %    | %    |            | %    | %    |
|----------------------------------|------------|------|------------|------|------|------------|------|------|
| i                                | 2009-2010  | of   | 2010-2011  | of   | inc/ | 2011-2012  | of   | inc/ |
|                                  | Actual     | Tot  | Actual     | Tot  | dec  | Budget     | Tot  | dec  |
| Instruction                      | 13,687,595 | 53%  | 13,605,093 | 55%  | -1%  | 13,581,456 | 53%  | 0%   |
| Student & Instructional Support  | 2,713,641  | 10%  | 2,413,131  | 10%  | -11% | 2,553,650  | 10%  | 6%   |
| General Administration           | 684,847    | 3%   | 510,249    | 2%   | -25% | 533,606    | 2%   | 5%   |
| School Administration (Building) | 2,208,623  | 9%   | 2,131,450  | 9%   | -3%  | 2,321,182  | 9%   | 9%   |
| Operations & Maintenance         | 4,996,749  | 19%  | 4,460,330  | 18%  | -11% | 4,573,100  | 18%  | 3%   |
| Capital Improvements             | 10,029     | 0%   | 8,565      | 0%   | -15% | 10,000     | 0%   | 17%  |
| Other Costs                      | 1,672,995  | 6%   | 1,642,757  | 7%   | -2%  | 1,887,466  | 7%   | 15%  |
| Total Expenditures               | 25,974,479 | 100% | 24,771,575 | 100% | -5%  | 25,460,460 | 100% | 3%   |
| Amount per Pupil                 | \$5,614    |      | \$5,338    |      | -5%  | \$5,486    |      | 3%   |