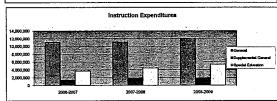

#### Summary of Total Expenditures By Function (All Funds)

|                                  | 2009-2010<br>Actual | %<br>of<br>Tot | 2010-2011<br>Actual | %<br>of<br>Tot | %<br>inc/<br>dec | 2011-2012<br>Budget | %<br>of<br>Tot | %<br>inc/<br>dec |
|----------------------------------|---------------------|----------------|---------------------|----------------|------------------|---------------------|----------------|------------------|
| Instruction                      | 29,974,981          | 55%            | 30,828,761          | 54%            | 3%               | 33,678,185          | 55%            | 9%               |
| Student & Instructional Support  | 5,659,098           | 10%            | 5,835,795           | 10%            | 3%               | 6,272,573           | 10%            | 7%               |
| General Administration           | 1,090,466           | 2%             | 932,418             | 2%             | -14%             | 1,128,478           | 2%             | 21%              |
| School Administration (Building) | 2,515,660           | 5%             | 2,409,675           | 4%             | -4%              | 2,743,690           | 5%             | 14%              |
| Operations & Maintenance         | 5,373,365           | 10%            | 4,845,364           | 9%             | -10%             | 5,318,125           | 9%             | 10%              |
| Capital Improvements             | 848,384             | 2%             | 1,628,306           | 3%             | 92%              | 2,131,591           | 4%             | 31%              |
| Debt Services                    | 4,693,565           | 9%             | 5,196,705           | 9%             | 11%              | 4,057,235           | 7%             | -22%             |
| Other Costs                      | 4,663,071           | 9%             | 4,980,289           | 9%             | 7%               | 5,563,191           | 9%             | 12%              |
| Total Expenditures               | 54,818,590          | 100%           | 56,657,313          | 100%           | 3%               | 60,893,068          | 100%           | 7%               |
| Amount per Pupil                 | \$11,849            |                | \$12,208            |                | 3%               | \$13,121            |                | 7%               |

#### Summary of General and Supplemental General Fund **Expenditures by Function**

|                                  |            | %    |            | %    | %    |            | %    | %    |
|----------------------------------|------------|------|------------|------|------|------------|------|------|
| i                                | 2009-2010  | of   | 2010-2011  | of   | inc/ | 2011-2012  | of   | inc/ |
|                                  | Actual     | Tot  | Actual     | Tot  | dec  | Budget     | Tot  | dec  |
| Instruction                      | 13,687,595 | 53%  | 13,605,093 | 55%  | -1%  | 13,581,456 | 53%  | 0%   |
| Student & Instructional Support  | 2,713,641  | 10%  | 2,413,131  | 10%  | -11% | 2,553,650  | 10%  | 6%   |
| General Administration           | 684,847    | 3%   | 510,249    | 2%   | -25% | 533,606    | 2%   | 5%   |
| School Administration (Building) | 2,208,623  | 9%   | 2,131,450  | 9%   | -3%  | 2,321,182  | 9%   | 9%   |
| Operations & Maintenance         | 4,996,749  | 19%  | 4,460,330  | 18%  | -11% | 4,573,100  | 18%  | 3%   |
| Capital Improvements             | 10,029     | 0%   | 8,565      | 0%   | -15% | 10,000     | 0%   | 17%  |
| Other Costs                      | 1,672,995  | 6%   | 1,642,757  | 7%   | -2%  | 1,887,466  | 7%   | 15%  |
| Total Expenditures               | 25,974,479 | 100% | 24,771,575 | 100% | -5%  | 25,460,460 | 100% | 3%   |
| Amount per Pupil                 | \$5,614    |      | \$5,338    |      | -5%  | \$5,486    |      | 3%   |