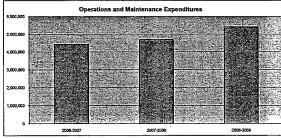

#### Summary of Total Expenditures By Function (All Funds)

|                                  | 2009-2010<br>Actual | %<br>of<br>Tot | 2010-2011<br>Actual | %<br>of<br>Tot | %<br>inc/<br>dec | 2011-2012<br>Budget | %<br>of<br>Tot | %<br>inc/<br>dec |
|----------------------------------|---------------------|----------------|---------------------|----------------|------------------|---------------------|----------------|------------------|
| Instruction                      | 29,974,981          | 55%            | 30,828,761          | 54%            | 3%               | 33,678,185          | 55%            | 9%               |
| Student & Instructional Support  | 5,659,098           | 10%            | 5,835,795           | 10%            | 3%               | 6,272,573           | 10%            | 7%               |
| General Administration           | 1,090,466           | 2%             | 932,418             | 2%             | -14%             | 1,128,478           | 2%             | 21%              |
| School Administration (Building) | 2,515,660           | 5%             | 2,409,675           | 4%             | -4%              | 2,743,690           | 5%             | 14%              |
| Operations & Maintenance         | 5,373,365           | 10%            | 4,845,364           | 9%             | -10%             | 5,318,125           | 9%             | 10%              |
| Capital Improvements             | 848,384             | 2%             | 1,628,306           | 3%             | 92%              | 2,131,591           | 4%             | 31%              |
| Debt Services                    | 4,693,565           | 9%             | 5,196,705           | 9%             | 11%              | 4,057,235           | 7%             | -22%             |
| Other Costs                      | 4,663,071           | 9%             | 4,980,289           | 9%             | 7%               | 5,563,191           | 9%             | 12%              |
| Total Expenditures               | 54,818,590          | 100%           | 56,657,313          | 100%           | 3%               | 60,893,068          | 100%           | 7%               |
| Amount per Pupil                 | \$11,849            |                | \$12,208            |                | 3%               | \$13,121            |                | 7%               |

#### Summary of General and Supplemental General Fund **Expenditures by Function**

|                                  |            | %    |            | %    | %    |            | %    | %    |
|----------------------------------|------------|------|------------|------|------|------------|------|------|
| i                                | 2009-2010  | of   | 2010-2011  | of   | inc/ | 2011-2012  | of   | inc/ |
|                                  | Actual     | Tot  | Actual     | Tot  | dec  | Budget     | Tot  | dec  |
| Instruction                      | 13,687,595 | 53%  | 13,605,093 | 55%  | -1%  | 13,581,456 | 53%  | 0%   |
| Student & Instructional Support  | 2,713,641  | 10%  | 2,413,131  | 10%  | -11% | 2,553,650  | 10%  | 6%   |
| General Administration           | 684,847    | 3%   | 510,249    | 2%   | -25% | 533,606    | 2%   | 5%   |
| School Administration (Building) | 2,208,623  | 9%   | 2,131,450  | 9%   | -3%  | 2,321,182  | 9%   | 9%   |
| Operations & Maintenance         | 4,996,749  | 19%  | 4,460,330  | 18%  | -11% | 4,573,100  | 18%  | 3%   |
| Capital Improvements             | 10,029     | 0%   | 8,565      | 0%   | -15% | 10,000     | 0%   | 17%  |
| Other Costs                      | 1,672,995  | 6%   | 1,642,757  | 7%   | -2%  | 1,887,466  | 7%   | 15%  |
| Total Expenditures               | 25,974,479 | 100% | 24,771,575 | 100% | -5%  | 25,460,460 | 100% | 3%   |
| Amount per Pupil                 | \$5,614    |      | \$5,338    |      | -5%  | \$5,486    |      | 3%   |