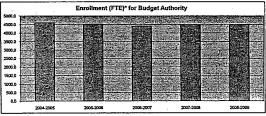

%   |
|           |      |
| 534       | 7%   |

| 2005-2007<br>Actual | %<br>inc/<br>dec | 2007-2008<br>Actual | %<br>inc/<br>dec | 2008-2009<br>Budget | %<br>inc/<br>dec |
|---------------------|------------------|---------------------|------------------|---------------------|------------------|
| 4,401.9             | -3%              | 4,482.5             | 2%               | 4,482.5             | 0%               |
| 4,700.0             | -2%              | 4,627.0             | -2%              | 4,827.0             | 0%               |
| 2,045               | -2%              | 2,221               | 9%               | 2,221               | 0%               |
| 488                 | -9%              | 526                 | 8%               | 380                 | -32%             |







<sup>\*</sup>FTE for state aid and budget authority purposes for general fund (excludes 4 yr old at-risk).

10/8/2008 3:45 PM

Page 16 of 19

10/8/2008 3:45 PM

Sumexpen,xls

Page 17 of 19

<sup>\*\*</sup> FTE Includes 9/20 enrollment used for state aid purposes and adding the additional FTE for preschool programs, headstart, and all-day kindergarian. For example, preschool students attending half days on September 20th would be counted as 5.FTE. Kindergarten students attending full time every day would be counted as 1.0 FTE.

## Miscellaneous Information Mill Rates by Fund

308

Page 18 of 19

| ·                               | 2006-2007<br>Actual | 2607-2008<br>Actual | 2008-2009<br>Budget |
|---------------------------------|---------------------|---------------------|-----------