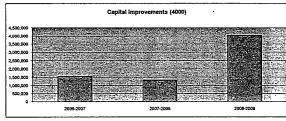

| 205%                                                     |
|                    | 19,447 0 0 0 0 0 0 0 0 0 0 0 0 0 0 0 0 0 0 0 | 19,447<br>0 0 0 0 0 0 0 0 0 0 0 0 0 0 0 0 0 0 0 | 19,447 37,638 3 6 6 6 6 6 6 6 6 6 6 6 6 6 6 6 6 6 | 19,447 37,638 94% 0 0 0 0% 0 0 0% 0 0 0% 0 0 0% 0 0 0% 0 0 0% 1,445,282 1,207,075 1,11% 0 0 0 0 0% 0 0 0 0% 0 0 0 0% 0 0 0 0% 0 0 0 0% 0 0 0 0% 0 0 0 0% 0 0 0 0 | 19,447 37,038 94% 0 0 0 0% 0 0 0% 0 0 0% 0 0 0% 0 0 0 0% 0 0 0 0% 0 0 0 0% 1,448,282 1.287,575 1.1% 0 0 0 0 0% 0 0 0% 0 0 0 0% 0 0 0 0% 0 0 0 0% 0 0 0 0% 0 0 0 0% 0 0 0 0% 0 0 0 0% 0 0 0 0% 0 0 0 0% 0 0 0 0% 0 0 0 0% 0 0 0 0% 0 0 0 0% 0 0 0 0% 0 0 0 0 | 19,447 37,838 94% 10,000 0 0 0 0 0 0 0 0 0 0 0 0 0 0 0 0 |



NOTE: Gifts/Grants includes private grants and grants from nonfederal sources,

Amount per pupil excludes the following funds: Area Vocational School, Adult Education, Adult Supplemental Education, Special Education Coop and Tuition Reimbursement.

\*Enrollment (FTE) includes the enrollment of the district used for state aid and budget authority, and all other preschool enrollment and kindergarten students attending full time.

USD#

308

### Debt Services Expenditures (5100)

|                                 |                                                  |       |                                                  | %    |       |