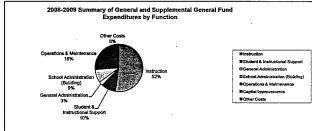

#### Summary of Total Expenditures By Function (All Funds)

|                                  | 2009-2010<br>Actual | %<br>of<br>Tot | 2010-2011<br>Actual | %<br>of<br>Tot | %<br>inc/<br>dec | 2011-2012<br>Budget | %<br>of<br>Tot | %<br>inc/<br>dec |
|----------------------------------|---------------------|----------------|---------------------|----------------|------------------|---------------------|----------------|------------------|
| Instruction                      | 29,974,981          | 55%            | 30,828,761          | 54%            | 3%               | 33,678,185          | 55%            | 9%               |
| Student & Instructional Support  | 5,659,098           | 10%            | 5,835,795           | 10%            | 3%               | 6,272,573           | 10%            | 7%               |
| General Administration           | 1,090,466           | 2%             | 932,418             | 2%             | -14%             | 1,128,478           | 2%             | 21%              |
| School Administration (Building) | 2,515,660           | 5%             | 2,409,675           | 4%             | -4%              | 2,743,690           | 5%             | 14%              |
| Operations & Maintenance         | 5,373,365           | 10%            | 4,845,364           | 9%             | -10%             | 5,318,125           | 9%             | 10%              |
| Capital Improvements             | 848,384             | 2%             | 1,628,306           | 3%             | 92%              | 2,131,591           | 4%             | 31%              |
| Debt Services                    | 4,693,565           | 9%             | 5,196,705           | 9%             | 11%              | 4,057,235           | 7%             | -22%             |
| Other Costs                      | 4,663,071           | 9%             | 4,980,289           | 9%             | 7%               | 5,563,191           | 9%             | 12%              |
| Total Expenditures               | 54,818,590          | 100%           | 56,657,313          | 100%           | 3%               | 60,893,068          | 100%           | 7%               |
| Amount per Pupil                 | \$11,849            |                | \$12,208            |                | 3%               | \$13,121            |                | 7%               |