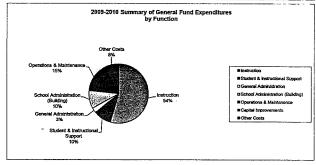

#### Summary of General and Supplemental General Fund **Expenditures by Function**

|                                  |            | %    |            | %    | %    |            | %    | %    |
|----------------------------------|------------|------|------------|------|------|------------|------|------|
| i                                | 2009-2010  | of   | 2010-2011  | of   | inc/ | 2011-2012  | of   | inc/ |
|                                  | Actual     | Tot  | Actual     | Tot  | dec  | Budget     | Tot  | dec  |
| Instruction                      | 13,687,595 | 53%  | 13,605,093 | 55%  | -1%  | 13,581,456 | 53%  | 0%   |
| Student & Instructional Support  | 2,713,641  | 10%  | 2,413,131  | 10%  | -11% | 2,553,650  | 10%  | 6%   |
| General Administration           | 684,847    | 3%   | 510,249    | 2%   | -25% | 533,606    | 2%   | 5%   |
| School Administration (Building) | 2,208,623  | 9%   | 2,131,450  | 9%   | -3%  | 2,321,182  | 9%   | 9%   |
| Operations & Maintenance         | 4,996,749  | 19%  | 4,460,330  | 18%  | -11% | 4,573,100  | 18%  | 3%   |
| Capital Improvements             | 10,029     | 0%   | 8,565      | 0%   | -15% | 10,000     | 0%   | 17%  |
| Other Costs                      | 1,672,995  | 6%   | 1,642,757  | 7%   | -2%  | 1,887,466  | 7%   | 15%  |
| Total Expenditures               | 25,974,479 | 100% | 24,771,575 | 100% | -5%  | 25,460,460 | 100% | 3%   |
| Amount per Pupil                 | \$5,614    |      | \$5,338    |      | -5%  | \$5,486    |      | 3%   |