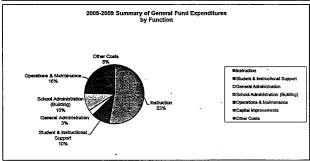

#### Summary of General and Supplemental General Fund **Expenditures by Function**

|                                  |            | %    |            | %    | %    |            | %    | %    |
|----------------------------------|------------|------|------------|------|------|------------|------|------|
| i                                | 2009-2010  | of   | 2010-2011  | of   | inc/ | 2011-2012  | of   | inc/ |
|                                  | Actual     | Tot  | Actual     | Tot  | dec  | Budget     | Tot  | dec  |
| Instruction                      | 13,687,595 | 53%  | 13,605,093 | 55%  | -1%  | 13,581,456 | 53%  | 0%   |
| Student & Instructional Support  | 2,713,641  | 10%  | 2,413,131  | 10%  | -11% | 2,553,650  | 10%  | 6%   |
| General Administration           | 684,847    | 3%   | 510,249    | 2%   | -25% | 533,606    | 2%   | 5%   |
| School Administration (Building) | 2,208,623  | 9%   | 2,131,450  | 9%   | -3%  | 2,321,182  | 9%   | 9%   |
| Operations & Maintenance         | 4,996,749  | 19%  | 4,460,330  | 18%  | -11% | 4,573,100  | 18%  | 3%   |
| Capital Improvements             | 10,029     | 0%   | 8,565      | 0%   | -15% | 10,000     | 0%   | 17%  |
| Other Costs                      | 1,672,995  | 6%   | 1,642,757  | 7%   | -2%  | 1,887,466  | 7%   | 15%  |
| Total Expenditures               | 25,974,479 | 100% | 24,771,575 | 100% | -5%  | 25,460,460 | 100% | 3%   |
| Amount per Pupil                 | \$5,614    |      | \$5,338    |      | -5%  | \$5,486    |      | 3%   |