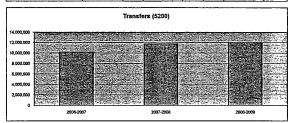

| 0%          | 1         | <u>0</u>                                  | 0%            |
| Tuition Reimbursement           | 0                                       | í              | 0                                                | 0%          | 1         | 0                                         | 0%            |
| Special Education Coop          |                                         | i              | 0                                                | 0%          | 1         | <u> </u>                                  | 0%            |
| TOTAL                           | 10,166,907                              | 1              | 11,749,402                                       | 16%         | i         | 11,961,636                                | 2%            |



NOTE: Gitts/Grants includes private grants and grants from nonfederal sources.

Amount per pupil excludes the following funds: Area Vocational School, Adult Education, Adult Supplemental Education, Special Education Coop and Tuition Relimbursement.

\*Enrollment (FTE) includes the enrollment of the district used for state aid and budget authority, and all other preschool enrollment and kindergarten students attending full time.

#### USD# Miscellaneous Information Unencumbered Cash Balance by Fund

308

|