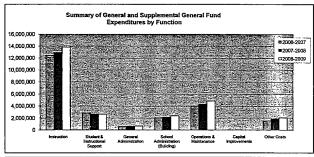

#### Summary of Total Expenditures By Function (All Funds)

|                                  | 2009-2010<br>Actual | %<br>of<br>Tot | 2010-2011<br>Actual | %<br>of<br>Tot | %<br>inc/<br>dec | 2011-2012<br>Budget | %<br>of<br>Tot | %<br>inc/<br>dec |
|----------------------------------|---------------------|----------------|---------------------|----------------|------------------|---------------------|----------------|------------------|
| Instruction                      | 29,974,981          | 55%            | 30,828,761          | 54%            | 3%               | 33,678,185          | 55%            | 9%               |
| Student & Instructional Support  | 5,659,098           | 10%            | 5,835,795           | 10%            | 3%               | 6,272,573           | 10%            | 7%               |
| General Administration           | 1,090,466           | 2%             | 932,418             | 2%             | -14%             | 1,128,478           | 2%             | 21%              |
| School Administration (Building) | 2,515,660           | 5%             | 2,409,675           | 4%             | -4%              | 2,743,690           | 5%             | 14%              |
| Operations & Maintenance         | 5,373,365           | 10%            | 4,845,364           | 9%             | -10%             | 5,318,125           | 9%             | 10%              |
| Capital Improvements             | 848,384             | 2%             | 1,628,306           | 3%             | 92%              | 2,131,591           | 4%             | 31%              |
| Debt Services                    | 4,693,565           | 9%             | 5,196,705           | 9%             | 11%              | 4,057,235           | 7%             | -22%             |
| Other Costs                      | 4,663,071           | 9%             | 4,980,289           | 9%             | 7%               | 5,563,191           | 9%             | 12%              |
| Total Expenditures               | 54,818,590          | 100%           | 56,657,313          | 100%           | 3%               | 60,893,068          | 100%           | 7%               |
| Amount per Pupil                 | \$11,849            |                | \$12,208            |                | 3%               | \$13,121            |                | 7%               |

#### Summary of General and Supplemental General Fund **Expenditures by Function**

|                                  |            | %    |            | %    | %    |            | %    | %    |
|----------------------------------|------------|------|------------|------|------|------------|------|------|
| i                                | 2009-2010  | of   | 2010-2011  | of   | inc/ | 2011-2012  | of   | inc/ |
|                                  | Actual     | Tot  | Actual     | Tot  | dec  | Budget     | Tot  | dec  |
| Instruction                      | 13,687,595 | 53%  | 13,605,093 | 55%  | -1%  | 13,581,456 | 53%  | 0%   |
| Student & Instructional Support  | 2,713,641  | 10%  | 2,413,131  | 10%  | -11% | 2,553,650  | 10%  | 6%   |
| General Administration           | 684,847    | 3%   | 510,249    | 2%   | -25% | 533,606    | 2%   | 5%   |
| School Administration (Building) | 2,208,623  | 9%   | 2,131,450  | 9%   | -3%  | 2,321,182  | 9%   | 9%   |
| Operations & Maintenance         | 4,996,749  | 19%  | 4,460,330  | 18%  | -11% | 4,573,100  | 18%  | 3%   |
| Capital Improvements             | 10,029     | 0%   | 8,565      | 0%   | -15% | 10,000     | 0%   | 17%  |
| Other Costs                      | 1,672,995  | 6%   | 1,642,757  | 7%   | -2%  | 1,887,466  | 7%   | 15%  |
| Total Expenditures               | 25,974,479 | 100% | 24,771,575 | 100% | -5%  | 25,460,460 | 100% | 3%   |
| Amount per Pupil                 | \$5,614    |      | \$5,338    |      | -5%  | \$5,486    |      | 3%   |