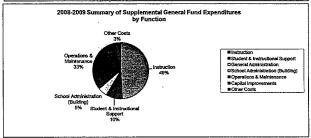

#### Summary of General and Supplemental General Fund **Expenditures by Function**

|                                  |            | %    |            | %    | %    |            | %    | %    |
|----------------------------------|------------|------|------------|------|------|------------|------|------|
| i                                | 2009-2010  | of   | 2010-2011  | of   | inc/ | 2011-2012  | of   | inc/ |
|                                  | Actual     | Tot  | Actual     | Tot  | dec  | Budget     | Tot  | dec  |
| Instruction                      | 13,687,595 | 53%  | 13,605,093 | 55%  | -1%  | 13,581,456 | 53%  | 0%   |
| Student & Instructional Support  | 2,713,641  | 10%  | 2,413,131  | 10%  | -11% | 2,553,650  | 10%  | 6%   |
| General Administration           | 684,847    | 3%   | 510,249    | 2%   | -25% | 533,606    | 2%   | 5%   |
| School Administration (Building) | 2,208,623  | 9%   | 2,131,450  | 9%   | -3%  | 2,321,182  | 9%   | 9%   |
| Operations & Maintenance         | 4,996,749  | 19%  | 4,460,330  | 18%  | -11% | 4,573,100  | 18%  | 3%   |
| Capital Improvements             | 10,029     | 0%   | 8,565      | 0%   | -15% | 10,000     | 0%   | 17%  |
| Other Costs                      | 1,672,995  | 6%   | 1,642,757  | 7%   | -2%  | 1,887,466  | 7%   | 15%  |
| Total Expenditures               | 25,974,479 | 100% | 24,771,575 | 100% | -5%  | 25,460,460 | 100% | 3%   |
| Amount per Pupil                 | \$5,614    |      | \$5,338    |      | -5%  | \$5,486    |      | 3%   |