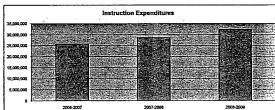

#### Summary of Total Expenditures By Function (All Funds)

|                                  | 2009-2010<br>Actual | %<br>of<br>Tot | 2010-2011<br>Actual | %<br>of<br>Tot | %<br>inc/<br>dec | 2011-2012<br>Budget | %<br>of<br>Tot | %<br>inc/<br>dec |
|----------------------------------|---------------------|----------------|---------------------|----------------|------------------|---------------------|----------------|------------------|
| Instruction                      | 29,974,981          | 55%            | 30,828,761          | 54%            | 3%               | 33,678,185          | 55%            | 9%               |
| Student & Instructional Support  | 5,659,098           | 10%            | 5,835,795           | 10%            | 3%               | 6,272,573           | 10%            | 7%               |
| General Administration           | 1,090,466           | 2%             | 932,418             | 2%             | -14%             | 1,128,478           | 2%             | 21%              |
| School Administration (Building) | 2,515,660           | 5%             | 2,409,675           | 4%             | -4%              | 2,743,690           | 5%             | 14%              |
| Operations & Maintenance         | 5,373,365           | 10%            | 4,845,364           | 9%             | -10%             | 5,318,125           | 9%             | 10%              |
| Capital Improvements             | 848,384             | 2%             | 1,628,306           | 3%             | 92%              | 2,131,591           | 4%             | 31%              |
| Debt Services                    | 4,693,565           | 9%             | 5,196,705           | 9%             | 11%              | 4,057,235           | 7%             | -22%             |
| Other Costs                      | 4,663,071           | 9%             | 4,980,289           | 9%             | 7%               | 5,563,191           | 9%             | 12%              |
| Total Expenditures               | 54,818,590          | 100%           | 56,657,313          | 100%           | 3%               | 60,893,068          | 100%           | 7%               |
| Amount per Pupil                 | \$11,849            |                | \$12,208            |                | 3%               | \$13,121            |                | 7%               |

#### Summary of General and Supplemental General Fund **Expenditures by Function**

|                                  |            | %    |            | %    | %    |            | %    | %    |
|----------------------------------|------------|------|------------|------|------|------------|------|------|
| i                                | 2009-2010  | of   | 2010-2011  | of   | inc/ | 2011-2012  | of   | inc/ |
|                                  | Actual     | Tot  | Actual     | Tot  | dec  | Budget     | Tot  | dec  |
| Instruction                      | 13,687,595 | 53%  | 13,605,093 | 55%  | -1%  | 13,581,456 | 53%  | 0%   |
| Student & Instructional Support  | 2,713,641  | 10%  | 2,413,131  | 10%  | -11% | 2,553,650  | 10%  | 6%   |
| General Administration           | 684,847    | 3%   | 510,249    | 2%   | -25% | 533,606    | 2%   | 5%   |
| School Administration (Building) | 2,208,623  | 9%   | 2,131,450  | 9%   | -3%  | 2,321,182  | 9%   | 9%   |
| Operations & Maintenance         | 4,996,749  | 19%  | 4,460,330  | 18%  | -11% | 4,573,100  | 18%  | 3%   |
| Capital Improvements             | 10,029     | 0%   | 8,565      | 0%   | -15% | 10,000     | 0%   | 17%  |
| Other Costs                      | 1,672,995  | 6%   | 1,642,757  | 7%   | -2%  | 1,887,466  | 7%   | 15%  |
| Total Expenditures               | 25,974,479 | 100% | 24,771,575 | 100% | -5%  | 25,460,460 | 100% | 3%   |
| Amount per Pupil                 | \$5,614    |      | \$5,338    |      | -5%  | \$5,486    |      | 3%   |