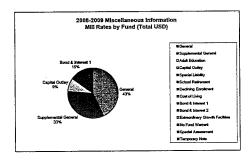

Note: Percentages on charts are within +1% due to rounding used. Pie graph percentages may differ from charts for this reason also.