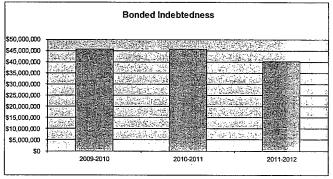

\*Enrollment (FTE) includes the enrollment of the district used for state aid and budget authority, and all other preschool enrollment and kindergarten students attending full time.

3