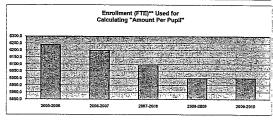

\*Enrollment (FTE) includes the enrollment of the district used for state aid and budget authority, and all other preschool enrollment and kindergarten students attending full time.

3