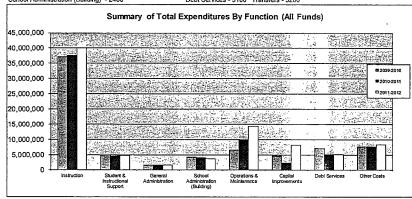

### Summary of Total Expenditures By Function (All Funds)

|                                  | 2009-2010<br>Actual | %<br>of<br>Tot | 2010-2011<br>Actual | %<br>of<br>Tot | %<br>inc/<br>dec | 2011-2012<br>Budget | %<br>of<br>Tot | %<br>inc/<br>dec |
|----------------------------------|---------------------|----------------|---------------------|----------------|------------------|---------------------|----------------|------------------|
| Instruction                      | 37,221,624          | 51%            | 37,562,056          | 52%            | 1%               | 40,044,555          | 47%            | 7%               |
| Student & Instructional Support  | 4,901,792           | 7%             | 4,621,810           | 6%             | -6%              | 4,821,076           | 6%             | 4%               |
| General Administration           | 1,582,613           | 2%             | 1,442,257           | 2%             | -9%              | 1,528,420           | 2%             | 6%               |
| School Administration (Building) | 4,137,683           | 6%             | 4,025,216           | 6%             | -3%              | 3,643,879           | 4%             | -9%              |
| Operations & Maintenance         | 6,502,697           | 9%             | 9,762,348           | 13%            | 50%              | 14,260,516          | 17%            | 46%              |
| Capital Improvements             | 4,530,248           | 6%             | 2,314,811           | 3%             | -49%             | 8,210,800           | 10%            | 255%             |
| Debt Services                    | 7,117,243           | 10%            | 5,160,370           | 7%             | -27%             | 5,164,370           | 6%             | 0%               |
| Other Costs                      | 7,632,327           | 10%            | 7,563,931           | 10%            | -1%              | 8,255,819           | 10%            | 9%               |
| Total Expenditures               | 73,626,227          | 100%           | 72,452,799          | 100%           | -2%              | 85,929,435          | 100%           | 19%              |
| Amount per Pupil                 | \$12,271            |                | \$12,075            |                | -2%              | \$14,322            |                | 19%              |

The funds that are included in the categories above are: General, Supplemental General, Bilingual Education, At Risk(4yr Old), At Risk(K-12), Virtual Education, Capital Outlay, Driver Education, Extraordinery School Program, Summer School, Special Education, Vocational Education, Professional Development, Bond & Interest #1, Bond & Interest #2, No-Fund Warrant, Special Assessment, Parent Education, School Retirement, Student Materials Revolving & Textbook Rental, Tuition Reimbursement, Gitts/Grants, KFERS Special Retirement Contribution, Contingency, Special Liability Expense, Federal Funds, Adult Education, Adult Supplemental Education, Activity Fund and Special Education Coop Fund.

Note: Percentages on charts are within +-1% due to rounding used. Pie graph percentages may differ from charts for this reason also.

### Further definition of what goes into each category:

Instruction - 1000

Student & Instructional Support - 2100 & 2200

General Administration - 2300 School Administration (Building) - 2400 Operations & Maintenance - 2600

Other Costs - 2500, 2900 and 3000 and all others not included elsewhere

Capital Improvements - 4000

Debt Services - 5100 Transfers - 5200