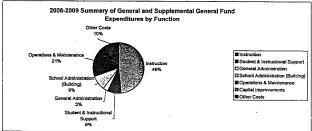

### Summary of General and Supplemental General Fund Expenditures by Function

|                                  | 2009-2010<br>Actual | %<br>of<br>Tot | 2010-2011<br>Actual | %<br>of<br>Tot | %<br>inc/<br>dec | 2011-2012<br>Budget | %<br>of<br>Tot | %<br>inc/<br>dec |
|----------------------------------|---------------------|----------------|---------------------|----------------|------------------|---------------------|----------------|------------------|
| Instruction                      | 11,986,506          | 39%            | 12,331,408          | 40%            | 3%               | 12,557,782          | 37%            | 2%               |
| Student & Instructional Support  | 2,307,583           | 8%             | 2,229,029           | 7%             | -3%              | 2,241,578           | 7%             | 1%               |
| General Administration           | 1,130,988           | 4%             | 1,208,150           | 4%             | 7%               | 1,252,432           | 4%             | 4%               |
| School Administration (Building) | 3,539,745           | 12%            | 3,491,989           | 11%            | -1%              | 2,928,260           | 9%             | -16%             |
| Operations & Maintenance         | 6,078,929           | 20%            | 8,333,084           | 27%            | 37%              | 11,661,620          | 34%            | 40%              |
| Capital Improvements             | 1,838,531           | 6%             | 585                 | 0%             | -100%            | 585                 | 0%             | 0%               |
| Other Costs                      | 3,557,010           | 12%            | 3,298,478           | 11%            | -7%              | 3,304,759           | 10%            | 0%               |
| Total Expenditures               | 30,439,292          | 100%           | 30,892,723          | 100%           | 1%               | 33,947,016          | 100%           | 10%              |
| Amount per Pupil                 | \$5,073             |                | \$5,149             |                | 1%               | \$5,658             |                | 10%              |

Note: Percentages on charts are within +-1% due to rounding used. Pie graph percentages may differ from charts for this reason also.