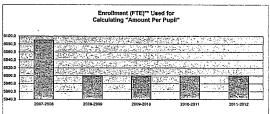

ber of Students Reduced Meals

2008-2009 5.464.7 6,000.0 3,664

443

| 2009-2010<br>Actual | %<br>inc/ | 2010-2011<br>Actual | %<br>inc/ | 2011-2012<br>Budget | %<br>inc/ |
|---------------------|-----------|---------------------|-----------|---------------------|-----------|
|                     | dec       |                     | dec       |                     | dec       |
| 5,721.7             | 5%        | 5,949,2             | 4%        | 6,178.3             | 4%        |
| 6,000.0             | 0%        | 6,000.0             | 0%        | 6,000.0             | 0%        |
| 4,107               | 12%       | 4,348               | 6%        | 4,589               | 6%        |
| 785                 | -8%       | 799                 | 2%        | 747                 | -7%       |







<sup>\*</sup>FTE for state aid and budget authority purposes for general fund (excludes 4 yr old at-risk).

11/2/2011 3:49 PM

Surnexpen.xls

Page 16 of 19

11/2/2011 3:49 PM

Sumexpen.xls

Page 17 of 19

USD443 016601

USD443 016602

TFTE includes 9:20 enrollment used for state aid purposes and adding the additional FTE for preschool programs, headstart, and all-day kinderparier. For example, preschool students attending half days on September 20th would be counted as .5 FTE. Kinderparten students attending full time every ally would be counted as .10 FTE.

### Miscellaneous Information Mill Rates by Fund

|                                 | 2009-2010 | 2010-2011 | 2011-2012 |
|---------------------------------|-----------|-----------|-----------|
|                                 | A