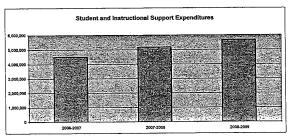

### Summary of General and Supplemental General Fund Expenditures by Function

|                                  | 2009-2010<br>Actual | %<br>of<br>Tot | 2010-2011<br>Actual | %<br>of<br>Tot | %<br>inc/<br>dec | 2011-2012<br>Budget | %<br>of<br>Tot | %<br>inc/<br>dec |
|----------------------------------|---------------------|----------------|---------------------|----------------|------------------|---------------------|----------------|------------------|
| Instruction                      | 11,986,506          | 39%            | 12,331,408          | 40%            | 3%               | 12,557,782          | 37%            | 2%               |
| Student & Instructional Support  | 2,307,583           | 8%             | 2,229,029           | 7%             | -3%              | 2,241,578           | 7%             | 1%               |
| General Administration           | 1,130,988           | 4%             | 1,208,150           | 4%             | 7%               | 1,252,432           | 4%             | 4%               |
| School Administration (Building) | 3,539,745           | 12%            | 3,491,989           | 11%            | -1%              | 2,928,260           | 9%             | -16%             |
| Operations & Maintenance         | 6,078,929           | 20%            | 8,333,084           | 27%            | 37%              | 11,661,620          | 34%            | 40%              |
| Capital Improvements             | 1,838,531           | 6%             | 585                 | 0%             | -100%            | 585                 | 0%             | 0%               |
| Other Costs                      | 3,557,010           | 12%            | 3,298,478           | 11%            | -7%              | 3,304,759           | 10%            | 0%               |
| Total Expenditures               | 30,439,292          | 100%           | 30,892,723          | 100%           | 1%               | 33,947,016          | 100%           | 10%              |
| Amount per Pupil                 | \$5,073             |                | \$5,149             |                | 1%               | \$5,658             |                | 10%              |