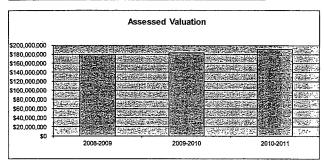

Public Library Board                  | 0.000     | 0.000     | 0.000     |
| Public Library Board & Employee Bnfts | 0.000     |           | 0.000     |
| Recreation Commission                 | 0.000     | 0.000     | 0.000     |
| Rec Comm Employee Brits               | 0.000     |           |           |
| TOTAL OTHER                           | 0.000     | 0.000     | 0.000     |



### Other Information

|                     | 2008-2009<br>Actual | 2009-2010<br>Actual | 2010-2011<br>Budget |  |  |
|---------------------|---------------------|---------------------|---------------------|--|--|
| Assessed Valuation  | \$179,966,575       | \$183,366,354       | \$190,367,970       |  |  |
| Bonded Indebtedness | 51,193,600          | 45,763,600          | 45,658,600          |  |  |





USD# 443 AVERAGE SALARY

|                                          |             | 2008-09 Actual                    |                      |               | 2009-10 Act      |                     | 2010-11 Contracted |              | racted       |
|------------------------------------------|-------------|-----------------------------------|----------------------|---------------|------------------|---------------------|--------------------|--------------|--------------|
|                                          | FTE         |                                   | Average Sidary       | FTE           | Total Salary     | Average Salary      | FTE                | Total Salary | Average Sala |
| Administrators (Certified/Non-Certified) | 42.5        | 3,556,576