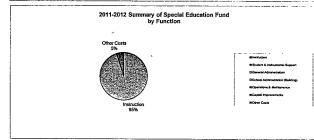

9             | 4%        | 280,375             | 4%             | 12%              | 335,000             | 5%             | 199              |
| Total Expenditures               | 6,142,320           | 100%      | 6,440,541           | 100%           | 5%               | 7,329,282           | 100%           | 149              |
| Amount per Pupil                 | \$1,024             |           | \$1,073             |                | 5%               | \$1,222             |                | 149              |

The Summary of Special Education Fund Expenditures chart information comes from pages 6-13 and only uses the "Special Education Fund" line items. (Total expenditures excludes Special Ed Coop Fund because it would include expenditures for all schools participating in the Coop.)





11/2/2011 3:49 PM

Sumayoon vis

Page 4 of 19

11/2/2011 3:49 PM

Sumexpen.xls

Page 5 of 19

USD# Instruction Expenditures (1000)

|                                     |            |       |               | % I  |           | - 1              | %     |
|-------------------------------------|------------|-------|---------------|------|-----------|------------------|-------|
|                                     | 2009-2010  |       | 2010-2011     | inc/ |           | 2011-2012        | inc/  |
|                                     | Actual     | 1     | Actual        | dec  |           | Budget           | dec   |
| General                             | 10,757,331 |       | 10,559,215    | -2%  |           | 10,852,132       | 3%    |
| Foderal Funds                       | 4.283.448