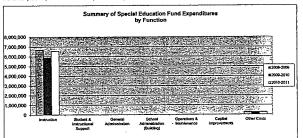

Note: Percentages on charts are within +-1% due to rounding used. Pie graph percentages may differ from charts for this reason also.