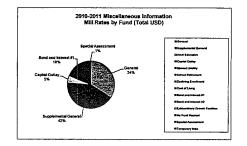

Note: Percentages on charts are within +-1% due to rounding used. Pie graph percentages may differ from charts for this reason also.