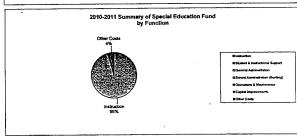

Note: Percentages on charts are within +-1% due to rounding used. Pie graph percentages may differ from charts for this reason also.