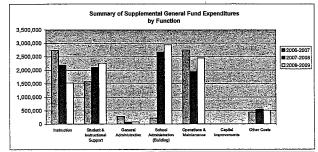

### Summary of General and Supplemental General Fund Expenditures by Function

|                                  | 2009-2010<br>Actual | %<br>of<br>Tot | 2010-2011<br>Actual | %<br>of<br>Tot | %<br>inc/<br>dec | 2011-2012<br>Budget | %<br>of<br>Tot | %<br>inc/<br>dec |
|----------------------------------|---------------------|----------------|---------------------|----------------|------------------|---------------------|----------------|------------------|
| Instruction                      | 11,986,506          | 39%            | 12,331,408          | 40%            | 3%               | 12,557,782          | 37%            | 2%               |
| Student & Instructional Support  | 2,307,583           | 8%             | 2,229,029           | 7%             | -3%              | 2,241,578           | 7%             | 1%               |
| General Administration           | 1,130,988           | 4%             | 1,208,150           | 4%             | 7%               | 1,252,432           | 4%             | 4%               |
| School Administration (Building) | 3,539,745           | 12%            | 3,491,989           | 11%            | -1%              | 2,928,260           | 9%             | -16%             |
| Operations & Maintenance         | 6,078,929           | 20%            | 8,333,084           | 27%            | 37%              | 11,661,620          | 34%            | 40%              |
| Capital Improvements             | 1,838,531           | 6%             | 585                 | 0%             | -100%            | 585                 | 0%             | 0%               |
| Other Costs                      | 3,557,010           | 12%            | 3,298,478           | 11%            | -7%              | 3,304,759           | 10%            | 0%               |
| Total Expenditures               | 30,439,292          | 100%           | 30,892,723          | 100%           | 1%               | 33,947,016          | 100%           | 10%              |
| Amount per Pupil                 | \$5,073             |                | \$5,149             |                | 1%               | \$5,658             |                | 10%              |