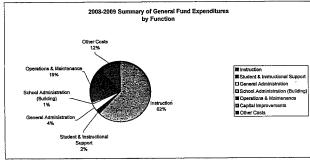

### Summary of General and Supplemental General Fund Expenditures by Function

|                                  | 2009-2010<br>Actual | %<br>of<br>Tot | 2010-2011<br>Actual | %<br>of<br>Tot | %<br>inc/<br>dec | 2011-2012<br>Budget | %<br>of<br>Tot | %<br>inc/<br>dec |
|----------------------------------|---------------------|----------------|---------------------|----------------|------------------|---------------------|----------------|------------------|
| Instruction                      | 11,986,506          | 39%            | 12,331,408          | 40%            | 3%               | 12,557,782          | 37%            | 2%               |
| Student & Instructional Support  | 2,307,583           | 8%             | 2,229,029           | 7%             | -3%              | 2,241,578           | 7%             | 1%               |
| General Administration           | 1,130,988           | 4%             | 1,208,150           | 4%             | 7%               | 1,252,432           | 4%             | 4%               |
| School Administration (Building) | 3,539,745           | 12%            | 3,491,989           | 11%            | -1%              | 2,928,260           | 9%             | -16%             |
| Operations & Maintenance         | 6,078,929           | 20%            | 8,333,084           | 27%            | 37%              | 11,661,620          | 34%            | 40%              |
| Capital Improvements             | 1,838,531           | 6%             | 585                 | 0%             | -100%            | 585                 | 0%             | 0%               |
| Other Costs                      | 3,557,010           | 12%            | 3,298,478           | 11%            | -7%              | 3,304,759           | 10%            | 0%               |
| Total Expenditures               | 30,439,292          | 100%           | 30,892,723          | 100%           | 1%               | 33,947,016          | 100%           | 10%              |
| Amount per Pupil                 | \$5,073             |                | \$5,149             |                | 1%               | \$5,658             |                | 10%              |