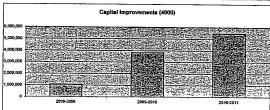

### Summary of Total Expenditures By Function (All Funds)

|                                  | 2009-2010<br>Actual | %<br>of<br>Tot | 2010-2011<br>Actual | %<br>of<br>Tot | %<br>inc/<br>dec | 2011-2012<br>Budget | %<br>of<br>Tot | %<br>inc/<br>dec |
|----------------------------------|---------------------|----------------|---------------------|----------------|------------------|---------------------|----------------|------------------|
| Instruction                      | 37,221,624          | 51%            | 37,562,056          | 52%            | 1%               | 40,044,555          | 47%            | 7%               |
| Student & Instructional Support  | 4,901,792           | 7%             | 4,621,810           | 6%             | -6%              | 4,821,076           | 6%             | 4%               |
| General Administration           | 1,582,613           | 2%             | 1,442,257           | 2%             | -9%              | 1,528,420           | 2%             | 6%               |
| School Administration (Building) | 4,137,683           | 6%             | 4,025,216           | 6%             | -3%              | 3,643,879           | 4%             | -9%              |
| Operations & Maintenance         | 6,502,697           | 9%             | 9,762,348           | 13%            | 50%              | 14,260,516          | 17%            | 46%              |
| Capital Improvements             | 4,530,248           | 6%             | 2,314,811           | 3%             | -49%             | 8,210,800           | 10%            | 255%             |
| Debt Services                    | 7,117,243           | 10%            | 5,160,370           | 7%             | -27%             | 5,164,370           | 6%             | 0%               |
| Other Costs                      | 7,632,327           | 10%            | 7,563,931           | 10%            | -1%              | 8,255,819           | 10%            | 9%               |
| Total Expenditures               | 73,626,227          | 100%           | 72,452,799          | 100%           | -2%              | 85,929,435          | 100%           | 19%              |
| Amount per Pupil                 | \$12,271            |                | \$12,075            |                | -2%              | \$14,322            |                | 19%              |

Other Costs - 2500, 2900 and 3000 and all others not included elsewhere

Capital Improvements - 4000

Debt Services - 5100 Transfers - 5200