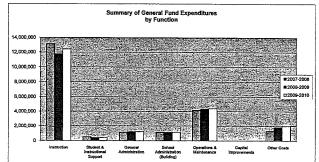

### Summary of General and Supplemental General Fund Expenditures by Function

|                                  | 2009-2010<br>Actual | %<br>of<br>Tot | 2010-2011<br>Actual | %<br>of<br>Tot | %<br>inc/<br>dec | 2011-2012<br>Budget | %<br>of<br>Tot | %<br>inc/<br>dec |
|----------------------------------|---------------------|----------------|---------------------|----------------|------------------|---------------------|----------------|------------------|
| Instruction                      | 11,986,506          | 39%            | 12,331,408          | 40%            | 3%               | 12,557,782          | 37%            | 2%               |
| Student & Instructional Support  | 2,307,583           | 8%             | 2,229,029           | 7%             | -3%              | 2,241,578           | 7%             | 1%               |
| General Administration           | 1,130,988           | 4%             | 1,208,150           | 4%             | 7%               | 1,252,432           | 4%             | 4%               |
| School Administration (Building) | 3,539,745           | 12%            | 3,491,989           | 11%            | -1%              | 2,928,260           | 9%             | -16%             |
| Operations & Maintenance         | 6,078,929           | 20%            | 8,333,084           | 27%            | 37%              | 11,661,620          | 34%            | 40%              |
| Capital Improvements             | 1,838,531           | 6%             | 585                 | 0%             | -100%            | 585                 | 0%             | 0%               |
| Other Costs                      | 3,557,010           | 12%            | 3,298,478           | 11%            | -7%              | 3,304,759           | 10%            | 0%               |
| Total Expenditures               | 30,439,292          | 100%           | 30,892,723          | 100%           | 1%               | 33,947,016          | 100%           | 10%              |
| Amount per Pupil                 | \$5,073             |                | \$5,149             |                | 1%               | \$5,658             |                | 10%              |