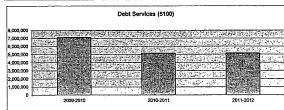

### Summary of Total Expenditures By Function (All Funds)

|                                  | 2009-2010<br>Actual | %<br>of<br>Tot | 2010-2011<br>Actual | %<br>of<br>Tot | %<br>inc/<br>dec | 2011-2012<br>Budget | %<br>of<br>Tot | %<br>inc/<br>dec |
|----------------------------------|---------------------|----------------|---------------------|----------------|------------------|---------------------|----------------|------------------|
| Instruction                      | 37,221,624          | 51%            | 37,562,056          | 52%            | 1%               | 40,044,555          | 47%            | 7%               |
| Student & Instructional Support  | 4,901,792           | 7%             | 4,621,810           | 6%             | -6%              | 4,821,076           | 6%             | 4%               |
| General Administration           | 1,582,613           | 2%             | 1,442,257           | 2%             | -9%              | 1,528,420           | 2%             | 6%               |
| School Administration (Building) | 4,137,683           | 6%             | 4,025,216           | 6%             | -3%              | 3,643,879           | 4%             | -9%              |
| Operations & Maintenance         | 6,502,697           | 9%             | 9,762,348           | 13%            | 50%              | 14,260,516          | 17%            | 46%              |
| Capital Improvements             | 4,530,248           | 6%             | 2,314,811           | 3%             | -49%             | 8,210,800           | 10%            | 255%             |
| Debt Services                    | 7,117,243           | 10%            | 5,160,370           | 7%             | -27%             | 5,164,370           | 6%             | 0%               |
| Other Costs                      | 7,632,327           | 10%            | 7,563,931           | 10%            | -1%              | 8,255,819           | 10%            | 9%               |
| Total Expenditures               | 73,626,227          | 100%           | 72,452,799          | 100%           | -2%              | 85,929,435          | 100%           | 19%              |
| Amount per Pupil                 | \$12,271            |                | \$12,075            |                | -2%              | \$14,322            |                | 19%              |

Other Costs - 2500, 2900 and 3000 and all others not included elsewhere

Capital Improvements - 4000

Debt Services - 5100 Transfers - 5200