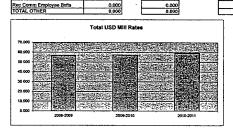

Note: Percentages on charts are within +-1% due to rounding used. Pie graph percentages may differ from charts for this reason also.