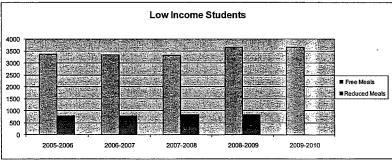

|                     |                     | dec       |                     | dec       |                     | dec       |                     | dec       |
| Enrollment (FTE)*                     | 5,492.9             | 5,465.7             | 0%        | 5,430.8             | -1%       | 5,464.7             | 1%        | 5,464.7             | 0%        |
| Number of Students -<br>Free Meals    | 3,373               | 3,358               | 0%        | 3,330               | -1%       | 3,664               | 10%       | 3,664               | 0%        |
| Number of Students -<br>Reduced Meals | 801                 | 797                 | 0%        | 833                 | 5%        | 853                 | 2%        | 0                   | -100%     |





<sup>\*</sup>FTE for state aid and budget authority purposes for the general fund.

# Miscellaneous Information Mill Rates by Fund

|                                          | 2007-2008 | 2008-2009 | 2009-2010 |
|------------------------------------------|-----------|-----------|-----------|
|                                          | Actual    | Actual    | Budget    |
| General                                  | 20.000    | 20.000    | 20.000    |
| Supplemental General                     | 16.854    | 19.730    | 22.088    |
| Adult Education                          | - 0.000   | 0.000     | 0.000     |
| Capital Outlay                           | 3.985     | 3.997     | 4.000     |
| Declining Enrollment                     | 0,000     | 0.000     | 0.000     |
| Cost of Living .