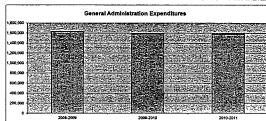

### Summary of General and Supplemental General Fund Expenditures by Function

|                                  | 2009-2010<br>Actual | %<br>of<br>Tot | 2010-2011<br>Actual | %<br>of<br>Tot | %<br>inc/<br>dec | 2011-2012<br>Budget | %<br>of<br>Tot | %<br>inc/<br>dec |
|----------------------------------|---------------------|----------------|---------------------|----------------|------------------|---------------------|----------------|------------------|
| Instruction                      | 11,986,506          | 39%            | 12,331,408          | 40%            | 3%               | 12,557,782          | 37%            | 2%               |
| Student & Instructional Support  | 2,307,583           | 8%             | 2,229,029           | 7%             | -3%              | 2,241,578           | 7%             | 1%               |
| General Administration           | 1,130,988           | 4%             | 1,208,150           | 4%             | 7%               | 1,252,432           | 4%             | 4%               |
| School Administration (Building) | 3,539,745           | 12%            | 3,491,989           | 11%            | -1%              | 2,928,260           | 9%             | -16%             |
| Operations & Maintenance         | 6,078,929           | 20%            | 8,333,084           | 27%            | 37%              | 11,661,620          | 34%            | 40%              |
| Capital Improvements             | 1,838,531           | 6%             | 585                 | 0%             | -100%            | 585                 | 0%             | 0%               |
| Other Costs                      | 3,557,010           | 12%            | 3,298,478           | 11%            | -7%              | 3,304,759           | 10%            | 0%               |
| Total Expenditures               | 30,439,292          | 100%           | 30,892,723          | 100%           | 1%               | 33,947,016          | 100%           | 10%              |
| Amount per Pupil                 | \$5,073             |                | \$5,149             |                | 1%               | \$5,658             |                | 10%              |