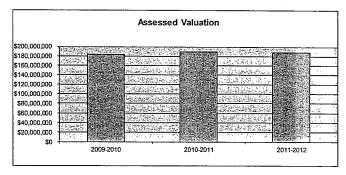

\*Enrollment (FTE) includes the enrollment of the district used for state aid and budget authority, and all other preschool enrollment and kindergarten students attending full time.

3