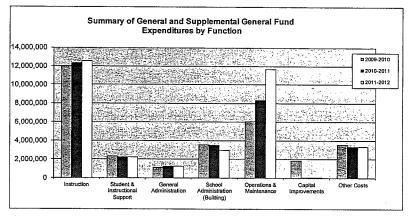

### Summary of General and Supplemental General Fund Expenditures by Function

|                                  | 2009-2010<br>Actual | %<br>of<br>Tot | 2010-2011<br>Actual | %<br>of<br>Tot | %<br>inc/<br>dec | 2011-2012<br>Budget | %<br>of<br>Tot | %<br>inc/<br>dec |
|----------------------------------|---------------------|----------------|---------------------|----------------|------------------|---------------------|----------------|------------------|
| Instruction                      | 11,986,506          | 39%            | 12,331,408          | 40%            | 3%               | 12,557,782          | 37%            | 2%               |
| Student & Instructional Support  | 2,307,583           | 8%             | 2,229,029           | 7%             | -3%              | 2,241,578           | 7%             | 1%               |
| General Administration           | 1,130,988           | 4%             | 1,208,150           | 4%             | 7%               | 1,252,432           | 4%             | 4%               |
| School Administration (Building) | 3,539,745           | 12%            | 3,491,989           | 11%            | -1%              | 2,928,260           | 9%             | -16%             |
| Operations & Maintenance         | 6,078,929           | 20%            | 8,333,084           | 27%            | 37%              | 11,661,620          | 34%            | 40%              |
| Capital Improvements             | 1,838,531           | 6%             | 585                 | 0%             | -100%            | 585                 | 0%             | 0%               |
| Other Costs                      | 3,557,010           | 12%            | 3,298,478           | 11%            | -7%              | 3,304,759           | 10%            | 0%               |
| Total Expenditures               | 30,439,292          | 100%           | 30,892,723          | 100%           | 1%               | 33,947,016          | 100%           | 10%              |
| Amount per Pupil                 | \$5,073             |                | \$5,149             |                | 1%               | \$5,658             |                | 10%              |

NOTE: Gifts/Grants include private grants and grants from federal sources.

Amount per pupil excludes the following funds: Adult Education, Adult Supplemental Education, Special Education Coop and Tuition Reimbursement.