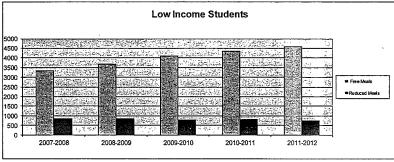

\*Enrollment (FTE) includes the enrollment of the district used for state aid and budget authority, and all other preschool enrollment and kindergarten students attending full time.

3