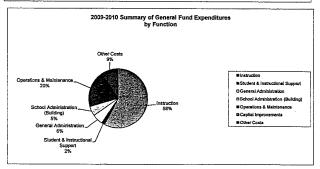

### Summary of General and Supplemental General Fund Expenditures by Function

|                                  | 2009-2010<br>Actual | %<br>of<br>Tot | 2010-2011<br>Actual | %<br>of<br>Tot | %<br>inc/<br>dec | 2011-2012<br>Budget | %<br>of<br>Tot | %<br>inc/<br>dec |
|----------------------------------|---------------------|----------------|---------------------|----------------|------------------|---------------------|----------------|------------------|
| Instruction                      | 11,986,506          | 39%            | 12,331,408          | 40%            | 3%               | 12,557,782          | 37%            | 2%               |
| Student & Instructional Support  | 2,307,583           | 8%             | 2,229,029           | 7%             | -3%              | 2,241,578           | 7%             | 1%               |
| General Administration           | 1,130,988           | 4%             | 1,208,150           | 4%             | 7%               | 1,252,432           | 4%             | 4%               |
| School Administration (Building) | 3,539,745           | 12%            | 3,491,989           | 11%            | -1%              | 2,928,260           | 9%             | -16%             |
| Operations & Maintenance         | 6,078,929           | 20%            | 8,333,084           | 27%            | 37%              | 11,661,620          | 34%            | 40%              |
| Capital Improvements             | 1,838,531           | 6%             | 585                 | 0%             | -100%            | 585                 | 0%             | 0%               |
| Other Costs                      | 3,557,010           | 12%            | 3,298,478           | 11%            | -7%              | 3,304,759           | 10%            | 0%               |
| Total Expenditures               | 30,439,292          | 100%           | 30,892,723          | 100%           | 1%               | 33,947,016          | 100%           | 10%              |
| Amount per Pupil                 | \$5,073             |                | \$5,149             |                | 1%               | \$5,658             |                | 10%              |