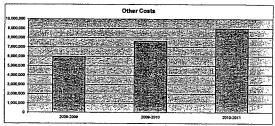

### Summary of Total Expenditures By Function (All Funds)

|                                  | 2009-2010<br>Actual | %<br>of<br>Tot | 2010-2011<br>Actual | %<br>of<br>Tot | %<br>inc/<br>dec | 2011-2012<br>Budget | %<br>of<br>Tot | %<br>inc/<br>dec |
|----------------------------------|---------------------|----------------|---------------------|----------------|------------------|---------------------|----------------|------------------|
| Instruction                      | 37,221,624          | 51%            | 37,562,056          | 52%            | 1%               | 40,044,555          | 47%            | 7%               |
| Student & Instructional Support  | 4,901,792           | 7%             | 4,621,810           | 6%             | -6%              | 4,821,076           | 6%             | 4%               |
| General Administration           | 1,582,613           | 2%             | 1,442,257           | 2%             | -9%              | 1,528,420           | 2%             | 6%               |
| School Administration (Building) | 4,137,683           | 6%             | 4,025,216           | 6%             | -3%              | 3,643,879           | 4%             | -9%              |
| Operations & Maintenance         | 6,502,697           | 9%             | 9,762,348           | 13%            | 50%              | 14,260,516          | 17%            | 46%              |
| Capital Improvements             | 4,530,248           | 6%             | 2,314,811           | 3%             | -49%             | 8,210,800           | 10%            | 255%             |
| Debt Services                    | 7,117,243           | 10%            | 5,160,370           | 7%             | -27%             | 5,164,370           | 6%             | 0%               |
| Other Costs                      | 7,632,327           | 10%            | 7,563,931           | 10%            | -1%              | 8,255,819           | 10%            | 9%               |
| Total Expenditures               | 73,626,227          | 100%           | 72,452,799          | 100%           | -2%              | 85,929,435          | 100%           | 19%              |
| Amount per Pupil                 | \$12,271            |                | \$12,075            |                | -2%              | \$14,322            |                | 19%              |

Other Costs - 2500, 2900 and 3000 and all others not included elsewhere

Capital Improvements - 4000

Debt Services - 5100 Transfers - 5200