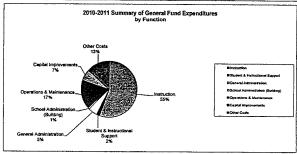

### Summary of Total Expenditures By Function (All Funds)

|                                  | 2009-2010<br>Actual | %<br>of<br>Tot | 2010-2011<br>Actual | %<br>of<br>Tot | %<br>inc/<br>dec | 2011-2012<br>Budget | %<br>of<br>Tot | %<br>inc/<br>dec |
|----------------------------------|---------------------|----------------|---------------------|----------------|------------------|---------------------|----------------|------------------|
| Instruction                      | 37,221,624          | 51%            | 37,562,056          | 52%            | 1%               | 40,044,555          | 47%            | 7%               |
| Student & Instructional Support  | 4,901,792           | 7%             | 4,621,810           | 6%             | -6%              | 4,821,076           | 6%             | 4%               |
| General Administration           | 1,582,613           | 2%             | 1,442,257           | 2%             | -9%              | 1,528,420           | 2%             | 6%               |
| School Administration (Building) | 4,137,683           | 6%             | 4,025,216           | 6%             | -3%              | 3,643,879           | 4%             | -9%              |
| Operations & Maintenance         | 6,502,697           | 9%             | 9,762,348           | 13%            | 50%              | 14,260,516          | 17%            | 46%              |
| Capital Improvements             | 4,530,248           | 6%             | 2,314,811           | 3%             | -49%             | 8,210,800           | 10%            | 255%             |
| Debt Services                    | 7,117,243           | 10%            | 5,160,370           | 7%             | -27%             | 5,164,370           | 6%             | 0%               |
| Other Costs                      | 7,632,327           | 10%            | 7,563,931           | 10%            | -1%              | 8,255,819           | 10%            | 9%               |
| Total Expenditures               | 73,626,227          | 100%           | 72,452,799          | 100%           | -2%              | 85,929,435          | 100%           | 19%              |
| Amount per Pupil                 | \$12,271            |                | \$12,075            |                | -2%              | \$14,322            |                | 19%              |