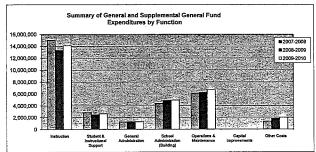

### Summary of Total Expenditures By Function (All Funds)

|                                  | 2009-2010<br>Actual | %<br>of<br>Tot | 2010-2011<br>Actual | %<br>of<br>Tot | %<br>inc/<br>dec | 2011-2012<br>Budget | %<br>of<br>Tot | %<br>inc/<br>dec |
|----------------------------------|---------------------|----------------|---------------------|----------------|------------------|---------------------|----------------|------------------|
| Instruction                      | 37,221,624          | 51%            | 37,562,056          | 52%            | 1%               | 40,044,555          | 47%            | 7%               |
| Student & Instructional Support  | 4,901,792           | 7%             | 4,621,810           | 6%             | -6%              | 4,821,076           | 6%             | 4%               |
| General Administration           | 1,582,613           | 2%             | 1,442,257           | 2%             | -9%              | 1,528,420           | 2%             | 6%               |
| School Administration (Building) | 4,137,683           | 6%             | 4,025,216           | 6%             | -3%              | 3,643,879           | 4%             | -9%              |
| Operations & Maintenance         | 6,502,697           | 9%             | 9,762,348           | 13%            | 50%              | 14,260,516          | 17%            | 46%              |
| Capital Improvements             | 4,530,248           | 6%             | 2,314,811           | 3%             | -49%             | 8,210,800           | 10%            | 255%             |
| Debt Services                    | 7,117,243           | 10%            | 5,160,370           | 7%             | -27%             | 5,164,370           | 6%             | 0%               |
| Other Costs                      | 7,632,327           | 10%            | 7,563,931           | 10%            | -1%              | 8,255,819           | 10%            | 9%               |
| Total Expenditures               | 73,626,227          | 100%           | 72,452,799          | 100%           | -2%              | 85,929,435          | 100%           | 19%              |
| Amount per Pupil                 | \$12,271            |                | \$12,075            |                | -2%              | \$14,322            |                | 19%              |