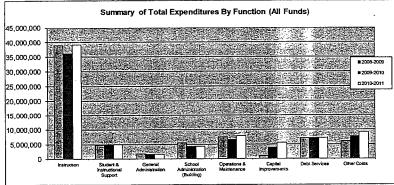

### Summary of Total Expenditures By Function (All Funds)

|                                  | 2009-2010<br>Actual | %<br>of<br>Tot | 2010-2011<br>Actual | %<br>of<br>Tot | %<br>inc/<br>dec | 2011-2012<br>Budget | %<br>of<br>Tot | %<br>inc/<br>dec |
|----------------------------------|---------------------|----------------|---------------------|----------------|------------------|---------------------|----------------|------------------|
| Instruction                      | 37,221,624          | 51%            | 37,562,056          | 52%            | 1%               | 40,044,555          | 47%            | 7%               |
| Student & Instructional Support  | 4,901,792           | 7%             | 4,621,810           | 6%             | -6%              | 4,821,076           | 6%             | 4%               |
| General Administration           | 1,582,613           | 2%             | 1,442,257           | 2%             | -9%              | 1,528,420           | 2%             | 6%               |
| School Administration (Building) | 4,137,683           | 6%             | 4,025,216           | 6%             | -3%              | 3,643,879           | 4%             | -9%              |
| Operations & Maintenance         | 6,502,697           | 9%             | 9,762,348           | 13%            | 50%              | 14,260,516          | 17%            | 46%              |
| Capital Improvements             | 4,530,248           | 6%             | 2,314,811           | 3%             | -49%             | 8,210,800           | 10%            | 255%             |
| Debt Services                    | 7,117,243           | 10%            | 5,160,370           | 7%             | -27%             | 5,164,370           | 6%             | 0%               |
| Other Costs                      | 7,632,327           | 10%            | 7,563,931           | 10%            | -1%              | 8,255,819           | 10%            | 9%               |
| Total Expenditures               | 73,626,227          | 100%           | 72,452,799          | 100%           | -2%              | 85,929,435          | 100%           | 19%              |
| Amount per Pupil                 | \$12,271            |                | \$12,075            |                | -2%              | \$14,322            |                | 19%              |

The funds that are included in the categories above are: General, Supplemental General, Bilingual Education, At Risk(4yr Old), At Risk(K-12), Virtual Education, Capital Outlay, Driver Education, Extraordinery School Program, Summer School, Special Education, Vocational Education, Professional Development, Bond & Interest #1, Bond & Interest #2, No-Fund Warrant, Special Assessment, Parent Education, School Retirement, Student Materials Revolving & Textbook Rental, Tuition Reimbursement, Gitts/Grants, KFERS Special Retirement Contribution, Contingency, Special Liability Expense, Federal Funds, Adult Education, Adult Supplemental Education, Activity Fund and Special Education Coop Fund.

Note: Percentages on charts are within +-1% due to rounding used. Pie graph percentages may differ from charts for this reason also.

### Further definition of what goes into each category:

Instruction - 1000

Student & Instructional Support - 2100 & 2200

General Administration - 2300 School Administration (Building) - 2400 Operations & Maintenance - 2600

Other Costs - 2500, 2900 and 3000 and all others not included elsewhere

Capital Improvements - 4000

Debt Services - 5100 Transfers - 5200