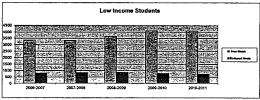

\*Enrollment (FTE) includes the enrollment of the district used for state aid and budget authority, and all other preschool enrollment and kindergarten students attending full time.

3