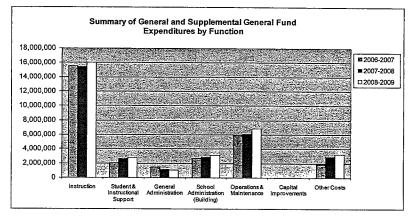

### Summary of General and Supplemental General Fund Expenditures by Function

|                                  | 2009-2010<br>Actual | %<br>of<br>Tot | 2010-2011<br>Actual | %<br>of<br>Tot | %<br>inc/<br>dec | 2011-2012<br>Budget | %<br>of<br>Tot | %<br>inc/<br>dec |
|----------------------------------|---------------------|----------------|---------------------|----------------|------------------|---------------------|----------------|------------------|
| Instruction                      | 11,986,506          | 39%            | 12,331,408          | 40%            | 3%               | 12,557,782          | 37%            | 2%               |
| Student & Instructional Support  | 2,307,583           | 8%             | 2,229,029           | 7%             | -3%              | 2,241,578           | 7%             | 1%               |
| General Administration           | 1,130,988           | 4%             | 1,208,150           | 4%             | 7%               | 1,252,432           | 4%             | 4%               |
| School Administration (Building) | 3,539,745           | 12%            | 3,491,989           | 11%            | -1%              | 2,928,260           | 9%             | -16%             |
| Operations & Maintenance         | 6,078,929           | 20%            | 8,333,084           | 27%            | 37%              | 11,661,620          | 34%            | 40%              |
| Capital Improvements             | 1,838,531           | 6%             | 585                 | 0%             | -100%            | 585                 | 0%             | 0%               |
| Other Costs                      | 3,557,010           | 12%            | 3,298,478           | 11%            | -7%              | 3,304,759           | 10%            | 0%               |
| Total Expenditures               | 30,439,292          | 100%           | 30,892,723          | 100%           | 1%               | 33,947,016          | 100%           | 10%              |
| Amount per Pupil                 | \$5,073             |                | \$5,149             |                | 1%               | \$5,658             |                | 10%              |