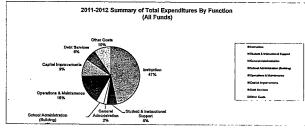

### Summary of Total Expenditures By Function (All Funds)

|                                  | 2009-2010<br>Actual | %<br>of<br>Tot | 2010-2011<br>Actual | %<br>of<br>Tot | %<br>inc/<br>dec | 2011-2012<br>Budget | %<br>of<br>Tot | %<br>inc/<br>dec |
|----------------------------------|---------------------|----------------|---------------------|----------------|------------------|---------------------|----------------|------------------|
| Instruction                      | 37,221,624          | 51%            | 37,562,056          | 52%            | 1%               | 40,044,555          | 47%            | 7%               |
| Student & Instructional Support  | 4,901,792           | 7%             | 4,621,810           | 6%             | -6%              | 4,821,076           | 6%             | 4%               |
| General Administration           | 1,582,613           | 2%             | 1,442,257           | 2%             | -9%              | 1,528,420           | 2%             | 6%               |
| School Administration (Building) | 4,137,683           | 6%             | 4,025,216           | 6%             | -3%              | 3,643,879           | 4%             | -9%              |
| Operations & Maintenance         | 6,502,697           | 9%             | 9,762,348           | 13%            | 50%              | 14,260,516          | 17%            | 46%              |
| Capital Improvements             | 4,530,248           | 6%             | 2,314,811           | 3%             | -49%             | 8,210,800           | 10%            | 255%             |
| Debt Services                    | 7,117,243           | 10%            | 5,160,370           | 7%             | -27%             | 5,164,370           | 6%             | 0%               |
| Other Costs                      | 7,632,327           | 10%            | 7,563,931           | 10%            | -1%              | 8,255,819           | 10%            | 9%               |
| Total Expenditures               | 73,626,227          | 100%           | 72,452,799          | 100%           | -2%              | 85,929,435          | 100%           | 19%              |
| Amount per Pupil                 | \$12,271            |                | \$12,075            |                | -2%              | \$14,322            |                | 19%              |

Note: Percentages on charts are within +-1% due to rounding used. Pie graph percentages may differ from charts for this reason also.