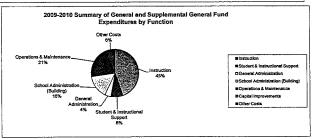

### Summary of General and Supplemental General Fund Expenditures by Function

|                                  | 2009-2010<br>Actual | %<br>of<br>Tot | 2010-2011<br>Actual | %<br>of<br>Tot | %<br>inc/<br>dec | 2011-2012<br>Budget | %<br>of<br>Tot | %<br>inc/<br>dec |
|----------------------------------|---------------------|----------------|---------------------|----------------|------------------|---------------------|----------------|------------------|
| Instruction                      | 11,986,506          | 39%            | 12,331,408          | 40%            | 3%               | 12,557,782          | 37%            | 2%               |
| Student & Instructional Support  | 2,307,583           | 8%             | 2,229,029           | 7%             | -3%              | 2,241,578           | 7%             | 1%               |
| General Administration           | 1,130,988           | 4%             | 1,208,150           | 4%             | 7%               | 1,252,432           | 4%             | 4%               |
| School Administration (Building) | 3,539,745           | 12%            | 3,491,989           | 11%            | -1%              | 2,928,260           | 9%             | -16%             |
| Operations & Maintenance         | 6,078,929           | 20%            | 8,333,084           | 27%            | 37%              | 11,661,620          | 34%            | 40%              |
| Capital Improvements             | 1,838,531           | 6%             | 585                 | 0%             | -100%            | 585                 | 0%             | 0%               |
| Other Costs                      | 3,557,010           | 12%            | 3,298,478           | 11%            | -7%              | 3,304,759           | 10%            | 0%               |
| Total Expenditures               | 30,439,292          | 100%           | 30,892,723          | 100%           | 1%               | 33,947,016          | 100%           | 10%              |
| Amount per Pupil                 | \$5,073             |                | \$5,149             |                | 1%               | \$5,658             |                | 10%              |