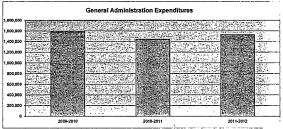

### Summary of General and Supplemental General Fund Expenditures by Function

|                                  | 2009-2010<br>Actual | %<br>of<br>Tot | 2010-2011<br>Actual | %<br>of<br>Tot | %<br>inc/<br>dec | 2011-2012<br>Budget | %<br>of<br>Tot | %<br>inc/<br>dec |
|----------------------------------|---------------------|----------------|---------------------|----------------|------------------|---------------------|----------------|------------------|
| Instruction                      | 11,986,506          | 39%            | 12,331,408          | 40%            | 3%               | 12,557,782          | 37%            | 2%               |
| Student & Instructional Support  | 2,307,583           | 8%             | 2,229,029           | 7%             | -3%              | 2,241,578           | 7%             | 1%               |
| General Administration           | 1,130,988           | 4%             | 1,208,150           | 4%             | 7%               | 1,252,432           | 4%             | 4%               |
| School Administration (Building) | 3,539,745           | 12%            | 3,491,989           | 11%            | -1%              | 2,928,260           | 9%             | -16%             |
| Operations & Maintenance         | 6,078,929           | 20%            | 8,333,084           | 27%            | 37%              | 11,661,620          | 34%            | 40%              |
| Capital Improvements             | 1,838,531           | 6%             | 585                 | 0%             | -100%            | 585                 | 0%             | 0%               |
| Other Costs                      | 3,557,010           | 12%            | 3,298,478           | 11%            | -7%              | 3,304,759           | 10%            | 0%               |
| Total Expenditures               | 30,439,292          | 100%           | 30,892,723          | 100%           | 1%               | 33,947,016          | 100%           | 10%              |
| Amount per Pupil                 | \$5,073             |                | \$5,149             |                | 1%               | \$5,658             |                | 10%              |