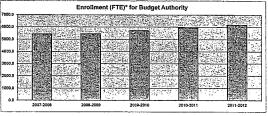

\*Enrollment (FTE) includes the enrollment of the district used for state aid and budget authority, and all other preschool enrollment and kindergarten students attending full time.

3