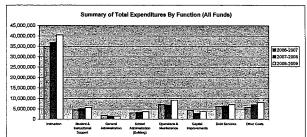

### Summary of Total Expenditures By Function (All Funds)

|                                  | 2009-2010<br>Actual | %<br>of<br>Tot | 2010-2011<br>Actual | %<br>of<br>Tot | %<br>inc/<br>dec | 2011-2012<br>Budget | %<br>of<br>Tot | %<br>inc/<br>dec |
|----------------------------------|---------------------|----------------|---------------------|----------------|------------------|---------------------|----------------|------------------|
| Instruction                      | 37,221,624          | 51%            | 37,562,056          | 52%            | 1%               | 40,044,555          | 47%            | 7%               |
| Student & Instructional Support  | 4,901,792           | 7%             | 4,621,810           | 6%             | -6%              | 4,821,076           | 6%             | 4%               |
| General Administration           | 1,582,613           | 2%             | 1,442,257           | 2%             | -9%              | 1,528,420           | 2%             | 6%               |
| School Administration (Building) | 4,137,683           | 6%             | 4,025,216           | 6%             | -3%              | 3,643,879           | 4%             | -9%              |
| Operations & Maintenance         | 6,502,697           | 9%             | 9,762,348           | 13%            | 50%              | 14,260,516          | 17%            | 46%              |
| Capital Improvements             | 4,530,248           | 6%             | 2,314,811           | 3%             | -49%             | 8,210,800           | 10%            | 255%             |
| Debt Services                    | 7,117,243           | 10%            | 5,160,370           | 7%             | -27%             | 5,164,370           | 6%             | 0%               |
| Other Costs                      | 7,632,327           | 10%            | 7,563,931           | 10%            | -1%              | 8,255,819           | 10%            | 9%               |
| Total Expenditures               | 73,626,227          | 100%           | 72,452,799          | 100%           | -2%              | 85,929,435          | 100%           | 19%              |
| Amount per Pupil                 | \$12,271            |                | \$12,075            |                | -2%              | \$14,322            |                | 19%              |

The funds that are included in the categories above are: General, Supplemental General, Bilingual Education, At Risk(4yr Old), At Risk(K-12), Virtual Education, Capital Outlay, Driver Education, Extraordinery School Program, Summer School, Special Education, Vocational Education, Professional Development, Bond & Interest #1, Bond & Interest #2, No-Fund Warrant, Special Assessment, Parent Education, School Retirement, Student Materials Revolving & Textbook Rental, Tuition Reimbursement, Gitts/Grants, KFERS Special Retirement Contribution, Contingency, Special Liability Expense, Federal Funds, Adult Education, Adult Supplemental Education, Activity Fund and Special Education Coop Fund.

Note: Percentages on charts are within +-1% due to rounding used. Pie graph percentages may differ from charts for this reason also.

### Further definition of what goes into each category:

Instruction - 1000

Student & Instructional Support - 2100 & 2200

General Administration - 2300 School Administration (Building) - 2400 Operations & Maintenance - 2600

Other Costs - 2500, 2900 and 3000 and all others not included elsewhere

Capital Improvements - 4000

Debt Services - 5100 Transfers - 5200