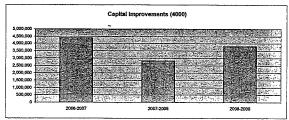

### Summary of Total Expenditures By Function (All Funds)

|                                  | 2009-2010<br>Actual | %<br>of<br>Tot | 2010-2011<br>Actual | %<br>of<br>Tot | %<br>inc/<br>dec | 2011-2012<br>Budget | %<br>of<br>Tot | %<br>inc/<br>dec |
|----------------------------------|---------------------|----------------|---------------------|----------------|------------------|---------------------|----------------|------------------|
| Instruction                      | 37,221,624          | 51%            | 37,562,056          | 52%            | 1%               | 40,044,555          | 47%            | 7%               |
| Student & Instructional Support  | 4,901,792           | 7%             | 4,621,810           | 6%             | -6%              | 4,821,076           | 6%             | 4%               |
| General Administration           | 1,582,613           | 2%             | 1,442,257           | 2%             | -9%              | 1,528,420           | 2%             | 6%               |
| School Administration (Building) | 4,137,683           | 6%             | 4,025,216           | 6%             | -3%              | 3,643,879           | 4%             | -9%              |
| Operations & Maintenance         | 6,502,697           | 9%             | 9,762,348           | 13%            | 50%              | 14,260,516          | 17%            | 46%              |
| Capital Improvements             | 4,530,248           | 6%             | 2,314,811           | 3%             | -49%             | 8,210,800           | 10%            | 255%             |
| Debt Services                    | 7,117,243           | 10%            | 5,160,370           | 7%             | -27%             | 5,164,370           | 6%             | 0%               |
| Other Costs                      | 7,632,327           | 10%            | 7,563,931           | 10%            | -1%              | 8,255,819           | 10%            | 9%               |
| Total Expenditures               | 73,626,227          | 100%           | 72,452,799          | 100%           | -2%              | 85,929,435          | 100%           | 19%              |
| Amount per Pupil                 | \$12,271            |                | \$12,075            |                | -2%              | \$14,322            |                | 19%              |

Other Costs - 2500, 2900 and 3000 and all others not included elsewhere

Capital Improvements - 4000

Debt Services - 5100 Transfers - 5200

### Summary of General and Supplemental General Fund Expenditures by Function

|                                  | 2009-2010<br>Actual | %<br>of<br>Tot | 2010-2011<br>Actual | %<br>of<br>Tot | %<br>inc/<br>dec | 2011-2012<br>Budget | %<br>of<br>Tot | %<br>inc/<br>dec |
|----------------------------------|---------------------|----------------|---------------------|----------------|------------------|---------------------|----------------|------------------|
| Instruction                      | 11,986,506          | 39%            | 12,331,408          | 40%            | 3%               | 12,557,782          | 37%            | 2%               |
| Student & Instructional Support  | 2,307,583           | 8%             | 2,229,029           | 7%             | -3%              | 2,241,578           | 7%             | 1%               |
| General Administration           | 1,130,988           | 4%             | 1,208,150           | 4%             | 7%               | 1,252,432           | 4%             | 4%               |
| School Administration (Building) | 3,539,745           | 12%            | 3,491,989           | 11%            | -1%              | 2,928,260           | 9%             | -16%             |
| Operations & Maintenance         | 6,078,929           | 20%            | 8,333,084           | 27%            | 37%              | 11,661,620          | 34%            | 40%              |
| Capital Improvements             | 1,838,531           | 6%             | 585                 | 0%             | -100%            | 585                 | 0%             | 0%               |
| Other Costs                      | 3,557,010           | 12%            | 3,298,478           | 11%            | -7%              | 3,304,759           | 10%            | 0%               |
| Total Expenditures               | 30,439,292          | 100%           | 30,892,723          | 100%           | 1%               | 33,947,016          | 100%           | 10%              |
| Amount per Pupil                 | \$5,073             |                | \$5,149             |                | 1%               | \$5,658             |                | 10%              |