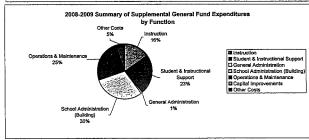

### Summary of General and Supplemental General Fund Expenditures by Function

|                                  | 2009-2010<br>Actual | %<br>of<br>Tot | 2010-2011<br>Actual | %<br>of<br>Tot | %<br>inc/<br>dec | 2011-2012<br>Budget | %<br>of<br>Tot | %<br>inc/<br>dec |
|----------------------------------|---------------------|----------------|---------------------|----------------|------------------|---------------------|----------------|------------------|
| Instruction                      | 11,986,506          | 39%            | 12,331,408          | 40%            | 3%               | 12,557,782          | 37%            | 2%               |
| Student & Instructional Support  | 2,307,583           | 8%             | 2,229,029           | 7%             | -3%              | 2,241,578           | 7%             | 1%               |
| General Administration           | 1,130,988           | 4%             | 1,208,150           | 4%             | 7%               | 1,252,432           | 4%             | 4%               |
| School Administration (Building) | 3,539,745           | 12%            | 3,491,989           | 11%            | -1%              | 2,928,260           | 9%             | -16%             |
| Operations & Maintenance         | 6,078,929           | 20%            | 8,333,084           | 27%            | 37%              | 11,661,620          | 34%            | 40%              |
| Capital Improvements             | 1,838,531           | 6%             | 585                 | 0%             | -100%            | 585                 | 0%             | 0%               |
| Other Costs                      | 3,557,010           | 12%            | 3,298,478           | 11%            | -7%              | 3,304,759           | 10%            | 0%               |
| Total Expenditures               | 30,439,292          | 100%           | 30,892,723          | 100%           | 1%               | 33,947,016          | 100%           | 10%              |
| Amount per Pupil                 | \$5,073             |                | \$5,149             |                | 1%               | \$5,658             |                | 10%              |