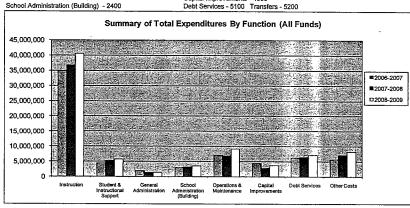

### Summary of Total Expenditures By Function (All Funds)

|                                  | 2009-2010<br>Actual | %<br>of<br>Tot | 2010-2011<br>Actual | %<br>of<br>Tot | %<br>inc/<br>dec | 2011-2012<br>Budget | %<br>of<br>Tot | %<br>inc/<br>dec |
|----------------------------------|---------------------|----------------|---------------------|----------------|------------------|---------------------|----------------|------------------|
| Instruction                      | 37,221,624          | 51%            | 37,562,056          | 52%            | 1%               | 40,044,555          | 47%            | 7%               |
| Student & Instructional Support  | 4,901,792           | 7%             | 4,621,810           | 6%             | -6%              | 4,821,076           | 6%             | 4%               |
| General Administration           | 1,582,613           | 2%             | 1,442,257           | 2%             | -9%              | 1,528,420           | 2%             | 6%               |
| School Administration (Building) | 4,137,683           | 6%             | 4,025,216           | 6%             | -3%              | 3,643,879           | 4%             | -9%              |
| Operations & Maintenance         | 6,502,697           | 9%             | 9,762,348           | 13%            | 50%              | 14,260,516          | 17%            | 46%              |
| Capital Improvements             | 4,530,248           | 6%             | 2,314,811           | 3%             | -49%             | 8,210,800           | 10%            | 255%             |
| Debt Services                    | 7,117,243           | 10%            | 5,160,370           | 7%             | -27%             | 5,164,370           | 6%             | 0%               |
| Other Costs                      | 7,632,327           | 10%            | 7,563,931           | 10%            | -1%              | 8,255,819           | 10%            | 9%               |
| Total Expenditures               | 73,626,227          | 100%           | 72,452,799          | 100%           | -2%              | 85,929,435          | 100%           | 19%              |
| Amount per Pupil                 | \$12,271            |                | \$12,075            |                | -2%              | \$14,322            |                | 19%              |

The funds that are included in the categories above are: General, Supplemental General, Bilingual Education, At Risk(4yr Old), At Risk(K-12), Virtual Education, Capital Outlay, Driver Education, Extraordinery School Program, Summer School, Special Education, Vocational Education, Professional Development, Bond & Interest #1, Bond & Interest #2, No-Fund Warrant, Special Assessment, Parent Education, School Retirement, Student Materials Revolving & Textbook Rental, Tuition Reimbursement, Gitts/Grants, KFERS Special Retirement Contribution, Contingency, Special Liability Expense, Federal Funds, Adult Education, Adult Supplemental Education, Activity Fund and Special Education Coop Fund.

Note: Percentages on charts are within +-1% due to rounding used. Pie graph percentages may differ from charts for this reason also.

### Further definition of what goes into each category:

Instruction - 1000

Student & Instructional Support - 2100 & 2200

General Administration - 2300 School Administration (Building) - 2400 Operations & Maintenance - 2600

Other Costs - 2500, 2900 and 3000 and all others not included elsewhere

Capital Improvements - 4000

Debt Services - 5100 Transfers - 5200