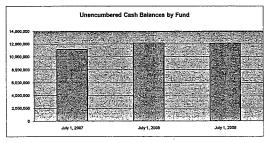

Note: Percentages on charts are within +-1% due to rounding used. Pie graph percentages may differ from charts for this reason also.