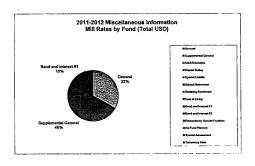

|                                         | 3467                  |                | - Tuest                                 |
| 30.000 |                 |            | 11.1                                    | and the second second |                |                                         |
| 20.000 | 1               |            |                                         | 1788 (35 (22)         |                | ***                                     |
| 10.000 |                 |            |                                         | 1 - 2 - 17            |                | · Q., 1/20                              |
| 0.000  | P. 1            | 09-2010    | 2010-2011                               | 3                     | 2011-2012      |                                         |



Sumexpen.xis

11/2/2011 3:49 PM

\$45,658,600

\$40,123,600

| Assessed Valuation |