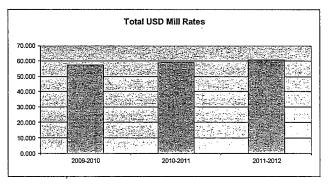

\*Enrollment (FTE) includes the enrollment of the district used for state aid and budget authority, and all other preschool enrollment and kindergarten students attending full time.

3