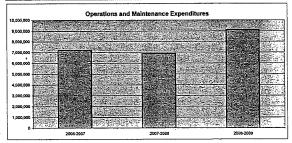

### Summary of Total Expenditures By Function (All Funds)

|                                  | 2009-2010<br>Actual | %<br>of<br>Tot | 2010-2011<br>Actual | %<br>of<br>Tot | %<br>inc/<br>dec | 2011-2012<br>Budget | %<br>of<br>Tot | %<br>inc/<br>dec |
|----------------------------------|---------------------|----------------|---------------------|----------------|------------------|---------------------|----------------|------------------|
| Instruction                      | 37,221,624          | 51%            | 37,562,056          | 52%            | 1%               | 40,044,555          | 47%            | 7%               |
| Student & Instructional Support  | 4,901,792           | 7%             | 4,621,810           | 6%             | -6%              | 4,821,076           | 6%             | 4%               |
| General Administration           | 1,582,613           | 2%             | 1,442,257           | 2%             | -9%              | 1,528,420           | 2%             | 6%               |
| School Administration (Building) | 4,137,683           | 6%             | 4,025,216           | 6%             | -3%              | 3,643,879           | 4%             | -9%              |
| Operations & Maintenance         | 6,502,697           | 9%             | 9,762,348           | 13%            | 50%              | 14,260,516          | 17%            | 46%              |
| Capital Improvements             | 4,530,248           | 6%             | 2,314,811           | 3%             | -49%             | 8,210,800           | 10%            | 255%             |
| Debt Services                    | 7,117,243           | 10%            | 5,160,370           | 7%             | -27%             | 5,164,370           | 6%             | 0%               |
| Other Costs                      | 7,632,327           | 10%            | 7,563,931           | 10%            | -1%              | 8,255,819           | 10%            | 9%               |
| Total Expenditures               | 73,626,227          | 100%           | 72,452,799          | 100%           | -2%              | 85,929,435          | 100%           | 19%              |
| Amount per Pupil                 | \$12,271            |                | \$12,075            |                | -2%              | \$14,322            |                | 19%              |

### Further definition of what goes into each category:

Instruction - 1000

Student & Instructional Support - 2100 & 2200

General Administration - 2300 School Administration (Building) - 2400 Operations & Maintenance - 2600

### Summary of General and Supplemental General Fund Expenditures by Function

|                                  | 2009-2010<br>Actual | %<br>of<br>Tot | 2010-2011<br>Actual | %<br>of<br>Tot | %<br>inc/<br>dec | 2011-2012<br>Budget | %<br>of<br>Tot | %<br>inc/<br>dec |
|----------------------------------|---------------------|----------------|---------------------|----------------|------------------|---------------------|----------------|------------------|
| Instruction                      | 11,986,506          | 39%            | 12,331,408          | 40%            | 3%               | 12,557,782          | 37%            | 2%               |
| Student & Instructional Support  | 2,307,583           | 8%             | 2,229,029           | 7%             | -3%              | 2,241,578           | 7%             | 1%               |
| General Administration           | 1,130,988           | 4%             | 1,208,150           | 4%             | 7%               | 1,252,432           | 4%             | 4%               |
| School Administration (Building) | 3,539,745           | 12%            | 3,491,989           | 11%            | -1%              | 2,928,260           | 9%             | -16%             |
| Operations & Maintenance         | 6,078,929           | 20%            | 8,333,084           | 27%            | 37%              | 11,661,620          | 34%            | 40%              |
| Capital Improvements             | 1,838,531           | 6%             | 585                 | 0%             | -100%            | 585                 | 0%             | 0%               |
| Other Costs                      | 3,557,010           | 12%            | 3,298,478           | 11%            | -7%              | 3,304,759           | 10%            | 0%               |
| Total Expenditures               | 30,439,292          | 100%           | 30,892,723          | 100%           | 1%               | 33,947,016          | 100%           | 10%              |
| Amount per Pupil                 | \$5,073             |                | \$5,149             |                | 1%               | \$5,658             |                | 10%              |