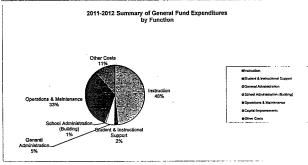

### Summary of General and Supplemental General Fund Expenditures by Function

|                                  | 2009-2010<br>Actual | %<br>of<br>Tot | 2010-2011<br>Actual | %<br>of<br>Tot | %<br>inc/<br>dec | 2011-2012<br>Budget | %<br>of<br>Tot | %<br>inc/<br>dec |
|----------------------------------|---------------------|----------------|---------------------|----------------|------------------|---------------------|----------------|------------------|
| Instruction                      | 11,986,506          | 39%            | 12,331,408          | 40%            | 3%               | 12,557,782          | 37%            | 2%               |
| Student & Instructional Support  | 2,307,583           | 8%             | 2,229,029           | 7%             | -3%              | 2,241,578           | 7%             | 1%               |
| General Administration           | 1,130,988           | 4%             | 1,208,150           | 4%             | 7%               | 1,252,432           | 4%             | 4%               |
| School Administration (Building) | 3,539,745           | 12%            | 3,491,989           | 11%            | -1%              | 2,928,260           | 9%             | -16%             |
| Operations & Maintenance         | 6,078,929           | 20%            | 8,333,084           | 27%            | 37%              | 11,661,620          | 34%            | 40%              |
| Capital Improvements             | 1,838,531           | 6%             | 585                 | 0%             | -100%            | 585                 | 0%             | 0%               |
| Other Costs                      | 3,557,010           | 12%            | 3,298,478           | 11%            | -7%              | 3,304,759           | 10%            | 0%               |
| Total Expenditures               | 30,439,292          | 100%           | 30,892,723          | 100%           | 1%               | 33,947,016          | 100%           | 10%              |
| Amount per Pupil                 | \$5,073             |                | \$5,149             |                | 1%               | \$5,658             |                | 10%              |