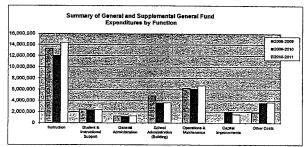

### Summary of General and Supplemental General Fund Expenditures by Function

|                                  | 2009-2010<br>Actual | %<br>of<br>Tot | 2010-2011<br>Actual | %<br>of<br>Tot | %<br>inc/<br>dec | 2011-2012<br>Budget | %<br>of<br>Tot | %<br>inc/<br>dec |
|----------------------------------|---------------------|----------------|---------------------|----------------|------------------|---------------------|----------------|------------------|
| Instruction                      | 11,986,506          | 39%            | 12,331,408          | 40%            | 3%               | 12,557,782          | 37%            | 2%               |
| Student & Instructional Support  | 2,307,583           | 8%             | 2,229,029           | 7%             | -3%              | 2,241,578           | 7%             | 1%               |
| General Administration           | 1,130,988           | 4%             | 1,208,150           | 4%             | 7%               | 1,252,432           | 4%             | 4%               |
| School Administration (Building) | 3,539,745           | 12%            | 3,491,989           | 11%            | -1%              | 2,928,260           | 9%             | -16%             |
| Operations & Maintenance         | 6,078,929           | 20%            | 8,333,084           | 27%            | 37%              | 11,661,620          | 34%            | 40%              |
| Capital Improvements             | 1,838,531           | 6%             | 585                 | 0%             | -100%            | 585                 | 0%             | 0%               |
| Other Costs                      | 3,557,010           | 12%            | 3,298,478           | 11%            | -7%              | 3,304,759           | 10%            | 0%               |
| Total Expenditures               | 30,439,292          | 100%           | 30,892,723          | 100%           | 1%               | 33,947,016          | 100%           | 10%              |
| Amount per Pupil                 | \$5,073             |                | \$5,149             |                | 1%               | \$5,658             |                | 10%              |