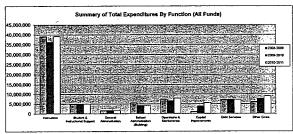

### Summary of Total Expenditures By Function (All Funds)

|                                  | 2009-2010<br>Actual | %<br>of<br>Tot | 2010-2011<br>Actual | %<br>of<br>Tot | %<br>inc/<br>dec | 2011-2012<br>Budget | %<br>of<br>Tot | %<br>inc/<br>dec |
|----------------------------------|---------------------|----------------|---------------------|----------------|------------------|---------------------|----------------|------------------|
| Instruction                      | 37,221,624          | 51%            | 37,562,056          | 52%            | 1%               | 40,044,555          | 47%            | 7%               |
| Student & Instructional Support  | 4,901,792           | 7%             | 4,621,810           | 6%             | -6%              | 4,821,076           | 6%             | 4%               |
| General Administration           | 1,582,613           | 2%             | 1,442,257           | 2%             | -9%              | 1,528,420           | 2%             | 6%               |
| School Administration (Building) | 4,137,683           | 6%             | 4,025,216           | 6%             | -3%              | 3,643,879           | 4%             | -9%              |
| Operations & Maintenance         | 6,502,697           | 9%             | 9,762,348           | 13%            | 50%              | 14,260,516          | 17%            | 46%              |
| Capital Improvements             | 4,530,248           | 6%             | 2,314,811           | 3%             | -49%             | 8,210,800           | 10%            | 255%             |
| Debt Services                    | 7,117,243           | 10%            | 5,160,370           | 7%             | -27%             | 5,164,370           | 6%             | 0%               |
| Other Costs                      | 7,632,327           | 10%            | 7,563,931           | 10%            | -1%              | 8,255,819           | 10%            | 9%               |
| Total Expenditures               | 73,626,227          | 100%           | 72,452,799          | 100%           | -2%              | 85,929,435          | 100%           | 19%              |
| Amount per Pupil                 | \$12,271            |                | \$12,075            |                | -2%              | \$14,322            |                | 19%              |

The funds that are included in the categories above are: General, Supplemental General, Bilingual Education, At Risk(4yr Old), At Risk(K-12), Virtual Education, Capital Outlay, Driver Education, Extraordinery School Program, Summer School, Special Education, Vocational Education, Professional Development, Bond & Interest #1, Bond & Interest #2, No-Fund Warrant, Special Assessment, Parent Education, School Retirement, Student Materials Revolving & Textbook Rental, Tuition Reimbursement, Gitts/Grants, KFERS Special Retirement Contribution, Contingency, Special Liability Expense, Federal Funds, Adult Education, Adult Supplemental Education, Activity Fund and Special Education Coop Fund.

Note: Percentages on charts are within +-1% due to rounding used. Pie graph percentages may differ from charts for this reason also.

### Further definition of what goes into each category:

Instruction - 1000

Student & Instructional Support - 2100 & 2200

General Administration - 2300 School Administration (Building) - 2400 Operations & Maintenance - 2600

Other Costs - 2500, 2900 and 3000 and all others not included elsewhere

Capital Improvements - 4000

Debt Services - 5100 Transfers - 5200