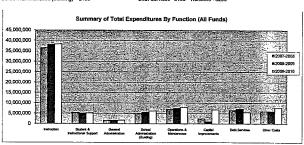

### Summary of Total Expenditures By Function (All Funds)

|                                  | 2009-2010<br>Actual | %<br>of<br>Tot | 2010-2011<br>Actual | %<br>of<br>Tot | %<br>inc/<br>dec | 2011-2012<br>Budget | %<br>of<br>Tot | %<br>inc/<br>dec |
|----------------------------------|---------------------|----------------|---------------------|----------------|------------------|---------------------|----------------|------------------|
| Instruction                      | 37,221,624          | 51%            | 37,562,056          | 52%            | 1%               | 40,044,555          | 47%            | 7%               |
| Student & Instructional Support  | 4,901,792           | 7%             | 4,621,810           | 6%             | -6%              | 4,821,076           | 6%             | 4%               |
| General Administration           | 1,582,613           | 2%             | 1,442,257           | 2%             | -9%              | 1,528,420           | 2%             | 6%               |
| School Administration (Building) | 4,137,683           | 6%             | 4,025,216           | 6%             | -3%              | 3,643,879           | 4%             | -9%              |
| Operations & Maintenance         | 6,502,697           | 9%             | 9,762,348           | 13%            | 50%              | 14,260,516          | 17%            | 46%              |
| Capital Improvements             | 4,530,248           | 6%             | 2,314,811           | 3%             | -49%             | 8,210,800           | 10%            | 255%             |
| Debt Services                    | 7,117,243           | 10%            | 5,160,370           | 7%             | -27%             | 5,164,370           | 6%             | 0%               |
| Other Costs                      | 7,632,327           | 10%            | 7,563,931           | 10%            | -1%              | 8,255,819           | 10%            | 9%               |
| Total Expenditures               | 73,626,227          | 100%           | 72,452,799          | 100%           | -2%              | 85,929,435          | 100%           | 19%              |
| Amount per Pupil                 | \$12,271            |                | \$12,075            |                | -2%              | \$14,322            |                | 19%              |

The funds that are included in the categories above are: General, Supplemental General, Bilingual Education, At Risk(4yr Old), At Risk(K-12), Virtual Education, Capital Outlay, Driver Education, Extraordinery School Program, Summer School, Special Education, Vocational Education, Professional Development, Bond & Interest #1, Bond & Interest #2, No-Fund Warrant, Special Assessment, Parent Education, School Retirement, Student Materials Revolving & Textbook Rental, Tuition Reimbursement, Gitts/Grants, KFERS Special Retirement Contribution, Contingency, Special Liability Expense, Federal Funds, Adult Education, Adult Supplemental Education, Activity Fund and Special Education Coop Fund.

Note: Percentages on charts are within +-1% due to rounding used. Pie graph percentages may differ from charts for this reason also.

### Further definition of what goes into each category:

Instruction - 1000

Student & Instructional Support - 2100 & 2200

General Administration - 2300 School Administration (Building) - 2400 Operations & Maintenance - 2600

Other Costs - 2500, 2900 and 3000 and all others not included elsewhere

Capital Improvements - 4000

Debt Services - 5100 Transfers - 5200