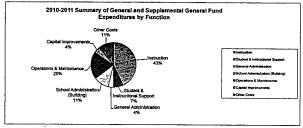

### Summary of General and Supplemental General Fund Expenditures by Function

|                                  | 2009-2010<br>Actual | %<br>of<br>Tot | 2010-2011<br>Actual | %<br>of<br>Tot | %<br>inc/<br>dec | 2011-2012<br>Budget | %<br>of<br>Tot | %<br>inc/<br>dec |
|----------------------------------|---------------------|----------------|---------------------|----------------|------------------|---------------------|----------------|------------------|
| Instruction                      | 11,986,506          | 39%            | 12,331,408          | 40%            | 3%               | 12,557,782          | 37%            | 2%               |
| Student & Instructional Support  | 2,307,583           | 8%             | 2,229,029           | 7%             | -3%              | 2,241,578           | 7%             | 1%               |
| General Administration           | 1,130,988           | 4%             | 1,208,150           | 4%             | 7%               | 1,252,432           | 4%             | 4%               |
| School Administration (Building) | 3,539,745           | 12%            | 3,491,989           | 11%            | -1%              | 2,928,260           | 9%             | -16%             |
| Operations & Maintenance         | 6,078,929           | 20%            | 8,333,084           | 27%            | 37%              | 11,661,620          | 34%            | 40%              |
| Capital Improvements             | 1,838,531           | 6%             | 585                 | 0%             | -100%            | 585                 | 0%             | 0%               |
| Other Costs                      | 3,557,010           | 12%            | 3,298,478           | 11%            | -7%              | 3,304,759           | 10%            | 0%               |
| Total Expenditures               | 30,439,292          | 100%           | 30,892,723          | 100%           | 1%               | 33,947,016          | 100%           | 10%              |
| Amount per Pupil                 | \$5,073             |                | \$5,149             |                | 1%               | \$5,658             |                | 10%              |