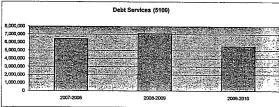

### Summary of Total Expenditures By Function (All Funds)

|                                  | 2009-2010<br>Actual | %<br>of<br>Tot | 2010-2011<br>Actual | %<br>of<br>Tot | %<br>inc/<br>dec | 2011-2012<br>Budget | %<br>of<br>Tot | %<br>inc/<br>dec |
|----------------------------------|---------------------|----------------|---------------------|----------------|------------------|---------------------|----------------|------------------|
| Instruction                      | 37,221,624          | 51%            | 37,562,056          | 52%            | 1%               | 40,044,555          | 47%            | 7%               |
| Student & Instructional Support  | 4,901,792           | 7%             | 4,621,810           | 6%             | -6%              | 4,821,076           | 6%             | 4%               |
| General Administration           | 1,582,613           | 2%             | 1,442,257           | 2%             | -9%              | 1,528,420           | 2%             | 6%               |
| School Administration (Building) | 4,137,683           | 6%             | 4,025,216           | 6%             | -3%              | 3,643,879           | 4%             | -9%              |
| Operations & Maintenance         | 6,502,697           | 9%             | 9,762,348           | 13%            | 50%              | 14,260,516          | 17%            | 46%              |
| Capital Improvements             | 4,530,248           | 6%             | 2,314,811           | 3%             | -49%             | 8,210,800           | 10%            | 255%             |
| Debt Services                    | 7,117,243           | 10%            | 5,160,370           | 7%             | -27%             | 5,164,370           | 6%             | 0%               |
| Other Costs                      | 7,632,327           | 10%            | 7,563,931           | 10%            | -1%              | 8,255,819           | 10%            | 9%               |
| Total Expenditures               | 73,626,227          | 100%           | 72,452,799          | 100%           | -2%              | 85,929,435          | 100%           | 19%              |
| Amount per Pupil                 | \$12,271            |                | \$12,075            |                | -2%              | \$14,322            |                | 19%              |

Other Costs - 2500, 2900 and 3000 and all others not included elsewhere

Capital Improvements - 4000

Debt Services - 5100 Transfers - 5200