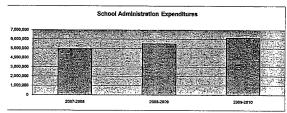

### Summary of Total Expenditures By Function (All Funds)

|                                  | 2009-2010<br>Actual | %<br>of<br>Tot | 2010-2011<br>Actual | %<br>of<br>Tot | %<br>inc/<br>dec | 2011-2012<br>Budget | %<br>of<br>Tot | %<br>inc/<br>dec |
|----------------------------------|---------------------|----------------|---------------------|----------------|------------------|---------------------|----------------|------------------|
| Instruction                      | 37,221,624          | 51%            | 37,562,056          | 52%            | 1%               | 40,044,555          | 47%            | 7%               |
| Student & Instructional Support  | 4,901,792           | 7%             | 4,621,810           | 6%             | -6%              | 4,821,076           | 6%             | 4%               |
| General Administration           | 1,582,613           | 2%             | 1,442,257           | 2%             | -9%              | 1,528,420           | 2%             | 6%               |
| School Administration (Building) | 4,137,683           | 6%             | 4,025,216           | 6%             | -3%              | 3,643,879           | 4%             | -9%              |
| Operations & Maintenance         | 6,502,697           | 9%             | 9,762,348           | 13%            | 50%              | 14,260,516          | 17%            | 46%              |
| Capital Improvements             | 4,530,248           | 6%             | 2,314,811           | 3%             | -49%             | 8,210,800           | 10%            | 255%             |
| Debt Services                    | 7,117,243           | 10%            | 5,160,370           | 7%             | -27%             | 5,164,370           | 6%             | 0%               |
| Other Costs                      | 7,632,327           | 10%            | 7,563,931           | 10%            | -1%              | 8,255,819           | 10%            | 9%               |
| Total Expenditures               | 73,626,227          | 100%           | 72,452,799          | 100%           | -2%              | 85,929,435          | 100%           | 19%              |
| Amount per Pupil                 | \$12,271            |                | \$12,075            |                | -2%              | \$14,322            |                | 19%              |

### Summary of General and Supplemental General Fund Expenditures by Function

|                                  | 2009-2010<br>Actual | %<br>of<br>Tot | 2010-2011<br>Actual | %<br>of<br>Tot | %<br>inc/<br>dec | 2011-2012<br>Budget | %<br>of<br>Tot | %<br>inc/<br>dec |
|----------------------------------|---------------------|----------------|---------------------|----------------|------------------|---------------------|----------------|------------------|
| Instruction                      | 11,986,506          | 39%            | 12,331,408          | 40%            | 3%               | 12,557,782          | 37%            | 2%               |
| Student & Instructional Support  | 2,307,583           | 8%             | 2,229,029           | 7%             | -3%              | 2,241,578           | 7%             | 1%               |
| General Administration           | 1,130,988           | 4%             | 1,208,150           | 4%             | 7%               | 1,252,432           | 4%             | 4%               |
| School Administration (Building) | 3,539,745           | 12%            | 3,491,989           | 11%            | -1%              | 2,928,260           | 9%             | -16%             |
| Operations & Maintenance         | 6,078,929           | 20%            | 8,333,084           | 27%            | 37%              | 11,661,620          | 34%            | 40%              |
| Capital Improvements             | 1,838,531           | 6%             | 585                 | 0%             | -100%            | 585                 | 0%             | 0%               |
| Other Costs                      | 3,557,010           | 12%            | 3,298,478           | 11%            | -7%              | 3,304,759           | 10%            | 0%               |
| Total Expenditures               | 30,439,292          | 100%           | 30,892,723          | 100%           | 1%               | 33,947,016          | 100%           | 10%              |
| Amount per Pupil                 | \$5,073             |                | \$5,149             |                | 1%               | \$5,658             |                | 10%              |