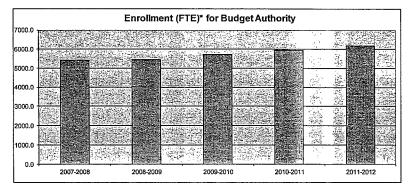

\*Enrollment (FTE) includes the enrollment of the district used for state aid and budget authority, and all other preschool enrollment and kindergarten students attending full time.

3