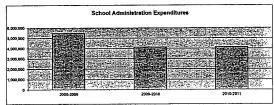

### Summary of General and Supplemental General Fund Expenditures by Function

|                                  | 2009-2010<br>Actual | %<br>of<br>Tot | 2010-2011<br>Actual | %<br>of<br>Tot | %<br>inc/<br>dec | 2011-2012<br>Budget | %<br>of<br>Tot | %<br>inc/<br>dec |
|----------------------------------|---------------------|----------------|---------------------|----------------|------------------|---------------------|----------------|------------------|
| Instruction                      | 11,986,506          | 39%            | 12,331,408          | 40%            | 3%               | 12,557,782          | 37%            | 2%               |
| Student & Instructional Support  | 2,307,583           | 8%             | 2,229,029           | 7%             | -3%              | 2,241,578           | 7%             | 1%               |
| General Administration           | 1,130,988           | 4%             | 1,208,150           | 4%             | 7%               | 1,252,432           | 4%             | 4%               |
| School Administration (Building) | 3,539,745           | 12%            | 3,491,989           | 11%            | -1%              | 2,928,260           | 9%             | -16%             |
| Operations & Maintenance         | 6,078,929           | 20%            | 8,333,084           | 27%            | 37%              | 11,661,620          | 34%            | 40%              |
| Capital Improvements             | 1,838,531           | 6%             | 585                 | 0%             | -100%            | 585                 | 0%             | 0%               |
| Other Costs                      | 3,557,010           | 12%            | 3,298,478           | 11%            | -7%              | 3,304,759           | 10%            | 0%               |
| Total Expenditures               | 30,439,292          | 100%           | 30,892,723          | 100%           | 1%               | 33,947,016          | 100%           | 10%              |
| Amount per Pupil                 | \$5,073             |                | \$5,149             |                | 1%               | \$5,658             |                | 10%              |