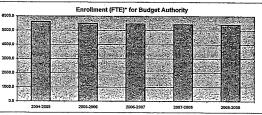

\*Enrollment (FTE) includes the enrollment of the district used for state aid and budget authority, and all other preschool enrollment and kindergarten students attending full time.

3