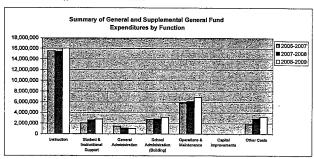

### Summary of General and Supplemental General Fund Expenditures by Function

|                                  | 2009-2010<br>Actual | %<br>of<br>Tot | 2010-2011<br>Actual | %<br>of<br>Tot | %<br>inc/<br>dec | 2011-2012<br>Budget | %<br>of<br>Tot | %<br>inc/<br>dec |
|----------------------------------|---------------------|----------------|---------------------|----------------|------------------|---------------------|----------------|------------------|
| Instruction                      | 11,986,506          | 39%            | 12,331,408          | 40%            | 3%               | 12,557,782          | 37%            | 2%               |
| Student & Instructional Support  | 2,307,583           | 8%             | 2,229,029           | 7%             | -3%              | 2,241,578           | 7%             | 1%               |
| General Administration           | 1,130,988           | 4%             | 1,208,150           | 4%             | 7%               | 1,252,432           | 4%             | 4%               |
| School Administration (Building) | 3,539,745           | 12%            | 3,491,989           | 11%            | -1%              | 2,928,260           | 9%             | -16%             |
| Operations & Maintenance         | 6,078,929           | 20%            | 8,333,084           | 27%            | 37%              | 11,661,620          | 34%            | 40%              |
| Capital Improvements             | 1,838,531           | 6%             | 585                 | 0%             | -100%            | 585                 | 0%             | 0%               |
| Other Costs                      | 3,557,010           | 12%            | 3,298,478           | 11%            | -7%              | 3,304,759           | 10%            | 0%               |
| Total Expenditures               | 30,439,292          | 100%           | 30,892,723          | 100%           | 1%               | 33,947,016          | 100%           | 10%              |
| Amount per Pupil                 | \$5,073             |                | \$5,149             |                | 1%               | \$5,658             |                | 10%              |