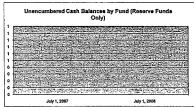

| 1    | 0                     |                | 0                |
| TOTAL                                    | 11,152,611              | j    | 12,156,084            |                | 12,114,343       |



NOTE: Gifts/Grants includes private grants and grants from nonfederal sources,

Amount per pupil excludes the following funds: Area Vocational School, Adult Education, Adult Supplemental Education, Special Education Coop and Tultion Reimbursement.

\*Enrollment (FTE) includes the enrollment of the district used for state aid and budget authority, and all other preschool enrollment and kindergenen students attending full time.

10/1/2009 3:29 PM Sumexpen.xls

Page 15 of 19

10/1/2009 3:29 PM

Sumexpen.xl

Page 16 of 19

USD# <u>443</u>

#### Reserve Funds Unencumbered Cash Balance





"School districts are authorized by law to salf insure rather than purchase insurence for the following categories: Worker's Comp, Health insurence, Life insurence, Properly and Casualty (Risk Management) and Disability income insurence. Monies are placed in the Self insured Fund to pay for claims which may arise from the categories listed above.

USD443 000242 USD443 000243

USD# Other Information

2005-2006 Actual

5,492.9

6,239.0 3,373

Enrollment (FTE)\*

Enrollment (FTE)\*\*
Number of Students Free Meals
Number of Students -

Reduced Meals

| 2006-2007<br>Actual | %<br>inc/<br>dec |
|---------------------|------------------|
| 5,465.7             | 0%               |
| 6,198.0             | -1%              |
| 3,358               | 0%               |
| 797                 | 0%