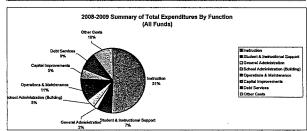

### Summary of Total Expenditures By Function (All Funds)

|                                  | 2009-2010<br>Actual | %<br>of<br>Tot | 2010-2011<br>Actual | %<br>of<br>Tot | %<br>inc/<br>dec | 2011-2012<br>Budget | %<br>of<br>Tot | %<br>inc/<br>dec |
|----------------------------------|---------------------|----------------|---------------------|----------------|------------------|---------------------|----------------|------------------|
| Instruction                      | 37,221,624          | 51%            | 37,562,056          | 52%            | 1%               | 40,044,555          | 47%            | 7%               |
| Student & Instructional Support  | 4,901,792           | 7%             | 4,621,810           | 6%             | -6%              | 4,821,076           | 6%             | 4%               |
| General Administration           | 1,582,613           | 2%             | 1,442,257           | 2%             | -9%              | 1,528,420           | 2%             | 6%               |
| School Administration (Building) | 4,137,683           | 6%             | 4,025,216           | 6%             | -3%              | 3,643,879           | 4%             | -9%              |
| Operations & Maintenance         | 6,502,697           | 9%             | 9,762,348           | 13%            | 50%              | 14,260,516          | 17%            | 46%              |
| Capital Improvements             | 4,530,248           | 6%             | 2,314,811           | 3%             | -49%             | 8,210,800           | 10%            | 255%             |
| Debt Services                    | 7,117,243           | 10%            | 5,160,370           | 7%             | -27%             | 5,164,370           | 6%             | 0%               |
| Other Costs                      | 7,632,327           | 10%            | 7,563,931           | 10%            | -1%              | 8,255,819           | 10%            | 9%               |
| Total Expenditures               | 73,626,227          | 100%           | 72,452,799          | 100%           | -2%              | 85,929,435          | 100%           | 19%              |
| Amount per Pupil                 | \$12,271            |                | \$12,075            |                | -2%              | \$14,322            |                | 19%              |

The funds that are included in the categories above are: General, Supplemental General, Bilingual Education, At Risk(4yr Old), At Risk(K-12), Virtual Education, Capital Outlay, Driver Education, Extraordinery School Program, Summer School, Special Education, Vocational Education, Professional Development, Bond & Interest #1, Bond & Interest #2, No-Fund Warrant, Special Assessment, Parent Education, School Retirement, Student Materials Revolving & Textbook Rental, Tuition Reimbursement, Gitts/Grants, KFERS Special Retirement Contribution, Contingency, Special Liability Expense, Federal Funds, Adult Education, Adult Supplemental Education, Activity Fund and Special Education Coop Fund.

Note: Percentages on charts are within +-1% due to rounding used. Pie graph percentages may differ from charts for this reason also.

### Further definition of what goes into each category:

Instruction - 1000

Student & Instructional Support - 2100 & 2200

General Administration - 2300 School Administration (Building) - 2400 Operations & Maintenance - 2600

Other Costs - 2500, 2900 and 3000 and all others not included elsewhere

Capital Improvements - 4000

Debt Services - 5100 Transfers - 5200