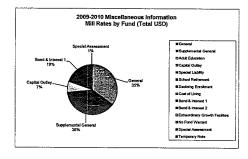

Note: Percentages on charts are within +-1% due to rounding used. Pie graph percentages may differ from charts for this reason also.