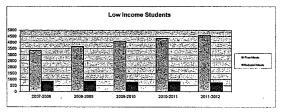

r of Students Reduced Meals

2008-2009 5.464.7 6,000.0 3,664

443

| 2009-2010<br>Actual | %<br>inc/ | 2010-2011<br>Actual | %<br>inc/ | 2011-2012<br>Budget | %<br>inc/ |
|---------------------|-----------|---------------------|-----------|---------------------|-----------|
|                     | dec       |                     | dec       |                     | dec       |
| 5,721.7             | 5%        | 5,949,2             | 4%        | 6,178.3             | 4%        |
| 6,000.0             | 0%        | 6,000.0             | 0%        | 6,000.0             | 0%        |
| 4,107               | 12%       | 4,348               | 6%        | 4,589               | 6%        |
| 785                 | -8%       | 799                 | 2%        | 747                 | -7%       |







<sup>\*</sup>FTE for state aid and budget authority purposes for general fund (excludes 4 yr old at-risk).

11/2/2011 3:49 PM

Surnexpen.xls

Page 16 of 19

11/2/2011 3:49 PM

Sumexpen.xls

Page 17 of 19

USD443 016601

USD443 016602

TFTE includes 9:20 enrollment used for state aid purposes and adding the additional FTE for preschool programs, headstart, and all-day kinderparier. For example, preschool students attending half days on September 20th would be counted as .5 FTE. Kinderparten students attending full time every ally would be counted as .10 FTE.

### Miscellaneous Information Mill Rates by Fund

|                                 | 2009-2010 | 2010-2011 | 2011-2012 |
|---------------------------------|-----------|-----------|-----------|
|                                 | Act