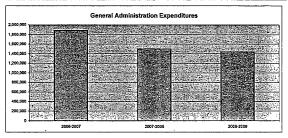

### Summary of General and Supplemental General Fund Expenditures by Function

|                                  | 2009-2010<br>Actual | %<br>of<br>Tot | 2010-2011<br>Actual | %<br>of<br>Tot | %<br>inc/<br>dec | 2011-2012<br>Budget | %<br>of<br>Tot | %<br>inc/<br>dec |
|----------------------------------|---------------------|----------------|---------------------|----------------|------------------|---------------------|----------------|------------------|
| Instruction                      | 11,986,506          | 39%            | 12,331,408          | 40%            | 3%               | 12,557,782          | 37%            | 2%               |
| Student & Instructional Support  | 2,307,583           | 8%             | 2,229,029           | 7%             | -3%              | 2,241,578           | 7%             | 1%               |
| General Administration           | 1,130,988           | 4%             | 1,208,150           | 4%             | 7%               | 1,252,432           | 4%             | 4%               |
| School Administration (Building) | 3,539,745           | 12%            | 3,491,989           | 11%            | -1%              | 2,928,260           | 9%             | -16%             |
| Operations & Maintenance         | 6,078,929           | 20%            | 8,333,084           | 27%            | 37%              | 11,661,620          | 34%            | 40%              |
| Capital Improvements             | 1,838,531           | 6%             | 585                 | 0%             | -100%            | 585                 | 0%             | 0%               |
| Other Costs                      | 3,557,010           | 12%            | 3,298,478           | 11%            | -7%              | 3,304,759           | 10%            | 0%               |
| Total Expenditures               | 30,439,292          | 100%           | 30,892,723          | 100%           | 1%               | 33,947,016          | 100%           | 10%              |
| Amount per Pupil                 | \$5,073             |                | \$5,149             |                | 1%               | \$5,658             |                | 10%              |