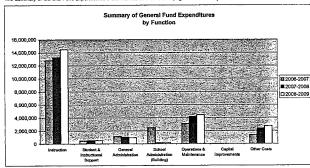

### Summary of General and Supplemental General Fund Expenditures by Function

|                                  | 2009-2010<br>Actual | %<br>of<br>Tot | 2010-2011<br>Actual | %<br>of<br>Tot | %<br>inc/<br>dec | 2011-2012<br>Budget | %<br>of<br>Tot | %<br>inc/<br>dec |
|----------------------------------|---------------------|----------------|---------------------|----------------|------------------|---------------------|----------------|------------------|
| Instruction                      | 11,986,506          | 39%            | 12,331,408          | 40%            | 3%               | 12,557,782          | 37%            | 2%               |
| Student & Instructional Support  | 2,307,583           | 8%             | 2,229,029           | 7%             | -3%              | 2,241,578           | 7%             | 1%               |
| General Administration           | 1,130,988           | 4%             | 1,208,150           | 4%             | 7%               | 1,252,432           | 4%             | 4%               |
| School Administration (Building) | 3,539,745           | 12%            | 3,491,989           | 11%            | -1%              | 2,928,260           | 9%             | -16%             |
| Operations & Maintenance         | 6,078,929           | 20%            | 8,333,084           | 27%            | 37%              | 11,661,620          | 34%            | 40%              |
| Capital Improvements             | 1,838,531           | 6%             | 585                 | 0%             | -100%            | 585                 | 0%             | 0%               |
| Other Costs                      | 3,557,010           | 12%            | 3,298,478           | 11%            | -7%              | 3,304,759           | 10%            | 0%               |
| Total Expenditures               | 30,439,292          | 100%           | 30,892,723          | 100%           | 1%               | 33,947,016          | 100%           | 10%              |
| Amount per Pupil                 | \$5,073             |                | \$5,149             |                | 1%               | \$5,658             |                | 10%              |