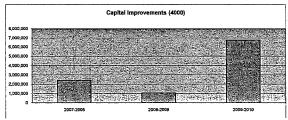

### Summary of Total Expenditures By Function (All Funds)

|                                  | 2009-2010<br>Actual | %<br>of<br>Tot | 2010-2011<br>Actual | %<br>of<br>Tot | %<br>inc/<br>dec | 2011-2012<br>Budget | %<br>of<br>Tot | %<br>inc/<br>dec |
|----------------------------------|---------------------|----------------|---------------------|----------------|------------------|---------------------|----------------|------------------|
| Instruction                      | 37,221,624          | 51%            | 37,562,056          | 52%            | 1%               | 40,044,555          | 47%            | 7%               |
| Student & Instructional Support  | 4,901,792           | 7%             | 4,621,810           | 6%             | -6%              | 4,821,076           | 6%             | 4%               |
| General Administration           | 1,582,613           | 2%             | 1,442,257           | 2%             | -9%              | 1,528,420           | 2%             | 6%               |
| School Administration (Building) | 4,137,683           | 6%             | 4,025,216           | 6%             | -3%              | 3,643,879           | 4%             | -9%              |
| Operations & Maintenance         | 6,502,697           | 9%             | 9,762,348           | 13%            | 50%              | 14,260,516          | 17%            | 46%              |
| Capital Improvements             | 4,530,248           | 6%             | 2,314,811           | 3%             | -49%             | 8,210,800           | 10%            | 255%             |
| Debt Services                    | 7,117,243           | 10%            | 5,160,370           | 7%             | -27%             | 5,164,370           | 6%             | 0%               |
| Other Costs                      | 7,632,327           | 10%            | 7,563,931           | 10%            | -1%              | 8,255,819           | 10%            | 9%               |
| Total Expenditures               | 73,626,227          | 100%           | 72,452,799          | 100%           | -2%              | 85,929,435          | 100%           | 19%              |
| Amount per Pupil                 | \$12,271            |                | \$12,075            |                | -2%              | \$14,322            |                | 19%              |

Other Costs - 2500, 2900 and 3000 and all others not included elsewhere

Capital Improvements - 4000

Debt Services - 5100 Transfers - 5200