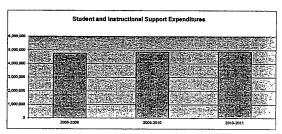

### Summary of General and Supplemental General Fund Expenditures by Function

|                                  | 2009-2010<br>Actual | %<br>of<br>Tot | 2010-2011<br>Actual | %<br>of<br>Tot | %<br>inc/<br>dec | 2011-2012<br>Budget | %<br>of<br>Tot | %<br>inc/<br>dec |
|----------------------------------|---------------------|----------------|---------------------|----------------|------------------|---------------------|----------------|------------------|
| Instruction                      | 11,986,506          | 39%            | 12,331,408          | 40%            | 3%               | 12,557,782          | 37%            | 2%               |
| Student & Instructional Support  | 2,307,583           | 8%             | 2,229,029           | 7%             | -3%              | 2,241,578           | 7%             | 1%               |
| General Administration           | 1,130,988           | 4%             | 1,208,150           | 4%             | 7%               | 1,252,432           | 4%             | 4%               |
| School Administration (Building) | 3,539,745           | 12%            | 3,491,989           | 11%            | -1%              | 2,928,260           | 9%             | -16%             |
| Operations & Maintenance         | 6,078,929           | 20%            | 8,333,084           | 27%            | 37%              | 11,661,620          | 34%            | 40%              |
| Capital Improvements             | 1,838,531           | 6%             | 585                 | 0%             | -100%            | 585                 | 0%             | 0%               |
| Other Costs                      | 3,557,010           | 12%            | 3,298,478           | 11%            | -7%              | 3,304,759           | 10%            | 0%               |
| Total Expenditures               | 30,439,292          | 100%           | 30,892,723          | 100%           | 1%               | 33,947,016          | 100%           | 10%              |
| Amount per Pupil                 | \$5,073             |                | \$5,149             |                | 1%               | \$5,658             |                | 10%              |