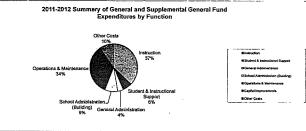

### Summary of General and Supplemental General Fund Expenditures by Function

|                                  | 2009-2010<br>Actual | %<br>of<br>Tot | 2010-2011<br>Actual | %<br>of<br>Tot | %<br>inc/<br>dec | 2011-2012<br>Budget | %<br>of<br>Tot | %<br>inc/<br>dec |
|----------------------------------|---------------------|----------------|---------------------|----------------|------------------|---------------------|----------------|------------------|
| Instruction                      | 11,986,506          | 39%            | 12,331,408          | 40%            | 3%               | 12,557,782          | 37%            | 2%               |
| Student & Instructional Support  | 2,307,583           | 8%             | 2,229,029           | 7%             | -3%              | 2,241,578           | 7%             | 1%               |
| General Administration           | 1,130,988           | 4%             | 1,208,150           | 4%             | 7%               | 1,252,432           | 4%             | 4%               |
| School Administration (Building) | 3,539,745           | 12%            | 3,491,989           | 11%            | -1%              | 2,928,260           | 9%             | -16%             |
| Operations & Maintenance         | 6,078,929           | 20%            | 8,333,084           | 27%            | 37%              | 11,661,620          | 34%            | 40%              |
| Capital Improvements             | 1,838,531           | 6%             | 585                 | 0%             | -100%            | 585                 | 0%             | 0%               |
| Other Costs                      | 3,557,010           | 12%            | 3,298,478           | 11%            | -7%              | 3,304,759           | 10%            | 0%               |
| Total Expenditures               | 30,439,292          | 100%           | 30,892,723          | 100%           | 1%               | 33,947,016          | 100%           | 10%              |
| Amount per Pupil                 | \$5,073             |                | \$5,149             |                | 1%               | \$5,658             |                | 10%              |