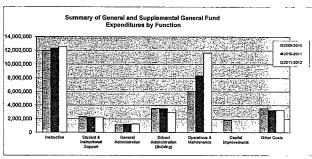

### Summary of Total Expenditures By Function (All Funds)

|                                  | 2009-2010<br>Actual | %<br>of<br>Tot | 2010-2011<br>Actual | %<br>of<br>Tot | %<br>inc/<br>dec | 2011-2012<br>Budget | %<br>of<br>Tot | %<br>inc/<br>dec |
|----------------------------------|---------------------|----------------|---------------------|----------------|------------------|---------------------|----------------|------------------|
| Instruction                      | 37,221,624          | 51%            | 37,562,056          | 52%            | 1%               | 40,044,555          | 47%            | 7%               |
| Student & Instructional Support  | 4,901,792           | 7%             | 4,621,810           | 6%             | -6%              | 4,821,076           | 6%             | 4%               |
| General Administration           | 1,582,613           | 2%             | 1,442,257           | 2%             | -9%              | 1,528,420           | 2%             | 6%               |
| School Administration (Building) | 4,137,683           | 6%             | 4,025,216           | 6%             | -3%              | 3,643,879           | 4%             | -9%              |
| Operations & Maintenance         | 6,502,697           | 9%             | 9,762,348           | 13%            | 50%              | 14,260,516          | 17%            | 46%              |
| Capital Improvements             | 4,530,248           | 6%             | 2,314,811           | 3%             | -49%             | 8,210,800           | 10%            | 255%             |
| Debt Services                    | 7,117,243           | 10%            | 5,160,370           | 7%             | -27%             | 5,164,370           | 6%             | 0%               |
| Other Costs                      | 7,632,327           | 10%            | 7,563,931           | 10%            | -1%              | 8,255,819           | 10%            | 9%               |
| Total Expenditures               | 73,626,227          | 100%           | 72,452,799          | 100%           | -2%              | 85,929,435          | 100%           | 19%              |
| Amount per Pupil                 | \$12,271            |                | \$12,075            |                | -2%              | \$14,322            |                | 19%              |