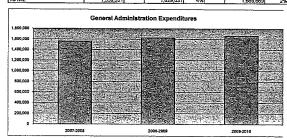

### Summary of Total Expenditures By Function (All Funds)

|                                  | 2009-2010<br>Actual | %<br>of<br>Tot | 2010-2011<br>Actual | %<br>of<br>Tot | %<br>inc/<br>dec | 2011-2012<br>Budget | %<br>of<br>Tot | %<br>inc/<br>dec |
|----------------------------------|---------------------|----------------|---------------------|----------------|------------------|---------------------|----------------|------------------|
| Instruction                      | 37,221,624          | 51%            | 37,562,056          | 52%            | 1%               | 40,044,555          | 47%            | 7%               |
| Student & Instructional Support  | 4,901,792           | 7%             | 4,621,810           | 6%             | -6%              | 4,821,076           | 6%             | 4%               |
| General Administration           | 1,582,613           | 2%             | 1,442,257           | 2%             | -9%              | 1,528,420           | 2%             | 6%               |
| School Administration (Building) | 4,137,683           | 6%             | 4,025,216           | 6%             | -3%              | 3,643,879           | 4%             | -9%              |
| Operations & Maintenance         | 6,502,697           | 9%             | 9,762,348           | 13%            | 50%              | 14,260,516          | 17%            | 46%              |
| Capital Improvements             | 4,530,248           | 6%             | 2,314,811           | 3%             | -49%             | 8,210,800           | 10%            | 255%             |
| Debt Services                    | 7,117,243           | 10%            | 5,160,370           | 7%             | -27%             | 5,164,370           | 6%             | 0%               |
| Other Costs                      | 7,632,327           | 10%            | 7,563,931           | 10%            | -1%              | 8,255,819           | 10%            | 9%               |
| Total Expenditures               | 73,626,227          | 100%           | 72,452,799          | 100%           | -2%              | 85,929,435          | 100%           | 19%              |
| Amount per Pupil                 | \$12,271            |                | \$12,075            |                | -2%              | \$14,322            |                | 19%              |

### Summary of General and Supplemental General Fund Expenditures by Function

|                                  | 2009-2010<br>Actual | %<br>of<br>Tot | 2010-2011<br>Actual | %<br>of<br>Tot | %<br>inc/<br>dec | 2011-2012<br>Budget | %<br>of<br>Tot | %<br>inc/<br>dec |
|----------------------------------|---------------------|----------------|---------------------|----------------|------------------|---------------------|----------------|------------------|
| Instruction                      | 11,986,506          | 39%            | 12,331,408          | 40%            | 3%               | 12,557,782          | 37%            | 2%               |
| Student & Instructional Support  | 2,307,583           | 8%             | 2,229,029           | 7%             | -3%              | 2,241,578           | 7%             | 1%               |
| General Administration           | 1,130,988           | 4%             | 1,208,150           | 4%             | 7%               | 1,252,432           | 4%             | 4%               |
| School Administration (Building) | 3,539,745           | 12%            | 3,491,989           | 11%            | -1%              | 2,928,260           | 9%             | -16%             |
| Operations & Maintenance         | 6,078,929           | 20%            | 8,333,084           | 27%            | 37%              | 11,661,620          | 34%            | 40%              |
| Capital Improvements             | 1,838,531           | 6%             | 585                 | 0%             | -100%            | 585                 | 0%             | 0%               |
| Other Costs                      | 3,557,010           | 12%            | 3,298,478           | 11%            | -7%              | 3,304,759           | 10%            | 0%               |
| Total Expenditures               | 30,439,292          | 100%           | 30,892,723          | 100%           | 1%               | 33,947,016          | 100%           | 10%              |
| Amount per Pupil                 | \$5,073             |                | \$5,149             |                | 1%               | \$5,658             |                | 10%              |