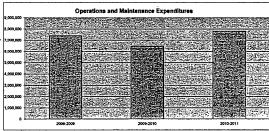

### Summary of Total Expenditures By Function (All Funds)

|                                  | 2009-2010<br>Actual | %<br>of<br>Tot | 2010-2011<br>Actual | %<br>of<br>Tot | %<br>inc/<br>dec | 2011-2012<br>Budget | %<br>of<br>Tot | %<br>inc/<br>dec |
|----------------------------------|---------------------|----------------|---------------------|----------------|------------------|---------------------|----------------|------------------|
| Instruction                      | 37,221,624          | 51%            | 37,562,056          | 52%            | 1%               | 40,044,555          | 47%            | 7%               |
| Student & Instructional Support  | 4,901,792           | 7%             | 4,621,810           | 6%             | -6%              | 4,821,076           | 6%             | 4%               |
| General Administration           | 1,582,613           | 2%             | 1,442,257           | 2%             | -9%              | 1,528,420           | 2%             | 6%               |
| School Administration (Building) | 4,137,683           | 6%             | 4,025,216           | 6%             | -3%              | 3,643,879           | 4%             | -9%              |
| Operations & Maintenance         | 6,502,697           | 9%             | 9,762,348           | 13%            | 50%              | 14,260,516          | 17%            | 46%              |
| Capital Improvements             | 4,530,248           | 6%             | 2,314,811           | 3%             | -49%             | 8,210,800           | 10%            | 255%             |
| Debt Services                    | 7,117,243           | 10%            | 5,160,370           | 7%             | -27%             | 5,164,370           | 6%             | 0%               |
| Other Costs                      | 7,632,327           | 10%            | 7,563,931           | 10%            | -1%              | 8,255,819           | 10%            | 9%               |
| Total Expenditures               | 73,626,227          | 100%           | 72,452,799          | 100%           | -2%              | 85,929,435          | 100%           | 19%              |
| Amount per Pupil                 | \$12,271            |                | \$12,075            |                | -2%              | \$14,322            |                | 19%              |

### Further definition of what goes into each category:

Instruction - 1000

Student & Instructional Support - 2100 & 2200

General Administration - 2300 School Administration (Building) - 2400 Operations & Maintenance - 2600