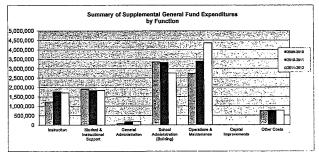

| D                   | 0%             | 09               |
| Other Costs                      | 746,793             | 7%             | 761,143             | 7%             | 2%               | 764,800             | 7%             | 09               |
| Total Expenditures               | 10,065,918          | 100%           | 11,256,579          | 100%           | 12%              | 11,604,628          | 100%           | 39               |
| Amount per Pupit                 | \$1,678             |                | \$1,876             |                | 12%              | \$1,934             |                | 39               |

The Summary of Supplemental General Fund Expanditures chart information comes from pages 6-13 and only uses the 'Supplemental General Fund' line Items.





11/2/2011 3:49 PM

Sumexpen.xls

Page 2 of 19

11/2/2011 3:49 PM

Sumexpen.xls

Page 3 of 19

USD443 016587

USD443 016588

USD# 443
Summary of General and Supplemental General Fund
Expenditures by Function

|                                  | 2009-2010<br>Actual | %<br>of<br>Tot | 2010-2011<br>Actual | %<br>of<br>Tot | %<br>inc/<br>dec | 2011-2012<br>Budget | %<br>of<br>Tot | %<br>inc/<br>dec |
|----------------------------------|---------------------|----------------|---------------------|----------------|------------------|---------------------|----------------|------------------|
| Instruction                      | 11,986,506          | 39%            | 12,331,408          | 40%            | 3%               | 12,557,782          | 37%            | 2%               |
| Student &