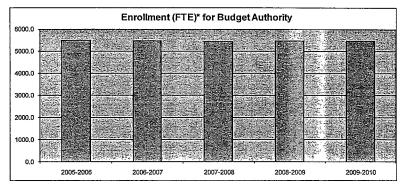

\*Enrollment (FTE) includes the enrollment of the district used for state aid and budget authority, and all other preschool enrollment and kindergarten students attending full time.

3