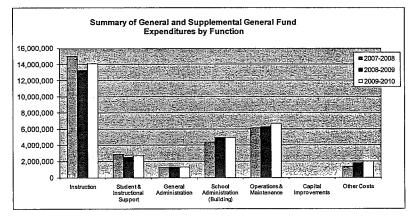

### Summary of General and Supplemental General Fund Expenditures by Function

|                                  | 2009-2010<br>Actual | %<br>of<br>Tot | 2010-2011<br>Actual | %<br>of<br>Tot | %<br>inc/<br>dec | 2011-2012<br>Budget | %<br>of<br>Tot | %<br>inc/<br>dec |
|----------------------------------|---------------------|----------------|---------------------|----------------|------------------|---------------------|----------------|------------------|
| Instruction                      | 11,986,506          | 39%            | 12,331,408          | 40%            | 3%               | 12,557,782          | 37%            | 2%               |
| Student & Instructional Support  | 2,307,583           | 8%             | 2,229,029           | 7%             | -3%              | 2,241,578           | 7%             | 1%               |
| General Administration           | 1,130,988           | 4%             | 1,208,150           | 4%             | 7%               | 1,252,432           | 4%             | 4%               |
| School Administration (Building) | 3,539,745           | 12%            | 3,491,989           | 11%            | -1%              | 2,928,260           | 9%             | -16%             |
| Operations & Maintenance         | 6,078,929           | 20%            | 8,333,084           | 27%            | 37%              | 11,661,620          | 34%            | 40%              |
| Capital Improvements             | 1,838,531           | 6%             | 585                 | 0%             | -100%            | 585                 | 0%             | 0%               |
| Other Costs                      | 3,557,010           | 12%            | 3,298,478           | 11%            | -7%              | 3,304,759           | 10%            | 0%               |
| Total Expenditures               | 30,439,292          | 100%           | 30,892,723          | 100%           | 1%               | 33,947,016          | 100%           | 10%              |
| Amount per Pupil                 | \$5,073             |                | \$5,149             |                | 1%               | \$5,658             |                | 10%              |