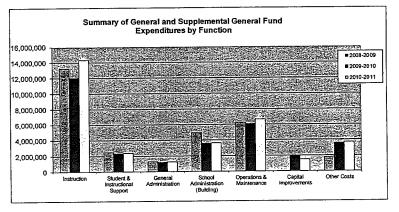

### Summary of General and Supplemental General Fund Expenditures by Function

|                                  | 2009-2010<br>Actual | %<br>of<br>Tot | 2010-2011<br>Actual | %<br>of<br>Tot | %<br>inc/<br>dec | 2011-2012<br>Budget | %<br>of<br>Tot | %<br>inc/<br>dec |
|----------------------------------|---------------------|----------------|---------------------|----------------|------------------|---------------------|----------------|------------------|
| Instruction                      | 11,986,506          | 39%            | 12,331,408          | 40%            | 3%               | 12,557,782          | 37%            | 2%               |
| Student & Instructional Support  | 2,307,583           | 8%             | 2,229,029           | 7%             | -3%              | 2,241,578           | 7%             | 1%               |
| General Administration           | 1,130,988           | 4%             | 1,208,150           | 4%             | 7%               | 1,252,432           | 4%             | 4%               |
| School Administration (Building) | 3,539,745           | 12%            | 3,491,989           | 11%            | -1%              | 2,928,260           | 9%             | -16%             |
| Operations & Maintenance         | 6,078,929           | 20%            | 8,333,084           | 27%            | 37%              | 11,661,620          | 34%            | 40%              |
| Capital Improvements             | 1,838,531           | 6%             | 585                 | 0%             | -100%            | 585                 | 0%             | 0%               |
| Other Costs                      | 3,557,010           | 12%            | 3,298,478           | 11%            | -7%              | 3,304,759           | 10%            | 0%               |
| Total Expenditures               | 30,439,292          | 100%           | 30,892,723          | 100%           | 1%               | 33,947,016          | 100%           | 10%              |
| Amount per Pupil                 | \$5,073             |                | \$5,149             |                | 1%               | \$5,658             |                | 10%              |

NOTE: Gifts/Grants include private grants and grants from federal sources.

Amount per pupil excludes the following funds: Adult Education, Adult Supplemental Education, Special Education Coop and Tuition Reimbursement.