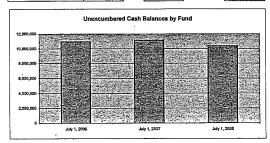

(4yr Old) 351,978 308,822 At Risk (K-12) Bilingual Education Virtual Education Capital Outlay Oriver Training 5,656,255 43,698 3,957,634 43,698 Declining Enrollment Extraordinary School Program Food Service 390 40,431 822 1,929,369 188,251 Professional Development Parent Education Program Summer School 29.612 34.341 Special Education Cost of Living Vocational Education 821.429 80,976 228,878 186,972 351,971 258,827 chool Retirement Extraordinary Growth Facilities
Special Reserve
KPERS Spec. Ret. Contribution Bond & Interest 1 Bond & Interest 2 No Fund Warrant Special Assessment 10,974,05 11,152,611 SUBTOTAL Enroliment (FTE) Amount per Pupil 6,198.0 Adult Education
Adult Supplemental Education
Area Vocational School Tuition Reimbursement Special Education Coop TOTAL 10,974,059 11,152,611



NOTE: Gifts/Grants includes private grants and grants from nonfederal sources.

Amount per pupil excludes the following funds: Area Vocational School, Adult Education, Adult Supplemental Education, Special Education Coop and Tultion Relimbursement.

\*Enrollment (FTE) includes the enrollment of the district used for state aid and budget authority, and all other preschool enrollment and kindergarten students attending full time.

9/17/2008 3:51 PM

Sumexpen.xls

Page 14 of 19

9/17/2008 3:51 PM

Sumexpen.xls

Page 15 of 19

USD#

443

Reserve Funds Unencumbered Cash Balance

| Special Reserve  | July 1, 2006 | July 1, 2007 |
|------------------|--------------|--------------|
| TOTAL OTHER      |              | - 0          |
| Amount per Pupil | \$0          | 50           |

| Unencumber