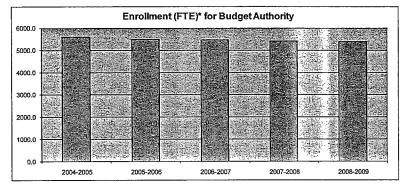

\*Enrollment (FTE) includes the enrollment of the district used for state aid and budget authority, and all other preschool enrollment and kindergarten students attending full time.

3