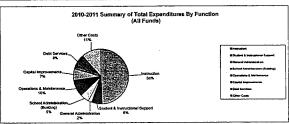

### Summary of Total Expenditures By Function (All Funds)

|                                  | 2009-2010<br>Actual | %<br>of<br>Tot | 2010-2011<br>Actual | %<br>of<br>Tot | %<br>inc/<br>dec | 2011-2012<br>Budget | %<br>of<br>Tot | %<br>inc/<br>dec |
|----------------------------------|---------------------|----------------|---------------------|----------------|------------------|---------------------|----------------|------------------|
| Instruction                      | 37,221,624          | 51%            | 37,562,056          | 52%            | 1%               | 40,044,555          | 47%            | 7%               |
| Student & Instructional Support  | 4,901,792           | 7%             | 4,621,810           | 6%             | -6%              | 4,821,076           | 6%             | 4%               |
| General Administration           | 1,582,613           | 2%             | 1,442,257           | 2%             | -9%              | 1,528,420           | 2%             | 6%               |
| School Administration (Building) | 4,137,683           | 6%             | 4,025,216           | 6%             | -3%              | 3,643,879           | 4%             | -9%              |
| Operations & Maintenance         | 6,502,697           | 9%             | 9,762,348           | 13%            | 50%              | 14,260,516          | 17%            | 46%              |
| Capital Improvements             | 4,530,248           | 6%             | 2,314,811           | 3%             | -49%             | 8,210,800           | 10%            | 255%             |
| Debt Services                    | 7,117,243           | 10%            | 5,160,370           | 7%             | -27%             | 5,164,370           | 6%             | 0%               |
| Other Costs                      | 7,632,327           | 10%            | 7,563,931           | 10%            | -1%              | 8,255,819           | 10%            | 9%               |
| Total Expenditures               | 73,626,227          | 100%           | 72,452,799          | 100%           | -2%              | 85,929,435          | 100%           | 19%              |
| Amount per Pupil                 | \$12,271            |                | \$12,075            |                | -2%              | \$14,322            |                | 19%              |

Note: Percentages on charts are within +-1% due to rounding used. Pie graph percentages may differ from charts for this reason also.