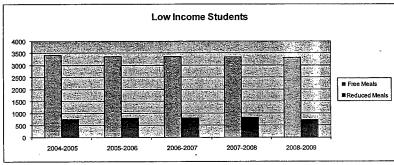

----------|------------------|---------------------|------------------|---------------------|------------------|
| Enrollment (FTE)*                     | 5,599.3             | 5,492.9             | -2%              | 5,465.7             | 0%               | 5,430.8             | -1%              | 5,407.1             | 0%               |
| Number of Students -<br>Free Meals    | 3,408               | 3,373               | -1%              | 3,358               | 0%               | 3,330               | -1%              | 3,320               | 0%               |
| Number of Students -<br>Reduced Meals | 760                 | 801                 | 5%               | 797                 | 0%               | 833                 | 5%               | 725                 | -13%             |





<sup>\*</sup>FTE for state aid and budget authority purposes for the general fund.

# Miscellaneous Information Mill Rates by Fund

|                                          | 2006-2007 | 2007-2008 | 2008-2009 |
|------------------------------------------|-----------|-----------|-----------|
|                                          | Actual    | Actual    | Budget    |
| General                                  | 20.000    | 20.000    | 20,000    |
| Supplemental General                     | 17.431    | 16.854    | 19.745    |
| Adult Education                          | 0.000     | 0.000     | 0.000     |
| Capital Outlay                           | 3.987     | 3.985     | 4.000     |
| Declining Enrollment                     | 0.000     | 0.000     | 0.000     |
| Cost of Living