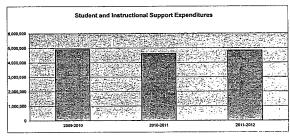

### Summary of General and Supplemental General Fund Expenditures by Function

|                                  | 2009-2010<br>Actual | %<br>of<br>Tot | 2010-2011<br>Actual | %<br>of<br>Tot | %<br>inc/<br>dec | 2011-2012<br>Budget | %<br>of<br>Tot | %<br>inc/<br>dec |
|----------------------------------|---------------------|----------------|---------------------|----------------|------------------|---------------------|----------------|------------------|
| Instruction                      | 11,986,506          | 39%            | 12,331,408          | 40%            | 3%               | 12,557,782          | 37%            | 2%               |
| Student & Instructional Support  | 2,307,583           | 8%             | 2,229,029           | 7%             | -3%              | 2,241,578           | 7%             | 1%               |
| General Administration           | 1,130,988           | 4%             | 1,208,150           | 4%             | 7%               | 1,252,432           | 4%             | 4%               |
| School Administration (Building) | 3,539,745           | 12%            | 3,491,989           | 11%            | -1%              | 2,928,260           | 9%             | -16%             |
| Operations & Maintenance         | 6,078,929           | 20%            | 8,333,084           | 27%            | 37%              | 11,661,620          | 34%            | 40%              |
| Capital Improvements             | 1,838,531           | 6%             | 585                 | 0%             | -100%            | 585                 | 0%             | 0%               |
| Other Costs                      | 3,557,010           | 12%            | 3,298,478           | 11%            | -7%              | 3,304,759           | 10%            | 0%               |
| Total Expenditures               | 30,439,292          | 100%           | 30,892,723          | 100%           | 1%               | 33,947,016          | 100%           | 10%              |
| Amount per Pupil                 | \$5,073             |                | \$5,149             |                | 1%               | \$5,658             |                | 10%              |