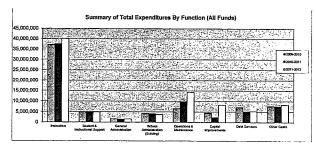

### Summary of Total Expenditures By Function (All Funds)

|                                  | 2009-2010<br>Actual | %<br>of<br>Tot | 2010-2011<br>Actual | %<br>of<br>Tot | %<br>inc/<br>dec | 2011-2012<br>Budget | %<br>of<br>Tot | %<br>inc/<br>dec |
|----------------------------------|---------------------|----------------|---------------------|----------------|------------------|---------------------|----------------|------------------|
| Instruction                      | 37,221,624          | 51%            | 37,562,056          | 52%            | 1%               | 40,044,555          | 47%            | 7%               |
| Student & Instructional Support  | 4,901,792           | 7%             | 4,621,810           | 6%             | -6%              | 4,821,076           | 6%             | 4%               |
| General Administration           | 1,582,613           | 2%             | 1,442,257           | 2%             | -9%              | 1,528,420           | 2%             | 6%               |
| School Administration (Building) | 4,137,683           | 6%             | 4,025,216           | 6%             | -3%              | 3,643,879           | 4%             | -9%              |
| Operations & Maintenance         | 6,502,697           | 9%             | 9,762,348           | 13%            | 50%              | 14,260,516          | 17%            | 46%              |
| Capital Improvements             | 4,530,248           | 6%             | 2,314,811           | 3%             | -49%             | 8,210,800           | 10%            | 255%             |
| Debt Services                    | 7,117,243           | 10%            | 5,160,370           | 7%             | -27%             | 5,164,370           | 6%             | 0%               |
| Other Costs                      | 7,632,327           | 10%            | 7,563,931           | 10%            | -1%              | 8,255,819           | 10%            | 9%               |
| Total Expenditures               | 73,626,227          | 100%           | 72,452,799          | 100%           | -2%              | 85,929,435          | 100%           | 19%              |
| Amount per Pupil                 | \$12,271            |                | \$12,075            |                | -2%              | \$14,322            |                | 19%              |

The funds that are included in the categories above are: General, Supplemental General, Bilingual Education, At Risk(4yr Old), At Risk(K-12), Virtual Education, Capital Outlay, Driver Education, Extraordinery School Program, Summer School, Special Education, Vocational Education, Professional Development, Bond & Interest #1, Bond & Interest #2, No-Fund Warrant, Special Assessment, Parent Education, School Retirement, Student Materials Revolving & Textbook Rental, Tuition Reimbursement, Gitts/Grants, KFERS Special Retirement Contribution, Contingency, Special Liability Expense, Federal Funds, Adult Education, Adult Supplemental Education, Activity Fund and Special Education Coop Fund.

Note: Percentages on charts are within +-1% due to rounding used. Pie graph percentages may differ from charts for this reason also.

### Further definition of what goes into each category:

Instruction - 1000

Student & Instructional Support - 2100 & 2200

General Administration - 2300 School Administration (Building) - 2400 Operations & Maintenance - 2600

Other Costs - 2500, 2900 and 3000 and all others not included elsewhere

Capital Improvements - 4000

Debt Services - 5100 Transfers - 5200