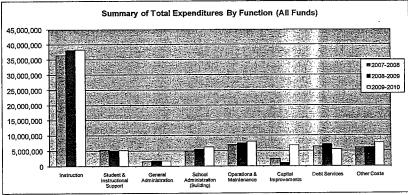

### Summary of Total Expenditures By Function (All Funds)

|                                  | 2009-2010<br>Actual | %<br>of<br>Tot | 2010-2011<br>Actual | %<br>of<br>Tot | %<br>inc/<br>dec | 2011-2012<br>Budget | %<br>of<br>Tot | %<br>inc/<br>dec |
|----------------------------------|---------------------|----------------|---------------------|----------------|------------------|---------------------|----------------|------------------|
| Instruction                      | 37,221,624          | 51%            | 37,562,056          | 52%            | 1%               | 40,044,555          | 47%            | 7%               |
| Student & Instructional Support  | 4,901,792           | 7%             | 4,621,810           | 6%             | -6%              | 4,821,076           | 6%             | 4%               |
| General Administration           | 1,582,613           | 2%             | 1,442,257           | 2%             | -9%              | 1,528,420           | 2%             | 6%               |
| School Administration (Building) | 4,137,683           | 6%             | 4,025,216           | 6%             | -3%              | 3,643,879           | 4%             | -9%              |
| Operations & Maintenance         | 6,502,697           | 9%             | 9,762,348           | 13%            | 50%              | 14,260,516          | 17%            | 46%              |
| Capital Improvements             | 4,530,248           | 6%             | 2,314,811           | 3%             | -49%             | 8,210,800           | 10%            | 255%             |
| Debt Services                    | 7,117,243           | 10%            | 5,160,370           | 7%             | -27%             | 5,164,370           | 6%             | 0%               |
| Other Costs                      | 7,632,327           | 10%            | 7,563,931           | 10%            | -1%              | 8,255,819           | 10%            | 9%               |
| Total Expenditures               | 73,626,227          | 100%           | 72,452,799          | 100%           | -2%              | 85,929,435          | 100%           | 19%              |
| Amount per Pupil                 | \$12,271            |                | \$12,075            |                | -2%              | \$14,322            |                | 19%              |

The funds that are included in the categories above are: General, Supplemental General, Bilingual Education, At Risk(4yr Old), At Risk(K-12), Virtual Education, Capital Outlay, Driver Education, Extraordinery School Program, Summer School, Special Education, Vocational Education, Professional Development, Bond & Interest #1, Bond & Interest #2, No-Fund Warrant, Special Assessment, Parent Education, School Retirement, Student Materials Revolving & Textbook Rental, Tuition Reimbursement, Gitts/Grants, KFERS Special Retirement Contribution, Contingency, Special Liability Expense, Federal Funds, Adult Education, Adult Supplemental Education, Activity Fund and Special Education Coop Fund.

Note: Percentages on charts are within +-1% due to rounding used. Pie graph percentages may differ from charts for this reason also.

### Further definition of what goes into each category:

Instruction - 1000

Student & Instructional Support - 2100 & 2200

General Administration - 2300 School Administration (Building) - 2400 Operations & Maintenance - 2600

Other Costs - 2500, 2900 and 3000 and all others not included elsewhere

Capital Improvements - 4000

Debt Services - 5100 Transfers - 5200