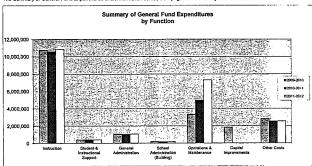

### Summary of General and Supplemental General Fund Expenditures by Function

|                                  | 2009-2010<br>Actual | %<br>of<br>Tot | 2010-2011<br>Actual | %<br>of<br>Tot | %<br>inc/<br>dec | 2011-2012<br>Budget | %<br>of<br>Tot | %<br>inc/<br>dec |
|----------------------------------|---------------------|----------------|---------------------|----------------|------------------|---------------------|----------------|------------------|
| Instruction                      | 11,986,506          | 39%            | 12,331,408          | 40%            | 3%               | 12,557,782          | 37%            | 2%               |
| Student & Instructional Support  | 2,307,583           | 8%             | 2,229,029           | 7%             | -3%              | 2,241,578           | 7%             | 1%               |
| General Administration           | 1,130,988           | 4%             | 1,208,150           | 4%             | 7%               | 1,252,432           | 4%             | 4%               |
| School Administration (Building) | 3,539,745           | 12%            | 3,491,989           | 11%            | -1%              | 2,928,260           | 9%             | -16%             |
| Operations & Maintenance         | 6,078,929           | 20%            | 8,333,084           | 27%            | 37%              | 11,661,620          | 34%            | 40%              |
| Capital Improvements             | 1,838,531           | 6%             | 585                 | 0%             | -100%            | 585                 | 0%             | 0%               |
| Other Costs                      | 3,557,010           | 12%            | 3,298,478           | 11%            | -7%              | 3,304,759           | 10%            | 0%               |
| Total Expenditures               | 30,439,292          | 100%           | 30,892,723          | 100%           | 1%               | 33,947,016          | 100%           | 10%              |
| Amount per Pupil                 | \$5,073             |                | \$5,149             |                | 1%               | \$5,658             |                | 10%              |

NOTE: Gifts/Grants include private grants and grants from federal sources.

Amount per pupil excludes the following funds: Adult Education, Adult Supplemental Education, Special Education Coop and Tuition Reimbursement.