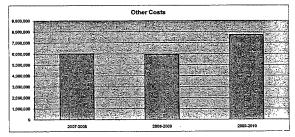

### Summary of Total Expenditures By Function (All Funds)

|                                  | 2009-2010<br>Actual | %<br>of<br>Tot | 2010-2011<br>Actual | %<br>of<br>Tot | %<br>inc/<br>dec | 2011-2012<br>Budget | %<br>of<br>Tot | %<br>inc/<br>dec |
|----------------------------------|---------------------|----------------|---------------------|----------------|------------------|---------------------|----------------|------------------|
| Instruction                      | 37,221,624          | 51%            | 37,562,056          | 52%            | 1%               | 40,044,555          | 47%            | 7%               |
| Student & Instructional Support  | 4,901,792           | 7%             | 4,621,810           | 6%             | -6%              | 4,821,076           | 6%             | 4%               |
| General Administration           | 1,582,613           | 2%             | 1,442,257           | 2%             | -9%              | 1,528,420           | 2%             | 6%               |
| School Administration (Building) | 4,137,683           | 6%             | 4,025,216           | 6%             | -3%              | 3,643,879           | 4%             | -9%              |
| Operations & Maintenance         | 6,502,697           | 9%             | 9,762,348           | 13%            | 50%              | 14,260,516          | 17%            | 46%              |
| Capital Improvements             | 4,530,248           | 6%             | 2,314,811           | 3%             | -49%             | 8,210,800           | 10%            | 255%             |
| Debt Services                    | 7,117,243           | 10%            | 5,160,370           | 7%             | -27%             | 5,164,370           | 6%             | 0%               |
| Other Costs                      | 7,632,327           | 10%            | 7,563,931           | 10%            | -1%              | 8,255,819           | 10%            | 9%               |
| Total Expenditures               | 73,626,227          | 100%           | 72,452,799          | 100%           | -2%              | 85,929,435          | 100%           | 19%              |
| Amount per Pupil                 | \$12,271            |                | \$12,075            |                | -2%              | \$14,322            |                | 19%              |

Other Costs - 2500, 2900 and 3000 and all others not included elsewhere

Capital Improvements - 4000

Debt Services - 5100 Transfers - 5200