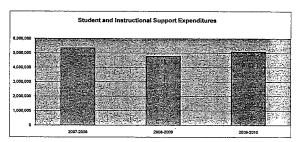

### Summary of Total Expenditures By Function (All Funds)

|                                  | 2009-2010<br>Actual | %<br>of<br>Tot | 2010-2011<br>Actual | %<br>of<br>Tot | %<br>inc/<br>dec | 2011-2012<br>Budget | %<br>of<br>Tot | %<br>inc/<br>dec |
|----------------------------------|---------------------|----------------|---------------------|----------------|------------------|---------------------|----------------|------------------|
| Instruction                      | 37,221,624          | 51%            | 37,562,056          | 52%            | 1%               | 40,044,555          | 47%            | 7%               |
| Student & Instructional Support  | 4,901,792           | 7%             | 4,621,810           | 6%             | -6%              | 4,821,076           | 6%             | 4%               |
| General Administration           | 1,582,613           | 2%             | 1,442,257           | 2%             | -9%              | 1,528,420           | 2%             | 6%               |
| School Administration (Building) | 4,137,683           | 6%             | 4,025,216           | 6%             | -3%              | 3,643,879           | 4%             | -9%              |
| Operations & Maintenance         | 6,502,697           | 9%             | 9,762,348           | 13%            | 50%              | 14,260,516          | 17%            | 46%              |
| Capital Improvements             | 4,530,248           | 6%             | 2,314,811           | 3%             | -49%             | 8,210,800           | 10%            | 255%             |
| Debt Services                    | 7,117,243           | 10%            | 5,160,370           | 7%             | -27%             | 5,164,370           | 6%             | 0%               |
| Other Costs                      | 7,632,327           | 10%            | 7,563,931           | 10%            | -1%              | 8,255,819           | 10%            | 9%               |
| Total Expenditures               | 73,626,227          | 100%           | 72,452,799          | 100%           | -2%              | 85,929,435          | 100%           | 19%              |
| Amount per Pupil                 | \$12,271            |                | \$12,075            |                | -2%              | \$14,322            |                | 19%              |

### Summary of General and Supplemental General Fund Expenditures by Function

|                                  | 2009-2010<br>Actual | %<br>of<br>Tot | 2010-2011<br>Actual | %<br>of<br>Tot | %<br>inc/<br>dec | 2011-2012<br>Budget | %<br>of<br>Tot | %<br>inc/<br>dec |
|----------------------------------|---------------------|----------------|---------------------|----------------|------------------|---------------------|----------------|------------------|
| Instruction                      | 11,986,506          | 39%            | 12,331,408          | 40%            | 3%               | 12,557,782          | 37%            | 2%               |
| Student & Instructional Support  | 2,307,583           | 8%             | 2,229,029           | 7%             | -3%              | 2,241,578           | 7%             | 1%               |
| General Administration           | 1,130,988           | 4%             | 1,208,150           | 4%             | 7%               | 1,252,432           | 4%             | 4%               |
| School Administration (Building) | 3,539,745           | 12%            | 3,491,989           | 11%            | -1%              | 2,928,260           | 9%             | -16%             |
| Operations & Maintenance         | 6,078,929           | 20%            | 8,333,084           | 27%            | 37%              | 11,661,620          | 34%            | 40%              |
| Capital Improvements             | 1,838,531           | 6%             | 585                 | 0%             | -100%            | 585                 | 0%             | 0%               |
| Other Costs                      | 3,557,010           | 12%            | 3,298,478           | 11%            | -7%              | 3,304,759           | 10%            | 0%               |
| Total Expenditures               | 30,439,292          | 100%           | 30,892,723          | 100%           | 1%               | 33,947,016          | 100%           | 10%              |
| Amount per Pupil                 | \$5,073             |                | \$5,149             |                | 1%               | \$5,658             |                | 10%              |