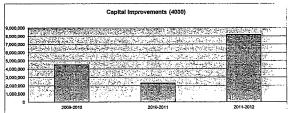

### Summary of Total Expenditures By Function (All Funds)

|                                  | 2009-2010<br>Actual | %<br>of<br>Tot | 2010-2011<br>Actual | %<br>of<br>Tot | %<br>inc/<br>dec | 2011-2012<br>Budget | %<br>of<br>Tot | %<br>inc/<br>dec |
|----------------------------------|---------------------|----------------|---------------------|----------------|------------------|---------------------|----------------|------------------|
| Instruction                      | 37,221,624          | 51%            | 37,562,056          | 52%            | 1%               | 40,044,555          | 47%            | 7%               |
| Student & Instructional Support  | 4,901,792           | 7%             | 4,621,810           | 6%             | -6%              | 4,821,076           | 6%             | 4%               |
| General Administration           | 1,582,613           | 2%             | 1,442,257           | 2%             | -9%              | 1,528,420           | 2%             | 6%               |
| School Administration (Building) | 4,137,683           | 6%             | 4,025,216           | 6%             | -3%              | 3,643,879           | 4%             | -9%              |
| Operations & Maintenance         | 6,502,697           | 9%             | 9,762,348           | 13%            | 50%              | 14,260,516          | 17%            | 46%              |
| Capital Improvements             | 4,530,248           | 6%             | 2,314,811           | 3%             | -49%             | 8,210,800           | 10%            | 255%             |
| Debt Services                    | 7,117,243           | 10%            | 5,160,370           | 7%             | -27%             | 5,164,370           | 6%             | 0%               |
| Other Costs                      | 7,632,327           | 10%            | 7,563,931           | 10%            | -1%              | 8,255,819           | 10%            | 9%               |
| Total Expenditures               | 73,626,227          | 100%           | 72,452,799          | 100%           | -2%              | 85,929,435          | 100%           | 19%              |
| Amount per Pupil                 | \$12,271            |                | \$12,075            |                | -2%              | \$14,322            |                | 19%              |

Other Costs - 2500, 2900 and 3000 and all others not included elsewhere

Capital Improvements - 4000

Debt Services - 5100 Transfers - 5200