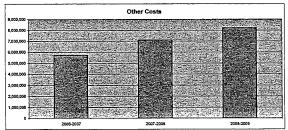

### Summary of Total Expenditures By Function (All Funds)

|                                  | 2009-2010<br>Actual | %<br>of<br>Tot | 2010-2011<br>Actual | %<br>of<br>Tot | %<br>inc/<br>dec | 2011-2012<br>Budget | %<br>of<br>Tot | %<br>inc/<br>dec |
|----------------------------------|---------------------|----------------|---------------------|----------------|------------------|---------------------|----------------|------------------|
| Instruction                      | 37,221,624          | 51%            | 37,562,056          | 52%            | 1%               | 40,044,555          | 47%            | 7%               |
| Student & Instructional Support  | 4,901,792           | 7%             | 4,621,810           | 6%             | -6%              | 4,821,076           | 6%             | 4%               |
| General Administration           | 1,582,613           | 2%             | 1,442,257           | 2%             | -9%              | 1,528,420           | 2%             | 6%               |
| School Administration (Building) | 4,137,683           | 6%             | 4,025,216           | 6%             | -3%              | 3,643,879           | 4%             | -9%              |
| Operations & Maintenance         | 6,502,697           | 9%             | 9,762,348           | 13%            | 50%              | 14,260,516          | 17%            | 46%              |
| Capital Improvements             | 4,530,248           | 6%             | 2,314,811           | 3%             | -49%             | 8,210,800           | 10%            | 255%             |
| Debt Services                    | 7,117,243           | 10%            | 5,160,370           | 7%             | -27%             | 5,164,370           | 6%             | 0%               |
| Other Costs                      | 7,632,327           | 10%            | 7,563,931           | 10%            | -1%              | 8,255,819           | 10%            | 9%               |
| Total Expenditures               | 73,626,227          | 100%           | 72,452,799          | 100%           | -2%              | 85,929,435          | 100%           | 19%              |
| Amount per Pupil                 | \$12,271            |                | \$12,075            |                | -2%              | \$14,322            |                | 19%              |

Other Costs - 2500, 2900 and 3000 and all others not included elsewhere

Capital Improvements - 4000

Debt Services - 5100 Transfers - 5200

### Summary of General and Supplemental General Fund Expenditures by Function

|                                  | 2009-2010<br>Actual | %<br>of<br>Tot | 2010-2011<br>Actual | %<br>of<br>Tot | %<br>inc/<br>dec | 2011-2012<br>Budget | %<br>of<br>Tot | %<br>inc/<br>dec |
|----------------------------------|---------------------|----------------|---------------------|----------------|------------------|---------------------|----------------|------------------|
| Instruction                      | 11,986,506          | 39%            | 12,331,408          | 40%            | 3%               | 12,557,782          | 37%            | 2%               |
| Student & Instructional Support  | 2,307,583           | 8%             | 2,229,029           | 7%             | -3%              | 2,241,578           | 7%             | 1%               |
| General Administration           | 1,130,988           | 4%             | 1,208,150           | 4%             | 7%               | 1,252,432           | 4%             | 4%               |
| School Administration (Building) | 3,539,745           | 12%            | 3,491,989           | 11%            | -1%              | 2,928,260           | 9%             | -16%             |
| Operations & Maintenance         | 6,078,929           | 20%            | 8,333,084           | 27%            | 37%              | 11,661,620          | 34%            | 40%              |
| Capital Improvements             | 1,838,531           | 6%             | 585                 | 0%             | -100%            | 585                 | 0%             | 0%               |
| Other Costs                      | 3,557,010           | 12%            | 3,298,478           | 11%            | -7%              | 3,304,759           | 10%            | 0%               |
| Total Expenditures               | 30,439,292          | 100%           | 30,892,723          | 100%           | 1%               | 33,947,016          | 100%           | 10%              |
| Amount per Pupil                 | \$5,073             |                | \$5,149             |                | 1%               | \$5,658             |                | 10%              |