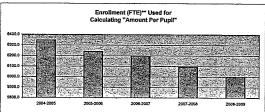

\*Enrollment (FTE) includes the enrollment of the district used for state aid and budget authority, and all other preschool enrollment and kindergarten students attending full time.

3