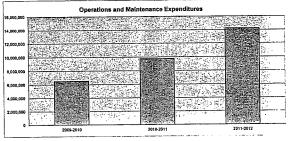

### Summary of General and Supplemental General Fund Expenditures by Function

|                                  | 2009-2010<br>Actual | %<br>of<br>Tot | 2010-2011<br>Actual | %<br>of<br>Tot | %<br>inc/<br>dec | 2011-2012<br>Budget | %<br>of<br>Tot | %<br>inc/<br>dec |
|----------------------------------|---------------------|----------------|---------------------|----------------|------------------|---------------------|----------------|------------------|
| Instruction                      | 11,986,506          | 39%            | 12,331,408          | 40%            | 3%               | 12,557,782          | 37%            | 2%               |
| Student & Instructional Support  | 2,307,583           | 8%             | 2,229,029           | 7%             | -3%              | 2,241,578           | 7%             | 1%               |
| General Administration           | 1,130,988           | 4%             | 1,208,150           | 4%             | 7%               | 1,252,432           | 4%             | 4%               |
| School Administration (Building) | 3,539,745           | 12%            | 3,491,989           | 11%            | -1%              | 2,928,260           | 9%             | -16%             |
| Operations & Maintenance         | 6,078,929           | 20%            | 8,333,084           | 27%            | 37%              | 11,661,620          | 34%            | 40%              |
| Capital Improvements             | 1,838,531           | 6%             | 585                 | 0%             | -100%            | 585                 | 0%             | 0%               |
| Other Costs                      | 3,557,010           | 12%            | 3,298,478           | 11%            | -7%              | 3,304,759           | 10%            | 0%               |
| Total Expenditures               | 30,439,292          | 100%           | 30,892,723          | 100%           | 1%               | 33,947,016          | 100%           | 10%              |
| Amount per Pupil                 | \$5,073             |                | \$5,149             |                | 1%               | \$5,658             |                | 10%              |