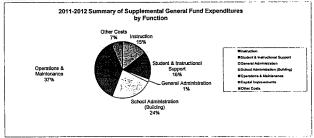

| D                   | 0%             | 09               |
| Other Costs                      | 746,793             | 7%             | 761,143             | 7%             | 2%               | 764,800             | 7%             | 09               |
| Total Expenditures               | 10,065,918          | 100%           | 11,256,579          | 100%           | 12%              | 11,604,628          | 100%           | 39               |
| Amount per Pupit                 | \$1,678             |                | \$1,876             |                | 12%              | \$1,934             |                | 39               |

The Summary of Supplemental General Fund Expanditures chart information comes from pages 6-13 and only uses the 'Supplemental General Fund' line Items.





11/2/2011 3:49 PM

Sumexpen.xls

Page 2 of 19

11/2/2011 3:49 PM

Sumexpen.xls

Page 3 of 19

USD443 016587

USD443 016588

USD# 443
Summary of General and Supplemental General Fund
Expenditures by Function

|                                  | 2009-2010<br>Actual | %<br>of<br>Tot | 2010-2011<br>Actual | %<br>of<br>Tot | %<br>inc/<br>dec | 2011-2012<br>Budget | %<br>of<br>Tot | %<br>inc/<br>dec |
|----------------------------------|---------------------|----------------|---------------------|----------------|------------------|---------------------|----------------|------------------|
| Instruction                      | 11,986,506          | 39%            | 12,331,408          | 40%            | 3%               | 12,557,782          | 37%            | 2%               |
| Student & In