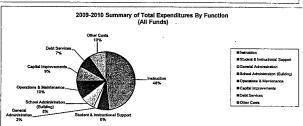

### Summary of Total Expenditures By Function (All Funds)

|                                  | 2009-2010<br>Actual | %<br>of<br>Tot | 2010-2011<br>Actual | %<br>of<br>Tot | %<br>inc/<br>dec | 2011-2012<br>Budget | %<br>of<br>Tot | %<br>inc/<br>dec |
|----------------------------------|---------------------|----------------|---------------------|----------------|------------------|---------------------|----------------|------------------|
| Instruction                      | 37,221,624          | 51%            | 37,562,056          | 52%            | 1%               | 40,044,555          | 47%            | 7%               |
| Student & Instructional Support  | 4,901,792           | 7%             | 4,621,810           | 6%             | -6%              | 4,821,076           | 6%             | 4%               |
| General Administration           | 1,582,613           | 2%             | 1,442,257           | 2%             | -9%              | 1,528,420           | 2%             | 6%               |
| School Administration (Building) | 4,137,683           | 6%             | 4,025,216           | 6%             | -3%              | 3,643,879           | 4%             | -9%              |
| Operations & Maintenance         | 6,502,697           | 9%             | 9,762,348           | 13%            | 50%              | 14,260,516          | 17%            | 46%              |
| Capital Improvements             | 4,530,248           | 6%             | 2,314,811           | 3%             | -49%             | 8,210,800           | 10%            | 255%             |
| Debt Services                    | 7,117,243           | 10%            | 5,160,370           | 7%             | -27%             | 5,164,370           | 6%             | 0%               |
| Other Costs                      | 7,632,327           | 10%            | 7,563,931           | 10%            | -1%              | 8,255,819           | 10%            | 9%               |
| Total Expenditures               | 73,626,227          | 100%           | 72,452,799          | 100%           | -2%              | 85,929,435          | 100%           | 19%              |
| Amount per Pupil                 | \$12,271            |                | \$12,075            |                | -2%              | \$14,322            |                | 19%              |

The funds that are included in the categories above are: General, Supplemental General, Bilingual Education, At Risk(4yr Old), At Risk(K-12), Virtual Education, Capital Outlay, Driver Education, Extraordinery School Program, Summer School, Special Education, Vocational Education, Professional Development, Bond & Interest #1, Bond & Interest #2, No-Fund Warrant, Special Assessment, Parent Education, School Retirement, Student Materials Revolving & Textbook Rental, Tuition Reimbursement, Gitts/Grants, KFERS Special Retirement Contribution, Contingency, Special Liability Expense, Federal Funds, Adult Education, Adult Supplemental Education, Activity Fund and Special Education Coop Fund.

Note: Percentages on charts are within +-1% due to rounding used. Pie graph percentages may differ from charts for this reason also.

### Further definition of what goes into each category:

Instruction - 1000

Student & Instructional Support - 2100 & 2200

General Administration - 2300 School Administration (Building) - 2400 Operations & Maintenance - 2600

Other Costs - 2500, 2900 and 3000 and all others not included elsewhere

Capital Improvements - 4000

Debt Services - 5100 Transfers - 5200