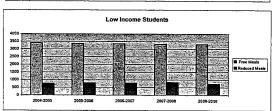

| 801                 | 5%               |

| 2006-2007<br>Actual | %<br>inc/<br>dec | 2007-2008<br>Actual | %<br>inc/<br>dec | 2008-2009<br>Budget | %<br>inc/<br>dec |
|---------------------|------------------|---------------------|------------------|---------------------|------------------|
| 5,465.7             | 0%               | 5,430.8             | -1%              | 5,407.1             | 0%               |
| 6,198,0             | -1%              | 6,090.0             | -2%              | 6,000.0             | -1%              |
| 3,358               | 0%               | 3,330               | -1%              | 3,320               | 0%               |
| 797                 | 0%               | 833                 | 5%               | 725                 | -13%             |







<sup>\*</sup>FTE for state aid and budget authority purposes for general fund (excludes 4 yr old at-risk).

FTE includes 920 enrollment used for state aid purposes and adding the additional FTE for preschool programs, headstart, and all-day kindergarten. For example, preschool students attending half days on September 20th would be counted as .5 FTE. Kindergarten students attending for time every elegation of time every elegation.

9/17/2008 3:51 PM

Sumexpen.xis

Page 16 of 19

9/17/2008 3:51 PM

Sumexpen,xls

Page 17 of 19

USD443 000214

Miscellaneous Information Mill Rates by Fund

| ı                               | 2006-2007 | 2007-2008 | 2008-2009 |
|---------------------------------|-----------|-----------|-----------|
| į                               | Actual    | Actual    | B