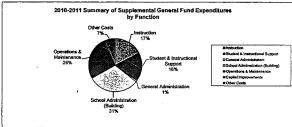

### Summary of General and Supplemental General Fund Expenditures by Function

|                                  | 2009-2010<br>Actual | %<br>of<br>Tot | 2010-2011<br>Actual | %<br>of<br>Tot | %<br>inc/<br>dec | 2011-2012<br>Budget | %<br>of<br>Tot | %<br>inc/<br>dec |
|----------------------------------|---------------------|----------------|---------------------|----------------|------------------|---------------------|----------------|------------------|
| Instruction                      | 11,986,506          | 39%            | 12,331,408          | 40%            | 3%               | 12,557,782          | 37%            | 2%               |
| Student & Instructional Support  | 2,307,583           | 8%             | 2,229,029           | 7%             | -3%              | 2,241,578           | 7%             | 1%               |
| General Administration           | 1,130,988           | 4%             | 1,208,150           | 4%             | 7%               | 1,252,432           | 4%             | 4%               |
| School Administration (Building) | 3,539,745           | 12%            | 3,491,989           | 11%            | -1%              | 2,928,260           | 9%             | -16%             |
| Operations & Maintenance         | 6,078,929           | 20%            | 8,333,084           | 27%            | 37%              | 11,661,620          | 34%            | 40%              |
| Capital Improvements             | 1,838,531           | 6%             | 585                 | 0%             | -100%            | 585                 | 0%             | 0%               |
| Other Costs                      | 3,557,010           | 12%            | 3,298,478           | 11%            | -7%              | 3,304,759           | 10%            | 0%               |
| Total Expenditures               | 30,439,292          | 100%           | 30,892,723          | 100%           | 1%               | 33,947,016          | 100%           | 10%              |
| Amount per Pupil                 | \$5,073             |                | \$5,149             |                | 1%               | \$5,658             |                | 10%              |