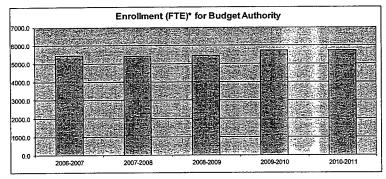

\*Enrollment (FTE) includes the enrollment of the district used for state aid and budget authority, and all other preschool enrollment and kindergarten students attending full time.

3