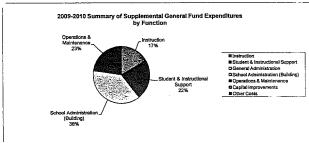

|                     | 0%             | 0'               |
| Other Costs                      | 0                   | 0%             | 0                   | 0%             | 0%               | 0                   | 0%             | 0'               |
| Total Expenditures               | 9,523,107           | 100%           | 9,352,437           | 100%           | -2%              | 10,083,278          | 100%           | 8'               |
| Amount per Pupit                 | \$1,564             |                | \$1,559             |                | 0%               | \$1,681             | 1              | 8'               |

The Summary of Supplemental General Fund Expenditures chart information comes from pages 6-13 and only uses the "Supplemental General Fund" line items.





USD# 443
Summary of General and Supplemental General Fund
Expenditures by Function

|                                  | 2007-2008<br>Actual | %<br>of<br>Tot | 2008-2009<br>Actual | %<br>of<br>Tot | %<br>inc/ | 2009-2010<br>Budget | %<br>of<br>Tot | %<br>inc/ . |
|----------------------------------|---------------------|----------------|---------------------|----------------|-----------|---------------------|----------------|-------------|
|                                  | ACTUAL              | 160            | Actual              | -,0:           | - Casc    | Couger              |                | UGC         |
| Instruction                      | 15,036,006          | 49%            | 13,289,770          | 44%            | -12%      | 14,094,858          | 45%            | 69