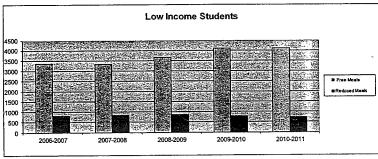

\*Enrollment (FTE) includes the enrollment of the district used for state aid and budget authority, and all other preschool enrollment and kindergarten students attending full time.

3