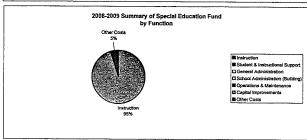

Note: Percentages on charts are within +-1% due to rounding used. Pie graph percentages may differ from charts for this reason also.