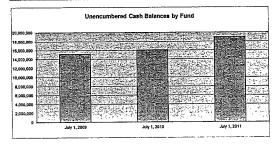

9,659 4,078,259 43,698 Bilingual Education Virtual Education Capital Outlay Driver Training Declining Enrollm Extraordinary School Program Food Service Professional Development 275,725 6.315 Parent Education Program Summer School 1,224,133 Special Education Cost of Living
Vocational Education
Gifts/Grants 355,037 995,322 Special Liability
School Retirement
Extraordinary Growth Facilities Special Roserve
KPERS Spec. Ret. Contribution
Contingency Reserve
Text Book & Student Material
Activity Fund 4,258,657 3,132,500 187,688 2,669,294 Bond and Interest #1 2,983,109 Bond and Interest #2
No Fund Warrant
Special Assessment
Temporary Note 112,682 50.022 95,702 SUBTOTAL 16,066,804 6,000,0 Enrollment (FTE)\*
Amount per Pupil 2,678 Adult Education
Adult Supplemental Education
Tuition Reimbursement



NOTE: Gifts/Grants includes private grants and grants from nonfederal sources.

Amount per pupil excludes the following funds: Adult Education, Adult Supplemental Education, Special Education Coop and Tultion Rolimbursement.

"Enrollment (FTE) includes the enrollment of the district used for state aid and budget authority, and all other preschool enrollment and kindergarten students attending full time.

11/2/2011 3:49 PM

Sumexpen.xls

Page 14 of 19

11/2/2011 3:49 PM

Sumexpen.xl

Page 15 of 19

443

Reserve Funds Unencumbered Cash Balance

|                             | July 1, 2009