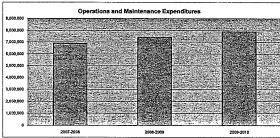

### Summary of Total Expenditures By Function (All Funds)

|                                  | 2009-2010<br>Actual | %<br>of<br>Tot | 2010-2011<br>Actual | %<br>of<br>Tot | %<br>inc/<br>dec | 2011-2012<br>Budget | %<br>of<br>Tot | %<br>inc/<br>dec |
|----------------------------------|---------------------|----------------|---------------------|----------------|------------------|---------------------|----------------|------------------|
| Instruction                      | 37,221,624          | 51%            | 37,562,056          | 52%            | 1%               | 40,044,555          | 47%            | 7%               |
| Student & Instructional Support  | 4,901,792           | 7%             | 4,621,810           | 6%             | -6%              | 4,821,076           | 6%             | 4%               |
| General Administration           | 1,582,613           | 2%             | 1,442,257           | 2%             | -9%              | 1,528,420           | 2%             | 6%               |
| School Administration (Building) | 4,137,683           | 6%             | 4,025,216           | 6%             | -3%              | 3,643,879           | 4%             | -9%              |
| Operations & Maintenance         | 6,502,697           | 9%             | 9,762,348           | 13%            | 50%              | 14,260,516          | 17%            | 46%              |
| Capital Improvements             | 4,530,248           | 6%             | 2,314,811           | 3%             | -49%             | 8,210,800           | 10%            | 255%             |
| Debt Services                    | 7,117,243           | 10%            | 5,160,370           | 7%             | -27%             | 5,164,370           | 6%             | 0%               |
| Other Costs                      | 7,632,327           | 10%            | 7,563,931           | 10%            | -1%              | 8,255,819           | 10%            | 9%               |
| Total Expenditures               | 73,626,227          | 100%           | 72,452,799          | 100%           | -2%              | 85,929,435          | 100%           | 19%              |
| Amount per Pupil                 | \$12,271            |                | \$12,075            |                | -2%              | \$14,322            |                | 19%              |

### Summary of General and Supplemental General Fund Expenditures by Function

|                                  | 2009-2010<br>Actual | %<br>of<br>Tot | 2010-2011<br>Actual | %<br>of<br>Tot | %<br>inc/<br>dec | 2011-2012<br>Budget | %<br>of<br>Tot | %<br>inc/<br>dec |
|----------------------------------|---------------------|----------------|---------------------|----------------|------------------|---------------------|----------------|------------------|
| Instruction                      | 11,986,506          | 39%            | 12,331,408          | 40%            | 3%               | 12,557,782          | 37%            | 2%               |
| Student & Instructional Support  | 2,307,583           | 8%             | 2,229,029           | 7%             | -3%              | 2,241,578           | 7%             | 1%               |
| General Administration           | 1,130,988           | 4%             | 1,208,150           | 4%             | 7%               | 1,252,432           | 4%             | 4%               |
| School Administration (Building) | 3,539,745           | 12%            | 3,491,989           | 11%            | -1%              | 2,928,260           | 9%             | -16%             |
| Operations & Maintenance         | 6,078,929           | 20%            | 8,333,084           | 27%            | 37%              | 11,661,620          | 34%            | 40%              |
| Capital Improvements             | 1,838,531           | 6%             | 585                 | 0%             | -100%            | 585                 | 0%             | 0%               |
| Other Costs                      | 3,557,010           | 12%            | 3,298,478           | 11%            | -7%              | 3,304,759           | 10%            | 0%               |
| Total Expenditures               | 30,439,292          | 100%           | 30,892,723          | 100%           | 1%               | 33,947,016          | 100%           | 10%              |
| Amount per Pupil                 | \$5,073             |                | \$5,149             |                | 1%               | \$5,658             |                | 10%              |