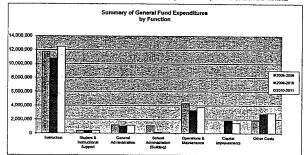

### Summary of General and Supplemental General Fund Expenditures by Function

|                                  | 2009-2010<br>Actual | %<br>of<br>Tot | 2010-2011<br>Actual | %<br>of<br>Tot | %<br>inc/<br>dec | 2011-2012<br>Budget | %<br>of<br>Tot | %<br>inc/<br>dec |
|----------------------------------|---------------------|----------------|---------------------|----------------|------------------|---------------------|----------------|------------------|
| Instruction                      | 11,986,506          | 39%            | 12,331,408          | 40%            | 3%               | 12,557,782          | 37%            | 2%               |
| Student & Instructional Support  | 2,307,583           | 8%             | 2,229,029           | 7%             | -3%              | 2,241,578           | 7%             | 1%               |
| General Administration           | 1,130,988           | 4%             | 1,208,150           | 4%             | 7%               | 1,252,432           | 4%             | 4%               |
| School Administration (Building) | 3,539,745           | 12%            | 3,491,989           | 11%            | -1%              | 2,928,260           | 9%             | -16%             |
| Operations & Maintenance         | 6,078,929           | 20%            | 8,333,084           | 27%            | 37%              | 11,661,620          | 34%            | 40%              |
| Capital Improvements             | 1,838,531           | 6%             | 585                 | 0%             | -100%            | 585                 | 0%             | 0%               |
| Other Costs                      | 3,557,010           | 12%            | 3,298,478           | 11%            | -7%              | 3,304,759           | 10%            | 0%               |
| Total Expenditures               | 30,439,292          | 100%           | 30,892,723          | 100%           | 1%               | 33,947,016          | 100%           | 10%              |
| Amount per Pupil                 | \$5,073             |                | \$5,149             |                | 1%               | \$5,658             |                | 10%              |

Note: Percentages on charts are within +-1% due to rounding used. Pie graph percentages may differ from charts for this reason also.