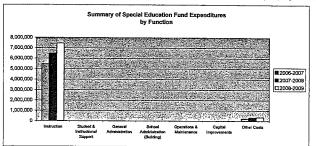

Note: Percentages on charts are within +-1% due to rounding used. Pie graph percentages may differ from charts for this reason also.