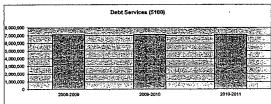

### Summary of Total Expenditures By Function (All Funds)

|                                  | 2009-2010<br>Actual | %<br>of<br>Tot | 2010-2011<br>Actual | %<br>of<br>Tot | %<br>inc/<br>dec | 2011-2012<br>Budget | %<br>of<br>Tot | %<br>inc/<br>dec |
|----------------------------------|---------------------|----------------|---------------------|----------------|------------------|---------------------|----------------|------------------|
| Instruction                      | 37,221,624          | 51%            | 37,562,056          | 52%            | 1%               | 40,044,555          | 47%            | 7%               |
| Student & Instructional Support  | 4,901,792           | 7%             | 4,621,810           | 6%             | -6%              | 4,821,076           | 6%             | 4%               |
| General Administration           | 1,582,613           | 2%             | 1,442,257           | 2%             | -9%              | 1,528,420           | 2%             | 6%               |
| School Administration (Building) | 4,137,683           | 6%             | 4,025,216           | 6%             | -3%              | 3,643,879           | 4%             | -9%              |
| Operations & Maintenance         | 6,502,697           | 9%             | 9,762,348           | 13%            | 50%              | 14,260,516          | 17%            | 46%              |
| Capital Improvements             | 4,530,248           | 6%             | 2,314,811           | 3%             | -49%             | 8,210,800           | 10%            | 255%             |
| Debt Services                    | 7,117,243           | 10%            | 5,160,370           | 7%             | -27%             | 5,164,370           | 6%             | 0%               |
| Other Costs                      | 7,632,327           | 10%            | 7,563,931           | 10%            | -1%              | 8,255,819           | 10%            | 9%               |
| Total Expenditures               | 73,626,227          | 100%           | 72,452,799          | 100%           | -2%              | 85,929,435          | 100%           | 19%              |
| Amount per Pupil                 | \$12,271            |                | \$12,075            |                | -2%              | \$14,322            |                | 19%              |

Other Costs - 2500, 2900 and 3000 and all others not included elsewhere

Capital Improvements - 4000

Debt Services - 5100 Transfers - 5200