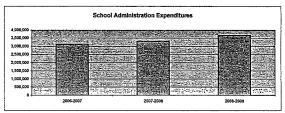

### Summary of Total Expenditures By Function (All Funds)

|                                  | 2009-2010<br>Actual | %<br>of<br>Tot | 2010-2011<br>Actual | %<br>of<br>Tot | %<br>inc/<br>dec | 2011-2012<br>Budget | %<br>of<br>Tot | %<br>inc/<br>dec |
|----------------------------------|---------------------|----------------|---------------------|----------------|------------------|---------------------|----------------|------------------|
| Instruction                      | 37,221,624          | 51%            | 37,562,056          | 52%            | 1%               | 40,044,555          | 47%            | 7%               |
| Student & Instructional Support  | 4,901,792           | 7%             | 4,621,810           | 6%             | -6%              | 4,821,076           | 6%             | 4%               |
| General Administration           | 1,582,613           | 2%             | 1,442,257           | 2%             | -9%              | 1,528,420           | 2%             | 6%               |
| School Administration (Building) | 4,137,683           | 6%             | 4,025,216           | 6%             | -3%              | 3,643,879           | 4%             | -9%              |
| Operations & Maintenance         | 6,502,697           | 9%             | 9,762,348           | 13%            | 50%              | 14,260,516          | 17%            | 46%              |
| Capital Improvements             | 4,530,248           | 6%             | 2,314,811           | 3%             | -49%             | 8,210,800           | 10%            | 255%             |
| Debt Services                    | 7,117,243           | 10%            | 5,160,370           | 7%             | -27%             | 5,164,370           | 6%             | 0%               |
| Other Costs                      | 7,632,327           | 10%            | 7,563,931           | 10%            | -1%              | 8,255,819           | 10%            | 9%               |
| Total Expenditures               | 73,626,227          | 100%           | 72,452,799          | 100%           | -2%              | 85,929,435          | 100%           | 19%              |
| Amount per Pupil                 | \$12,271            |                | \$12,075            |                | -2%              | \$14,322            |                | 19%              |

### Further definition of what goes into each category:

Instruction - 1000

Student & Instructional Support - 2100 & 2200

General Administration - 2300 School Administration (Building) - 2400 Operations & Maintenance - 2600

### Summary of General and Supplemental General Fund Expenditures by Function

|                                  | 2009-2010<br>Actual | %<br>of<br>Tot | 2010-2011<br>Actual | %<br>of<br>Tot | %<br>inc/<br>dec | 2011-2012<br>Budget | %<br>of<br>Tot | %<br>inc/<br>dec |
|----------------------------------|---------------------|----------------|---------------------|----------------|------------------|---------------------|----------------|------------------|
| Instruction                      | 11,986,506          | 39%            | 12,331,408          | 40%            | 3%               | 12,557,782          | 37%            | 2%               |
| Student & Instructional Support  | 2,307,583           | 8%             | 2,229,029           | 7%             | -3%              | 2,241,578           | 7%             | 1%               |
| General Administration           | 1,130,988           | 4%             | 1,208,150           | 4%             | 7%               | 1,252,432           | 4%             | 4%               |
| School Administration (Building) | 3,539,745           | 12%            | 3,491,989           | 11%            | -1%              | 2,928,260           | 9%             | -16%             |
| Operations & Maintenance         | 6,078,929           | 20%            | 8,333,084           | 27%            | 37%              | 11,661,620          | 34%            | 40%              |
| Capital Improvements             | 1,838,531           | 6%             | 585                 | 0%             | -100%            | 585                 | 0%             | 0%               |
| Other Costs                      | 3,557,010           | 12%            | 3,298,478           | 11%            | -7%              | 3,304,759           | 10%            | 0%               |
| Total Expenditures               | 30,439,292          | 100%           | 30,892,723          | 100%           | 1%               | 33,947,016          | 100%           | 10%              |
| Amount per Pupil                 | \$5,073             |                | \$5,149             |                | 1%               | \$5,658             |                | 10%              |