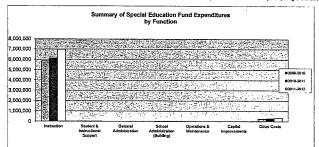

169             | 4%        | 280,375             | 4%             | 12%              | 335,000             | 5%             | 199              |
| Total Expenditures               | 6,142,320           | 100%      | 6,440,541           | 100%           | 5%               | 7,329,282           | 100%           | 149              |
| Amount per Pupil                 | \$1,024             |           | \$1,073             |                | 5%               | \$1,222             |                | 149              |

The Summary of Special Education Fund Expenditures chart information comes from pages 6-13 and only uses the "Special Education Fund" line items. (Total expenditures excludes Special Ed Coop Fund because it would include expenditures for all schools participating in the Coop.)





11/2/2011 3:49 PM

Sumayoon vis

Page 4 of 19

11/2/2011 3:49 PM

Sumexpen.xls

Page 5 of 19

USD# Instruction Expenditures (1000)

|                                     |            |       |               | % I  |           | - 1              | %     |
|-------------------------------------|------------|-------|---------------|------|-----------|------------------|-------|
|                                     | 2009-2010  |       | 2010-2011     | inc/ |           | 2011-2012        | inc/  |
|                                     | Actual     | 1     | Actual        | dec  |           | Budget           | dec   |
| General                             | 10,757,331 |       | 10,559,215    | -2%  |           | 10,852,132       | 3%    |
| Foderal Funds                       | 4.283.448