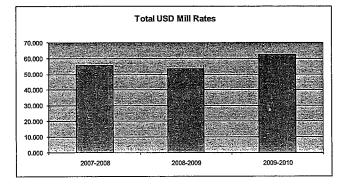

## Table of Contents

| Summary of Total Expenditures                                 | 1        |
|---------------------------------------------------------------|----------|
| Summary of General and Supplemental General Fund Expenditures | 2        |
| Instruction Expenditures                                      | 3        |
| Sources of Revenue and Proposed Budget for 2011-12            | 4        |
| Enrollment and Low Income Students                            | 5        |
| Mill Rates by Fund                                            | <i>6</i> |
| Assessed Valuation and Bonded Indebtedness                    | 7        |
| Average Salary                                                | 8        |
| KSDE Website Information                                      | 0        |