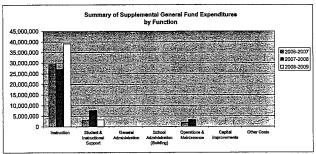

| 0%                | 0                   | 0%             | 09          |
| Other Costs                      | 72,453              | 0%             | 75,595              | 0%             | 4%                | 44,000              | 0%             | -429        |
| Total Expenditures               | 34,619,016          | 100%           | 38,066,111          | 100%           | 10%               | 42,460,116          | 100%           | 125         |
| Amount per Pupil                 | \$1,807             |                | \$2,067             |                | 14%               | \$2,306             |                | 125         |

The Summary of Supplemental General Fund Expenditures chart Information comes from pages 5-13 and only uses the 'Supplemental General Fund' fine Items.





USD# 500
Summary of General and Supplemental General Fund
Expenditures by Function

|                                  | 2006-2007<br>Actual | %<br>of<br>Tot | 2007-2008<br>Actual | %<br>of<br>Tot | %<br>inc/<br>dec | 2008-2009<br>Budget | %<br>of<br>Tot | %<br>Inc/<br>dec |
|----------------------------------|---------------------|----------------|---------------------|----------------|------------------|---------------------|----------------|------------------|
| Instruction                      | 48,720,599          | 45%            | 45,600,698          | 40%            | -6%              | 58,998,523          | 50%            | 29%              |
| Student & Instructional Support  | 8,472,484           | 8%             | 14,030,333          | 12%            | 66%              | 10