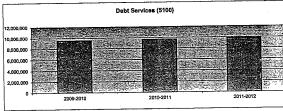

## Summary of Total Expenditures By Function (All Funds)

|                                  | , ,         |      |             |      |       |             |      |      |
|----------------------------------|-------------|------|-------------|------|-------|-------------|------|------|
|                                  |             | %    | ******      | . %  | %     |             | %    | %    |
| -                                | 2009-2010   | of   | 2010-2011   | of   | inc/  | 2011-2012   | of   | inc/ |
|                                  | Actual      | Tot  | Actual      | Tot  | dec   | Budget      | Tot  | dec  |
| Instruction                      | 151,744,203 | 59%  | 155,117,782 | 53%  | 2%    | 174,817,158 | 54%  | 13%  |
| Student & Instructional Support  | 24,357,006  | 9%   | 21,283,683  | 7%   | -13%  | 18,925,116  | 6%   | -11% |
| General Administration           | 3,216,769   | 1%   | 4,246,249   | 1%   | 32%   | 4,134,903   | 1%   | -3%  |
| School Administration (Building) | 11,377,071  | 4%   | 11,314,386  | 4%   | -1%   | 14,084,747  | 4%   | 24%  |
| Operations & Maintenance         | 26,462,342  | 10%  | 28,001,305  | 10%  | 6%    | 31,174,544  | 10%  | 11%  |
| Capital Improvements             | 488,806     | 0%   | 7,268,159   | 2%   | 1387% | 31,186,572  | 10%  | 329% |
| Debt Services                    | 9,489,339   | 4%   | 9,684,263   | 3%   | 2%    | 9,798,918   | 3%   | 1%   |
| Other Costs                      | 29,637,505  | 12%  | 54,330,901  | 19%  | 83%   | 38,377,682  | 12%  | -29% |
| Total Expenditures               | 256,773,041 | 100% | 291,246,728 | 100% | 13%   | 322,499,640 | 100% | 11%  |
| Amount per Pupil                 | \$13,917    |      | \$15,785    |      | 13%   | \$17,479    |      | 11%  |

Operations & Maintenance - 2600 Other Costs - 2500, 2900 and 3000 and all others not included elsewhere Capital Improvements - 4000 Debt Services - 5100 Transfers - 5200 Summary of Total Expenditures By Function (All Funds)