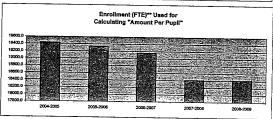

| onty       |                                        |                    |                        |





\*FTE for state aid and budget authority purposes for general fund (excludes 4 yr old at-risk).

FTE includes 9/20 enrollment used for state aid purposes and adding the additional FTE for preschool programs, headstart, and all-day kinderparten. For example, preschool students attending half days on September 20th would be counted as .5 FTE. Kindergarten students attending full time every key would be counted as 1.0 FTE.

USD#

500

Miscellaneous Information Mill Rates by Fund

|                                 | 2006-2007<br>Actual | 2007-2008<br>Actual | 2008-2009<br>Budget |
|---------------------------------|---------------------|---------------------|---------------------|
| General                         | 20,000              | 20,000              |                     |
| Supple