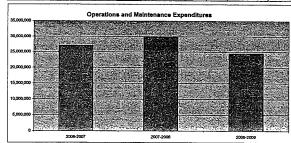

## Summary of Total Expenditures By Function (All Funds)

|                                  | , ,         |      |             |      |       |             |      |      |
|----------------------------------|-------------|------|-------------|------|-------|-------------|------|------|
|                                  |             | %    | ******      | . %  | %     |             | %    | %    |
| -                                | 2009-2010   | of   | 2010-2011   | of   | inc/  | 2011-2012   | of   | inc/ |
|                                  | Actual      | Tot  | Actual      | Tot  | dec   | Budget      | Tot  | dec  |
| Instruction                      | 151,744,203 | 59%  | 155,117,782 | 53%  | 2%    | 174,817,158 | 54%  | 13%  |
| Student & Instructional Support  | 24,357,006  | 9%   | 21,283,683  | 7%   | -13%  | 18,925,116  | 6%   | -11% |
| General Administration           | 3,216,769   | 1%   | 4,246,249   | 1%   | 32%   | 4,134,903   | 1%   | -3%  |
| School Administration (Building) | 11,377,071  | 4%   | 11,314,386  | 4%   | -1%   | 14,084,747  | 4%   | 24%  |
| Operations & Maintenance         | 26,462,342  | 10%  | 28,001,305  | 10%  | 6%    | 31,174,544  | 10%  | 11%  |
| Capital Improvements             | 488,806     | 0%   | 7,268,159   | 2%   | 1387% | 31,186,572  | 10%  | 329% |
| Debt Services                    | 9,489,339   | 4%   | 9,684,263   | 3%   | 2%    | 9,798,918   | 3%   | 1%   |
| Other Costs                      | 29,637,505  | 12%  | 54,330,901  | 19%  | 83%   | 38,377,682  | 12%  | -29% |
| Total Expenditures               | 256,773,041 | 100% | 291,246,728 | 100% | 13%   | 322,499,640 | 100% | 11%  |
| Amount per Pupil                 | \$13,917    |      | \$15,785    |      | 13%   | \$17,479    |      | 11%  |