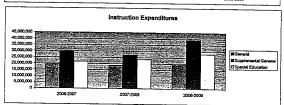

## Summary of Total Expenditures By Function (All Funds)

|                                  | , ,         |      |             |      |       |             |      |      |
|----------------------------------|-------------|------|-------------|------|-------|-------------|------|------|
|                                  |             | %    | ******      | . %  | %     |             | %    | %    |
| -                                | 2009-2010   | of   | 2010-2011   | of   | inc/  | 2011-2012   | of   | inc/ |
|                                  | Actual      | Tot  | Actual      | Tot  | dec   | Budget      | Tot  | dec  |
| Instruction                      | 151,744,203 | 59%  | 155,117,782 | 53%  | 2%    | 174,817,158 | 54%  | 13%  |
| Student & Instructional Support  | 24,357,006  | 9%   | 21,283,683  | 7%   | -13%  | 18,925,116  | 6%   | -11% |
| General Administration           | 3,216,769   | 1%   | 4,246,249   | 1%   | 32%   | 4,134,903   | 1%   | -3%  |
| School Administration (Building) | 11,377,071  | 4%   | 11,314,386  | 4%   | -1%   | 14,084,747  | 4%   | 24%  |
| Operations & Maintenance         | 26,462,342  | 10%  | 28,001,305  | 10%  | 6%    | 31,174,544  | 10%  | 11%  |
| Capital Improvements             | 488,806     | 0%   | 7,268,159   | 2%   | 1387% | 31,186,572  | 10%  | 329% |
| Debt Services                    | 9,489,339   | 4%   | 9,684,263   | 3%   | 2%    | 9,798,918   | 3%   | 1%   |
| Other Costs                      | 29,637,505  | 12%  | 54,330,901  | 19%  | 83%   | 38,377,682  | 12%  | -29% |
| Total Expenditures               | 256,773,041 | 100% | 291,246,728 | 100% | 13%   | 322,499,640 | 100% | 11%  |
| Amount per Pupil                 | \$13,917    |      | \$15,785    |      | 13%   | \$17,479    |      | 11%  |

Operations & Maintenance - 2600 Other Costs - 2500, 2900 and 3000 and all others not included elsewhere Capital Improvements - 4000 Debt Services - 5100 Transfers - 5200 Summary of Total Expenditures By Function (All Funds)