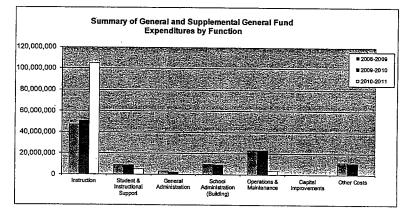

|                                  | 2009-2010<br>Actual | %<br>of<br>Tot | 2010-2011<br>Actual | %<br>of<br>Tot | %<br>inc/<br>dec | 2011-2012<br>Budget | %<br>of<br>Tot | %<br>inc/<br>dec |
|----------------------------------|---------------------|----------------|---------------------|----------------|------------------|---------------------|----------------|------------------|
| Instruction                      | 48,240,526          | 46%            | 38,586,584          | 33%            | -20%             | 48,880,820          | 42%            | 279              |
| Student & Instructional Support  | 10,471,735          | 10%            | 9,882,036           | 9%             | -6%              | 10,451,282          | 9%             | 69               |
| General Administration           | 1,306,242           | 1%             | 2,155,724           | 2%             | 65%              | 2,600,176           | 2%             | 219              |
| School Administration (Building) | 10,162,922          | 10%            | 10,379,357          | 9%             | 2%               | 12,739,125          | 11%            | 23%              |
| Operations & Maintenance         | 25,201,825          | 24%            | 23,322,264          | 20%            | -7%              | 27,770,880          | 24%            | 199              |
| Capital Improvements             | 0                   | 0%             | 0                   | 0%             | 0%               | 0                   | 0%             | 09               |
| Other Costs                      | 9,074,259           | 9%             | 31,582,456          | 27%            | 248%             | 13,332,216          | 12%            | -58%             |
| Total Expenditures               | 104,457,509         | 100%           | 115,908,421         | 100%           | 11%              | 115,774,499         | 100%           | 09               |
| Amount per Pupil                 | \$5,661             |                | \$6,282             |                | 11%              | \$6,275             |                | 09               |