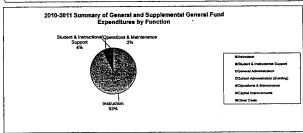

|                                  | 2009-2010<br>Actual | %<br>of<br>Tot | 2010-2011<br>Actual | %<br>of<br>Tot | %<br>inc/<br>dec | 2011-2012<br>Budget | %<br>of<br>Tot | %<br>inc/<br>dec |
|----------------------------------|---------------------|----------------|---------------------|----------------|------------------|---------------------|----------------|------------------|
| Instruction                      | 48,240,526          | 46%            | 38,586,584          | 33%            | -20%             | 48,880,820          | 42%            | 279              |
| Student & Instructional Support  | 10,471,735          | 10%            | 9,882,036           | 9%             | -6%              | 10,451,282          | 9%             | 69               |
| General Administration           | 1,306,242           | 1%             | 2,155,724           | 2%             | 65%              | 2,600,176           | 2%             | 219              |
| School Administration (Building) | 10,162,922          | 10%            | 10,379,357          | 9%             | 2%               | 12,739,125          | 11%            | 23%              |
| Operations & Maintenance         | 25,201,825          | 24%            | 23,322,264          | 20%            | -7%              | 27,770,880          | 24%            | 199              |
| Capital Improvements             | 0                   | 0%             | 0                   | 0%             | 0%               | 0                   | 0%             | 09               |
| Other Costs                      | 9,074,259           | 9%             | 31,582,456          | 27%            | 248%             | 13,332,216          | 12%            | -58%             |
| Total Expenditures               | 104,457,509         | 100%           | 115,908,421         | 100%           | 11%              | 115,774,499         | 100%           | 09               |
| Amount per Pupil                 | \$5,661             |                | \$6,282             |                | 11%              | \$6,275             |                | 09               |