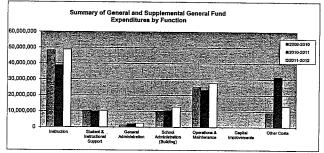

## Summary of Total Expenditures By Function (All Funds)

|                                  | , ,         |      |             |      |       |             |      |      |
|----------------------------------|-------------|------|-------------|------|-------|-------------|------|------|
|                                  |             | %    | ******      | . %  | %     |             | %    | %    |
| -                                | 2009-2010   | of   | 2010-2011   | of   | inc/  | 2011-2012   | of   | inc/ |
|                                  | Actual      | Tot  | Actual      | Tot  | dec   | Budget      | Tot  | dec  |
| Instruction                      | 151,744,203 | 59%  | 155,117,782 | 53%  | 2%    | 174,817,158 | 54%  | 13%  |
| Student & Instructional Support  | 24,357,006  | 9%   | 21,283,683  | 7%   | -13%  | 18,925,116  | 6%   | -11% |
| General Administration           | 3,216,769   | 1%   | 4,246,249   | 1%   | 32%   | 4,134,903   | 1%   | -3%  |
| School Administration (Building) | 11,377,071  | 4%   | 11,314,386  | 4%   | -1%   | 14,084,747  | 4%   | 24%  |
| Operations & Maintenance         | 26,462,342  | 10%  | 28,001,305  | 10%  | 6%    | 31,174,544  | 10%  | 11%  |
| Capital Improvements             | 488,806     | 0%   | 7,268,159   | 2%   | 1387% | 31,186,572  | 10%  | 329% |
| Debt Services                    | 9,489,339   | 4%   | 9,684,263   | 3%   | 2%    | 9,798,918   | 3%   | 1%   |
| Other Costs                      | 29,637,505  | 12%  | 54,330,901  | 19%  | 83%   | 38,377,682  | 12%  | -29% |
| Total Expenditures               | 256,773,041 | 100% | 291,246,728 | 100% | 13%   | 322,499,640 | 100% | 11%  |
| Amount per Pupil                 | \$13,917    |      | \$15,785    |      | 13%   | \$17,479    |      | 11%  |