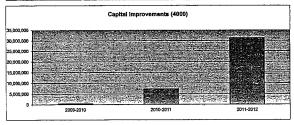

## Summary of Total Expenditures By Function (All Funds)

|                                  | , ,         |      |             |      |       |             |      |      |
|----------------------------------|-------------|------|-------------|------|-------|-------------|------|------|
|                                  |             | %    | ******      | . %  | %     |             | %    | %    |
| -                                | 2009-2010   | of   | 2010-2011   | of   | inc/  | 2011-2012   | of   | inc/ |
|                                  | Actual      | Tot  | Actual      | Tot  | dec   | Budget      | Tot  | dec  |
| Instruction                      | 151,744,203 | 59%  | 155,117,782 | 53%  | 2%    | 174,817,158 | 54%  | 13%  |
| Student & Instructional Support  | 24,357,006  | 9%   | 21,283,683  | 7%   | -13%  | 18,925,116  | 6%   | -11% |
| General Administration           | 3,216,769   | 1%   | 4,246,249   | 1%   | 32%   | 4,134,903   | 1%   | -3%  |
| School Administration (Building) | 11,377,071  | 4%   | 11,314,386  | 4%   | -1%   | 14,084,747  | 4%   | 24%  |
| Operations & Maintenance         | 26,462,342  | 10%  | 28,001,305  | 10%  | 6%    | 31,174,544  | 10%  | 11%  |
| Capital Improvements             | 488,806     | 0%   | 7,268,159   | 2%   | 1387% | 31,186,572  | 10%  | 329% |
| Debt Services                    | 9,489,339   | 4%   | 9,684,263   | 3%   | 2%    | 9,798,918   | 3%   | 1%   |
| Other Costs                      | 29,637,505  | 12%  | 54,330,901  | 19%  | 83%   | 38,377,682  | 12%  | -29% |
| Total Expenditures               | 256,773,041 | 100% | 291,246,728 | 100% | 13%   | 322,499,640 | 100% | 11%  |
| Amount per Pupil                 | \$13,917    |      | \$15,785    |      | 13%   | \$17,479    |      | 11%  |

Operations & Maintenance - 2600 Other Costs - 2500, 2900 and 3000 and all others not included elsewhere Capital Improvements - 4000 Debt Services - 5100 Transfers - 5200 Summary of Total Expenditures By Function (All Funds)