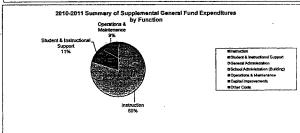

|                                  | 2009-2010<br>Actual | %<br>of<br>Tot | 2010-2011<br>Actual | %<br>of<br>Tot | %<br>inc/<br>dec | 2011-2012<br>Budget | %<br>of<br>Tot | %<br>inc/<br>dec |
|----------------------------------|---------------------|----------------|---------------------|----------------|------------------|---------------------|----------------|------------------|
| Instruction                      | 48,240,526          | 46%            | 38,586,584          | 33%            | -20%             | 48,880,820          | 42%            | 279              |
| Student & Instructional Support  | 10,471,735          | 10%            | 9,882,036           | 9%             | -6%              | 10,451,282          | 9%             | 69               |
| General Administration           | 1,306,242           | 1%             | 2,155,724           | 2%             | 65%              | 2,600,176           | 2%             | 219              |
| School Administration (Building) | 10,162,922          | 10%            | 10,379,357          | 9%             | 2%               | 12,739,125          | 11%            | 23%              |
| Operations & Maintenance         | 25,201,825          | 24%            | 23,322,264          | 20%            | -7%              | 27,770,880          | 24%            | 199              |
| Capital Improvements             | 0                   | 0%             | 0                   | 0%             | 0%               | 0                   | 0%             | 09               |
| Other Costs                      | 9,074,259           | 9%             | 31,582,456          | 27%            | 248%             | 13,332,216          | 12%            | -58%             |
| Total Expenditures               | 104,457,509         | 100%           | 115,908,421         | 100%           | 11%              | 115,774,499         | 100%           | 09               |
| Amount per Pupil                 | \$5,661             |                | \$6,282             |                | 11%              | \$6,275             |                | 09               |