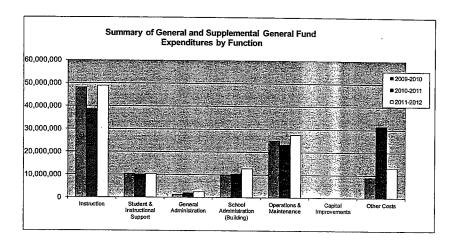

200,000,000
180,000,000
140,000,000
100,000,000
80,000,000
40,000,000
40,000,000
20,000,000
40,000,000
10 instructional Support
10 instructio

Summary of General and Supplemental General Fund Expenditures by Function

|                                  | 2009-2010<br>Actual | %<br>of<br>Tot | 2010-2011<br>Actual | %<br>of<br>Tot | %<br>inc/<br>dec | 2011-2012<br>Budget | %<br>of<br>Tot | %<br>inc/<br>dec |
|----------------------------------|---------------------|----------------|---------------------|----------------|------------------|---------------------|----------------|------------------|
| Instruction                      | 48,240,526          | 46%            | 38,586,584          | 33%            | -20%             | 48,880,820          | 42%            | 279              |
| Student & Instructional Support  | 10,471,735          | 10%            | 9,882,036           | 9%             | -6%              | 10,451,282          | 9%             | 69               |
| General Administration           | 1,306,242           | 1%             | 2,155,724           | 2%             | 65%              | 2,600,176           | 2%             | 219              |
| School Administration (Building) | 10,162,922          | 10%            | 10,379,357          | 9%             | 2%               | 12,739,125          | 11%            | 23%              |
| Operations & Maintenance         | 25,201,825          | 24%            | 23,322,264          | 20%            | -7%              | 27,770,880          | 24%            | 199              |
| Capital Improvements             | 0                   | 0%             | 0                   | 0%             | 0%               | 0                   | 0%             | 09               |
| Other Costs                      | 9,074,259           | 9%             | 31,582,456          | 27%            | 248%             | 13,332,216          | 12%            | -58%             |
| Total Expenditures               | 104,457,509         | 100%           | 115,908,421         | 100%           | 11%              | 115,774,499         | 100%           | 09               |
| Amount per Pupil                 | \$5,661             |                | \$6,282             |                | 11%              | \$6,275             |                | 09               |