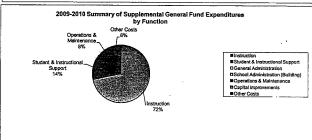

|                                  | 2009-2010<br>Actual | %<br>of<br>Tot | 2010-2011<br>Actual | %<br>of<br>Tot | %<br>inc/<br>dec | 2011-2012<br>Budget | %<br>of<br>Tot | %<br>inc/<br>dec |
|----------------------------------|---------------------|----------------|---------------------|----------------|------------------|---------------------|----------------|------------------|
| Instruction                      | 48,240,526          | 46%            | 38,586,584          | 33%            | -20%             | 48,880,820          | 42%            | 279              |
| Student & Instructional Support  | 10,471,735          | 10%            | 9,882,036           | 9%             | -6%              | 10,451,282          | 9%             | 69               |
| General Administration           | 1,306,242           | 1%             | 2,155,724           | 2%             | 65%              | 2,600,176           | 2%             | 219              |
| School Administration (Building) | 10,162,922          | 10%            | 10,379,357          | 9%             | 2%               | 12,739,125          | 11%            | 23%              |
| Operations & Maintenance         | 25,201,825          | 24%            | 23,322,264          | 20%            | -7%              | 27,770,880          | 24%            | 199              |
| Capital Improvements             | 0                   | 0%             | 0                   | 0%             | 0%               | 0                   | 0%             | 09               |
| Other Costs                      | 9,074,259           | 9%             | 31,582,456          | 27%            | 248%             | 13,332,216          | 12%            | -58%             |
| Total Expenditures               | 104,457,509         | 100%           | 115,908,421         | 100%           | 11%              | 115,774,499         | 100%           | 09               |
| Amount per Pupil                 | \$5,661             |                | \$6,282             |                | 11%              | \$6,275             |                | 09               |