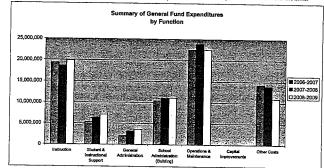

|                                  | 2009-2010<br>Actual | %<br>of<br>Tot | 2010-2011<br>Actual | %<br>of<br>Tot | %<br>inc/<br>dec | 2011-2012<br>Budget | %<br>of<br>Tot | %<br>inc/<br>dec |
|----------------------------------|---------------------|----------------|---------------------|----------------|------------------|---------------------|----------------|------------------|
| Instruction                      | 48,240,526          | 46%            | 38,586,584          | 33%            | -20%             | 48,880,820          | 42%            | 279              |
| Student & Instructional Support  | 10,471,735          | 10%            | 9,882,036           | 9%             | -6%              | 10,451,282          | 9%             | 69               |
| General Administration           | 1,306,242           | 1%             | 2,155,724           | 2%             | 65%              | 2,600,176           | 2%             | 219              |
| School Administration (Building) | 10,162,922          | 10%            | 10,379,357          | 9%             | 2%               | 12,739,125          | 11%            | 23%              |
| Operations & Maintenance         | 25,201,825          | 24%            | 23,322,264          | 20%            | -7%              | 27,770,880          | 24%            | 199              |
| Capital Improvements             | 0                   | 0%             | 0                   | 0%             | 0%               | 0                   | 0%             | 09               |
| Other Costs                      | 9,074,259           | 9%             | 31,582,456          | 27%            | 248%             | 13,332,216          | 12%            | -58%             |
| Total Expenditures               | 104,457,509         | 100%           | 115,908,421         | 100%           | 11%              | 115,774,499         | 100%           | 09               |
| Amount per Pupil                 | \$5,661             |                | \$6,282             |                | 11%              | \$6,275             |                | 09               |