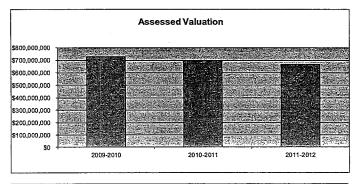

00     | 0.000     |
| Public Library Board                  | 6.776     | 6.657     | 6.970     |
| Public Library Board & Employee Bnfts | 0.954     | 1.297     | 1.000     |
| Recreation Commission                 | 0.000     | 0.000     | 0.000     |
| Rec Comm Employee Bnfts               | 0.000     | 0.000     | 0.000     |
| TOTAL OTHER                           | 7.730     | 7.954     | 7.970     |



7

## Other Information

|                     | 2009-2010<br>Actual | 2010-2011<br>Actual | 2011-2012<br>Budget |
|---------------------|---------------------|---------------------|---------------------|
| Assessed Valuation  | \$727,665,821       | \$695,992,559       | \$668,456,373       |
| Bonded Indebtedness | 98,965,000          | 94,240,000          | 89,005,000          |





8

#### USD# 500 AVERAGE SALARY

|                                          |                                                                                     | 2009-10 Ac                                                                                               | a 1                                                                                                                                                       |                                                                                   | 0040 44 4                                                                                 |                                                                                       |                   |                            |  |
|------------------------------------------|---------