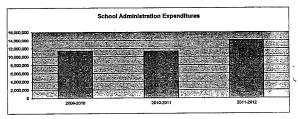

## Summary of Total Expenditures By Function (All Funds)

|                                  | , ,         |      |             |      |       |             |      |      |
|----------------------------------|-------------|------|-------------|------|-------|-------------|------|------|
|                                  |             | %    | ******      | . %  | %     |             | %    | %    |
| -                                | 2009-2010   | of   | 2010-2011   | of   | inc/  | 2011-2012   | of   | inc/ |
|                                  | Actual      | Tot  | Actual      | Tot  | dec   | Budget      | Tot  | dec  |
| Instruction                      | 151,744,203 | 59%  | 155,117,782 | 53%  | 2%    | 174,817,158 | 54%  | 13%  |
| Student & Instructional Support  | 24,357,006  | 9%   | 21,283,683  | 7%   | -13%  | 18,925,116  | 6%   | -11% |
| General Administration           | 3,216,769   | 1%   | 4,246,249   | 1%   | 32%   | 4,134,903   | 1%   | -3%  |
| School Administration (Building) | 11,377,071  | 4%   | 11,314,386  | 4%   | -1%   | 14,084,747  | 4%   | 24%  |
| Operations & Maintenance         | 26,462,342  | 10%  | 28,001,305  | 10%  | 6%    | 31,174,544  | 10%  | 11%  |
| Capital Improvements             | 488,806     | 0%   | 7,268,159   | 2%   | 1387% | 31,186,572  | 10%  | 329% |
| Debt Services                    | 9,489,339   | 4%   | 9,684,263   | 3%   | 2%    | 9,798,918   | 3%   | 1%   |
| Other Costs                      | 29,637,505  | 12%  | 54,330,901  | 19%  | 83%   | 38,377,682  | 12%  | -29% |
| Total Expenditures               | 256,773,041 | 100% | 291,246,728 | 100% | 13%   | 322,499,640 | 100% | 11%  |
| Amount per Pupil                 | \$13,917    |      | \$15,785    |      | 13%   | \$17,479    |      | 11%  |

Note: Percentages on charts are within +-1% due to rounding used. Pie graph percentages may differ from charts for this reason also.

1

Further definition of what goes into each category:
Instruction - 1000
Student & Instructional Support - 2100 & 2200
General Administration - 2300
School Administration (Building) - 2400