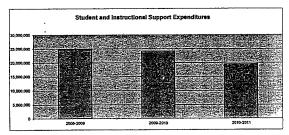

## Summary of Total Expenditures By Function (All Funds)

|                                  | , ,         |      |             |      |       |             |      |      |
|----------------------------------|-------------|------|-------------|------|-------|-------------|------|------|
|                                  |             | %    | ******      | . %  | %     |             | %    | %    |
| -                                | 2009-2010   | of   | 2010-2011   | of   | inc/  | 2011-2012   | of   | inc/ |
|                                  | Actual      | Tot  | Actual      | Tot  | dec   | Budget      | Tot  | dec  |
| Instruction                      | 151,744,203 | 59%  | 155,117,782 | 53%  | 2%    | 174,817,158 | 54%  | 13%  |
| Student & Instructional Support  | 24,357,006  | 9%   | 21,283,683  | 7%   | -13%  | 18,925,116  | 6%   | -11% |
| General Administration           | 3,216,769   | 1%   | 4,246,249   | 1%   | 32%   | 4,134,903   | 1%   | -3%  |
| School Administration (Building) | 11,377,071  | 4%   | 11,314,386  | 4%   | -1%   | 14,084,747  | 4%   | 24%  |
| Operations & Maintenance         | 26,462,342  | 10%  | 28,001,305  | 10%  | 6%    | 31,174,544  | 10%  | 11%  |
| Capital Improvements             | 488,806     | 0%   | 7,268,159   | 2%   | 1387% | 31,186,572  | 10%  | 329% |
| Debt Services                    | 9,489,339   | 4%   | 9,684,263   | 3%   | 2%    | 9,798,918   | 3%   | 1%   |
| Other Costs                      | 29,637,505  | 12%  | 54,330,901  | 19%  | 83%   | 38,377,682  | 12%  | -29% |
| Total Expenditures               | 256,773,041 | 100% | 291,246,728 | 100% | 13%   | 322,499,640 | 100% | 11%  |
| Amount per Pupil                 | \$13,917    |      | \$15,785    |      | 13%   | \$17,479    |      | 11%  |