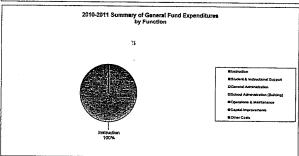

|                                  | 2009-2010<br>Actual | %<br>of<br>Tot | 2010-2011<br>Actual | %<br>of<br>Tot | %<br>inc/<br>dec | 2011-2012<br>Budget | %<br>of<br>Tot | %<br>inc/<br>dec |
|----------------------------------|---------------------|----------------|---------------------|----------------|------------------|---------------------|----------------|------------------|
| Instruction                      | 48,240,526          | 46%            | 38,586,584          | 33%            | -20%             | 48,880,820          | 42%            | 279              |
| Student & Instructional Support  | 10,471,735          | 10%            | 9,882,036           | 9%             | -6%              | 10,451,282          | 9%             | 69               |
| General Administration           | 1,306,242           | 1%             | 2,155,724           | 2%             | 65%              | 2,600,176           | 2%             | 219              |
| School Administration (Building) | 10,162,922          | 10%            | 10,379,357          | 9%             | 2%               | 12,739,125          | 11%            | 23%              |
| Operations & Maintenance         | 25,201,825          | 24%            | 23,322,264          | 20%            | -7%              | 27,770,880          | 24%            | 199              |
| Capital Improvements             | 0                   | 0%             | 0                   | 0%             | 0%               | 0                   | 0%             | 09               |
| Other Costs                      | 9,074,259           | 9%             | 31,582,456          | 27%            | 248%             | 13,332,216          | 12%            | -58%             |
| Total Expenditures               | 104,457,509         | 100%           | 115,908,421         | 100%           | 11%              | 115,774,499         | 100%           | 09               |
| Amount per Pupil                 | \$5,661             |                | \$6,282             |                | 11%              | \$6,275             |                | 09               |