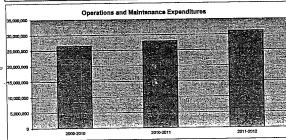

## Summary of Total Expenditures By Function (All Funds)

|                                  | , ,         |      |             |      |       |             |      |      |
|----------------------------------|-------------|------|-------------|------|-------|-------------|------|------|
|                                  |             | %    | ******      | . %  | %     |             | %    | %    |
| -                                | 2009-2010   | of   | 2010-2011   | of   | inc/  | 2011-2012   | of   | inc/ |
|                                  | Actual      | Tot  | Actual      | Tot  | dec   | Budget      | Tot  | dec  |
| Instruction                      | 151,744,203 | 59%  | 155,117,782 | 53%  | 2%    | 174,817,158 | 54%  | 13%  |
| Student & Instructional Support  | 24,357,006  | 9%   | 21,283,683  | 7%   | -13%  | 18,925,116  | 6%   | -11% |
| General Administration           | 3,216,769   | 1%   | 4,246,249   | 1%   | 32%   | 4,134,903   | 1%   | -3%  |
| School Administration (Building) | 11,377,071  | 4%   | 11,314,386  | 4%   | -1%   | 14,084,747  | 4%   | 24%  |
| Operations & Maintenance         | 26,462,342  | 10%  | 28,001,305  | 10%  | 6%    | 31,174,544  | 10%  | 11%  |
| Capital Improvements             | 488,806     | 0%   | 7,268,159   | 2%   | 1387% | 31,186,572  | 10%  | 329% |
| Debt Services                    | 9,489,339   | 4%   | 9,684,263   | 3%   | 2%    | 9,798,918   | 3%   | 1%   |
| Other Costs                      | 29,637,505  | 12%  | 54,330,901  | 19%  | 83%   | 38,377,682  | 12%  | -29% |
| Total Expenditures               | 256,773,041 | 100% | 291,246,728 | 100% | 13%   | 322,499,640 | 100% | 11%  |
| Amount per Pupil                 | \$13,917    |      | \$15,785    |      | 13%   | \$17,479    |      | 11%  |

Note: Percentages on charts are within +-1% due to rounding used. Pie graph percentages may differ from charts for this reason also.

1

Further definition of what goes into each category:
Instruction - 1000
Student & Instructional Support - 2100 & 2200
General Administration - 2300
School Administration (Building) - 2400