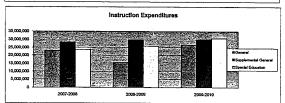

|                                  | 2009-2010<br>Actual | %<br>of<br>Tot | 2010-2011<br>Actual | %<br>of<br>Tot | %<br>inc/<br>dec | 2011-2012<br>Budget | %<br>of<br>Tot | %<br>inc/<br>dec |
|----------------------------------|---------------------|----------------|---------------------|----------------|------------------|---------------------|----------------|------------------|
| Instruction                      | 48,240,526          | 46%            | 38,586,584          | 33%            | -20%             | 48,880,820          | 42%            | 279              |
| Student & Instructional Support  | 10,471,735          | 10%            | 9,882,036           | 9%             | -6%              | 10,451,282          | 9%             | 69               |
| General Administration           | 1,306,242           | 1%             | 2,155,724           | 2%             | 65%              | 2,600,176           | 2%             | 219              |
| School Administration (Building) | 10,162,922          | 10%            | 10,379,357          | 9%             | 2%               | 12,739,125          | 11%            | 23%              |
| Operations & Maintenance         | 25,201,825          | 24%            | 23,322,264          | 20%            | -7%              | 27,770,880          | 24%            | 199              |
| Capital Improvements             | 0                   | 0%             | 0                   | 0%             | 0%               | 0                   | 0%             | 09               |
| Other Costs                      | 9,074,259           | 9%             | 31,582,456          | 27%            | 248%             | 13,332,216          | 12%            | -58%             |
| Total Expenditures               | 104,457,509         | 100%           | 115,908,421         | 100%           | 11%              | 115,774,499         | 100%           | 09               |
| Amount per Pupil                 | \$5,661             |                | \$6,282             |                | 11%              | \$6,275             |                | 09               |