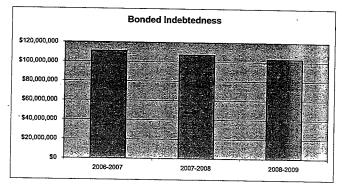

200,000,000
180,000,000
140,000,000
100,000,000
80,000,000
40,000,000
40,000,000
20,000,000
40,000,000
10 instructional Support
10 instructio

Summary of General and Supplemental General Fund Expenditures by Function