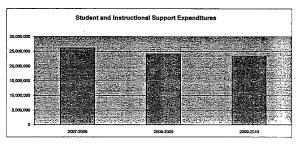

| -2%        |                | 2,643,549                  | -1%                     |
| TOTAL                                | 26.093.632                            |                   | 24,144,168                                 | -7%        | i              | 23,471,508                 | -3%                     |
| Amount per Pupil                     | \$1,441                               |                   | \$1,330                                    | -8%        |                | \$1,293                    | -3%                     |
| minorit has cohij                    | \$1,441                               | L                 | 31,330                                     | -076       |                | \$1,293                    | +3%                     |



NOTE: Gifts/Grants includes private grants and grants from nonfederal sources.

Amount per pupil excludes the following funds: Area Vocational School, Adult Education, Adult Supplemental Education, Special Education Coop and Tultion Reimbursement.

\*Enrollment (FTE) includes the enrollment of the district used for state aid and budget authority, and all other preschool enrollment and kindorgarten students attending full time.

### General Administration Expenditures (2300)

|                                                       | l                      |              |                | %                         | T                | T