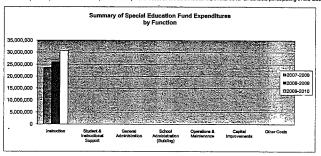

| 0%             | 0                   | 0%             | 0%               |                     | 0%             | 05               |
| Total Expenditures               | 23,609,645          | 100%           | 25,904,804          | 100%           | 10%              | 30,699,153          | 100%           | 199              |
| Amount per Pupil                 | \$1,282             |                | \$1,406             |                | 10%              | \$1,666             |                | 195              |

The Summary of Special Education Fund Expenditures chart information comes from pages 6-13 and only uses the "Special Education Fund" line items. (Total expenditures excludes Special Ed Coop Fund because it would include expenditures for all schools participating in the Coop.)



2009-2010 Summary of Special Education Fund by Function



Minetruction

Student & Instructional Support

General Administration

School Administration (Building)

Detections & Muninturance

Bother Costs

Sother Costs

10/1/2009 12:18 PM Sumexpen.xls

Page 5 of 19

501

USD#

Instruction Expenditures (1000)

|                                 | 2007-2008           |                  | 2008-2009                                                                                                       | %          |            |                     | %                |
|---------------------------------|---------------------|------------------|-----------------------------------------------------------------------------------------------------------------|------------|------------|--------------