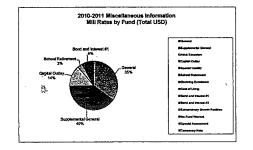

Note: Percentages on charts are within +-1% due to rounding used. Pie graph percentages may differ from charts for this reason also.

1

Further definition of what goes into each category:
Instruction - 1000
Student & Instructional Support - 2100 & 2200
General Administration - 2300
School Administration (Building) - 2400