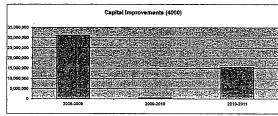

## Summary of Total Expenditures By Function (All Funds)

|                                  | , ,         |      |             |      |       |             |      |      |
|----------------------------------|-------------|------|-------------|------|-------|-------------|------|------|
|                                  |             | %    | ******      | . %  | %     |             | %    | %    |
| -                                | 2009-2010   | of   | 2010-2011   | of   | inc/  | 2011-2012   | of   | inc/ |
|                                  | Actual      | Tot  | Actual      | Tot  | dec   | Budget      | Tot  | dec  |
| Instruction                      | 151,744,203 | 59%  | 155,117,782 | 53%  | 2%    | 174,817,158 | 54%  | 13%  |
| Student & Instructional Support  | 24,357,006  | 9%   | 21,283,683  | 7%   | -13%  | 18,925,116  | 6%   | -11% |
| General Administration           | 3,216,769   | 1%   | 4,246,249   | 1%   | 32%   | 4,134,903   | 1%   | -3%  |
| School Administration (Building) | 11,377,071  | 4%   | 11,314,386  | 4%   | -1%   | 14,084,747  | 4%   | 24%  |
| Operations & Maintenance         | 26,462,342  | 10%  | 28,001,305  | 10%  | 6%    | 31,174,544  | 10%  | 11%  |
| Capital Improvements             | 488,806     | 0%   | 7,268,159   | 2%   | 1387% | 31,186,572  | 10%  | 329% |
| Debt Services                    | 9,489,339   | 4%   | 9,684,263   | 3%   | 2%    | 9,798,918   | 3%   | 1%   |
| Other Costs                      | 29,637,505  | 12%  | 54,330,901  | 19%  | 83%   | 38,377,682  | 12%  | -29% |
| Total Expenditures               | 256,773,041 | 100% | 291,246,728 | 100% | 13%   | 322,499,640 | 100% | 11%  |
| Amount per Pupil                 | \$13,917    |      | \$15,785    |      | 13%   | \$17,479    |      | 11%  |

Operations & Maintenance - 2600 Other Costs - 2500, 2900 and 3000 and all others not included elsewhere Capital Improvements - 4000 Debt Services - 5100 Transfers - 5200 Summary of Total Expenditures By Function (All Funds)