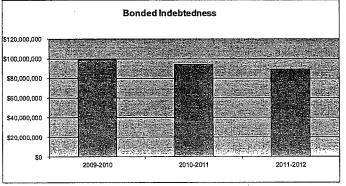

| 0.000     |
| Public Library Board                  | 6.776     | 6.657     | 6.970     |
| Public Library Board & Employee Bnfts | 0.954     | 1.297     | 1.000     |
| Recreation Commission                 | 0.000     | 0.000     | 0.000     |
| Rec Comm Employee Bnfts               | 0.000     | 0.000     | 0.000     |
| TOTAL OTHER                           | 7.730     | 7.954     | 7.970     |



7

## Other Information

|                     | 2009-2010<br>Actual | 2010-2011<br>Actual | 2011-2012<br>Budget |
|---------------------|---------------------|---------------------|---------------------|
| Assessed Valuation  | \$727,665,821       | \$695,992,559       | \$668,456,373       |
| Bonded Indebtedness | 98,965,000          | 94,240,000          | 89,005,000          |





8

#### USD# 500 AVERAGE SALARY

|                                          |                                                                                     | 2009-10 Ac                                                                                               | a 1                                                                                                                                                       |                                                                                   | 0040 44 4                                                                                 |                                                                                       |                   |                            |  |
|------------------------------------------|-----------