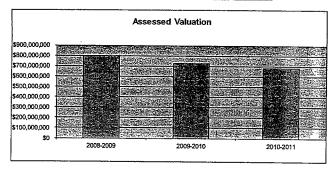

|
| Public Library Board                  | 6,776     | 6,582     | 6.670     |
| Public Library Board & Employee Bnfts | 0.954     | 1,148     | 1,300     |
| Recreation Commission                 | 0.000     | 0.000     | 0.000     |
| Rec Comm Employee Brifts              | 0.000     | 0.000     | 0.000     |
| TOTAL OTHER                           | 7.730     | 7.730     | 7.970     |



5

0

#### Other Information

| ,                   | 2008-2009<br>Actual | 2009-2010<br>Actual | 2010-2011<br>Budget |  |
|---------------------|---------------------|---------------------|---------------------|--|
| Assessed Valuation  | \$797,584,458       | \$727,665,821       | \$682,538,363       |  |
| Bonded Indebtedness | 103,300,000         | 98,965,000          | 94,240,000          |  |





USD# 500 AVERAGE SALARY

|                                                                        | 2008-09 Ac                                                                                                                                    |                                                                                                                                                                                                                                                                                               |                                                                                                                                                                                                              | 2009-10 Act