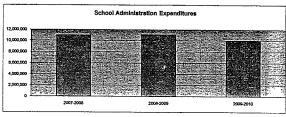

## Summary of Total Expenditures By Function (All Funds)

|                                  | , ,         |      |             |      |       |             |      |      |
|----------------------------------|-------------|------|-------------|------|-------|-------------|------|------|
|                                  |             | %    | ******      | . %  | %     |             | %    | %    |
| -                                | 2009-2010   | of   | 2010-2011   | of   | inc/  | 2011-2012   | of   | inc/ |
|                                  | Actual      | Tot  | Actual      | Tot  | dec   | Budget      | Tot  | dec  |
| Instruction                      | 151,744,203 | 59%  | 155,117,782 | 53%  | 2%    | 174,817,158 | 54%  | 13%  |
| Student & Instructional Support  | 24,357,006  | 9%   | 21,283,683  | 7%   | -13%  | 18,925,116  | 6%   | -11% |
| General Administration           | 3,216,769   | 1%   | 4,246,249   | 1%   | 32%   | 4,134,903   | 1%   | -3%  |
| School Administration (Building) | 11,377,071  | 4%   | 11,314,386  | 4%   | -1%   | 14,084,747  | 4%   | 24%  |
| Operations & Maintenance         | 26,462,342  | 10%  | 28,001,305  | 10%  | 6%    | 31,174,544  | 10%  | 11%  |
| Capital Improvements             | 488,806     | 0%   | 7,268,159   | 2%   | 1387% | 31,186,572  | 10%  | 329% |
| Debt Services                    | 9,489,339   | 4%   | 9,684,263   | 3%   | 2%    | 9,798,918   | 3%   | 1%   |
| Other Costs                      | 29,637,505  | 12%  | 54,330,901  | 19%  | 83%   | 38,377,682  | 12%  | -29% |
| Total Expenditures               | 256,773,041 | 100% | 291,246,728 | 100% | 13%   | 322,499,640 | 100% | 11%  |
| Amount per Pupil                 | \$13,917    |      | \$15,785    |      | 13%   | \$17,479    |      | 11%  |

|                                  | 2009-2010<br>Actual | %<br>of<br>Tot | 2010-2011<br>Actual | %<br>of<br>Tot | %<br>inc/<br>dec | 2011-2012<br>Budget | %<br>of<br>Tot | %<br>inc/<br>dec |
|----------------------------------|---------------------|----------------|---------------------|----------------|------------------|---------------------|----------------|------------------|
| Instruction                      | 48,240,526          | 46%            | 38,586,584          | 33%            | -20%             | 48,880,820          | 42%            | 279              |
| Student & Instructional Support  | 10,471,735          | 10%            | 9,882,036           | 9%             | -6%              | 10,451,282          | 9%             | 69               |
| General Administration           | 1,306,242           | 1%             | 2,155,724           | 2%             | 65%              | 2,600,176           | 2%             | 219              |
| School Administration (Building) | 10,162,922          | 10%            | 10,379,357          | 9%             | 2%               | 12,739,125          | 11%            | 23%              |
| Operations & Maintenance         | 25,201,825          | 24%            | 23,322,264          | 20%            | -7%              | 27,770,880          | 24%            | 199              |
| Capital Improvements             | 0                   | 0%             | 0                   | 0%             | 0%               | 0                   | 0%             | 09               |
| Other Costs                      | 9,074,259           | 9%             | 31,582,456          | 27%            | 248%             | 13,332,216          | 12%            | -58%             |
| Total Expenditures               | 104,457,509         | 100%           | 115,908,421         | 100%           | 11%              | 115,774,499         | 100%           | 09               |
| Amount per Pupil                 | \$5,661             |                | \$6,282             |                | 11%              | \$6,275             |                | 09               |