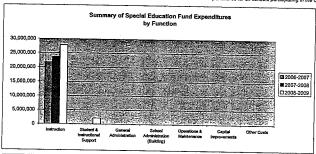

| 0%        | 0                   | 0%             | 0%               | 0                   | 0%             | 0%               |
| Total Expenditures               | 21,732,001          | 100%      | 23,609,645          | 100%           | 9%               | 29,975,816          | 100%           | 27%              |
| Amount per Pupil                 | \$1,134             | l         | \$1,282             |                | 13%              | \$1,628             |                | 27%              |

The Summary of Special Education Fund Expenditures chart Information comes from pages 6-13 and only uses the "Special Education Fund" line items. (Total expenditures excludes Special Ed Coop Fund because it would include expenditures for all schools participating in the Coop.)





USD# Instruction Expenditures (1008)

500

| <u>-</u>