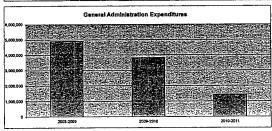

## Summary of Total Expenditures By Function (All Funds)

|                                  | , ,         |      |             |      |       |             |      |      |
|----------------------------------|-------------|------|-------------|------|-------|-------------|------|------|
|                                  |             | %    | ******      | . %  | %     |             | %    | %    |
| -                                | 2009-2010   | of   | 2010-2011   | of   | inc/  | 2011-2012   | of   | inc/ |
|                                  | Actual      | Tot  | Actual      | Tot  | dec   | Budget      | Tot  | dec  |
| Instruction                      | 151,744,203 | 59%  | 155,117,782 | 53%  | 2%    | 174,817,158 | 54%  | 13%  |
| Student & Instructional Support  | 24,357,006  | 9%   | 21,283,683  | 7%   | -13%  | 18,925,116  | 6%   | -11% |
| General Administration           | 3,216,769   | 1%   | 4,246,249   | 1%   | 32%   | 4,134,903   | 1%   | -3%  |
| School Administration (Building) | 11,377,071  | 4%   | 11,314,386  | 4%   | -1%   | 14,084,747  | 4%   | 24%  |
| Operations & Maintenance         | 26,462,342  | 10%  | 28,001,305  | 10%  | 6%    | 31,174,544  | 10%  | 11%  |
| Capital Improvements             | 488,806     | 0%   | 7,268,159   | 2%   | 1387% | 31,186,572  | 10%  | 329% |
| Debt Services                    | 9,489,339   | 4%   | 9,684,263   | 3%   | 2%    | 9,798,918   | 3%   | 1%   |
| Other Costs                      | 29,637,505  | 12%  | 54,330,901  | 19%  | 83%   | 38,377,682  | 12%  | -29% |
| Total Expenditures               | 256,773,041 | 100% | 291,246,728 | 100% | 13%   | 322,499,640 | 100% | 11%  |
| Amount per Pupil                 | \$13,917    |      | \$15,785    |      | 13%   | \$17,479    |      | 11%  |