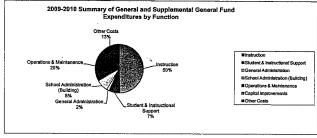

|                                  | 2009-2010<br>Actual | %<br>of<br>Tot | 2010-2011<br>Actual | %<br>of<br>Tot | %<br>inc/<br>dec | 2011-2012<br>Budget | %<br>of<br>Tot | %<br>inc/<br>dec |
|----------------------------------|---------------------|----------------|---------------------|----------------|------------------|---------------------|----------------|------------------|
| Instruction                      | 48,240,526          | 46%            | 38,586,584          | 33%            | -20%             | 48,880,820          | 42%            | 279              |
| Student & Instructional Support  | 10,471,735          | 10%            | 9,882,036           | 9%             | -6%              | 10,451,282          | 9%             | 69               |
| General Administration           | 1,306,242           | 1%             | 2,155,724           | 2%             | 65%              | 2,600,176           | 2%             | 219              |
| School Administration (Building) | 10,162,922          | 10%            | 10,379,357          | 9%             | 2%               | 12,739,125          | 11%            | 23%              |
| Operations & Maintenance         | 25,201,825          | 24%            | 23,322,264          | 20%            | -7%              | 27,770,880          | 24%            | 199              |
| Capital Improvements             | 0                   | 0%             | 0                   | 0%             | 0%               | 0                   | 0%             | 09               |
| Other Costs                      | 9,074,259           | 9%             | 31,582,456          | 27%            | 248%             | 13,332,216          | 12%            | -58%             |
| Total Expenditures               | 104,457,509         | 100%           | 115,908,421         | 100%           | 11%              | 115,774,499         | 100%           | 09               |
| Amount per Pupil                 | \$5,661             |                | \$6,282             |                | 11%              | \$6,275             |                | 09               |