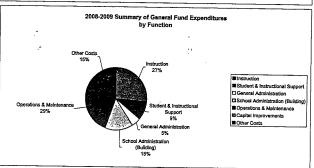

|                                  | 2009-2010<br>Actual | %<br>of<br>Tot | 2010-2011<br>Actual | %<br>of<br>Tot | %<br>inc/<br>dec | 2011-2012<br>Budget | %<br>of<br>Tot | %<br>inc/<br>dec |
|----------------------------------|---------------------|----------------|---------------------|----------------|------------------|---------------------|----------------|------------------|
| Instruction                      | 48,240,526          | 46%            | 38,586,584          | 33%            | -20%             | 48,880,820          | 42%            | 279              |
| Student & Instructional Support  | 10,471,735          | 10%            | 9,882,036           | 9%             | -6%              | 10,451,282          | 9%             | 69               |
| General Administration           | 1,306,242           | 1%             | 2,155,724           | 2%             | 65%              | 2,600,176           | 2%             | 219              |
| School Administration (Building) | 10,162,922          | 10%            | 10,379,357          | 9%             | 2%               | 12,739,125          | 11%            | 23%              |
| Operations & Maintenance         | 25,201,825          | 24%            | 23,322,264          | 20%            | -7%              | 27,770,880          | 24%            | 199              |
| Capital Improvements             | 0                   | 0%             | 0                   | 0%             | 0%               | 0                   | 0%             | 09               |
| Other Costs                      | 9,074,259           | 9%             | 31,582,456          | 27%            | 248%             | 13,332,216          | 12%            | -58%             |
| Total Expenditures               | 104,457,509         | 100%           | 115,908,421         | 100%           | 11%              | 115,774,499         | 100%           | 09               |
| Amount per Pupil                 | \$5,661             |                | \$6,282             |                | 11%              | \$6,275             |                | 09               |