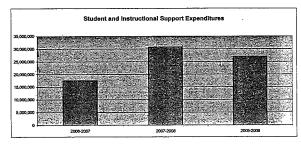

## Summary of Total Expenditures By Function (All Funds)

|                                  | , ,         |      |             |      |       |             |      |      |
|----------------------------------|-------------|------|-------------|------|-------|-------------|------|------|
|                                  |             | %    | ******      | . %  | %     |             | %    | %    |
| -                                | 2009-2010   | of   | 2010-2011   | of   | inc/  | 2011-2012   | of   | inc/ |
|                                  | Actual      | Tot  | Actual      | Tot  | dec   | Budget      | Tot  | dec  |
| Instruction                      | 151,744,203 | 59%  | 155,117,782 | 53%  | 2%    | 174,817,158 | 54%  | 13%  |
| Student & Instructional Support  | 24,357,006  | 9%   | 21,283,683  | 7%   | -13%  | 18,925,116  | 6%   | -11% |
| General Administration           | 3,216,769   | 1%   | 4,246,249   | 1%   | 32%   | 4,134,903   | 1%   | -3%  |
| School Administration (Building) | 11,377,071  | 4%   | 11,314,386  | 4%   | -1%   | 14,084,747  | 4%   | 24%  |
| Operations & Maintenance         | 26,462,342  | 10%  | 28,001,305  | 10%  | 6%    | 31,174,544  | 10%  | 11%  |
| Capital Improvements             | 488,806     | 0%   | 7,268,159   | 2%   | 1387% | 31,186,572  | 10%  | 329% |
| Debt Services                    | 9,489,339   | 4%   | 9,684,263   | 3%   | 2%    | 9,798,918   | 3%   | 1%   |
| Other Costs                      | 29,637,505  | 12%  | 54,330,901  | 19%  | 83%   | 38,377,682  | 12%  | -29% |
| Total Expenditures               | 256,773,041 | 100% | 291,246,728 | 100% | 13%   | 322,499,640 | 100% | 11%  |
| Amount per Pupil                 | \$13,917    |      | \$15,785    |      | 13%   | \$17,479    |      | 11%  |