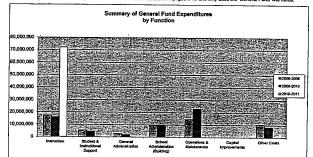

200,000,000
180,000,000
140,000,000
100,000,000
80,000,000
40,000,000
40,000,000
20,000,000
40,000,000
10 instructional Support
10 instructio

Summary of General and Supplemental General Fund Expenditures by Function

|                                  | 2009-2010<br>Actual | %<br>of<br>Tot | 2010-2011<br>Actual | %<br>of<br>Tot | %<br>inc/<br>dec | 2011-2012<br>Budget | %<br>of<br>Tot | %<br>inc/<br>dec |
|----------------------------------|---------------------|----------------|---------------------|----------------|------------------|---------------------|----------------|------------------|
| Instruction                      | 48,240,526          | 46%            | 38,586,584          | 33%            | -20%             | 48,880,820          | 42%            | 279              |
| Student & Instructional Support  | 10,471,735          | 10%            | 9,882,036           | 9%             | -6%              | 10,451,282          | 9%             | 69               |
| General Administration           | 1,306,242           | 1%             | 2,155,724           | 2%             | 65%              | 2,600,176           | 2%             | 219              |
| School Administration (Building) | 10,162,922          | 10%            | 10,379,357          | 9%             | 2%               | 12,739,125          | 11%            | 23%              |
| Operations & Maintenance         | 25,201,825          | 24%            | 23,322,264          | 20%            | -7%              | 27,770,880          | 24%            | 199              |
| Capital Improvements             | 0                   | 0%             | 0                   | 0%             | 0%               | 0                   | 0%             | 09               |
| Other Costs                      | 9,074,259           | 9%             | 31,582,456          | 27%            | 248%             | 13,332,216          | 12%            | -58%             |
| Total Expenditures               | 104,457,509         | 100%           | 115,908,421         | 100%           | 11%              | 115,774,499         | 100%           | 09               |
| Amount per Pupil                 | \$5,661             |                | \$6,282             |                | 11%              | \$6,275             |                | 09               |