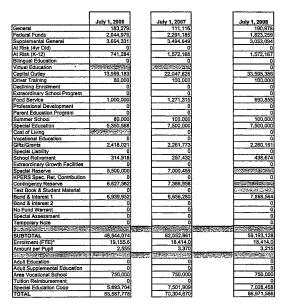

following funds: Area Vocational School, Adult Education, Adult Supplemental Education, Special Education Coop and Tultion Reimbursement.

\*Enrollment (FTE) includes the enrollment of the district used for state aid and budget authority, and all other preschool enrollment and kindergarten students attending full time.

9/11/2008 3:17 PM

Sumexpen.xls

Page 13 of 19

9/11/2008 3:17 PM

Page 14 of 19

USD#

July 1, 2007 7,000,459 7,000,459 500



"School districts are authorized by law to self insure rather than purchase insurance for the following categories: Worker's Comp, Heelth insurance, Life insurance, Property and Casualty (Task Management) and Clasality Income insurance, Monites are placed in the Self Insurand Fund to pay for claims which may arise from the categories listed show,





NOTE: Gifts/Grants includes private grants and grants from nonfederal sources.

Amount per pupil excludes the following funds: Area Vocational School, Adult Education, Adult Supplemental Education, Special Education Coop and Tultion Reimbursement.

"Empliment (FTE) includes the enrollment of the district used for state aid and budget authority, and all other preschool enrollment and kindergarten students attending full time.

9/11/2008 3:17 PM Sumexpen.xls Page 16 of 19

USD500 000166

3

2004-2005

Actual

18,944.5

19,435.0

12,671 2,202

Enrollment (FTE)\*

Enrollment (FTE)\*\*
Number of Students Free Meals
Number of Students Reduced Meals

500

| 005-2006<br>Actual | %<br>Inc/<br>dec | 2006-2007<br>Actual | %<br>inc/<br>dec | 2007-2008<br>Actual |
|--------------------|------------