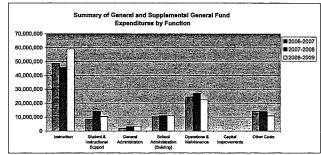

200,000,000
180,000,000
140,000,000
100,000,000
80,000,000
40,000,000
40,000,000
20,000,000
40,000,000
10 instructional Support
10 instructio

Summary of General and Supplemental General Fund Expenditures by Function

|                                  | 2009-2010<br>Actual | %<br>of<br>Tot | 2010-2011<br>Actual | %<br>of<br>Tot | %<br>inc/<br>dec | 2011-2012<br>Budget | %<br>of<br>Tot | %<br>inc/<br>dec |
|----------------------------------|---------------------|----------------|---------------------|----------------|------------------|---------------------|----------------|------------------|
| Instruction                      | 48,240,526          | 46%            | 38,586,584          | 33%            | -20%             | 48,880,820          | 42%            | 279              |
| Student & Instructional Support  | 10,471,735          | 10%            | 9,882,036           | 9%             | -6%              | 10,451,282          | 9%             | 69               |
| General Administration           | 1,306,242           | 1%             | 2,155,724           | 2%             | 65%              | 2,600,176           | 2%             | 219              |
| School Administration (Building) | 10,162,922          | 10%            | 10,379,357          | 9%             | 2%               | 12,739,125          | 11%            | 23%              |
| Operations & Maintenance         | 25,201,825          | 24%            | 23,322,264          | 20%            | -7%              | 27,770,880          | 24%            | 199              |
| Capital Improvements             | 0                   | 0%             | 0                   | 0%             | 0%               | 0                   | 0%             | 09               |
| Other Costs                      | 9,074,259           | 9%             | 31,582,456          | 27%            | 248%             | 13,332,216          | 12%            | -58%             |
| Total Expenditures               | 104,457,509         | 100%           | 115,908,421         | 100%           | 11%              | 115,774,499         | 100%           | 09               |
| Amount per Pupil                 | \$5,661             |                | \$6,282             |                | 11%              | \$6,275             |                | 09               |