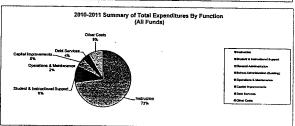

## Summary of Total Expenditures By Function (All Funds)

|                                  | , ,         |      |             |      |       |             |      |      |
|----------------------------------|-------------|------|-------------|------|-------|-------------|------|------|
|                                  |             | %    | ******      | . %  | %     |             | %    | %    |
| -                                | 2009-2010   | of   | 2010-2011   | of   | inc/  | 2011-2012   | of   | inc/ |
|                                  | Actual      | Tot  | Actual      | Tot  | dec   | Budget      | Tot  | dec  |
| Instruction                      | 151,744,203 | 59%  | 155,117,782 | 53%  | 2%    | 174,817,158 | 54%  | 13%  |
| Student & Instructional Support  | 24,357,006  | 9%   | 21,283,683  | 7%   | -13%  | 18,925,116  | 6%   | -11% |
| General Administration           | 3,216,769   | 1%   | 4,246,249   | 1%   | 32%   | 4,134,903   | 1%   | -3%  |
| School Administration (Building) | 11,377,071  | 4%   | 11,314,386  | 4%   | -1%   | 14,084,747  | 4%   | 24%  |
| Operations & Maintenance         | 26,462,342  | 10%  | 28,001,305  | 10%  | 6%    | 31,174,544  | 10%  | 11%  |
| Capital Improvements             | 488,806     | 0%   | 7,268,159   | 2%   | 1387% | 31,186,572  | 10%  | 329% |
| Debt Services                    | 9,489,339   | 4%   | 9,684,263   | 3%   | 2%    | 9,798,918   | 3%   | 1%   |
| Other Costs                      | 29,637,505  | 12%  | 54,330,901  | 19%  | 83%   | 38,377,682  | 12%  | -29% |
| Total Expenditures               | 256,773,041 | 100% | 291,246,728 | 100% | 13%   | 322,499,640 | 100% | 11%  |
| Amount per Pupil                 | \$13,917    |      | \$15,785    |      | 13%   | \$17,479    |      | 11%  |

Note: Percentages on charts are within +-1% due to rounding used. Pie graph percentages may differ from charts for this reason also.

1

Further definition of what goes into each category:
Instruction - 1000
Student & Instructional Support - 2100 & 2200
General Administration - 2300
School Administration (Building) - 2400

Operations & Maintenance - 2600 Other Costs - 2500, 2900 and 3000 and all others not included elsewhere Capital Improvements - 4000 Debt Services - 5100 Transfers - 5200 Summary of Total Expenditures By Function (All Funds)