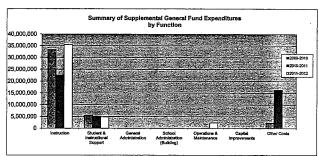

|                                  | 2009-2010<br>Actual | %<br>of<br>Tot | 2010-2011<br>Actual | %<br>of<br>Tot | %<br>inc/<br>dec | 2011-2012<br>Budget | %<br>of<br>Tot | %<br>inc/<br>dec |
|----------------------------------|---------------------|----------------|---------------------|----------------|------------------|---------------------|----------------|------------------|
| Instruction                      | 48,240,526          | 46%            | 38,586,584          | 33%            | -20%             | 48,880,820          | 42%            | 279              |
| Student & Instructional Support  | 10,471,735          | 10%            | 9,882,036           | 9%             | -6%              | 10,451,282          | 9%             | 69               |
| General Administration           | 1,306,242           | 1%             | 2,155,724           | 2%             | 65%              | 2,600,176           | 2%             | 219              |
| School Administration (Building) | 10,162,922          | 10%            | 10,379,357          | 9%             | 2%               | 12,739,125          | 11%            | 23%              |
| Operations & Maintenance         | 25,201,825          | 24%            | 23,322,264          | 20%            | -7%              | 27,770,880          | 24%            | 199              |
| Capital Improvements             | 0                   | 0%             | 0                   | 0%             | 0%               | 0                   | 0%             | 09               |
| Other Costs                      | 9,074,259           | 9%             | 31,582,456          | 27%            | 248%             | 13,332,216          | 12%            | -58%             |
| Total Expenditures               | 104,457,509         | 100%           | 115,908,421         | 100%           | 11%              | 115,774,499         | 100%           | 09               |
| Amount per Pupil                 | \$5,661             |                | \$6,282             |                | 11%              | \$6,275             |                | 09               |