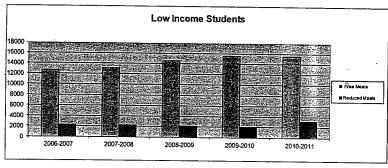

----------|------------------|---------------------|------------------|---------------------|------------------|
| Enrollment (FTE)*                     | 18,203.2            | 18,104.7            | -1%              | 18,153.1            | Ó%               | 18,450,7            | 2%               | 18,450,7            | 0%               |
| Number of Students -<br>Free Meals    | 12,719              | 13,096              | 3%               | 14,503              | 11%              |                     | 7%               |                     | 0%               |
| Number of Students -<br>Reduced Meals | 2,214               | 2,301               | 4%               | 2,098               | -9%              | 1,853               | -12%             | 3,100               | 67%              |





<sup>\*</sup>FTE for state aid and budget authority purposes for the general fund.

## Miscellaneous information Mill Rates by Fund

|                                       | 2008-2009 | 2009-2010 | 2010-2011 |
|---------------------------------------|-----------|-----------|-----------|
|                                       | Actual    | Actual    | Budget    |
| General                               | 20,000    | 20.000    | 20,000    |
| Supplemental General                  | 21.781    | 30.070    | 22.918    |
| Adult Education                       | 0.000     | 0.000     | 0.000     |
| Capital Outlay                        | 3.970     | 8,000     | 8,000     |
| Declining Enrollment                  | 0.000     | 0.000     | 0.000     |
| Cost of Living                        |