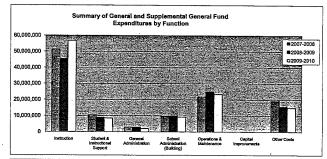

## Summary of Total Expenditures By Function (All Funds)

|                                  | , ,         |      |             |      |       |             |      |      |
|----------------------------------|-------------|------|-------------|------|-------|-------------|------|------|
|                                  |             | %    | ******      | . %  | %     |             | %    | %    |
| -                                | 2009-2010   | of   | 2010-2011   | of   | inc/  | 2011-2012   | of   | inc/ |
|                                  | Actual      | Tot  | Actual      | Tot  | dec   | Budget      | Tot  | dec  |
| Instruction                      | 151,744,203 | 59%  | 155,117,782 | 53%  | 2%    | 174,817,158 | 54%  | 13%  |
| Student & Instructional Support  | 24,357,006  | 9%   | 21,283,683  | 7%   | -13%  | 18,925,116  | 6%   | -11% |
| General Administration           | 3,216,769   | 1%   | 4,246,249   | 1%   | 32%   | 4,134,903   | 1%   | -3%  |
| School Administration (Building) | 11,377,071  | 4%   | 11,314,386  | 4%   | -1%   | 14,084,747  | 4%   | 24%  |
| Operations & Maintenance         | 26,462,342  | 10%  | 28,001,305  | 10%  | 6%    | 31,174,544  | 10%  | 11%  |
| Capital Improvements             | 488,806     | 0%   | 7,268,159   | 2%   | 1387% | 31,186,572  | 10%  | 329% |
| Debt Services                    | 9,489,339   | 4%   | 9,684,263   | 3%   | 2%    | 9,798,918   | 3%   | 1%   |
| Other Costs                      | 29,637,505  | 12%  | 54,330,901  | 19%  | 83%   | 38,377,682  | 12%  | -29% |
| Total Expenditures               | 256,773,041 | 100% | 291,246,728 | 100% | 13%   | 322,499,640 | 100% | 11%  |
| Amount per Pupil                 | \$13,917    |      | \$15,785    |      | 13%   | \$17,479    |      | 11%  |

200,000,000
180,000,000
140,000,000
100,000,000
80,000,000
40,000,000
40,000,000
20,000,000
40,000,000
10 instructional Support
10 instructio

Summary of General and Supplemental General Fund Expenditures by Function