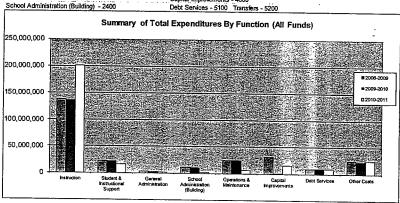

## Summary of Total Expenditures By Function (All Funds)

|                                  | , ,         |      |             |      |       |             |      |      |
|----------------------------------|-------------|------|-------------|------|-------|-------------|------|------|
|                                  |             | %    | ******      | . %  | %     |             | %    | %    |
| -                                | 2009-2010   | of   | 2010-2011   | of   | inc/  | 2011-2012   | of   | inc/ |
|                                  | Actual      | Tot  | Actual      | Tot  | dec   | Budget      | Tot  | dec  |
| Instruction                      | 151,744,203 | 59%  | 155,117,782 | 53%  | 2%    | 174,817,158 | 54%  | 13%  |
| Student & Instructional Support  | 24,357,006  | 9%   | 21,283,683  | 7%   | -13%  | 18,925,116  | 6%   | -11% |
| General Administration           | 3,216,769   | 1%   | 4,246,249   | 1%   | 32%   | 4,134,903   | 1%   | -3%  |
| School Administration (Building) | 11,377,071  | 4%   | 11,314,386  | 4%   | -1%   | 14,084,747  | 4%   | 24%  |
| Operations & Maintenance         | 26,462,342  | 10%  | 28,001,305  | 10%  | 6%    | 31,174,544  | 10%  | 11%  |
| Capital Improvements             | 488,806     | 0%   | 7,268,159   | 2%   | 1387% | 31,186,572  | 10%  | 329% |
| Debt Services                    | 9,489,339   | 4%   | 9,684,263   | 3%   | 2%    | 9,798,918   | 3%   | 1%   |
| Other Costs                      | 29,637,505  | 12%  | 54,330,901  | 19%  | 83%   | 38,377,682  | 12%  | -29% |
| Total Expenditures               | 256,773,041 | 100% | 291,246,728 | 100% | 13%   | 322,499,640 | 100% | 11%  |
| Amount per Pupil                 | \$13,917    |      | \$15,785    |      | 13%   | \$17,479    |      | 11%  |

The funds that are included in the categories above are: General, Supplemental General, Bilingual Education, At Risk(Ayr Old), At Risk(K-12), Virtual Education, Capital Outley, Driver Education, Extraordinary School Program, Summer School, Special Education, Vocational Education, Professional Development, Bond & Interest #1, Bond & Interest #2, No-Fund Warrant, Special Assessment, Parent Education, School Retirement, Student Materials Revolving & Textbook Rental, Tuition Reimbursement, Gifts/Grants, KPERS Special Retirement Contribution, Contingency, Special Liability Expense, Federal Funds, Adult Education, Adult Supplemental Education, Activity Fund and Special Education Coop Fund.

Note: Percentages on charts are within +-1% due to rounding used. Pie graph percentages may differ from charts for this reason also.

1

Further definition of what goes into each category:
Instruction - 1000
Student & Instructional Support - 2100 & 2200
General Administration - 2300
School Administration (Building) - 2400

Operations & Maintenance - 2600 Other Costs - 2500, 2900 and 3000 and all others not included elsewhere Capital Improvements - 4000 Debt Services - 5100 Transfers - 5200 Summary of Total Expenditures By Function (All Funds)

200,000,000
180,000,000
140,000,000
100,000,000
80,000,000
40,000,000
40,000,000
20,000,000
40,000,000
10 instructional Support
10 instructio

Summary of General and Supplemental General Fund Expenditures by Function