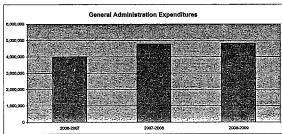

## Summary of Total Expenditures By Function (All Funds)

|                                  | , ,         |      |             |      |       |             |      |      |
|----------------------------------|-------------|------|-------------|------|-------|-------------|------|------|
|                                  |             | %    | ******      | . %  | %     |             | %    | %    |
| -                                | 2009-2010   | of   | 2010-2011   | of   | inc/  | 2011-2012   | of   | inc/ |
|                                  | Actual      | Tot  | Actual      | Tot  | dec   | Budget      | Tot  | dec  |
| Instruction                      | 151,744,203 | 59%  | 155,117,782 | 53%  | 2%    | 174,817,158 | 54%  | 13%  |
| Student & Instructional Support  | 24,357,006  | 9%   | 21,283,683  | 7%   | -13%  | 18,925,116  | 6%   | -11% |
| General Administration           | 3,216,769   | 1%   | 4,246,249   | 1%   | 32%   | 4,134,903   | 1%   | -3%  |
| School Administration (Building) | 11,377,071  | 4%   | 11,314,386  | 4%   | -1%   | 14,084,747  | 4%   | 24%  |
| Operations & Maintenance         | 26,462,342  | 10%  | 28,001,305  | 10%  | 6%    | 31,174,544  | 10%  | 11%  |
| Capital Improvements             | 488,806     | 0%   | 7,268,159   | 2%   | 1387% | 31,186,572  | 10%  | 329% |
| Debt Services                    | 9,489,339   | 4%   | 9,684,263   | 3%   | 2%    | 9,798,918   | 3%   | 1%   |
| Other Costs                      | 29,637,505  | 12%  | 54,330,901  | 19%  | 83%   | 38,377,682  | 12%  | -29% |
| Total Expenditures               | 256,773,041 | 100% | 291,246,728 | 100% | 13%   | 322,499,640 | 100% | 11%  |
| Amount per Pupil                 | \$13,917    |      | \$15,785    |      | 13%   | \$17,479    |      | 11%  |