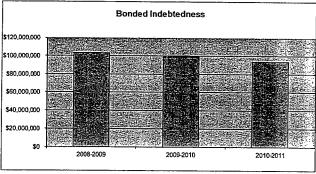

200,000,000
180,000,000
140,000,000
100,000,000
80,000,000
40,000,000
40,000,000
20,000,000
40,000,000
10 instructional Support
10 instructio

Summary of General and Supplemental General Fund Expenditures by Function