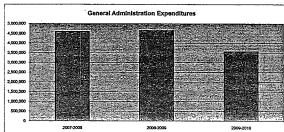

## Summary of Total Expenditures By Function (All Funds)

|                                  | , ,         |      |             |      |       |             |      |      |
|----------------------------------|-------------|------|-------------|------|-------|-------------|------|------|
|                                  |             | %    | ******      | . %  | %     |             | %    | %    |
| -                                | 2009-2010   | of   | 2010-2011   | of   | inc/  | 2011-2012   | of   | inc/ |
|                                  | Actual      | Tot  | Actual      | Tot  | dec   | Budget      | Tot  | dec  |
| Instruction                      | 151,744,203 | 59%  | 155,117,782 | 53%  | 2%    | 174,817,158 | 54%  | 13%  |
| Student & Instructional Support  | 24,357,006  | 9%   | 21,283,683  | 7%   | -13%  | 18,925,116  | 6%   | -11% |
| General Administration           | 3,216,769   | 1%   | 4,246,249   | 1%   | 32%   | 4,134,903   | 1%   | -3%  |
| School Administration (Building) | 11,377,071  | 4%   | 11,314,386  | 4%   | -1%   | 14,084,747  | 4%   | 24%  |
| Operations & Maintenance         | 26,462,342  | 10%  | 28,001,305  | 10%  | 6%    | 31,174,544  | 10%  | 11%  |
| Capital Improvements             | 488,806     | 0%   | 7,268,159   | 2%   | 1387% | 31,186,572  | 10%  | 329% |
| Debt Services                    | 9,489,339   | 4%   | 9,684,263   | 3%   | 2%    | 9,798,918   | 3%   | 1%   |
| Other Costs                      | 29,637,505  | 12%  | 54,330,901  | 19%  | 83%   | 38,377,682  | 12%  | -29% |
| Total Expenditures               | 256,773,041 | 100% | 291,246,728 | 100% | 13%   | 322,499,640 | 100% | 11%  |
| Amount per Pupil                 | \$13,917    |      | \$15,785    |      | 13%   | \$17,479    |      | 11%  |

|                                  | 2009-2010<br>Actual | %<br>of<br>Tot | 2010-2011<br>Actual | %<br>of<br>Tot | %<br>inc/<br>dec | 2011-2012<br>Budget | %<br>of<br>Tot | %<br>inc/<br>dec |
|----------------------------------|---------------------|----------------|---------------------|----------------|------------------|---------------------|----------------|------------------|
| Instruction                      | 48,240,526          | 46%            | 38,586,584          | 33%            | -20%             | 48,880,820          | 42%            | 279              |
| Student & Instructional Support  | 10,471,735          | 10%            | 9,882,036           | 9%             | -6%              | 10,451,282          | 9%             | 69               |
| General Administration           | 1,306,242           | 1%             | 2,155,724           | 2%             | 65%              | 2,600,176           | 2%             | 219              |
| School Administration (Building) | 10,162,922          | 10%            | 10,379,357          | 9%             | 2%               | 12,739,125          | 11%            | 23%              |
| Operations & Maintenance         | 25,201,825          | 24%            | 23,322,264          | 20%            | -7%              | 27,770,880          | 24%            | 199              |
| Capital Improvements             | 0                   | 0%             | 0                   | 0%             | 0%               | 0                   | 0%             | 09               |
| Other Costs                      | 9,074,259           | 9%             | 31,582,456          | 27%            | 248%             | 13,332,216          | 12%            | -58%             |
| Total Expenditures               | 104,457,509         | 100%           | 115,908,421         | 100%           | 11%              | 115,774,499         | 100%           | 09               |
| Amount per Pupil                 | \$5,661             |                | \$6,282             |                | 11%              | \$6,275             |                | 09               |