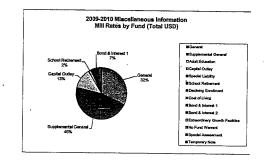

## Table of Contents

| Summary of Total Expenditures                                 | 1        |
|---------------------------------------------------------------|----------|
| Summary of General and Supplemental General Fund Expenditures | 2        |
| Instruction Expenditures                                      | 3        |
| Sources of Revenue and Proposed Budget for 2011-12            | 4        |
| Enrollment and Low Income Students                            | 5        |
| Mill Rates by Fund                                            | <i>6</i> |
| Assessed Valuation and Bonded Indebtedness                    | 7        |
| Average Salary                                                | 8        |
| KSDE Website Information                                      | 0        |

The funds that are included in the categories above are: General, Supplemental General, Bilingual Education, At Risk(Ayr Old), At Risk(K-12), Virtual Education, Capital Outley, Driver Education, Extraordinary School Program, Summer School, Special Education, Vocational Education, Professional Development, Bond & Interest #1, Bond & Interest #2, No-Fund Warrant, Special Assessment, Parent Education, School Retirement, Student Materials Revolving & Textbook Rental, Tuition Reimbursement, Gifts/Grants, KPERS Special Retirement Contribution, Contingency, Special Liability Expense, Federal Funds, Adult Education, Adult Supplemental Education, Activity Fund and Special Education Coop Fund.

Note: Percentages on charts are within +-1% due to rounding used. Pie graph percentages may differ from charts for this reason also.

1

Further definition of what goes into each category:
Instruction - 1000
Student & Instructional Support - 2100 & 2200
General Administration - 2300
School Administration (Building) - 2400