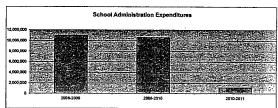

## Summary of Total Expenditures By Function (All Funds)

|                                  | , ,         |      |             |      |       |             |      |      |
|----------------------------------|-------------|------|-------------|------|-------|-------------|------|------|
|                                  |             | %    | ******      | . %  | %     |             | %    | %    |
| -                                | 2009-2010   | of   | 2010-2011   | of   | inc/  | 2011-2012   | of   | inc/ |
|                                  | Actual      | Tot  | Actual      | Tot  | dec   | Budget      | Tot  | dec  |
| Instruction                      | 151,744,203 | 59%  | 155,117,782 | 53%  | 2%    | 174,817,158 | 54%  | 13%  |
| Student & Instructional Support  | 24,357,006  | 9%   | 21,283,683  | 7%   | -13%  | 18,925,116  | 6%   | -11% |
| General Administration           | 3,216,769   | 1%   | 4,246,249   | 1%   | 32%   | 4,134,903   | 1%   | -3%  |
| School Administration (Building) | 11,377,071  | 4%   | 11,314,386  | 4%   | -1%   | 14,084,747  | 4%   | 24%  |
| Operations & Maintenance         | 26,462,342  | 10%  | 28,001,305  | 10%  | 6%    | 31,174,544  | 10%  | 11%  |
| Capital Improvements             | 488,806     | 0%   | 7,268,159   | 2%   | 1387% | 31,186,572  | 10%  | 329% |
| Debt Services                    | 9,489,339   | 4%   | 9,684,263   | 3%   | 2%    | 9,798,918   | 3%   | 1%   |
| Other Costs                      | 29,637,505  | 12%  | 54,330,901  | 19%  | 83%   | 38,377,682  | 12%  | -29% |
| Total Expenditures               | 256,773,041 | 100% | 291,246,728 | 100% | 13%   | 322,499,640 | 100% | 11%  |
| Amount per Pupil                 | \$13,917    |      | \$15,785    |      | 13%   | \$17,479    |      | 11%  |

Note: Percentages on charts are within +-1% due to rounding used. Pie graph percentages may differ from charts for this reason also.

1

Further definition of what goes into each category:
Instruction - 1000
Student & Instructional Support - 2100 & 2200
General Administration - 2300
School Administration (Building) - 2400