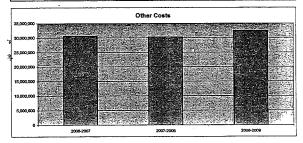

## Summary of Total Expenditures By Function (All Funds)

|                                  | , ,         |      |             |      |       |             |      |      |
|----------------------------------|-------------|------|-------------|------|-------|-------------|------|------|
|                                  |             | %    | ******      | . %  | %     |             | %    | %    |
| -                                | 2009-2010   | of   | 2010-2011   | of   | inc/  | 2011-2012   | of   | inc/ |
|                                  | Actual      | Tot  | Actual      | Tot  | dec   | Budget      | Tot  | dec  |
| Instruction                      | 151,744,203 | 59%  | 155,117,782 | 53%  | 2%    | 174,817,158 | 54%  | 13%  |
| Student & Instructional Support  | 24,357,006  | 9%   | 21,283,683  | 7%   | -13%  | 18,925,116  | 6%   | -11% |
| General Administration           | 3,216,769   | 1%   | 4,246,249   | 1%   | 32%   | 4,134,903   | 1%   | -3%  |
| School Administration (Building) | 11,377,071  | 4%   | 11,314,386  | 4%   | -1%   | 14,084,747  | 4%   | 24%  |
| Operations & Maintenance         | 26,462,342  | 10%  | 28,001,305  | 10%  | 6%    | 31,174,544  | 10%  | 11%  |
| Capital Improvements             | 488,806     | 0%   | 7,268,159   | 2%   | 1387% | 31,186,572  | 10%  | 329% |
| Debt Services                    | 9,489,339   | 4%   | 9,684,263   | 3%   | 2%    | 9,798,918   | 3%   | 1%   |
| Other Costs                      | 29,637,505  | 12%  | 54,330,901  | 19%  | 83%   | 38,377,682  | 12%  | -29% |
| Total Expenditures               | 256,773,041 | 100% | 291,246,728 | 100% | 13%   | 322,499,640 | 100% | 11%  |
| Amount per Pupil                 | \$13,917    |      | \$15,785    |      | 13%   | \$17,479    |      | 11%  |