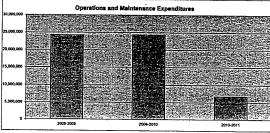

## Summary of Total Expenditures By Function (All Funds)

|                                  | , ,         |      |             |      |       |             |      |      |
|----------------------------------|-------------|------|-------------|------|-------|-------------|------|------|
|                                  |             | %    | ******      | . %  | %     |             | %    | %    |
| -                                | 2009-2010   | of   | 2010-2011   | of   | inc/  | 2011-2012   | of   | inc/ |
|                                  | Actual      | Tot  | Actual      | Tot  | dec   | Budget      | Tot  | dec  |
| Instruction                      | 151,744,203 | 59%  | 155,117,782 | 53%  | 2%    | 174,817,158 | 54%  | 13%  |
| Student & Instructional Support  | 24,357,006  | 9%   | 21,283,683  | 7%   | -13%  | 18,925,116  | 6%   | -11% |
| General Administration           | 3,216,769   | 1%   | 4,246,249   | 1%   | 32%   | 4,134,903   | 1%   | -3%  |
| School Administration (Building) | 11,377,071  | 4%   | 11,314,386  | 4%   | -1%   | 14,084,747  | 4%   | 24%  |
| Operations & Maintenance         | 26,462,342  | 10%  | 28,001,305  | 10%  | 6%    | 31,174,544  | 10%  | 11%  |
| Capital Improvements             | 488,806     | 0%   | 7,268,159   | 2%   | 1387% | 31,186,572  | 10%  | 329% |
| Debt Services                    | 9,489,339   | 4%   | 9,684,263   | 3%   | 2%    | 9,798,918   | 3%   | 1%   |
| Other Costs                      | 29,637,505  | 12%  | 54,330,901  | 19%  | 83%   | 38,377,682  | 12%  | -29% |
| Total Expenditures               | 256,773,041 | 100% | 291,246,728 | 100% | 13%   | 322,499,640 | 100% | 11%  |
| Amount per Pupil                 | \$13,917    |      | \$15,785    |      | 13%   | \$17,479    |      | 11%  |

Operations & Maintenance - 2600 Other Costs - 2500, 2900 and 3000 and all others not included elsewhere Capital Improvements - 4000 Debt Services - 5100 Transfers - 5200 Summary of Total Expenditures By Function (All Funds)