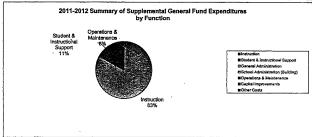

|                                  | 2009-2010<br>Actual | %<br>of<br>Tot | 2010-2011<br>Actual | %<br>of<br>Tot | %<br>inc/<br>dec | 2011-2012<br>Budget | %<br>of<br>Tot | %<br>inc/<br>dec |
|----------------------------------|---------------------|----------------|---------------------|----------------|------------------|---------------------|----------------|------------------|
| Instruction                      | 48,240,526          | 46%            | 38,586,584          | 33%            | -20%             | 48,880,820          | 42%            | 279              |
| Student & Instructional Support  | 10,471,735          | 10%            | 9,882,036           | 9%             | -6%              | 10,451,282          | 9%             | 69               |
| General Administration           | 1,306,242           | 1%             | 2,155,724           | 2%             | 65%              | 2,600,176           | 2%             | 219              |
| School Administration (Building) | 10,162,922          | 10%            | 10,379,357          | 9%             | 2%               | 12,739,125          | 11%            | 23%              |
| Operations & Maintenance         | 25,201,825          | 24%            | 23,322,264          | 20%            | -7%              | 27,770,880          | 24%            | 199              |
| Capital Improvements             | 0                   | 0%             | 0                   | 0%             | 0%               | 0                   | 0%             | 09               |
| Other Costs                      | 9,074,259           | 9%             | 31,582,456          | 27%            | 248%             | 13,332,216          | 12%            | -58%             |
| Total Expenditures               | 104,457,509         | 100%           | 115,908,421         | 100%           | 11%              | 115,774,499         | 100%           | 09               |
| Amount per Pupil                 | \$5,661             |                | \$6,282             |                | 11%              | \$6,275             |                | 09               |