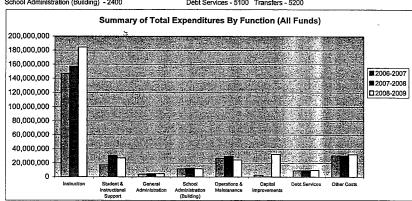

## Summary of Total Expenditures By Function (All Funds)

|                                  | , ,         |      |             |      |       |             |      |      |
|----------------------------------|-------------|------|-------------|------|-------|-------------|------|------|
|                                  |             | %    | ******      | . %  | %     |             | %    | %    |
| -                                | 2009-2010   | of   | 2010-2011   | of   | inc/  | 2011-2012   | of   | inc/ |
|                                  | Actual      | Tot  | Actual      | Tot  | dec   | Budget      | Tot  | dec  |
| Instruction                      | 151,744,203 | 59%  | 155,117,782 | 53%  | 2%    | 174,817,158 | 54%  | 13%  |
| Student & Instructional Support  | 24,357,006  | 9%   | 21,283,683  | 7%   | -13%  | 18,925,116  | 6%   | -11% |
| General Administration           | 3,216,769   | 1%   | 4,246,249   | 1%   | 32%   | 4,134,903   | 1%   | -3%  |
| School Administration (Building) | 11,377,071  | 4%   | 11,314,386  | 4%   | -1%   | 14,084,747  | 4%   | 24%  |
| Operations & Maintenance         | 26,462,342  | 10%  | 28,001,305  | 10%  | 6%    | 31,174,544  | 10%  | 11%  |
| Capital Improvements             | 488,806     | 0%   | 7,268,159   | 2%   | 1387% | 31,186,572  | 10%  | 329% |
| Debt Services                    | 9,489,339   | 4%   | 9,684,263   | 3%   | 2%    | 9,798,918   | 3%   | 1%   |
| Other Costs                      | 29,637,505  | 12%  | 54,330,901  | 19%  | 83%   | 38,377,682  | 12%  | -29% |
| Total Expenditures               | 256,773,041 | 100% | 291,246,728 | 100% | 13%   | 322,499,640 | 100% | 11%  |
| Amount per Pupil                 | \$13,917    |      | \$15,785    |      | 13%   | \$17,479    |      | 11%  |

Operations & Maintenance - 2600 Other Costs - 2500, 2900 and 3000 and all others not included elsewhere Capital Improvements - 4000 Debt Services - 5100 Transfers - 5200 Summary of Total Expenditures By Function (All Funds)

200,000,000
180,000,000
140,000,000
100,000,000
80,000,000
40,000,000
40,000,000
20,000,000
40,000,000
10 instructional Support
10 instructio

Summary of General and Supplemental General Fund Expenditures by Function