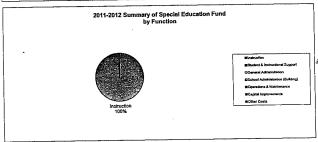

## Summary of Total Expenditures By Function (All Funds)

|                                  | , ,         |      |             |      |       |             |      |      |
|----------------------------------|-------------|------|-------------|------|-------|-------------|------|------|
|                                  |             | %    | ******      | . %  | %     |             | %    | %    |
| -                                | 2009-2010   | of   | 2010-2011   | of   | inc/  | 2011-2012   | of   | inc/ |
|                                  | Actual      | Tot  | Actual      | Tot  | dec   | Budget      | Tot  | dec  |
| Instruction                      | 151,744,203 | 59%  | 155,117,782 | 53%  | 2%    | 174,817,158 | 54%  | 13%  |
| Student & Instructional Support  | 24,357,006  | 9%   | 21,283,683  | 7%   | -13%  | 18,925,116  | 6%   | -11% |
| General Administration           | 3,216,769   | 1%   | 4,246,249   | 1%   | 32%   | 4,134,903   | 1%   | -3%  |
| School Administration (Building) | 11,377,071  | 4%   | 11,314,386  | 4%   | -1%   | 14,084,747  | 4%   | 24%  |
| Operations & Maintenance         | 26,462,342  | 10%  | 28,001,305  | 10%  | 6%    | 31,174,544  | 10%  | 11%  |
| Capital Improvements             | 488,806     | 0%   | 7,268,159   | 2%   | 1387% | 31,186,572  | 10%  | 329% |
| Debt Services                    | 9,489,339   | 4%   | 9,684,263   | 3%   | 2%    | 9,798,918   | 3%   | 1%   |
| Other Costs                      | 29,637,505  | 12%  | 54,330,901  | 19%  | 83%   | 38,377,682  | 12%  | -29% |
| Total Expenditures               | 256,773,041 | 100% | 291,246,728 | 100% | 13%   | 322,499,640 | 100% | 11%  |
| Amount per Pupil                 | \$13,917    |      | \$15,785    |      | 13%   | \$17,479    |      | 11%  |