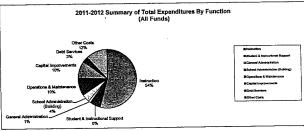

## Summary of Total Expenditures By Function (All Funds)

|                                  | , ,         |      |             |      |       |             |      |      |
|----------------------------------|-------------|------|-------------|------|-------|-------------|------|------|
|                                  |             | %    | ******      | . %  | %     |             | %    | %    |
| -                                | 2009-2010   | of   | 2010-2011   | of   | inc/  | 2011-2012   | of   | inc/ |
|                                  | Actual      | Tot  | Actual      | Tot  | dec   | Budget      | Tot  | dec  |
| Instruction                      | 151,744,203 | 59%  | 155,117,782 | 53%  | 2%    | 174,817,158 | 54%  | 13%  |
| Student & Instructional Support  | 24,357,006  | 9%   | 21,283,683  | 7%   | -13%  | 18,925,116  | 6%   | -11% |
| General Administration           | 3,216,769   | 1%   | 4,246,249   | 1%   | 32%   | 4,134,903   | 1%   | -3%  |
| School Administration (Building) | 11,377,071  | 4%   | 11,314,386  | 4%   | -1%   | 14,084,747  | 4%   | 24%  |
| Operations & Maintenance         | 26,462,342  | 10%  | 28,001,305  | 10%  | 6%    | 31,174,544  | 10%  | 11%  |
| Capital Improvements             | 488,806     | 0%   | 7,268,159   | 2%   | 1387% | 31,186,572  | 10%  | 329% |
| Debt Services                    | 9,489,339   | 4%   | 9,684,263   | 3%   | 2%    | 9,798,918   | 3%   | 1%   |
| Other Costs                      | 29,637,505  | 12%  | 54,330,901  | 19%  | 83%   | 38,377,682  | 12%  | -29% |
| Total Expenditures               | 256,773,041 | 100% | 291,246,728 | 100% | 13%   | 322,499,640 | 100% | 11%  |
| Amount per Pupil                 | \$13,917    |      | \$15,785    |      | 13%   | \$17,479    |      | 11%  |

Operations & Maintenance - 2600 Other Costs - 2500, 2900 and 3000 and all others not included elsewhere Capital Improvements - 4000 Debt Services - 5100 Transfers - 5200 Summary of Total Expenditures By Function (All Funds)