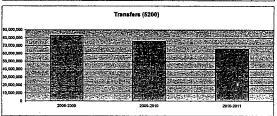

## Summary of Total Expenditures By Function (All Funds)

|                                  | , ,         |      |             |      |       |             |      |      |
|----------------------------------|-------------|------|-------------|------|-------|-------------|------|------|
|                                  |             | %    | ******      | . %  | %     |             | %    | %    |
| -                                | 2009-2010   | of   | 2010-2011   | of   | inc/  | 2011-2012   | of   | inc/ |
|                                  | Actual      | Tot  | Actual      | Tot  | dec   | Budget      | Tot  | dec  |
| Instruction                      | 151,744,203 | 59%  | 155,117,782 | 53%  | 2%    | 174,817,158 | 54%  | 13%  |
| Student & Instructional Support  | 24,357,006  | 9%   | 21,283,683  | 7%   | -13%  | 18,925,116  | 6%   | -11% |
| General Administration           | 3,216,769   | 1%   | 4,246,249   | 1%   | 32%   | 4,134,903   | 1%   | -3%  |
| School Administration (Building) | 11,377,071  | 4%   | 11,314,386  | 4%   | -1%   | 14,084,747  | 4%   | 24%  |
| Operations & Maintenance         | 26,462,342  | 10%  | 28,001,305  | 10%  | 6%    | 31,174,544  | 10%  | 11%  |
| Capital Improvements             | 488,806     | 0%   | 7,268,159   | 2%   | 1387% | 31,186,572  | 10%  | 329% |
| Debt Services                    | 9,489,339   | 4%   | 9,684,263   | 3%   | 2%    | 9,798,918   | 3%   | 1%   |
| Other Costs                      | 29,637,505  | 12%  | 54,330,901  | 19%  | 83%   | 38,377,682  | 12%  | -29% |
| Total Expenditures               | 256,773,041 | 100% | 291,246,728 | 100% | 13%   | 322,499,640 | 100% | 11%  |
| Amount per Pupil                 | \$13,917    |      | \$15,785    |      | 13%   | \$17,479    |      | 11%  |

Operations & Maintenance - 2600 Other Costs - 2500, 2900 and 3000 and all others not included elsewhere Capital Improvements - 4000 Debt Services - 5100 Transfers - 5200 Summary of Total Expenditures By Function (All Funds)