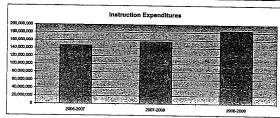

## Summary of Total Expenditures By Function (All Funds)

|                                  | , ,         |      |             |      |       |             |      |      |
|----------------------------------|-------------|------|-------------|------|-------|-------------|------|------|
|                                  |             | %    | ******      | . %  | %     |             | %    | %    |
| -                                | 2009-2010   | of   | 2010-2011   | of   | inc/  | 2011-2012   | of   | inc/ |
|                                  | Actual      | Tot  | Actual      | Tot  | dec   | Budget      | Tot  | dec  |
| Instruction                      | 151,744,203 | 59%  | 155,117,782 | 53%  | 2%    | 174,817,158 | 54%  | 13%  |
| Student & Instructional Support  | 24,357,006  | 9%   | 21,283,683  | 7%   | -13%  | 18,925,116  | 6%   | -11% |
| General Administration           | 3,216,769   | 1%   | 4,246,249   | 1%   | 32%   | 4,134,903   | 1%   | -3%  |
| School Administration (Building) | 11,377,071  | 4%   | 11,314,386  | 4%   | -1%   | 14,084,747  | 4%   | 24%  |
| Operations & Maintenance         | 26,462,342  | 10%  | 28,001,305  | 10%  | 6%    | 31,174,544  | 10%  | 11%  |
| Capital Improvements             | 488,806     | 0%   | 7,268,159   | 2%   | 1387% | 31,186,572  | 10%  | 329% |
| Debt Services                    | 9,489,339   | 4%   | 9,684,263   | 3%   | 2%    | 9,798,918   | 3%   | 1%   |
| Other Costs                      | 29,637,505  | 12%  | 54,330,901  | 19%  | 83%   | 38,377,682  | 12%  | -29% |
| Total Expenditures               | 256,773,041 | 100% | 291,246,728 | 100% | 13%   | 322,499,640 | 100% | 11%  |
| Amount per Pupil                 | \$13,917    |      | \$15,785    |      | 13%   | \$17,479    |      | 11%  |

Operations & Maintenance - 2600 Other Costs - 2500, 2900 and 3000 and all others not included elsewhere Capital Improvements - 4000 Debt Services - 5100 Transfers - 5200 Summary of Total Expenditures By Function (All Funds)

200,000,000
180,000,000
140,000,000
100,000,000
80,000,000
40,000,000
40,000,000
20,000,000
40,000,000
10 instructional Support
10 instructio

Summary of General and Supplemental General Fund Expenditures by Function