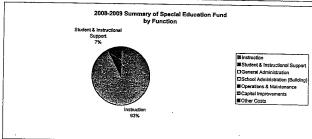

| 0%        | 0                   | 0%             | 0%               | 0                   | 0%             | 0%               |
| Total Expenditures               | 21,732,001          | 100%      | 23,609,645          | 100%           | 9%               | 29,975,816          | 100%           | 27%              |
| Amount per Pupil                 | \$1,134             | l         | \$1,282             |                | 13%              | \$1,628             |                | 27%              |

The Summary of Special Education Fund Expenditures chart Information comes from pages 6-13 and only uses the "Special Education Fund" line items. (Total expenditures excludes Special Ed Coop Fund because it would include expenditures for all schools participating in the Coop.)





USD# Instruction Expenditures (1008)

500

| <u>-</u>