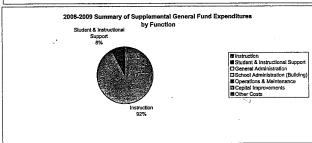

| 0%                | 0                   | 0%             | 09          |
| Other Costs                      | 72,453              | 0%             | 75,595              | 0%             | 4%                | 44,000              | 0%             | -429        |
| Total Expenditures               | 34,619,016          | 100%           | 38,066,111          | 100%           | 10%               | 42,460,116          | 100%           | 125         |
| Amount per Pupil                 | \$1,807             |                | \$2,067             |                | 14%               | \$2,306             |                | 125         |

The Summary of Supplemental General Fund Expenditures chart Information comes from pages 5-13 and only uses the 'Supplemental General Fund' fine Items.





USD# 500
Summary of General and Supplemental General Fund
Expenditures by Function

|                                  | 2006-2007<br>Actual | %<br>of<br>Tot | 2007-2008<br>Actual | %<br>of<br>Tot | %<br>inc/<br>dec | 2008-2009<br>Budget | %<br>of<br>Tot | %<br>Inc/<br>dec |
|----------------------------------|---------------------|----------------|---------------------|----------------|------------------|---------------------|----------------|------------------|
| Instruction                      | 48,720,599          | 45%            | 45,600,698          | 40%            | -6%              | 58,998,523          | 50%            | 29%              |
| Student & Instructional Support  | 8,472,484           | 8%             | 14,030,333          | 12%            | 66%              | 10,4