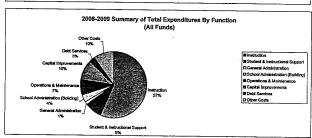

## Summary of Total Expenditures By Function (All Funds)

|                                  | , ,         |      |             |      |       |             |      |      |
|----------------------------------|-------------|------|-------------|------|-------|-------------|------|------|
|                                  |             | %    | ******      | . %  | %     |             | %    | %    |
| -                                | 2009-2010   | of   | 2010-2011   | of   | inc/  | 2011-2012   | of   | inc/ |
|                                  | Actual      | Tot  | Actual      | Tot  | dec   | Budget      | Tot  | dec  |
| Instruction                      | 151,744,203 | 59%  | 155,117,782 | 53%  | 2%    | 174,817,158 | 54%  | 13%  |
| Student & Instructional Support  | 24,357,006  | 9%   | 21,283,683  | 7%   | -13%  | 18,925,116  | 6%   | -11% |
| General Administration           | 3,216,769   | 1%   | 4,246,249   | 1%   | 32%   | 4,134,903   | 1%   | -3%  |
| School Administration (Building) | 11,377,071  | 4%   | 11,314,386  | 4%   | -1%   | 14,084,747  | 4%   | 24%  |
| Operations & Maintenance         | 26,462,342  | 10%  | 28,001,305  | 10%  | 6%    | 31,174,544  | 10%  | 11%  |
| Capital Improvements             | 488,806     | 0%   | 7,268,159   | 2%   | 1387% | 31,186,572  | 10%  | 329% |
| Debt Services                    | 9,489,339   | 4%   | 9,684,263   | 3%   | 2%    | 9,798,918   | 3%   | 1%   |
| Other Costs                      | 29,637,505  | 12%  | 54,330,901  | 19%  | 83%   | 38,377,682  | 12%  | -29% |
| Total Expenditures               | 256,773,041 | 100% | 291,246,728 | 100% | 13%   | 322,499,640 | 100% | 11%  |
| Amount per Pupil                 | \$13,917    |      | \$15,785    |      | 13%   | \$17,479    |      | 11%  |