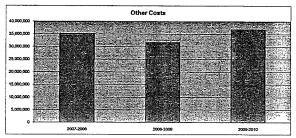

## Summary of Total Expenditures By Function (All Funds)

|                                  | , ,         |      |             |      |       |             |      |      |
|----------------------------------|-------------|------|-------------|------|-------|-------------|------|------|
|                                  |             | %    | ******      | . %  | %     |             | %    | %    |
| -                                | 2009-2010   | of   | 2010-2011   | of   | inc/  | 2011-2012   | of   | inc/ |
|                                  | Actual      | Tot  | Actual      | Tot  | dec   | Budget      | Tot  | dec  |
| Instruction                      | 151,744,203 | 59%  | 155,117,782 | 53%  | 2%    | 174,817,158 | 54%  | 13%  |
| Student & Instructional Support  | 24,357,006  | 9%   | 21,283,683  | 7%   | -13%  | 18,925,116  | 6%   | -11% |
| General Administration           | 3,216,769   | 1%   | 4,246,249   | 1%   | 32%   | 4,134,903   | 1%   | -3%  |
| School Administration (Building) | 11,377,071  | 4%   | 11,314,386  | 4%   | -1%   | 14,084,747  | 4%   | 24%  |
| Operations & Maintenance         | 26,462,342  | 10%  | 28,001,305  | 10%  | 6%    | 31,174,544  | 10%  | 11%  |
| Capital Improvements             | 488,806     | 0%   | 7,268,159   | 2%   | 1387% | 31,186,572  | 10%  | 329% |
| Debt Services                    | 9,489,339   | 4%   | 9,684,263   | 3%   | 2%    | 9,798,918   | 3%   | 1%   |
| Other Costs                      | 29,637,505  | 12%  | 54,330,901  | 19%  | 83%   | 38,377,682  | 12%  | -29% |
| Total Expenditures               | 256,773,041 | 100% | 291,246,728 | 100% | 13%   | 322,499,640 | 100% | 11%  |
| Amount per Pupil                 | \$13,917    |      | \$15,785    |      | 13%   | \$17,479    |      | 11%  |

Operations & Maintenance - 2600 Other Costs - 2500, 2900 and 3000 and all others not included elsewhere Capital Improvements - 4000 Debt Services - 5100 Transfers - 5200 Summary of Total Expenditures By Function (All Funds)

|                                  | 2009-2010<br>Actual | %<br>of<br>Tot | 2010-2011<br>Actual | %<br>of<br>Tot | %<br>inc/<br>dec | 2011-2012<br>Budget | %<br>of<br>Tot | %<br>inc/<br>dec |
|----------------------------------|---------------------|----------------|---------------------|----------------|------------------|---------------------|----------------|------------------|
| Instruction                      | 48,240,526          | 46%            | 38,586,584          | 33%            | -20%             | 48,880,820          | 42%            | 279              |
| Student & Instructional Support  | 10,471,735          | 10%            | 9,882,036           | 9%             | -6%              | 10,451,282          | 9%             | 69               |
| General Administration           | 1,306,242           | 1%             | 2,155,724           | 2%             | 65%              | 2,600,176           | 2%             | 219              |
| School Administration (Building) | 10,162,922          | 10%            | 10,379,357          | 9%             | 2%               | 12,739,125          | 11%            | 23%              |
| Operations & Maintenance         | 25,201,825          | 24%            | 23,322,264          | 20%            | -7%              | 27,770,880          | 24%            | 199              |
| Capital Improvements             | 0                   | 0%             | 0                   | 0%             | 0%               | 0                   | 0%             | 09               |
| Other Costs                      | 9,074,259           | 9%             | 31,582,456          | 27%            | 248%             | 13,332,216          | 12%            | -58%             |
| Total Expenditures               | 104,457,509         | 100%           | 115,908,421         | 100%           | 11%              | 115,774,499         | 100%           | 09               |
| Amount per Pupil                 | \$5,661             |                | \$6,282             |                | 11%              | \$6,275             |                | 09               |