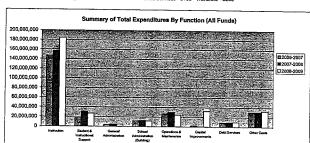

## Summary of Total Expenditures By Function (All Funds)

|                                  | , ,         |      |             |      |       |             |      |      |
|----------------------------------|-------------|------|-------------|------|-------|-------------|------|------|
|                                  |             | %    | ******      | . %  | %     |             | %    | %    |
| -                                | 2009-2010   | of   | 2010-2011   | of   | inc/  | 2011-2012   | of   | inc/ |
|                                  | Actual      | Tot  | Actual      | Tot  | dec   | Budget      | Tot  | dec  |
| Instruction                      | 151,744,203 | 59%  | 155,117,782 | 53%  | 2%    | 174,817,158 | 54%  | 13%  |
| Student & Instructional Support  | 24,357,006  | 9%   | 21,283,683  | 7%   | -13%  | 18,925,116  | 6%   | -11% |
| General Administration           | 3,216,769   | 1%   | 4,246,249   | 1%   | 32%   | 4,134,903   | 1%   | -3%  |
| School Administration (Building) | 11,377,071  | 4%   | 11,314,386  | 4%   | -1%   | 14,084,747  | 4%   | 24%  |
| Operations & Maintenance         | 26,462,342  | 10%  | 28,001,305  | 10%  | 6%    | 31,174,544  | 10%  | 11%  |
| Capital Improvements             | 488,806     | 0%   | 7,268,159   | 2%   | 1387% | 31,186,572  | 10%  | 329% |
| Debt Services                    | 9,489,339   | 4%   | 9,684,263   | 3%   | 2%    | 9,798,918   | 3%   | 1%   |
| Other Costs                      | 29,637,505  | 12%  | 54,330,901  | 19%  | 83%   | 38,377,682  | 12%  | -29% |
| Total Expenditures               | 256,773,041 | 100% | 291,246,728 | 100% | 13%   | 322,499,640 | 100% | 11%  |
| Amount per Pupil                 | \$13,917    |      | \$15,785    |      | 13%   | \$17,479    |      | 11%  |

200,000,000
180,000,000
140,000,000
100,000,000
80,000,000
40,000,000
40,000,000
20,000,000
40,000,000
10 instructional Support
10 instructio

Summary of General and Supplemental General Fund Expenditures by Function