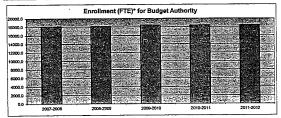

|
| 2,098               | -9%              |

| 2009-2010<br>Actual | %<br>inc/<br>dec | 2010-2011<br>Actual | %<br>inc/<br>dec | 2011-2012<br>Budget | %<br>inc/<br>dec |
|---------------------|------------------|---------------------|------------------|---------------------|------------------|
| 18,450.7            | 2%               | 18,441.1            | 0%               | 18,450.7            | 0%               |
| 18,450.7            | 0%               | 18,450.7            | 0%               | 18,450.7            | 0%               |
| 15,541              | 7%               | 16,051              | 3%               | 16,051              | 0%               |
| 1,853               | -12%             | 1,692               | -9%              | 3,100               | 83%              |







\*FTE for state aid and budget authority purposes for general fund (excludes 4 yr old at-risk).

TFE includes 9/20 enrollment used for state aid purposes and edding the additional FTE for preschool programs, headstart, and all-day kindergarten. For example, preschool students attending half days on September 20th would be counted as .5 FTE. Kindergarten students attending full time every day would be counted as 1.0 FTE.

#### Miscellaneous Information Mill Rates by Fund

500

2011-2012 Budget

0.000 4.063 0.000 0.000 1.182 0.000 4.493 0.000 0.000 0.000 0.000 60.124 0.000 6.970 1.000

|                                 | 2009-2010 |   | 2010-2011 |
|---------------------------------|-----------|---|-----------|
|                                 | Actual    |   | Actual    |
|