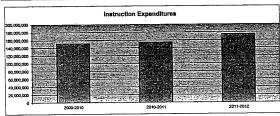

## Summary of Total Expenditures By Function (All Funds)

|                                  | , ,         |      |             |      |       |             |      |      |
|----------------------------------|-------------|------|-------------|------|-------|-------------|------|------|
|                                  |             | %    | ******      | . %  | %     |             | %    | %    |
| -                                | 2009-2010   | of   | 2010-2011   | of   | inc/  | 2011-2012   | of   | inc/ |
|                                  | Actual      | Tot  | Actual      | Tot  | dec   | Budget      | Tot  | dec  |
| Instruction                      | 151,744,203 | 59%  | 155,117,782 | 53%  | 2%    | 174,817,158 | 54%  | 13%  |
| Student & Instructional Support  | 24,357,006  | 9%   | 21,283,683  | 7%   | -13%  | 18,925,116  | 6%   | -11% |
| General Administration           | 3,216,769   | 1%   | 4,246,249   | 1%   | 32%   | 4,134,903   | 1%   | -3%  |
| School Administration (Building) | 11,377,071  | 4%   | 11,314,386  | 4%   | -1%   | 14,084,747  | 4%   | 24%  |
| Operations & Maintenance         | 26,462,342  | 10%  | 28,001,305  | 10%  | 6%    | 31,174,544  | 10%  | 11%  |
| Capital Improvements             | 488,806     | 0%   | 7,268,159   | 2%   | 1387% | 31,186,572  | 10%  | 329% |
| Debt Services                    | 9,489,339   | 4%   | 9,684,263   | 3%   | 2%    | 9,798,918   | 3%   | 1%   |
| Other Costs                      | 29,637,505  | 12%  | 54,330,901  | 19%  | 83%   | 38,377,682  | 12%  | -29% |
| Total Expenditures               | 256,773,041 | 100% | 291,246,728 | 100% | 13%   | 322,499,640 | 100% | 11%  |
| Amount per Pupil                 | \$13,917    |      | \$15,785    |      | 13%   | \$17,479    |      | 11%  |