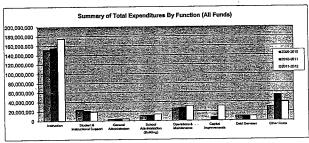

## Summary of Total Expenditures By Function (All Funds)

|                                  | , ,         |      |             |      |       |             |      |      |
|----------------------------------|-------------|------|-------------|------|-------|-------------|------|------|
|                                  |             | %    | ******      | . %  | %     |             | %    | %    |
| -                                | 2009-2010   | of   | 2010-2011   | of   | inc/  | 2011-2012   | of   | inc/ |
|                                  | Actual      | Tot  | Actual      | Tot  | dec   | Budget      | Tot  | dec  |
| Instruction                      | 151,744,203 | 59%  | 155,117,782 | 53%  | 2%    | 174,817,158 | 54%  | 13%  |
| Student & Instructional Support  | 24,357,006  | 9%   | 21,283,683  | 7%   | -13%  | 18,925,116  | 6%   | -11% |
| General Administration           | 3,216,769   | 1%   | 4,246,249   | 1%   | 32%   | 4,134,903   | 1%   | -3%  |
| School Administration (Building) | 11,377,071  | 4%   | 11,314,386  | 4%   | -1%   | 14,084,747  | 4%   | 24%  |
| Operations & Maintenance         | 26,462,342  | 10%  | 28,001,305  | 10%  | 6%    | 31,174,544  | 10%  | 11%  |
| Capital Improvements             | 488,806     | 0%   | 7,268,159   | 2%   | 1387% | 31,186,572  | 10%  | 329% |
| Debt Services                    | 9,489,339   | 4%   | 9,684,263   | 3%   | 2%    | 9,798,918   | 3%   | 1%   |
| Other Costs                      | 29,637,505  | 12%  | 54,330,901  | 19%  | 83%   | 38,377,682  | 12%  | -29% |
| Total Expenditures               | 256,773,041 | 100% | 291,246,728 | 100% | 13%   | 322,499,640 | 100% | 11%  |
| Amount per Pupil                 | \$13,917    |      | \$15,785    |      | 13%   | \$17,479    |      | 11%  |

Operations & Maintenance - 2600 Other Costs - 2500, 2900 and 3000 and all others not included elsewhere Capital Improvements - 4000 Debt Services - 5100 Transfers - 5200 Summary of Total Expenditures By Function (All Funds)

200,000,000
180,000,000
140,000,000
100,000,000
80,000,000
40,000,000
40,000,000
20,000,000
40,000,000
10 instructional Support
10 instructio

Summary of General and Supplemental General Fund Expenditures by Function