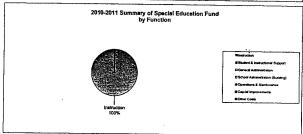

| 0%             |                     | 0%             | 0%               |                     | 0%             | 0%               |
| Total Expenditures               | 26,606,629          | 100%           | 22,049,659          | 100%           | -17%             | 30,699,153          | 100%           | 39%              |
| Amount per Pupit                 | \$1,444             |                | \$1,195             |                | -17%             | \$1,684             |                | 39%              |

The Summary of Special Education Fund Expenditures chart information comes from pages 6-13 and only uses the "Special Education Fund line items. (Total expenditures excludes Special Ed Coop Fund because it would include expenditures for all schools participating in the Coop.)





10/14/2010 4:35 PM

n,xis

Page 5 of 19

USD# Instruction Expenditures (1000) 500

|