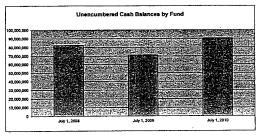

| 4,087             | Ī   | 3,328        | l             | 4,193          |
| Control of the second con-             | 大きなないできる          | 海拔  | 大きまないなるまたが   | THE PERSON    | はなるないないない      |
| Adult Education                        | . 0               | ]   | 0            | 1             | 0              |
| Adult Supplemental Education           | . 0               | ì   | 0            | ı             | 0              |
| Tuition Reimbursement                  | . 0               | 1   | 0            | ı             |                |
| Special Education Coop                 | 7,008,464         | ]   | 9,897,244    | ı             | 13,128,997     |
| TOTAL                                  | 82,321,739        | 1   | 71,066,602   | 1             | 90,484,988     |



NOTE: Glits/Grants includes private grants and grants from nonfederal sources.

10/14/2010 4:35 PM

Amount per pupil excludes the following funds: Adult Education, Adult Supplemental Education, Special Education Coop and Tuillon Relimbursement.

"Enrollment (FTE) includes the enrollment of the district used for state old and budget authority, and all other preschool enrollment and kindergation students attending full time.

USD#

#### Reserve Funds Unencumbered Cash Balance





"School districts are authorized by lew to self insure rather than purchase insurance for the following categories: Worker's Comp. Health insurance, Life insurance, Property and Casualty (Risk Management) and Disability Income Insurance, Mories are placed in the Self Insuran Fund to pay for calism within they ari