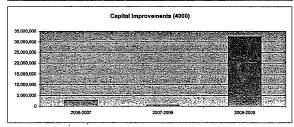

## Summary of Total Expenditures By Function (All Funds)

|                                  | , ,         |      |             |      |       |             |      |      |
|----------------------------------|-------------|------|-------------|------|-------|-------------|------|------|
|                                  |             | %    | ******      | . %  | %     |             | %    | %    |
| -                                | 2009-2010   | of   | 2010-2011   | of   | inc/  | 2011-2012   | of   | inc/ |
|                                  | Actual      | Tot  | Actual      | Tot  | dec   | Budget      | Tot  | dec  |
| Instruction                      | 151,744,203 | 59%  | 155,117,782 | 53%  | 2%    | 174,817,158 | 54%  | 13%  |
| Student & Instructional Support  | 24,357,006  | 9%   | 21,283,683  | 7%   | -13%  | 18,925,116  | 6%   | -11% |
| General Administration           | 3,216,769   | 1%   | 4,246,249   | 1%   | 32%   | 4,134,903   | 1%   | -3%  |
| School Administration (Building) | 11,377,071  | 4%   | 11,314,386  | 4%   | -1%   | 14,084,747  | 4%   | 24%  |
| Operations & Maintenance         | 26,462,342  | 10%  | 28,001,305  | 10%  | 6%    | 31,174,544  | 10%  | 11%  |
| Capital Improvements             | 488,806     | 0%   | 7,268,159   | 2%   | 1387% | 31,186,572  | 10%  | 329% |
| Debt Services                    | 9,489,339   | 4%   | 9,684,263   | 3%   | 2%    | 9,798,918   | 3%   | 1%   |
| Other Costs                      | 29,637,505  | 12%  | 54,330,901  | 19%  | 83%   | 38,377,682  | 12%  | -29% |
| Total Expenditures               | 256,773,041 | 100% | 291,246,728 | 100% | 13%   | 322,499,640 | 100% | 11%  |
| Amount per Pupil                 | \$13,917    |      | \$15,785    |      | 13%   | \$17,479    |      | 11%  |