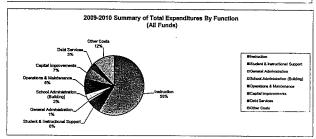

## Summary of Total Expenditures By Function (All Funds)

|                                  | , ,         |      |             |      |       |             |      |      |
|----------------------------------|-------------|------|-------------|------|-------|-------------|------|------|
|                                  |             | %    | ******      | . %  | %     |             | %    | %    |
| -                                | 2009-2010   | of   | 2010-2011   | of   | inc/  | 2011-2012   | of   | inc/ |
|                                  | Actual      | Tot  | Actual      | Tot  | dec   | Budget      | Tot  | dec  |
| Instruction                      | 151,744,203 | 59%  | 155,117,782 | 53%  | 2%    | 174,817,158 | 54%  | 13%  |
| Student & Instructional Support  | 24,357,006  | 9%   | 21,283,683  | 7%   | -13%  | 18,925,116  | 6%   | -11% |
| General Administration           | 3,216,769   | 1%   | 4,246,249   | 1%   | 32%   | 4,134,903   | 1%   | -3%  |
| School Administration (Building) | 11,377,071  | 4%   | 11,314,386  | 4%   | -1%   | 14,084,747  | 4%   | 24%  |
| Operations & Maintenance         | 26,462,342  | 10%  | 28,001,305  | 10%  | 6%    | 31,174,544  | 10%  | 11%  |
| Capital Improvements             | 488,806     | 0%   | 7,268,159   | 2%   | 1387% | 31,186,572  | 10%  | 329% |
| Debt Services                    | 9,489,339   | 4%   | 9,684,263   | 3%   | 2%    | 9,798,918   | 3%   | 1%   |
| Other Costs                      | 29,637,505  | 12%  | 54,330,901  | 19%  | 83%   | 38,377,682  | 12%  | -29% |
| Total Expenditures               | 256,773,041 | 100% | 291,246,728 | 100% | 13%   | 322,499,640 | 100% | 11%  |
| Amount per Pupil                 | \$13,917    |      | \$15,785    |      | 13%   | \$17,479    |      | 11%  |

Note: Percentages on charts are within +-1% due to rounding used. Pie graph percentages may differ from charts for this reason also.

1

Further definition of what goes into each category:
Instruction - 1000
Student & Instructional Support - 2100 & 2200
General Administration - 2300
School Administration (Building) - 2400

Operations & Maintenance - 2600 Other Costs - 2500, 2900 and 3000 and all others not included elsewhere Capital Improvements - 4000 Debt Services - 5100 Transfers - 5200 Summary of Total Expenditures By Function (All Funds)