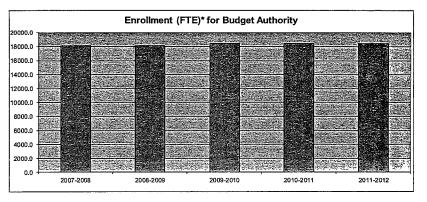

------------|------------------|---------------------|------------------|---------------------|------------------|
| Enrollment (FTE)*                     | 18,104.7            | 18,153.1            | 0%               | 18,450.7            | 2%               | 18,441.1            | 0%               | 18,450.7            | 0%               |
| Number of Students -<br>Free Meals    | 13,096              | 14,503              | 11%              | 15,541              | .7%              | 16,051              | 3%               | 16,051              | 0%               |
| Number of Students -<br>Reduced Meals | 2,301               | 2,098               | -9%              | 1,853               | -12%             | 1,692               | -9%              | 3,100               | 83%              |





<sup>\*</sup>FTE for state aid and budget authority purposes for the general fund.

## Miscellaneous Information Mill Rates by Fund

|                                       | 2009-2010 | 2010-2011 | 2011-2012 |
|---------------------------------------|-----------|-----------|-----------|
| •                                     | Actual    | Actual    | Budget    |
| General                               | 20.000    | 20.000    | 20.000    |
| Supplemental General                  | 30.070    | 24.480    | 30.386    |
| Adult Education                       | 0.000     | 0.000     | 0.000     |
| Capital Outlay                        | 3.970     | 7.984     | 4.063     |
| Declining Enrollment                  | 0.000     | 0.000     | 0.000     |
| Cost of Living