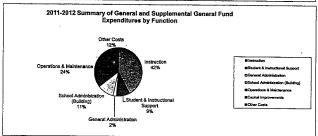

## Summary of Total Expenditures By Function (All Funds)

|                                  | , ,         |      |             |      |       |             |      |      |
|----------------------------------|-------------|------|-------------|------|-------|-------------|------|------|
|                                  |             | %    | ******      | . %  | %     |             | %    | %    |
| -                                | 2009-2010   | of   | 2010-2011   | of   | inc/  | 2011-2012   | of   | inc/ |
|                                  | Actual      | Tot  | Actual      | Tot  | dec   | Budget      | Tot  | dec  |
| Instruction                      | 151,744,203 | 59%  | 155,117,782 | 53%  | 2%    | 174,817,158 | 54%  | 13%  |
| Student & Instructional Support  | 24,357,006  | 9%   | 21,283,683  | 7%   | -13%  | 18,925,116  | 6%   | -11% |
| General Administration           | 3,216,769   | 1%   | 4,246,249   | 1%   | 32%   | 4,134,903   | 1%   | -3%  |
| School Administration (Building) | 11,377,071  | 4%   | 11,314,386  | 4%   | -1%   | 14,084,747  | 4%   | 24%  |
| Operations & Maintenance         | 26,462,342  | 10%  | 28,001,305  | 10%  | 6%    | 31,174,544  | 10%  | 11%  |
| Capital Improvements             | 488,806     | 0%   | 7,268,159   | 2%   | 1387% | 31,186,572  | 10%  | 329% |
| Debt Services                    | 9,489,339   | 4%   | 9,684,263   | 3%   | 2%    | 9,798,918   | 3%   | 1%   |
| Other Costs                      | 29,637,505  | 12%  | 54,330,901  | 19%  | 83%   | 38,377,682  | 12%  | -29% |
| Total Expenditures               | 256,773,041 | 100% | 291,246,728 | 100% | 13%   | 322,499,640 | 100% | 11%  |
| Amount per Pupil                 | \$13,917    |      | \$15,785    |      | 13%   | \$17,479    |      | 11%  |