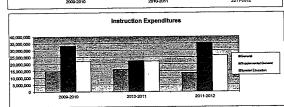

## Summary of Total Expenditures By Function (All Funds)

|                                  | , ,         |      |             |      |       |             |      |      |
|----------------------------------|-------------|------|-------------|------|-------|-------------|------|------|
|                                  |             | %    | ******      | . %  | %     |             | %    | %    |
| -                                | 2009-2010   | of   | 2010-2011   | of   | inc/  | 2011-2012   | of   | inc/ |
|                                  | Actual      | Tot  | Actual      | Tot  | dec   | Budget      | Tot  | dec  |
| Instruction                      | 151,744,203 | 59%  | 155,117,782 | 53%  | 2%    | 174,817,158 | 54%  | 13%  |
| Student & Instructional Support  | 24,357,006  | 9%   | 21,283,683  | 7%   | -13%  | 18,925,116  | 6%   | -11% |
| General Administration           | 3,216,769   | 1%   | 4,246,249   | 1%   | 32%   | 4,134,903   | 1%   | -3%  |
| School Administration (Building) | 11,377,071  | 4%   | 11,314,386  | 4%   | -1%   | 14,084,747  | 4%   | 24%  |
| Operations & Maintenance         | 26,462,342  | 10%  | 28,001,305  | 10%  | 6%    | 31,174,544  | 10%  | 11%  |
| Capital Improvements             | 488,806     | 0%   | 7,268,159   | 2%   | 1387% | 31,186,572  | 10%  | 329% |
| Debt Services                    | 9,489,339   | 4%   | 9,684,263   | 3%   | 2%    | 9,798,918   | 3%   | 1%   |
| Other Costs                      | 29,637,505  | 12%  | 54,330,901  | 19%  | 83%   | 38,377,682  | 12%  | -29% |
| Total Expenditures               | 256,773,041 | 100% | 291,246,728 | 100% | 13%   | 322,499,640 | 100% | 11%  |
| Amount per Pupil                 | \$13,917    |      | \$15,785    |      | 13%   | \$17,479    |      | 11%  |