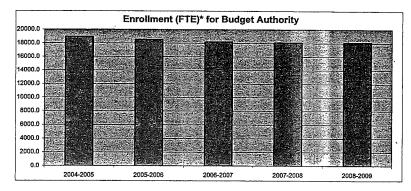

------------|------------------|---------------------|------------------|---------------------|------------------|
| Enrollment (FTE)*                     | 18,944.5            | 18,543.3            | -2%              | 18,203.2            | -2%              | 18,104.7            | -1%              | 18,110.7            | 0%               |
| Number of Students -<br>Free Meals    | 12,671              | 12,539              | -1%              | 12,719              | 1%               | 13,096              | 3%               | 13,000              | -1%              |
| Number of Students -<br>Reduced Meals | 2,202               | 2,109               | -4%              | 2,214               | 5%               | 2,301               | 4%               |                     | -100%            |





<sup>\*</sup>FTE for state aid and budget authority purposes for the general fund.

### Miscellaneous Information Mill Rates by Fund

|                                          | 2006-2007 | 2007-2008 | 2008-2009 |
|------------------------------------------|-----------|-----------|-----------|
|                                          | Actual    | Actual    | Budget    |
| General                                  | 20.000    | 20.000    | 20.000    |
| Supplemental General                     | 18.470    | 18.795    | 21.781    |
| Adult Education                          | 0.000     | 0.000     | 0.000     |
| Capital Outlay                           | 8.960     | 8.000     | 3.970     |
| Declining Enrollment                     | 0.000     | 0.000     | 0.000     |
| Cost of Livi