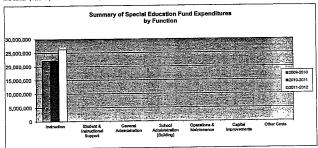

## Summary of Total Expenditures By Function (All Funds)

|                                  | , ,         |      |             |      |       |             |      |      |
|----------------------------------|-------------|------|-------------|------|-------|-------------|------|------|
|                                  |             | %    | ******      | . %  | %     |             | %    | %    |
| -                                | 2009-2010   | of   | 2010-2011   | of   | inc/  | 2011-2012   | of   | inc/ |
|                                  | Actual      | Tot  | Actual      | Tot  | dec   | Budget      | Tot  | dec  |
| Instruction                      | 151,744,203 | 59%  | 155,117,782 | 53%  | 2%    | 174,817,158 | 54%  | 13%  |
| Student & Instructional Support  | 24,357,006  | 9%   | 21,283,683  | 7%   | -13%  | 18,925,116  | 6%   | -11% |
| General Administration           | 3,216,769   | 1%   | 4,246,249   | 1%   | 32%   | 4,134,903   | 1%   | -3%  |
| School Administration (Building) | 11,377,071  | 4%   | 11,314,386  | 4%   | -1%   | 14,084,747  | 4%   | 24%  |
| Operations & Maintenance         | 26,462,342  | 10%  | 28,001,305  | 10%  | 6%    | 31,174,544  | 10%  | 11%  |
| Capital Improvements             | 488,806     | 0%   | 7,268,159   | 2%   | 1387% | 31,186,572  | 10%  | 329% |
| Debt Services                    | 9,489,339   | 4%   | 9,684,263   | 3%   | 2%    | 9,798,918   | 3%   | 1%   |
| Other Costs                      | 29,637,505  | 12%  | 54,330,901  | 19%  | 83%   | 38,377,682  | 12%  | -29% |
| Total Expenditures               | 256,773,041 | 100% | 291,246,728 | 100% | 13%   | 322,499,640 | 100% | 11%  |
| Amount per Pupil                 | \$13,917    |      | \$15,785    |      | 13%   | \$17,479    |      | 11%  |

Operations & Maintenance - 2600 Other Costs - 2500, 2900 and 3000 and all others not included elsewhere Capital Improvements - 4000 Debt Services - 5100 Transfers - 5200 Summary of Total Expenditures By Function (All Funds)

200,000,000
180,000,000
140,000,000
100,000,000
80,000,000
40,000,000
40,000,000
20,000,000
40,000,000
10 instructional Support
10 instructio

Summary of General and Supplemental General Fund Expenditures by Function