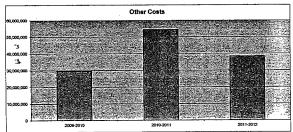

## Summary of Total Expenditures By Function (All Funds)

|                                  | , ,         |      |             |      |       |             |      |      |
|----------------------------------|-------------|------|-------------|------|-------|-------------|------|------|
|                                  |             | %    | ******      | . %  | %     |             | %    | %    |
| -                                | 2009-2010   | of   | 2010-2011   | of   | inc/  | 2011-2012   | of   | inc/ |
|                                  | Actual      | Tot  | Actual      | Tot  | dec   | Budget      | Tot  | dec  |
| Instruction                      | 151,744,203 | 59%  | 155,117,782 | 53%  | 2%    | 174,817,158 | 54%  | 13%  |
| Student & Instructional Support  | 24,357,006  | 9%   | 21,283,683  | 7%   | -13%  | 18,925,116  | 6%   | -11% |
| General Administration           | 3,216,769   | 1%   | 4,246,249   | 1%   | 32%   | 4,134,903   | 1%   | -3%  |
| School Administration (Building) | 11,377,071  | 4%   | 11,314,386  | 4%   | -1%   | 14,084,747  | 4%   | 24%  |
| Operations & Maintenance         | 26,462,342  | 10%  | 28,001,305  | 10%  | 6%    | 31,174,544  | 10%  | 11%  |
| Capital Improvements             | 488,806     | 0%   | 7,268,159   | 2%   | 1387% | 31,186,572  | 10%  | 329% |
| Debt Services                    | 9,489,339   | 4%   | 9,684,263   | 3%   | 2%    | 9,798,918   | 3%   | 1%   |
| Other Costs                      | 29,637,505  | 12%  | 54,330,901  | 19%  | 83%   | 38,377,682  | 12%  | -29% |
| Total Expenditures               | 256,773,041 | 100% | 291,246,728 | 100% | 13%   | 322,499,640 | 100% | 11%  |
| Amount per Pupil                 | \$13,917    |      | \$15,785    |      | 13%   | \$17,479    |      | 11%  |

Operations & Maintenance - 2600 Other Costs - 2500, 2900 and 3000 and all others not included elsewhere Capital Improvements - 4000 Debt Services - 5100 Transfers - 5200 Summary of Total Expenditures By Function (All Funds)