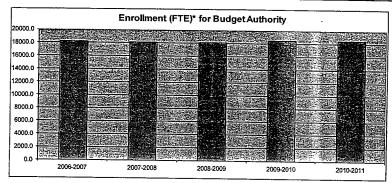

------------|------------------|---------------------|------------------|---------------------|------------------|
| Enrollment (FTE)*                     | 18,203.2            | 18,104.7            | -1%              | 18,153.1            | Ó%               | 18,450,7            | 2%               | 18,450,7            | 0%               |
| Number of Students -<br>Free Meals    | 12,719              | 13,096              | 3%               | 14,503              | 11%              |                     | 7%               |                     | 0%               |
| Number of Students -<br>Reduced Meals | 2,214               | 2,301               | 4%               | 2,098               | -9%              | 1,853               | -12%             | 3,100               | 67%              |





<sup>\*</sup>FTE for state aid and budget authority purposes for the general fund.

## Miscellaneous information Mill Rates by Fund

|                                       | 2008-2009 | 2009-2010 | 2010-2011 |
|---------------------------------------|-----------|-----------|-----------|
|                                       | Actual    | Actual    | Budget    |
| General                               | 20,000    | 20.000    | 20,000    |
| Supplemental General                  | 21.781    | 30.070    | 22.918    |
| Adult Education                       | 0.000     | 0.000     | 0.000     |
| Capital Outlay                        | 3.970     | 8,000     | 8,000     |
| Declining Enrollment                  | 0.000     | 0.000     | 0.000     |
| Cost of Living