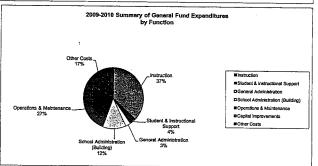

|                                  | 2009-2010<br>Actual | %<br>of<br>Tot | 2010-2011<br>Actual | %<br>of<br>Tot | %<br>inc/<br>dec | 2011-2012<br>Budget | %<br>of<br>Tot | %<br>inc/<br>dec |
|----------------------------------|---------------------|----------------|---------------------|----------------|------------------|---------------------|----------------|------------------|
| Instruction                      | 48,240,526          | 46%            | 38,586,584          | 33%            | -20%             | 48,880,820          | 42%            | 279              |
| Student & Instructional Support  | 10,471,735          | 10%            | 9,882,036           | 9%             | -6%              | 10,451,282          | 9%             | 69               |
| General Administration           | 1,306,242           | 1%             | 2,155,724           | 2%             | 65%              | 2,600,176           | 2%             | 219              |
| School Administration (Building) | 10,162,922          | 10%            | 10,379,357          | 9%             | 2%               | 12,739,125          | 11%            | 23%              |
| Operations & Maintenance         | 25,201,825          | 24%            | 23,322,264          | 20%            | -7%              | 27,770,880          | 24%            | 199              |
| Capital Improvements             | 0                   | 0%             | 0                   | 0%             | 0%               | 0                   | 0%             | 09               |
| Other Costs                      | 9,074,259           | 9%             | 31,582,456          | 27%            | 248%             | 13,332,216          | 12%            | -58%             |
| Total Expenditures               | 104,457,509         | 100%           | 115,908,421         | 100%           | 11%              | 115,774,499         | 100%           | 09               |
| Amount per Pupil                 | \$5,661             |                | \$6,282             |                | 11%              | \$6,275             |                | 09               |