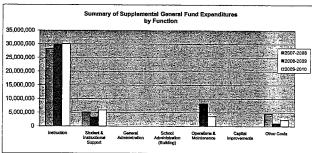

| 0                   | 0%             | 0%               |
| Other Costs                      | 4,622,202           | 12%            | 1,120,982           | 3%             | -76%             | 2,343,776           | 6%             | 109%             |
| Total Expenditures               | 38,067,592          | 100%           | 42,460,116          | 100%           | 12%              | 41,870,911          | 100%           | -1%              |
| Amount per Pupil                 | \$2,067             |                | \$2,304             | ĺ              | 11%              | \$2,272             |                | -1%              |

The Summary of Supplemental General Fund Expenditures chert information comes from pages 6-13 and only uses the 'Supplemental General Fund' line Items.





USD# 500 Summary of General and Supplemental General Fund Expenditures by Function

|                                  | 2007-2008<br>Actual | of<br>Tot | 2008-2009<br>Actual | %<br>of<br>Tot | %<br>inc/<br>dec | 2009-2010<br>Budget | %<br>of<br>Tot | %<br>inc/<br>dec |
|----------------------------------|---------------------|-----------|---------------------|----------------|------------------|---------------------|----------------|------------------|
| Instruction                      | 51,347,049          | 45%       | 45,301,844          | 42%            | -12%             | 56,793,097          | 50%            | 25%              |
| Student & Instructional Support  | 10,416,944          | 9%        | 8,780,638           | 8%             | -16%             | 8,493,891           |