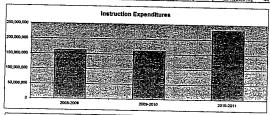

## Summary of Total Expenditures By Function (All Funds)

|                                  | , ,         |      |             |      |       |             |      |      |
|----------------------------------|-------------|------|-------------|------|-------|-------------|------|------|
|                                  |             | %    | ******      | . %  | %     |             | %    | %    |
| -                                | 2009-2010   | of   | 2010-2011   | of   | inc/  | 2011-2012   | of   | inc/ |
|                                  | Actual      | Tot  | Actual      | Tot  | dec   | Budget      | Tot  | dec  |
| Instruction                      | 151,744,203 | 59%  | 155,117,782 | 53%  | 2%    | 174,817,158 | 54%  | 13%  |
| Student & Instructional Support  | 24,357,006  | 9%   | 21,283,683  | 7%   | -13%  | 18,925,116  | 6%   | -11% |
| General Administration           | 3,216,769   | 1%   | 4,246,249   | 1%   | 32%   | 4,134,903   | 1%   | -3%  |
| School Administration (Building) | 11,377,071  | 4%   | 11,314,386  | 4%   | -1%   | 14,084,747  | 4%   | 24%  |
| Operations & Maintenance         | 26,462,342  | 10%  | 28,001,305  | 10%  | 6%    | 31,174,544  | 10%  | 11%  |
| Capital Improvements             | 488,806     | 0%   | 7,268,159   | 2%   | 1387% | 31,186,572  | 10%  | 329% |
| Debt Services                    | 9,489,339   | 4%   | 9,684,263   | 3%   | 2%    | 9,798,918   | 3%   | 1%   |
| Other Costs                      | 29,637,505  | 12%  | 54,330,901  | 19%  | 83%   | 38,377,682  | 12%  | -29% |
| Total Expenditures               | 256,773,041 | 100% | 291,246,728 | 100% | 13%   | 322,499,640 | 100% | 11%  |
| Amount per Pupil                 | \$13,917    |      | \$15,785    |      | 13%   | \$17,479    |      | 11%  |