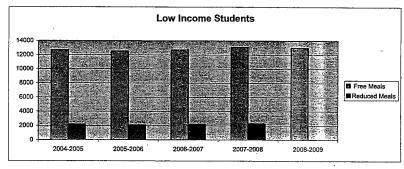

----------|------------------|---------------------|------------------|---------------------|------------------|
| Enrollment (FTE)*                     | 18,944.5            | 18,543.3            | -2%              | 18,203.2            | -2%              | 18,104.7            | -1%              | 18,110.7            | 0%               |
| Number of Students -<br>Free Meals    | 12,671              | 12,539              | -1%              | 12,719              | 1%               | 13,096              | 3%               | 13,000              | -1%              |
| Number of Students -<br>Reduced Meals | 2,202               | 2,109               | -4%              | 2,214               | 5%               | 2,301               | 4%               |                     | -100%            |





<sup>\*</sup>FTE for state aid and budget authority purposes for the general fund.

### Miscellaneous Information Mill Rates by Fund

|                                          | 2006-2007 | 2007-2008 | 2008-2009 |
|------------------------------------------|-----------|-----------|-----------|
|                                          | Actual    | Actual    | Budget    |
| General                                  | 20.000    | 20.000    | 20.000    |
| Supplemental General                     | 18.470    | 18.795    | 21.781    |
| Adult Education                          | 0.000     | 0.000     | 0.000     |
| Capital Outlay                           | 8.960     | 8.000     | 3.970     |
| Declining Enrollment                     | 0.000     | 0.000     | 0.000     |
| Cost of Living