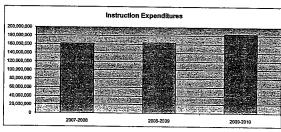

200,000,000
180,000,000
140,000,000
100,000,000
80,000,000
40,000,000
40,000,000
20,000,000
40,000,000
10 instructional Support
10 instructio

Summary of General and Supplemental General Fund Expenditures by Function