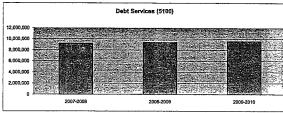

## Summary of Total Expenditures By Function (All Funds)

|                                  | , ,         |      |             |      |       |             |      |      |
|----------------------------------|-------------|------|-------------|------|-------|-------------|------|------|
|                                  |             | %    | ******      | . %  | %     |             | %    | %    |
| -                                | 2009-2010   | of   | 2010-2011   | of   | inc/  | 2011-2012   | of   | inc/ |
|                                  | Actual      | Tot  | Actual      | Tot  | dec   | Budget      | Tot  | dec  |
| Instruction                      | 151,744,203 | 59%  | 155,117,782 | 53%  | 2%    | 174,817,158 | 54%  | 13%  |
| Student & Instructional Support  | 24,357,006  | 9%   | 21,283,683  | 7%   | -13%  | 18,925,116  | 6%   | -11% |
| General Administration           | 3,216,769   | 1%   | 4,246,249   | 1%   | 32%   | 4,134,903   | 1%   | -3%  |
| School Administration (Building) | 11,377,071  | 4%   | 11,314,386  | 4%   | -1%   | 14,084,747  | 4%   | 24%  |
| Operations & Maintenance         | 26,462,342  | 10%  | 28,001,305  | 10%  | 6%    | 31,174,544  | 10%  | 11%  |
| Capital Improvements             | 488,806     | 0%   | 7,268,159   | 2%   | 1387% | 31,186,572  | 10%  | 329% |
| Debt Services                    | 9,489,339   | 4%   | 9,684,263   | 3%   | 2%    | 9,798,918   | 3%   | 1%   |
| Other Costs                      | 29,637,505  | 12%  | 54,330,901  | 19%  | 83%   | 38,377,682  | 12%  | -29% |
| Total Expenditures               | 256,773,041 | 100% | 291,246,728 | 100% | 13%   | 322,499,640 | 100% | 11%  |
| Amount per Pupil                 | \$13,917    |      | \$15,785    |      | 13%   | \$17,479    |      | 11%  |

Operations & Maintenance - 2600 Other Costs - 2500, 2900 and 3000 and all others not included elsewhere Capital Improvements - 4000 Debt Services - 5100 Transfers - 5200 Summary of Total Expenditures By Function (All Funds)