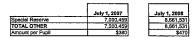

|                                  | 2009-2010<br>Actual | %<br>of<br>Tot | 2010-2011<br>Actual | %<br>of<br>Tot | %<br>inc/<br>dec | 2011-2012<br>Budget | %<br>of<br>Tot | %<br>inc/<br>dec |
|----------------------------------|---------------------|----------------|---------------------|----------------|------------------|---------------------|----------------|------------------|
| Instruction                      | 48,240,526          | 46%            | 38,586,584          | 33%            | -20%             | 48,880,820          | 42%            | 279              |
| Student & Instructional Support  | 10,471,735          | 10%            | 9,882,036           | 9%             | -6%              | 10,451,282          | 9%             | 69               |
| General Administration           | 1,306,242           | 1%             | 2,155,724           | 2%             | 65%              | 2,600,176           | 2%             | 219              |
| School Administration (Building) | 10,162,922          | 10%            | 10,379,357          | 9%             | 2%               | 12,739,125          | 11%            | 23%              |
| Operations & Maintenance         | 25,201,825          | 24%            | 23,322,264          | 20%            | -7%              | 27,770,880          | 24%            | 199              |
| Capital Improvements             | 0                   | 0%             | 0                   | 0%             | 0%               | 0                   | 0%             | 09               |
| Other Costs                      | 9,074,259           | 9%             | 31,582,456          | 27%            | 248%             | 13,332,216          | 12%            | -58%             |
| Total Expenditures               | 104,457,509         | 100%           | 115,908,421         | 100%           | 11%              | 115,774,499         | 100%           | 09               |
| Amount per Pupil                 | \$5,661             |                | \$6,282             |                | 11%              | \$6,275             |                | 09               |