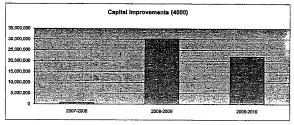

## Summary of Total Expenditures By Function (All Funds)

|                                  | , ,         |      |             |      |       |             |      |      |
|----------------------------------|-------------|------|-------------|------|-------|-------------|------|------|
|                                  |             | %    | ******      | . %  | %     |             | %    | %    |
| -                                | 2009-2010   | of   | 2010-2011   | of   | inc/  | 2011-2012   | of   | inc/ |
|                                  | Actual      | Tot  | Actual      | Tot  | dec   | Budget      | Tot  | dec  |
| Instruction                      | 151,744,203 | 59%  | 155,117,782 | 53%  | 2%    | 174,817,158 | 54%  | 13%  |
| Student & Instructional Support  | 24,357,006  | 9%   | 21,283,683  | 7%   | -13%  | 18,925,116  | 6%   | -11% |
| General Administration           | 3,216,769   | 1%   | 4,246,249   | 1%   | 32%   | 4,134,903   | 1%   | -3%  |
| School Administration (Building) | 11,377,071  | 4%   | 11,314,386  | 4%   | -1%   | 14,084,747  | 4%   | 24%  |
| Operations & Maintenance         | 26,462,342  | 10%  | 28,001,305  | 10%  | 6%    | 31,174,544  | 10%  | 11%  |
| Capital Improvements             | 488,806     | 0%   | 7,268,159   | 2%   | 1387% | 31,186,572  | 10%  | 329% |
| Debt Services                    | 9,489,339   | 4%   | 9,684,263   | 3%   | 2%    | 9,798,918   | 3%   | 1%   |
| Other Costs                      | 29,637,505  | 12%  | 54,330,901  | 19%  | 83%   | 38,377,682  | 12%  | -29% |
| Total Expenditures               | 256,773,041 | 100% | 291,246,728 | 100% | 13%   | 322,499,640 | 100% | 11%  |
| Amount per Pupil                 | \$13,917    |      | \$15,785    |      | 13%   | \$17,479    |      | 11%  |

Operations & Maintenance - 2600 Other Costs - 2500, 2900 and 3000 and all others not included elsewhere Capital Improvements - 4000 Debt Services - 5100 Transfers - 5200 Summary of Total Expenditures By Function (All Funds)