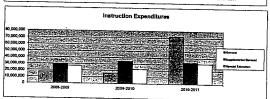

## Summary of Total Expenditures By Function (All Funds)

|                                  | , ,         |      |             |      |       |             |      |      |
|----------------------------------|-------------|------|-------------|------|-------|-------------|------|------|
|                                  |             | %    | ******      | . %  | %     |             | %    | %    |
| -                                | 2009-2010   | of   | 2010-2011   | of   | inc/  | 2011-2012   | of   | inc/ |
|                                  | Actual      | Tot  | Actual      | Tot  | dec   | Budget      | Tot  | dec  |
| Instruction                      | 151,744,203 | 59%  | 155,117,782 | 53%  | 2%    | 174,817,158 | 54%  | 13%  |
| Student & Instructional Support  | 24,357,006  | 9%   | 21,283,683  | 7%   | -13%  | 18,925,116  | 6%   | -11% |
| General Administration           | 3,216,769   | 1%   | 4,246,249   | 1%   | 32%   | 4,134,903   | 1%   | -3%  |
| School Administration (Building) | 11,377,071  | 4%   | 11,314,386  | 4%   | -1%   | 14,084,747  | 4%   | 24%  |
| Operations & Maintenance         | 26,462,342  | 10%  | 28,001,305  | 10%  | 6%    | 31,174,544  | 10%  | 11%  |
| Capital Improvements             | 488,806     | 0%   | 7,268,159   | 2%   | 1387% | 31,186,572  | 10%  | 329% |
| Debt Services                    | 9,489,339   | 4%   | 9,684,263   | 3%   | 2%    | 9,798,918   | 3%   | 1%   |
| Other Costs                      | 29,637,505  | 12%  | 54,330,901  | 19%  | 83%   | 38,377,682  | 12%  | -29% |
| Total Expenditures               | 256,773,041 | 100% | 291,246,728 | 100% | 13%   | 322,499,640 | 100% | 11%  |
| Amount per Pupil                 | \$13,917    |      | \$15,785    |      | 13%   | \$17,479    |      | 11%  |