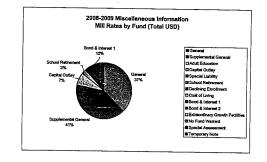

Note: Percentages on charts are within +-1% due to rounding used. Pie graph percentages may differ from charts for this reason also.

1

Further definition of what goes into each category:
Instruction - 1000
Student & Instructional Support - 2100 & 2200
General Administration - 2300
School Administration (Building) - 2400