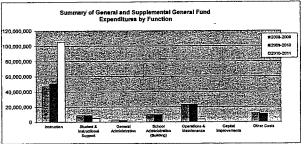

200,000,000
180,000,000
140,000,000
100,000,000
80,000,000
40,000,000
40,000,000
20,000,000
40,000,000
10 instructional Support
10 instructio

Summary of General and Supplemental General Fund Expenditures by Function

|                                  | 2009-2010<br>Actual | %<br>of<br>Tot | 2010-2011<br>Actual | %<br>of<br>Tot | %<br>inc/<br>dec | 2011-2012<br>Budget | %<br>of<br>Tot | %<br>inc/<br>dec |
|----------------------------------|---------------------|----------------|---------------------|----------------|------------------|---------------------|----------------|------------------|
| Instruction                      | 48,240,526          | 46%            | 38,586,584          | 33%            | -20%             | 48,880,820          | 42%            | 279              |
| Student & Instructional Support  | 10,471,735          | 10%            | 9,882,036           | 9%             | -6%              | 10,451,282          | 9%             | 69               |
| General Administration           | 1,306,242           | 1%             | 2,155,724           | 2%             | 65%              | 2,600,176           | 2%             | 219              |
| School Administration (Building) | 10,162,922          | 10%            | 10,379,357          | 9%             | 2%               | 12,739,125          | 11%            | 23%              |
| Operations & Maintenance         | 25,201,825          | 24%            | 23,322,264          | 20%            | -7%              | 27,770,880          | 24%            | 199              |
| Capital Improvements             | 0                   | 0%             | 0                   | 0%             | 0%               | 0                   | 0%             | 09               |
| Other Costs                      | 9,074,259           | 9%             | 31,582,456          | 27%            | 248%             | 13,332,216          | 12%            | -58%             |
| Total Expenditures               | 104,457,509         | 100%           | 115,908,421         | 100%           | 11%              | 115,774,499         | 100%           | 09               |
| Amount per Pupil                 | \$5,661             |                | \$6,282             |                | 11%              | \$6,275             |                | 09               |