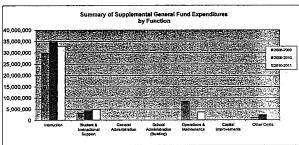

|                                  | 2009-2010<br>Actual | %<br>of<br>Tot | 2010-2011<br>Actual | %<br>of<br>Tot | %<br>inc/<br>dec | 2011-2012<br>Budget | %<br>of<br>Tot | %<br>inc/<br>dec |
|----------------------------------|---------------------|----------------|---------------------|----------------|------------------|---------------------|----------------|------------------|
| Instruction                      | 48,240,526          | 46%            | 38,586,584          | 33%            | -20%             | 48,880,820          | 42%            | 279              |
| Student & Instructional Support  | 10,471,735          | 10%            | 9,882,036           | 9%             | -6%              | 10,451,282          | 9%             | 69               |
| General Administration           | 1,306,242           | 1%             | 2,155,724           | 2%             | 65%              | 2,600,176           | 2%             | 219              |
| School Administration (Building) | 10,162,922          | 10%            | 10,379,357          | 9%             | 2%               | 12,739,125          | 11%            | 23%              |
| Operations & Maintenance         | 25,201,825          | 24%            | 23,322,264          | 20%            | -7%              | 27,770,880          | 24%            | 199              |
| Capital Improvements             | 0                   | 0%             | 0                   | 0%             | 0%               | 0                   | 0%             | 09               |
| Other Costs                      | 9,074,259           | 9%             | 31,582,456          | 27%            | 248%             | 13,332,216          | 12%            | -58%             |
| Total Expenditures               | 104,457,509         | 100%           | 115,908,421         | 100%           | 11%              | 115,774,499         | 100%           | 09               |
| Amount per Pupil                 | \$5,661             |                | \$6,282             |                | 11%              | \$6,275             |                | 09               |