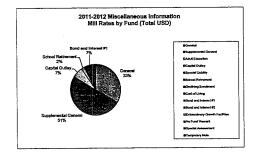

## Table of Contents

| Summary of Total Expenditures                                 | 1        |
|---------------------------------------------------------------|----------|
| Summary of General and Supplemental General Fund Expenditures | 2        |
| Instruction Expenditures                                      | 3        |
| Sources of Revenue and Proposed Budget for 2011-12            | 4        |
| Enrollment and Low Income Students                            | 5        |
| Mill Rates by Fund                                            | <i>6</i> |
| Assessed Valuation and Bonded Indebtedness                    | 7        |
| Average Salary                                                | 8        |
| KSDE Website Information                                      | 0        |