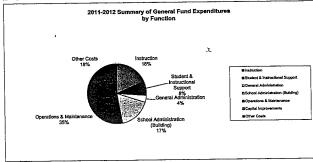

|                                  | 2009-2010<br>Actual | %<br>of<br>Tot | 2010-2011<br>Actual | %<br>of<br>Tot | %<br>inc/<br>dec | 2011-2012<br>Budget | %<br>of<br>Tot | %<br>inc/<br>dec |
|----------------------------------|---------------------|----------------|---------------------|----------------|------------------|---------------------|----------------|------------------|
| Instruction                      | 48,240,526          | 46%            | 38,586,584          | 33%            | -20%             | 48,880,820          | 42%            | 279              |
| Student & Instructional Support  | 10,471,735          | 10%            | 9,882,036           | 9%             | -6%              | 10,451,282          | 9%             | 69               |
| General Administration           | 1,306,242           | 1%             | 2,155,724           | 2%             | 65%              | 2,600,176           | 2%             | 219              |
| School Administration (Building) | 10,162,922          | 10%            | 10,379,357          | 9%             | 2%               | 12,739,125          | 11%            | 23%              |
| Operations & Maintenance         | 25,201,825          | 24%            | 23,322,264          | 20%            | -7%              | 27,770,880          | 24%            | 199              |
| Capital Improvements             | 0                   | 0%             | 0                   | 0%             | 0%               | 0                   | 0%             | 09               |
| Other Costs                      | 9,074,259           | 9%             | 31,582,456          | 27%            | 248%             | 13,332,216          | 12%            | -58%             |
| Total Expenditures               | 104,457,509         | 100%           | 115,908,421         | 100%           | 11%              | 115,774,499         | 100%           | 09               |
| Amount per Pupil                 | \$5,661             |                | \$6,282             |                | 11%              | \$6,275             |                | 09               |