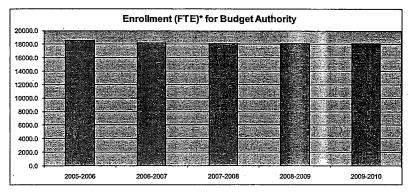

## Table of Contents

| Summary of Total Expenditures                                 | 1        |
|---------------------------------------------------------------|----------|
| Summary of General and Supplemental General Fund Expenditures | 2        |
| Instruction Expenditures                                      | 3        |
| Sources of Revenue and Proposed Budget for 2011-12            | 4        |
| Enrollment and Low Income Students                            | 5        |
| Mill Rates by Fund                                            | <i>6</i> |
| Assessed Valuation and Bonded Indebtedness                    | 7        |
| Average Salary                                                | 8        |
| KSDE Website Information                                      | 0        |