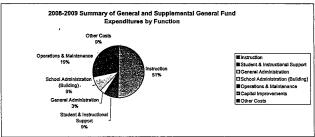

|                                  | 2009-2010<br>Actual | %<br>of<br>Tot | 2010-2011<br>Actual | %<br>of<br>Tot | %<br>inc/<br>dec | 2011-2012<br>Budget | %<br>of<br>Tot | %<br>inc/<br>dec |
|----------------------------------|---------------------|----------------|---------------------|----------------|------------------|---------------------|----------------|------------------|
| Instruction                      | 48,240,526          | 46%            | 38,586,584          | 33%            | -20%             | 48,880,820          | 42%            | 279              |
| Student & Instructional Support  | 10,471,735          | 10%            | 9,882,036           | 9%             | -6%              | 10,451,282          | 9%             | 69               |
| General Administration           | 1,306,242           | 1%             | 2,155,724           | 2%             | 65%              | 2,600,176           | 2%             | 219              |
| School Administration (Building) | 10,162,922          | 10%            | 10,379,357          | 9%             | 2%               | 12,739,125          | 11%            | 23%              |
| Operations & Maintenance         | 25,201,825          | 24%            | 23,322,264          | 20%            | -7%              | 27,770,880          | 24%            | 199              |
| Capital Improvements             | 0                   | 0%             | 0                   | 0%             | 0%               | 0                   | 0%             | 09               |
| Other Costs                      | 9,074,259           | 9%             | 31,582,456          | 27%            | 248%             | 13,332,216          | 12%            | -58%             |
| Total Expenditures               | 104,457,509         | 100%           | 115,908,421         | 100%           | 11%              | 115,774,499         | 100%           | 09               |
| Amount per Pupil                 | \$5,661             |                | \$6,282             |                | 11%              | \$6,275             |                | 09               |