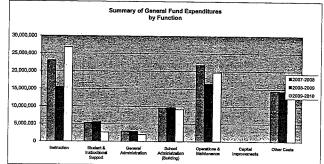

200,000,000
180,000,000
140,000,000
100,000,000
80,000,000
40,000,000
40,000,000
20,000,000
40,000,000
10 instructional Support
10 instructio

Summary of General and Supplemental General Fund Expenditures by Function

|                                  | 2009-2010<br>Actual | %<br>of<br>Tot | 2010-2011<br>Actual | %<br>of<br>Tot | %<br>inc/<br>dec | 2011-2012<br>Budget | %<br>of<br>Tot | %<br>inc/<br>dec |
|----------------------------------|---------------------|----------------|---------------------|----------------|------------------|---------------------|----------------|------------------|
| Instruction                      | 48,240,526          | 46%            | 38,586,584          | 33%            | -20%             | 48,880,820          | 42%            | 279              |
| Student & Instructional Support  | 10,471,735          | 10%            | 9,882,036           | 9%             | -6%              | 10,451,282          | 9%             | 69               |
| General Administration           | 1,306,242           | 1%             | 2,155,724           | 2%             | 65%              | 2,600,176           | 2%             | 219              |
| School Administration (Building) | 10,162,922          | 10%            | 10,379,357          | 9%             | 2%               | 12,739,125          | 11%            | 23%              |
| Operations & Maintenance         | 25,201,825          | 24%            | 23,322,264          | 20%            | -7%              | 27,770,880          | 24%            | 199              |
| Capital Improvements             | 0                   | 0%             | 0                   | 0%             | 0%               | 0                   | 0%             | 09               |
| Other Costs                      | 9,074,259           | 9%             | 31,582,456          | 27%            | 248%             | 13,332,216          | 12%            | -58%             |
| Total Expenditures               | 104,457,509         | 100%           | 115,908,421         | 100%           | 11%              | 115,774,499         | 100%           | 09               |
| Amount per Pupil                 | \$5,661             |                | \$6,282             |                | 11%              | \$6,275             |                | 09               |