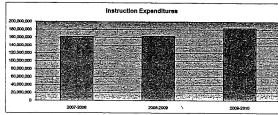

## Summary of Total Expenditures By Function (All Funds)

|                                  | , ,         |      |             |      |       |             |      |      |
|----------------------------------|-------------|------|-------------|------|-------|-------------|------|------|
|                                  |             | %    | ******      | . %  | %     |             | %    | %    |
| -                                | 2009-2010   | of   | 2010-2011   | of   | inc/  | 2011-2012   | of   | inc/ |
|                                  | Actual      | Tot  | Actual      | Tot  | dec   | Budget      | Tot  | dec  |
| Instruction                      | 151,744,203 | 59%  | 155,117,782 | 53%  | 2%    | 174,817,158 | 54%  | 13%  |
| Student & Instructional Support  | 24,357,006  | 9%   | 21,283,683  | 7%   | -13%  | 18,925,116  | 6%   | -11% |
| General Administration           | 3,216,769   | 1%   | 4,246,249   | 1%   | 32%   | 4,134,903   | 1%   | -3%  |
| School Administration (Building) | 11,377,071  | 4%   | 11,314,386  | 4%   | -1%   | 14,084,747  | 4%   | 24%  |
| Operations & Maintenance         | 26,462,342  | 10%  | 28,001,305  | 10%  | 6%    | 31,174,544  | 10%  | 11%  |
| Capital Improvements             | 488,806     | 0%   | 7,268,159   | 2%   | 1387% | 31,186,572  | 10%  | 329% |
| Debt Services                    | 9,489,339   | 4%   | 9,684,263   | 3%   | 2%    | 9,798,918   | 3%   | 1%   |
| Other Costs                      | 29,637,505  | 12%  | 54,330,901  | 19%  | 83%   | 38,377,682  | 12%  | -29% |
| Total Expenditures               | 256,773,041 | 100% | 291,246,728 | 100% | 13%   | 322,499,640 | 100% | 11%  |
| Amount per Pupil                 | \$13,917    |      | \$15,785    |      | 13%   | \$17,479    |      | 11%  |