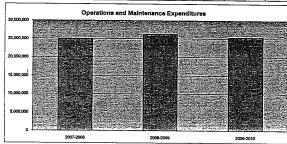

## Summary of Total Expenditures By Function (All Funds)

|                                  | , ,         |      |             |      |       |             |      |      |
|----------------------------------|-------------|------|-------------|------|-------|-------------|------|------|
|                                  |             | %    | ******      | . %  | %     |             | %    | %    |
| -                                | 2009-2010   | of   | 2010-2011   | of   | inc/  | 2011-2012   | of   | inc/ |
|                                  | Actual      | Tot  | Actual      | Tot  | dec   | Budget      | Tot  | dec  |
| Instruction                      | 151,744,203 | 59%  | 155,117,782 | 53%  | 2%    | 174,817,158 | 54%  | 13%  |
| Student & Instructional Support  | 24,357,006  | 9%   | 21,283,683  | 7%   | -13%  | 18,925,116  | 6%   | -11% |
| General Administration           | 3,216,769   | 1%   | 4,246,249   | 1%   | 32%   | 4,134,903   | 1%   | -3%  |
| School Administration (Building) | 11,377,071  | 4%   | 11,314,386  | 4%   | -1%   | 14,084,747  | 4%   | 24%  |
| Operations & Maintenance         | 26,462,342  | 10%  | 28,001,305  | 10%  | 6%    | 31,174,544  | 10%  | 11%  |
| Capital Improvements             | 488,806     | 0%   | 7,268,159   | 2%   | 1387% | 31,186,572  | 10%  | 329% |
| Debt Services                    | 9,489,339   | 4%   | 9,684,263   | 3%   | 2%    | 9,798,918   | 3%   | 1%   |
| Other Costs                      | 29,637,505  | 12%  | 54,330,901  | 19%  | 83%   | 38,377,682  | 12%  | -29% |
| Total Expenditures               | 256,773,041 | 100% | 291,246,728 | 100% | 13%   | 322,499,640 | 100% | 11%  |
| Amount per Pupil                 | \$13,917    |      | \$15,785    |      | 13%   | \$17,479    |      | 11%  |

Operations & Maintenance - 2600 Other Costs - 2500, 2900 and 3000 and all others not included elsewhere Capital Improvements - 4000 Debt Services - 5100 Transfers - 5200 Summary of Total Expenditures By Function (All Funds)

|                                  | 2009-2010<br>Actual | %<br>of<br>Tot | 2010-2011<br>Actual | %<br>of<br>Tot | %<br>inc/<br>dec | 2011-2012<br>Budget | %<br>of<br>Tot | %<br>inc/<br>dec |
|----------------------------------|---------------------|----------------|---------------------|----------------|------------------|---------------------|----------------|------------------|
| Instruction                      | 48,240,526          | 46%            | 38,586,584          | 33%            | -20%             | 48,880,820          | 42%            | 279              |
| Student & Instructional Support  | 10,471,735          | 10%            | 9,882,036           | 9%             | -6%              | 10,451,282          | 9%             | 69               |
| General Administration           | 1,306,242           | 1%             | 2,155,724           | 2%             | 65%              | 2,600,176           | 2%             | 219              |
| School Administration (Building) | 10,162,922          | 10%            | 10,379,357          | 9%             | 2%               | 12,739,125          | 11%            | 23%              |
| Operations & Maintenance         | 25,201,825          | 24%            | 23,322,264          | 20%            | -7%              | 27,770,880          | 24%            | 199              |
| Capital Improvements             | 0                   | 0%             | 0                   | 0%             | 0%               | 0                   | 0%             | 09               |
| Other Costs                      | 9,074,259           | 9%             | 31,582,456          | 27%            | 248%             | 13,332,216          | 12%            | -58%             |
| Total Expenditures               | 104,457,509         | 100%           | 115,908,421         | 100%           | 11%              | 115,774,499         | 100%           | 09               |
| Amount per Pupil                 | \$5,661             |                | \$6,282             |                | 11%              | \$6,275             |                | 09               |