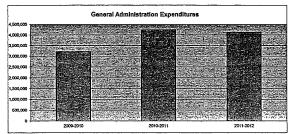

## Summary of Total Expenditures By Function (All Funds)

|                                  | , ,         |      |             |      |       |             |      |      |
|----------------------------------|-------------|------|-------------|------|-------|-------------|------|------|
|                                  |             | %    | ******      | . %  | %     |             | %    | %    |
| -                                | 2009-2010   | of   | 2010-2011   | of   | inc/  | 2011-2012   | of   | inc/ |
|                                  | Actual      | Tot  | Actual      | Tot  | dec   | Budget      | Tot  | dec  |
| Instruction                      | 151,744,203 | 59%  | 155,117,782 | 53%  | 2%    | 174,817,158 | 54%  | 13%  |
| Student & Instructional Support  | 24,357,006  | 9%   | 21,283,683  | 7%   | -13%  | 18,925,116  | 6%   | -11% |
| General Administration           | 3,216,769   | 1%   | 4,246,249   | 1%   | 32%   | 4,134,903   | 1%   | -3%  |
| School Administration (Building) | 11,377,071  | 4%   | 11,314,386  | 4%   | -1%   | 14,084,747  | 4%   | 24%  |
| Operations & Maintenance         | 26,462,342  | 10%  | 28,001,305  | 10%  | 6%    | 31,174,544  | 10%  | 11%  |
| Capital Improvements             | 488,806     | 0%   | 7,268,159   | 2%   | 1387% | 31,186,572  | 10%  | 329% |
| Debt Services                    | 9,489,339   | 4%   | 9,684,263   | 3%   | 2%    | 9,798,918   | 3%   | 1%   |
| Other Costs                      | 29,637,505  | 12%  | 54,330,901  | 19%  | 83%   | 38,377,682  | 12%  | -29% |
| Total Expenditures               | 256,773,041 | 100% | 291,246,728 | 100% | 13%   | 322,499,640 | 100% | 11%  |
| Amount per Pupil                 | \$13,917    |      | \$15,785    |      | 13%   | \$17,479    |      | 11%  |

Note: Percentages on charts are within +-1% due to rounding used. Pie graph percentages may differ from charts for this reason also.

1

Further definition of what goes into each category:
Instruction - 1000
Student & Instructional Support - 2100 & 2200
General Administration - 2300
School Administration (Building) - 2400