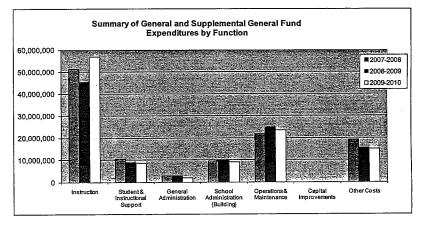

|                                  | 2009-2010<br>Actual | %<br>of<br>Tot | 2010-2011<br>Actual | %<br>of<br>Tot | %<br>inc/<br>dec | 2011-2012<br>Budget | %<br>of<br>Tot | %<br>inc/<br>dec |
|----------------------------------|---------------------|----------------|---------------------|----------------|------------------|---------------------|----------------|------------------|
| Instruction                      | 48,240,526          | 46%            | 38,586,584          | 33%            | -20%             | 48,880,820          | 42%            | 279              |
| Student & Instructional Support  | 10,471,735          | 10%            | 9,882,036           | 9%             | -6%              | 10,451,282          | 9%             | 69               |
| General Administration           | 1,306,242           | 1%             | 2,155,724           | 2%             | 65%              | 2,600,176           | 2%             | 219              |
| School Administration (Building) | 10,162,922          | 10%            | 10,379,357          | 9%             | 2%               | 12,739,125          | 11%            | 23%              |
| Operations & Maintenance         | 25,201,825          | 24%            | 23,322,264          | 20%            | -7%              | 27,770,880          | 24%            | 199              |
| Capital Improvements             | 0                   | 0%             | 0                   | 0%             | 0%               | 0                   | 0%             | 09               |
| Other Costs                      | 9,074,259           | 9%             | 31,582,456          | 27%            | 248%             | 13,332,216          | 12%            | -58%             |
| Total Expenditures               | 104,457,509         | 100%           | 115,908,421         | 100%           | 11%              | 115,774,499         | 100%           | 09               |
| Amount per Pupil                 | \$5,661             |                | \$6,282             |                | 11%              | \$6,275             |                | 09               |