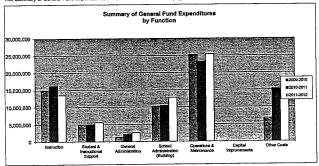

|                                  | 2009-2010<br>Actual | %<br>of<br>Tot | 2010-2011<br>Actual | %<br>of<br>Tot | %<br>inc/<br>dec | 2011-2012<br>Budget | %<br>of<br>Tot | %<br>inc/<br>dec |
|----------------------------------|---------------------|----------------|---------------------|----------------|------------------|---------------------|----------------|------------------|
| Instruction                      | 48,240,526          | 46%            | 38,586,584          | 33%            | -20%             | 48,880,820          | 42%            | 279              |
| Student & Instructional Support  | 10,471,735          | 10%            | 9,882,036           | 9%             | -6%              | 10,451,282          | 9%             | 69               |
| General Administration           | 1,306,242           | 1%             | 2,155,724           | 2%             | 65%              | 2,600,176           | 2%             | 219              |
| School Administration (Building) | 10,162,922          | 10%            | 10,379,357          | 9%             | 2%               | 12,739,125          | 11%            | 23%              |
| Operations & Maintenance         | 25,201,825          | 24%            | 23,322,264          | 20%            | -7%              | 27,770,880          | 24%            | 199              |
| Capital Improvements             | 0                   | 0%             | 0                   | 0%             | 0%               | 0                   | 0%             | 09               |
| Other Costs                      | 9,074,259           | 9%             | 31,582,456          | 27%            | 248%             | 13,332,216          | 12%            | -58%             |
| Total Expenditures               | 104,457,509         | 100%           | 115,908,421         | 100%           | 11%              | 115,774,499         | 100%           | 09               |
| Amount per Pupil                 | \$5,661             |                | \$6,282             |                | 11%              | \$6,275             |                | 09               |