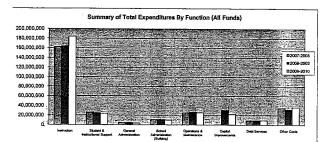

## Summary of Total Expenditures By Function (All Funds)

|                                  | , ,         |      |             |      |       |             |      |      |
|----------------------------------|-------------|------|-------------|------|-------|-------------|------|------|
|                                  |             | %    | ******      | . %  | %     |             | %    | %    |
| -                                | 2009-2010   | of   | 2010-2011   | of   | inc/  | 2011-2012   | of   | inc/ |
|                                  | Actual      | Tot  | Actual      | Tot  | dec   | Budget      | Tot  | dec  |
| Instruction                      | 151,744,203 | 59%  | 155,117,782 | 53%  | 2%    | 174,817,158 | 54%  | 13%  |
| Student & Instructional Support  | 24,357,006  | 9%   | 21,283,683  | 7%   | -13%  | 18,925,116  | 6%   | -11% |
| General Administration           | 3,216,769   | 1%   | 4,246,249   | 1%   | 32%   | 4,134,903   | 1%   | -3%  |
| School Administration (Building) | 11,377,071  | 4%   | 11,314,386  | 4%   | -1%   | 14,084,747  | 4%   | 24%  |
| Operations & Maintenance         | 26,462,342  | 10%  | 28,001,305  | 10%  | 6%    | 31,174,544  | 10%  | 11%  |
| Capital Improvements             | 488,806     | 0%   | 7,268,159   | 2%   | 1387% | 31,186,572  | 10%  | 329% |
| Debt Services                    | 9,489,339   | 4%   | 9,684,263   | 3%   | 2%    | 9,798,918   | 3%   | 1%   |
| Other Costs                      | 29,637,505  | 12%  | 54,330,901  | 19%  | 83%   | 38,377,682  | 12%  | -29% |
| Total Expenditures               | 256,773,041 | 100% | 291,246,728 | 100% | 13%   | 322,499,640 | 100% | 11%  |
| Amount per Pupil                 | \$13,917    |      | \$15,785    |      | 13%   | \$17,479    |      | 11%  |

Operations & Maintenance - 2600 Other Costs - 2500, 2900 and 3000 and all others not included elsewhere Capital Improvements - 4000 Debt Services - 5100 Transfers - 5200 Summary of Total Expenditures By Function (All Funds)

200,000,000
180,000,000
140,000,000
100,000,000
80,000,000
40,000,000
40,000,000
20,000,000
40,000,000
10 instructional Support
10 instructio

Summary of General and Supplemental General Fund Expenditures by Function