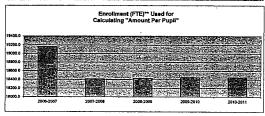

| 2008-2009          |                 | 2009-2010          |                       | 2010-2011       |

19,155.8 12,719





<sup>\*</sup>FTE for state aid and budget authority purposes for general fund (excludes 4 yr old at-risk).

USD#

500

0.000 7.970

#### Miscellaneous information Mill Rates by Fund

|                                 | 2008-2009<br>Actual | 2009-2010<br>Actual |
|---------------------------------|---------------------|---------------------|
| General                         | 20,000              | 20.000              |
| Supplemental General            | 21,781              | 30.070              |
| Adult Education                 | 0.000               | 0.000               |
| Capital Outlay                  | 3.970               | 8,000               |
| Declining Enrollment            | 0.000               | 0.000               |
| Cost of Living                  | 0.000