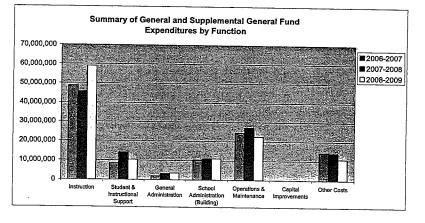

|                                  | 2009-2010<br>Actual | %<br>of<br>Tot | 2010-2011<br>Actual | %<br>of<br>Tot | %<br>inc/<br>dec | 2011-2012<br>Budget | %<br>of<br>Tot | %<br>inc/<br>dec |
|----------------------------------|---------------------|----------------|---------------------|----------------|------------------|---------------------|----------------|------------------|
| Instruction                      | 48,240,526          | 46%            | 38,586,584          | 33%            | -20%             | 48,880,820          | 42%            | 279              |
| Student & Instructional Support  | 10,471,735          | 10%            | 9,882,036           | 9%             | -6%              | 10,451,282          | 9%             | 69               |
| General Administration           | 1,306,242           | 1%             | 2,155,724           | 2%             | 65%              | 2,600,176           | 2%             | 219              |
| School Administration (Building) | 10,162,922          | 10%            | 10,379,357          | 9%             | 2%               | 12,739,125          | 11%            | 23%              |
| Operations & Maintenance         | 25,201,825          | 24%            | 23,322,264          | 20%            | -7%              | 27,770,880          | 24%            | 199              |
| Capital Improvements             | 0                   | 0%             | 0                   | 0%             | 0%               | 0                   | 0%             | 09               |
| Other Costs                      | 9,074,259           | 9%             | 31,582,456          | 27%            | 248%             | 13,332,216          | 12%            | -58%             |
| Total Expenditures               | 104,457,509         | 100%           | 115,908,421         | 100%           | 11%              | 115,774,499         | 100%           | 09               |
| Amount per Pupil                 | \$5,661             |                | \$6,282             |                | 11%              | \$6,275             |                | 09               |