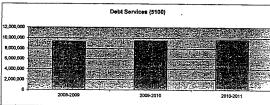

## Summary of Total Expenditures By Function (All Funds)

|                                  | , ,         |      |             |      |       |             |      |      |
|----------------------------------|-------------|------|-------------|------|-------|-------------|------|------|
|                                  |             | %    | ******      | . %  | %     |             | %    | %    |
| -                                | 2009-2010   | of   | 2010-2011   | of   | inc/  | 2011-2012   | of   | inc/ |
|                                  | Actual      | Tot  | Actual      | Tot  | dec   | Budget      | Tot  | dec  |
| Instruction                      | 151,744,203 | 59%  | 155,117,782 | 53%  | 2%    | 174,817,158 | 54%  | 13%  |
| Student & Instructional Support  | 24,357,006  | 9%   | 21,283,683  | 7%   | -13%  | 18,925,116  | 6%   | -11% |
| General Administration           | 3,216,769   | 1%   | 4,246,249   | 1%   | 32%   | 4,134,903   | 1%   | -3%  |
| School Administration (Building) | 11,377,071  | 4%   | 11,314,386  | 4%   | -1%   | 14,084,747  | 4%   | 24%  |
| Operations & Maintenance         | 26,462,342  | 10%  | 28,001,305  | 10%  | 6%    | 31,174,544  | 10%  | 11%  |
| Capital Improvements             | 488,806     | 0%   | 7,268,159   | 2%   | 1387% | 31,186,572  | 10%  | 329% |
| Debt Services                    | 9,489,339   | 4%   | 9,684,263   | 3%   | 2%    | 9,798,918   | 3%   | 1%   |
| Other Costs                      | 29,637,505  | 12%  | 54,330,901  | 19%  | 83%   | 38,377,682  | 12%  | -29% |
| Total Expenditures               | 256,773,041 | 100% | 291,246,728 | 100% | 13%   | 322,499,640 | 100% | 11%  |
| Amount per Pupil                 | \$13,917    |      | \$15,785    |      | 13%   | \$17,479    |      | 11%  |

Operations & Maintenance - 2600 Other Costs - 2500, 2900 and 3000 and all others not included elsewhere Capital Improvements - 4000 Debt Services - 5100 Transfers - 5200 Summary of Total Expenditures By Function (All Funds)