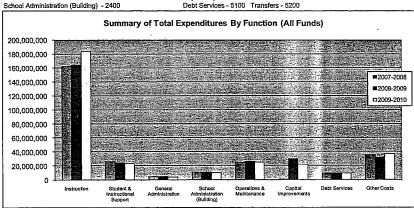

## Summary of Total Expenditures By Function (All Funds)

|                                  | , ,         |      |             |      |       |             |      |      |
|----------------------------------|-------------|------|-------------|------|-------|-------------|------|------|
|                                  |             | %    | ******      | . %  | %     |             | %    | %    |
| -                                | 2009-2010   | of   | 2010-2011   | of   | inc/  | 2011-2012   | of   | inc/ |
|                                  | Actual      | Tot  | Actual      | Tot  | dec   | Budget      | Tot  | dec  |
| Instruction                      | 151,744,203 | 59%  | 155,117,782 | 53%  | 2%    | 174,817,158 | 54%  | 13%  |
| Student & Instructional Support  | 24,357,006  | 9%   | 21,283,683  | 7%   | -13%  | 18,925,116  | 6%   | -11% |
| General Administration           | 3,216,769   | 1%   | 4,246,249   | 1%   | 32%   | 4,134,903   | 1%   | -3%  |
| School Administration (Building) | 11,377,071  | 4%   | 11,314,386  | 4%   | -1%   | 14,084,747  | 4%   | 24%  |
| Operations & Maintenance         | 26,462,342  | 10%  | 28,001,305  | 10%  | 6%    | 31,174,544  | 10%  | 11%  |
| Capital Improvements             | 488,806     | 0%   | 7,268,159   | 2%   | 1387% | 31,186,572  | 10%  | 329% |
| Debt Services                    | 9,489,339   | 4%   | 9,684,263   | 3%   | 2%    | 9,798,918   | 3%   | 1%   |
| Other Costs                      | 29,637,505  | 12%  | 54,330,901  | 19%  | 83%   | 38,377,682  | 12%  | -29% |
| Total Expenditures               | 256,773,041 | 100% | 291,246,728 | 100% | 13%   | 322,499,640 | 100% | 11%  |
| Amount per Pupil                 | \$13,917    |      | \$15,785    |      | 13%   | \$17,479    |      | 11%  |

The funds that are included in the categories above are: General, Supplemental General, Bilingual Education, At Risk(Ayr Old), At Risk(K-12), Virtual Education, Capital Outley, Driver Education, Extraordinary School Program, Summer School, Special Education, Vocational Education, Professional Development, Bond & Interest #1, Bond & Interest #2, No-Fund Warrant, Special Assessment, Parent Education, School Retirement, Student Materials Revolving & Textbook Rental, Tuition Reimbursement, Gifts/Grants, KPERS Special Retirement Contribution, Contingency, Special Liability Expense, Federal Funds, Adult Education, Adult Supplemental Education, Activity Fund and Special Education Coop Fund.

Operations & Maintenance - 2600 Other Costs - 2500, 2900 and 3000 and all others not included elsewhere Capital Improvements - 4000 Debt Services - 5100 Transfers - 5200 Summary of Total Expenditures By Function (All Funds)

200,000,000
180,000,000
140,000,000
100,000,000
80,000,000
40,000,000
40,000,000
20,000,000
40,000,000
10 instructional Support
10 instructio

Summary of General and Supplemental General Fund Expenditures by Function