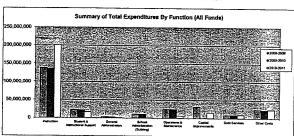

## Summary of Total Expenditures By Function (All Funds)

|                                  | , ,         |      |             |      |       |             |      |      |
|----------------------------------|-------------|------|-------------|------|-------|-------------|------|------|
|                                  |             | %    | ******      | . %  | %     |             | %    | %    |
| -                                | 2009-2010   | of   | 2010-2011   | of   | inc/  | 2011-2012   | of   | inc/ |
|                                  | Actual      | Tot  | Actual      | Tot  | dec   | Budget      | Tot  | dec  |
| Instruction                      | 151,744,203 | 59%  | 155,117,782 | 53%  | 2%    | 174,817,158 | 54%  | 13%  |
| Student & Instructional Support  | 24,357,006  | 9%   | 21,283,683  | 7%   | -13%  | 18,925,116  | 6%   | -11% |
| General Administration           | 3,216,769   | 1%   | 4,246,249   | 1%   | 32%   | 4,134,903   | 1%   | -3%  |
| School Administration (Building) | 11,377,071  | 4%   | 11,314,386  | 4%   | -1%   | 14,084,747  | 4%   | 24%  |
| Operations & Maintenance         | 26,462,342  | 10%  | 28,001,305  | 10%  | 6%    | 31,174,544  | 10%  | 11%  |
| Capital Improvements             | 488,806     | 0%   | 7,268,159   | 2%   | 1387% | 31,186,572  | 10%  | 329% |
| Debt Services                    | 9,489,339   | 4%   | 9,684,263   | 3%   | 2%    | 9,798,918   | 3%   | 1%   |
| Other Costs                      | 29,637,505  | 12%  | 54,330,901  | 19%  | 83%   | 38,377,682  | 12%  | -29% |
| Total Expenditures               | 256,773,041 | 100% | 291,246,728 | 100% | 13%   | 322,499,640 | 100% | 11%  |
| Amount per Pupil                 | \$13,917    |      | \$15,785    |      | 13%   | \$17,479    |      | 11%  |

Operations & Maintenance - 2600 Other Costs - 2500, 2900 and 3000 and all others not included elsewhere Capital Improvements - 4000 Debt Services - 5100 Transfers - 5200 Summary of Total Expenditures By Function (All Funds)