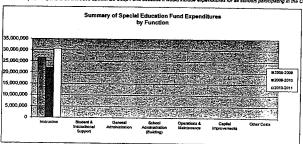

| 0%             |                     | 0%             | 0%               |                     | 0%             | 0%               |
| Total Expenditures               | 26,606,629          | 100%           | 22,049,659          | 100%           | -17%             | 30,699,153          | 100%           | 39%              |
| Amount per Pupit                 | \$1,444             |                | \$1,195             |                | -17%             | \$1,684             |                | 39%              |

The Summary of Special Education Fund Expenditures chart information comes from pages 6-13 and only uses the "Special Education Fund line items. (Total expenditures excludes Special Ed Coop Fund because it would include expenditures for all schools participating in the Coop.)





10/14/2010 4:35 PM

n,xis

Page 5 of 19

USD# Instruction Expenditures (1000) 500

|