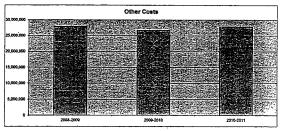

## Summary of Total Expenditures By Function (All Funds)

|                                  | , ,         |      |             |      |       |             |      |      |
|----------------------------------|-------------|------|-------------|------|-------|-------------|------|------|
|                                  |             | %    | ******      | . %  | %     |             | %    | %    |
| -                                | 2009-2010   | of   | 2010-2011   | of   | inc/  | 2011-2012   | of   | inc/ |
|                                  | Actual      | Tot  | Actual      | Tot  | dec   | Budget      | Tot  | dec  |
| Instruction                      | 151,744,203 | 59%  | 155,117,782 | 53%  | 2%    | 174,817,158 | 54%  | 13%  |
| Student & Instructional Support  | 24,357,006  | 9%   | 21,283,683  | 7%   | -13%  | 18,925,116  | 6%   | -11% |
| General Administration           | 3,216,769   | 1%   | 4,246,249   | 1%   | 32%   | 4,134,903   | 1%   | -3%  |
| School Administration (Building) | 11,377,071  | 4%   | 11,314,386  | 4%   | -1%   | 14,084,747  | 4%   | 24%  |
| Operations & Maintenance         | 26,462,342  | 10%  | 28,001,305  | 10%  | 6%    | 31,174,544  | 10%  | 11%  |
| Capital Improvements             | 488,806     | 0%   | 7,268,159   | 2%   | 1387% | 31,186,572  | 10%  | 329% |
| Debt Services                    | 9,489,339   | 4%   | 9,684,263   | 3%   | 2%    | 9,798,918   | 3%   | 1%   |
| Other Costs                      | 29,637,505  | 12%  | 54,330,901  | 19%  | 83%   | 38,377,682  | 12%  | -29% |
| Total Expenditures               | 256,773,041 | 100% | 291,246,728 | 100% | 13%   | 322,499,640 | 100% | 11%  |
| Amount per Pupil                 | \$13,917    |      | \$15,785    |      | 13%   | \$17,479    |      | 11%  |

Operations & Maintenance - 2600 Other Costs - 2500, 2900 and 3000 and all others not included elsewhere Capital Improvements - 4000 Debt Services - 5100 Transfers - 5200 Summary of Total Expenditures By Function (All Funds)