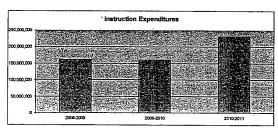

| 44%       |



NOTE: Gifts/Grants include private grants and grants from federal sources.

Amount per pupil excludes the following funds: Adult Education, Adult Supplemental Education, Special Education Coop and Tuition Reimbursement.

\*Enrollment (FTE) includes the enrollment of the district used for state aid and budget authority, and all other preschool enrollment and kindergarten students attending full time.

Sources of Revenue and Proposed Budget for 2010-11

| •                                      | 2010-11     |              |             | Estimated 5 | Sources of Rever | 10e-2010-11  |                 | Estimated    |
|----------------------------------------|-------------|--------------|-------------|-------------|------------------|--------------|-----------------|--------------|
|