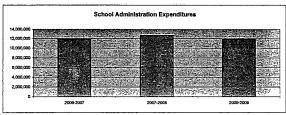

## Summary of Total Expenditures By Function (All Funds)

|                                  | , ,         |      |             |      |       |             |      |      |
|----------------------------------|-------------|------|-------------|------|-------|-------------|------|------|
|                                  |             | %    | ******      | . %  | %     |             | %    | %    |
| -                                | 2009-2010   | of   | 2010-2011   | of   | inc/  | 2011-2012   | of   | inc/ |
|                                  | Actual      | Tot  | Actual      | Tot  | dec   | Budget      | Tot  | dec  |
| Instruction                      | 151,744,203 | 59%  | 155,117,782 | 53%  | 2%    | 174,817,158 | 54%  | 13%  |
| Student & Instructional Support  | 24,357,006  | 9%   | 21,283,683  | 7%   | -13%  | 18,925,116  | 6%   | -11% |
| General Administration           | 3,216,769   | 1%   | 4,246,249   | 1%   | 32%   | 4,134,903   | 1%   | -3%  |
| School Administration (Building) | 11,377,071  | 4%   | 11,314,386  | 4%   | -1%   | 14,084,747  | 4%   | 24%  |
| Operations & Maintenance         | 26,462,342  | 10%  | 28,001,305  | 10%  | 6%    | 31,174,544  | 10%  | 11%  |
| Capital Improvements             | 488,806     | 0%   | 7,268,159   | 2%   | 1387% | 31,186,572  | 10%  | 329% |
| Debt Services                    | 9,489,339   | 4%   | 9,684,263   | 3%   | 2%    | 9,798,918   | 3%   | 1%   |
| Other Costs                      | 29,637,505  | 12%  | 54,330,901  | 19%  | 83%   | 38,377,682  | 12%  | -29% |
| Total Expenditures               | 256,773,041 | 100% | 291,246,728 | 100% | 13%   | 322,499,640 | 100% | 11%  |
| Amount per Pupil                 | \$13,917    |      | \$15,785    |      | 13%   | \$17,479    |      | 11%  |