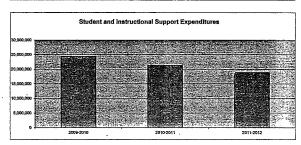

## Summary of Total Expenditures By Function (All Funds)

|                                  | , ,         |      |             |      |       |             |      |      |
|----------------------------------|-------------|------|-------------|------|-------|-------------|------|------|
|                                  |             | %    | ******      | . %  | %     |             | %    | %    |
| -                                | 2009-2010   | of   | 2010-2011   | of   | inc/  | 2011-2012   | of   | inc/ |
|                                  | Actual      | Tot  | Actual      | Tot  | dec   | Budget      | Tot  | dec  |
| Instruction                      | 151,744,203 | 59%  | 155,117,782 | 53%  | 2%    | 174,817,158 | 54%  | 13%  |
| Student & Instructional Support  | 24,357,006  | 9%   | 21,283,683  | 7%   | -13%  | 18,925,116  | 6%   | -11% |
| General Administration           | 3,216,769   | 1%   | 4,246,249   | 1%   | 32%   | 4,134,903   | 1%   | -3%  |
| School Administration (Building) | 11,377,071  | 4%   | 11,314,386  | 4%   | -1%   | 14,084,747  | 4%   | 24%  |
| Operations & Maintenance         | 26,462,342  | 10%  | 28,001,305  | 10%  | 6%    | 31,174,544  | 10%  | 11%  |
| Capital Improvements             | 488,806     | 0%   | 7,268,159   | 2%   | 1387% | 31,186,572  | 10%  | 329% |
| Debt Services                    | 9,489,339   | 4%   | 9,684,263   | 3%   | 2%    | 9,798,918   | 3%   | 1%   |
| Other Costs                      | 29,637,505  | 12%  | 54,330,901  | 19%  | 83%   | 38,377,682  | 12%  | -29% |
| Total Expenditures               | 256,773,041 | 100% | 291,246,728 | 100% | 13%   | 322,499,640 | 100% | 11%  |
| Amount per Pupil                 | \$13,917    |      | \$15,785    |      | 13%   | \$17,479    |      | 11%  |

Note: Percentages on charts are within +-1% due to rounding used. Pie graph percentages may differ from charts for this reason also.

1

Further definition of what goes into each category:
Instruction - 1000
Student & Instructional Support - 2100 & 2200
General Administration - 2300
School Administration (Building) - 2400