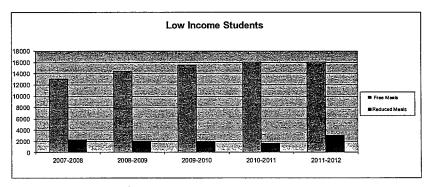

----------|------------------|---------------------|------------------|---------------------|------------------|
| Enrollment (FTE)*                     | 18,104.7            | 18,153.1            | 0%               | 18,450.7            | 2%               | 18,441.1            | 0%               | 18,450.7            | 0%               |
| Number of Students -<br>Free Meals    | 13,096              | 14,503              | 11%              | 15,541              | .7%              | 16,051              | 3%               | 16,051              | 0%               |
| Number of Students -<br>Reduced Meals | 2,301               | 2,098               | -9%              | 1,853               | -12%             | 1,692               | -9%              | 3,100               | 83%              |





<sup>\*</sup>FTE for state aid and budget authority purposes for the general fund.

## Miscellaneous Information Mill Rates by Fund

|                                       | 2009-2010 | 2010-2011 | 2011-2012 |
|---------------------------------------|-----------|-----------|-----------|
| •                                     | Actual    | Actual    | Budget    |
| General                               | 20.000    | 20.000    | 20.000    |
| Supplemental General                  | 30.070    | 24.480    | 30.386    |
| Adult Education                       | 0.000     | 0.000     | 0.000     |
| Capital Outlay                        | 3.970     | 7.984     | 4.063     |
| Declining Enrollment                  | 0.000     | 0.000     | 0.000     |
| Cost of Living                        |