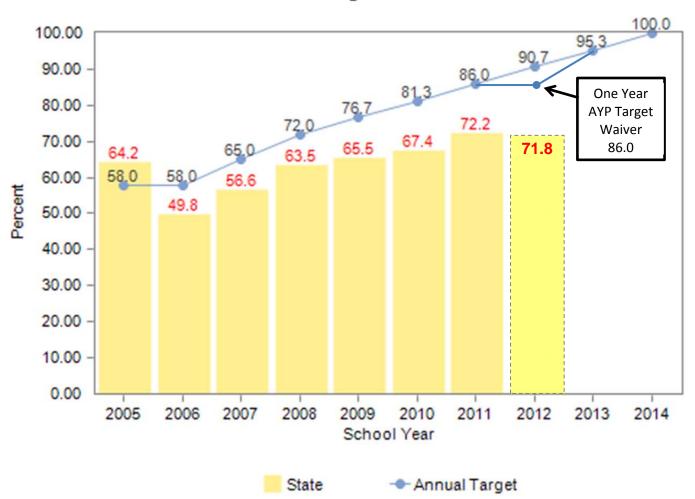

### State Adequate Yearly Progress -Assessment Performance -All Students

The graph shows the state's progress in meeting the annual targets for Performance on the Reading Assessment. The given school, district, or state made AYP in this area by doing one of the following: meeting the annual target, making it through confidence intervals or making safe harbor.