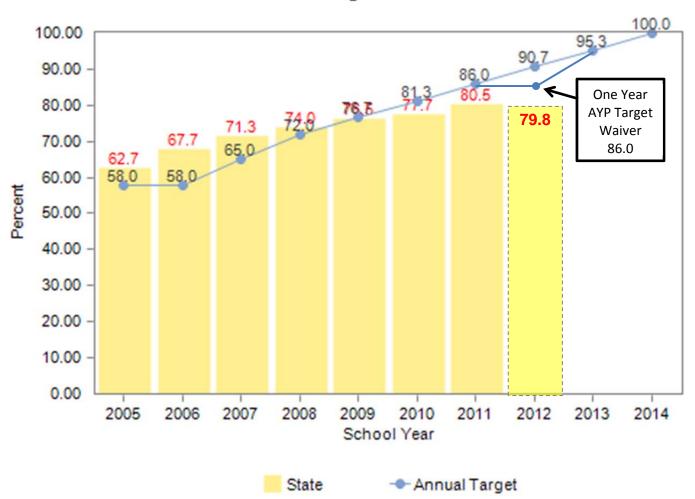

# State Adequate Yearly Progress -Assessment Performance -Hispanics

The graph shows the state's progress in meeting the annual targets for Performance on the Reading Assessment. The given school, district, or state made AYP in this area by doing one of the following: meeting the annual target, making it through confidence intervals or making safe harbor.