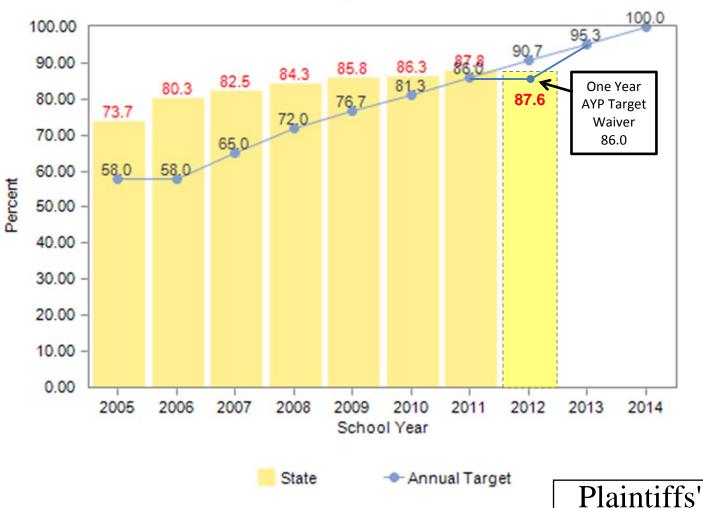

### State Adequate Yearly Progress -Assessment Performance -All Students

The graph shows the state's progress in meeting the annual targets for Performance on the Reading Assessment. The given school, district, or state made AYP in this area by doing one of the following: meeting the annual target, making it through confidence intervals or making safe harbor.