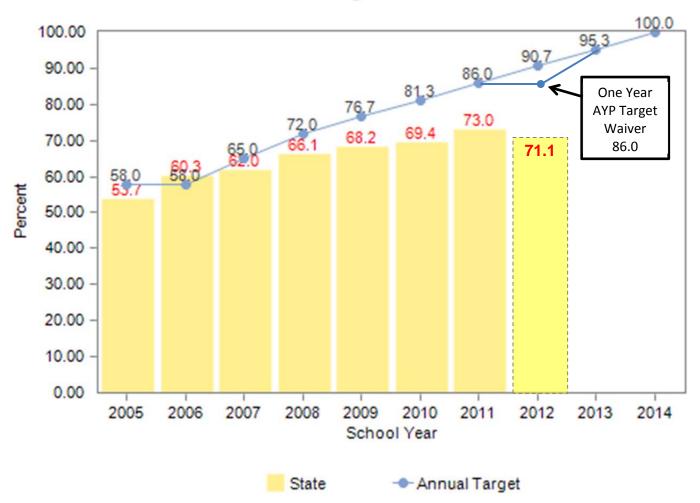

#### **State Adequate Yearly Progress -Assessment Performance -**Whites

The graph shows the state's progress in meeting the annual targets for Performance on the Reading Assessment. The given school, district, or state made AYP in this area by doing one of the following: meeting the annual target, making it through confidence intervals or making safe harbor.