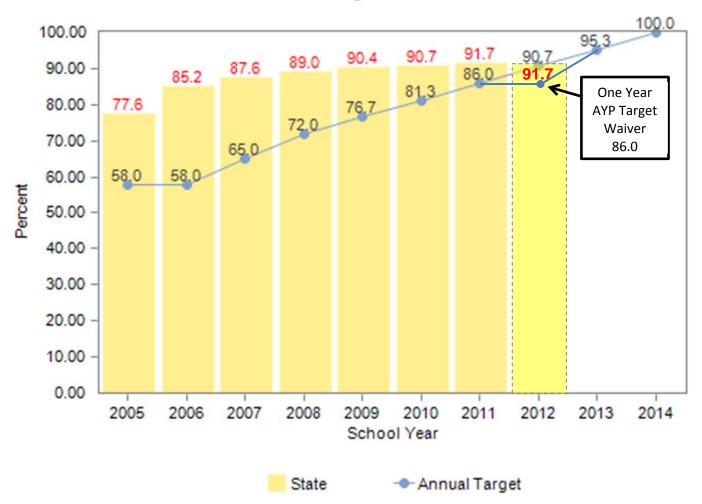

#### **State Adequate Yearly Progress -Assessment Performance -**Whites

The graph shows the state's progress in meeting the annual targets for Performance on the Reading Assessment. The given school, district, or state made AYP in this area by doing one of the following: meeting the annual target, making it through confidence intervals or making safe harbor.