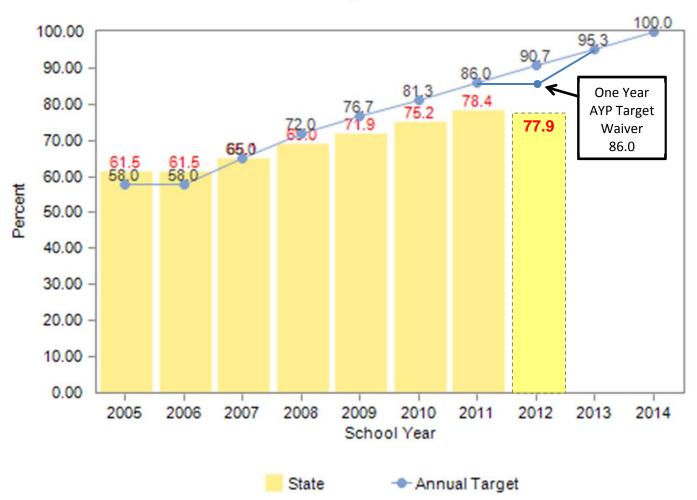

### State Adequate Yearly Progress -Assessment Performance -African Americans

The graph shows the state's progress in meeting the annual targets for Performance on the Reading Assessment. The given school, district, or state did not make AYP in this area.